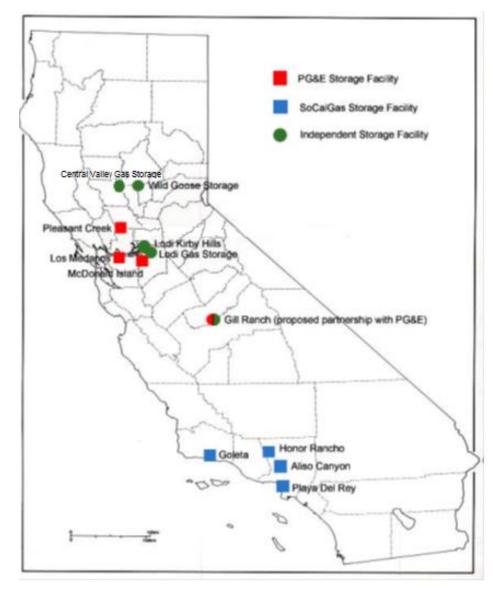

## **California Storage Fields**

|                          |             |                  | Working    | Total       | Maximum   |
|--------------------------|-------------|------------------|------------|-------------|-----------|
| Company Name             | Field Name  | County           | Gas        | Field       | Daily     |
|                          |             | Name             | Capacity   | Capacity    | Delivery  |
|                          |             |                  | (Mcf)      | (Mcf)       | (Mcf)     |
| CENTRAL VALLEY GAS       | PRINCETON   | Colusa           | 11,000,000 | 12,400,000  | 300,000   |
| STORAGE LLC              | GAS         |                  |            |             |           |
| GILL RANCH STORAGE LLC   | GILL RANCH  | Madera           | 20,000,000 | 23,500,000  | 650,000   |
| LODI GAS STORAGE LLC     | KIRBY HILLS | Solano           | 5,000,000  | 7,000,000   | 50,000    |
| LODI GAS STORAGE LLC     | LODI        | San              | 8,500,000  | 10,500,000  | 250,000   |
|                          |             | Joaquin          |            |             |           |
| LODI GAS STORAGE LLC     | KIRBY HILLS | Solano           | 10,000,000 | 12,000,000  | 200,000   |
| LODI GAS STORAGE LLC     | LODI        | San              | 8,500,000  | 10,500,000  | 250,000   |
|                          |             | Joaquin          |            |             |           |
| PACIFIC GAS AND ELECTRIC | MCDONALD    | San              | 82,000,000 | 136,568,000 | 1,680,000 |
| COMPANY                  | ISLAND      | Joaquin          |            |             |           |
| PACIFIC GAS AND ELECTRIC | PLEASANT    | Yolo             | 2,250,000  | 7,328,500   | 70,000    |
| COMPANY                  | CREEK       | 1010             |            |             |           |
| PACIFIC GAS AND ELECTRIC | LOS         | Contra           | 17,946,000 | 29,139,000  | 400,000   |
| COMPANY                  | MEDANOS     | Costa            |            |             |           |
| SOUTHERN CALIFORNIA GAS  | HONOR       | Los              | 27,000,000 | 47,997,000  | 1,000,000 |
| COMPANY                  | RANCHO      | Angeles          |            |             |           |
| SOUTHERN CALIFORNIA GAS  | PLAYA DEL   | Los              | 2,400,000  | 6,861,545   | 400,000   |
| COMPANY                  | REY         | Angeles          |            |             |           |
| SOUTHERN CALIFORNIA GAS  | ALISO       | Los              | 86,200,000 | 167,725,000 | 1,860,000 |
| COMPANY                  | CANYON      | Angeles          |            |             |           |
| SOUTHERN CALIFORNIA GAS  | LA GOLETA   | Santa 21,500,000 | 46,089,073 | 420,000     |           |
| COMPANY                  | LA GOLLIA   | Barbara          | 21,500,000 | +0,065,075  | 420,000   |
| WILD GOOSE STORAGE INC   | WILD GOOSE  | Butte            | 75,000,000 | 86,000,000  | 950,000   |