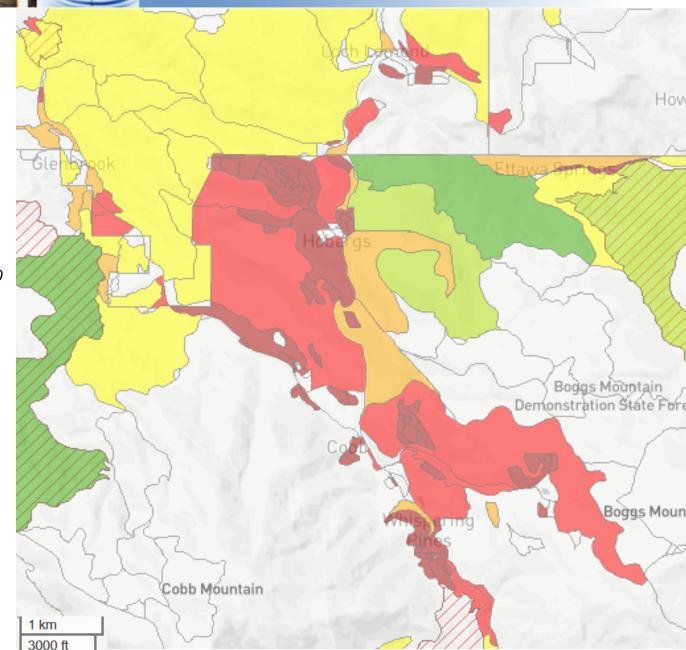

### Hobergs-Cobb Whispering Piines Lake County

Unserved Households -905Population -2,072Median Household Income -\$62,670CAFII Provider -AT&T

- 1 5
- 5 10
- 10 50
- 50 150
- **150 300**
- 300 or Greater
- CAFII Auction 903 Results
- CASF Approved Last Mile Projects