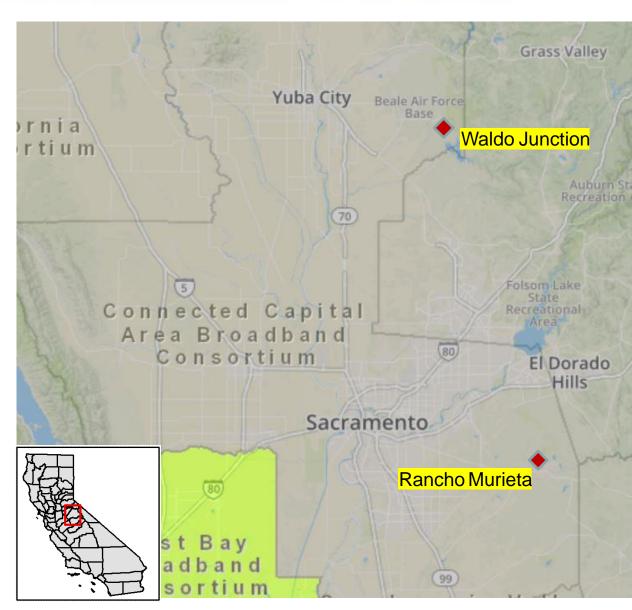

# **Connected Capitol Area Broadband Consortium**

Waldo Junction Rancho Murieta

### Waldo Junction Yuba County

Unserved Households – 140 Population – 505 Median Household Income - \$71,831 CAFII Provider – *AT&T* 

- 1 5
- 5 10
- 10 50
- 50 150
- 150 300
- 300 or Greater
- ☐ CAFII CAM43 Supported Locations
- CAFII Auction 903 Results
- CASF Approved Last Mile Projects

### Rancho Murieta Sacramento County

Unserved Households - 1,641 Population - 4,222 Median Household Income - \$99,420 CAFII Provider - AT&T

- 1 5
  - 5 10
- 10 50
- 50 150
- **150 300**
- 300 or Greater
- CAFII CAM43 Supported Locations
- CAFII Auction 903 Results
- CASF Approved Last Mile Projects