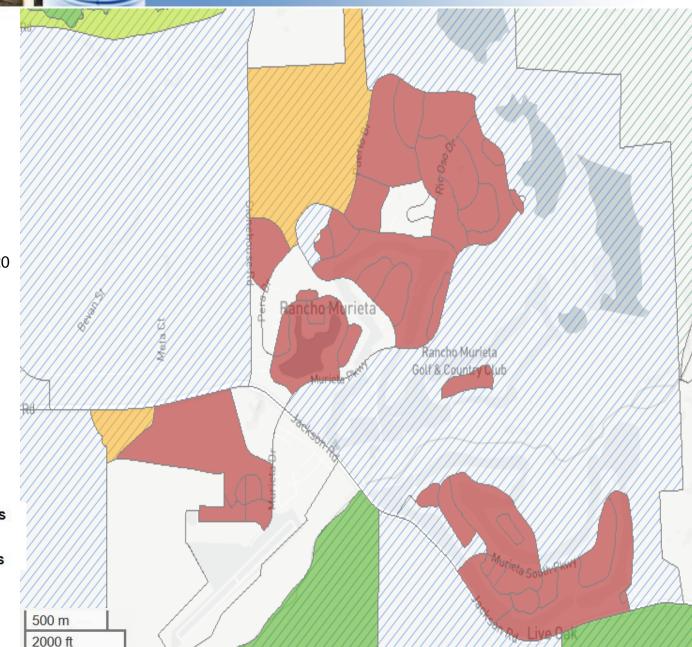

### Rancho Murieta Sacramento County

Unserved Households - 1,641 Population - 4,222 Median Household Income - \$99,420 CAFII Provider - AT&T

- 1 5
  - 5 10
- 10 50
- 50 150
- **150 300**
- 300 or Greater
- CAFII CAM43 Supported Locations
- CAFII Auction 903 Results
- CASF Approved Last Mile Projects