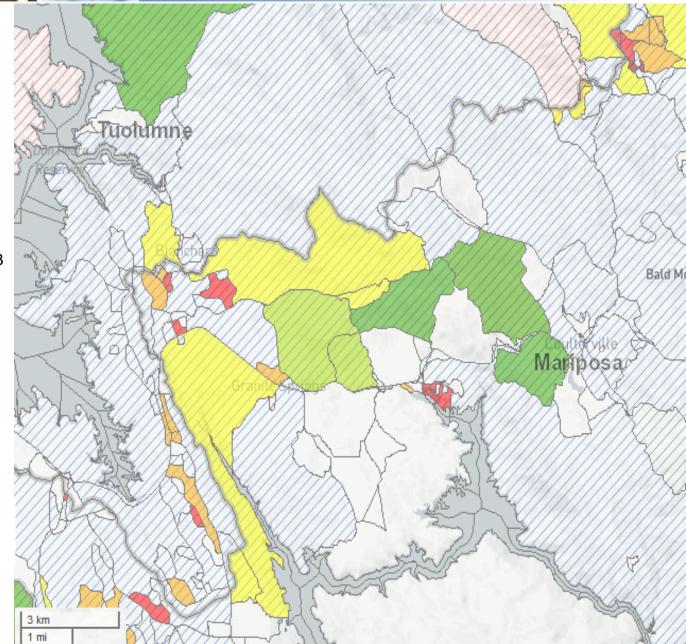

### **Central Sierra Connect Consortium**

### Blanchard - Barrett Tuolumne County Mariposa County

Unserved Households – 517 Population – 853 Median Household Income - \$46,653 CAFII Provider – *AT&T* 

- 1-5
  - 5 10
- 10 50
- 50 150
- **150 300**
- 300 or Greater
- CAFII CAM43 Supported Locations
- CAFII Auction 903 Results
- CASF Approved Last Mile Projects