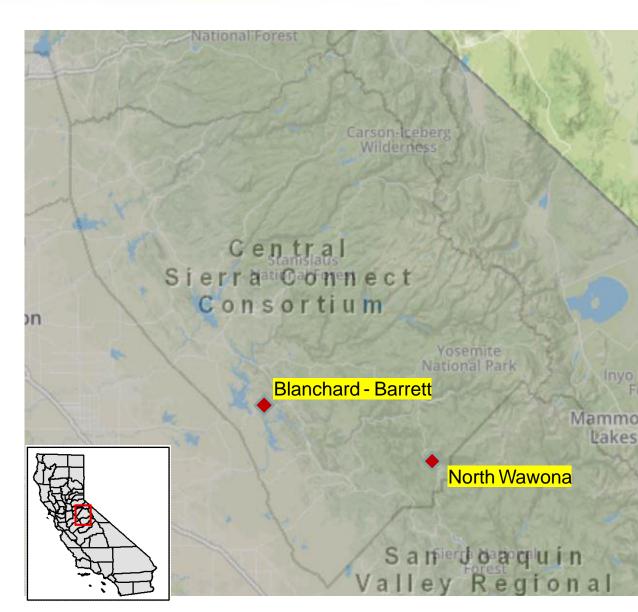

**Central Sierra Connect Consortium** 

Blanchard – Barrett North Wawona

### Blanchard - Barrett Tuolumne County Mariposa County

Unserved Households – 517 Population – 853 Median Household Income - \$46,653 CAFII Provider – *AT&T* 

- 1-5
  - 5 10
- 10 50
- 50 150
- **150 300**
- 300 or Greater
- CAFII CAM43 Supported Locations
- CAFII Auction 903 Results
- CASF Approved Last Mile Projects

### North Wawona Mariposa County

Unserved Households -70Population -166Median Household Income - \$72,583 CAFII Provider -AT&T

Density of Eligible Housing Units per Sq.Mi.

1 - 5

5 - 10

10 - 50

50 - 150

150 - 300