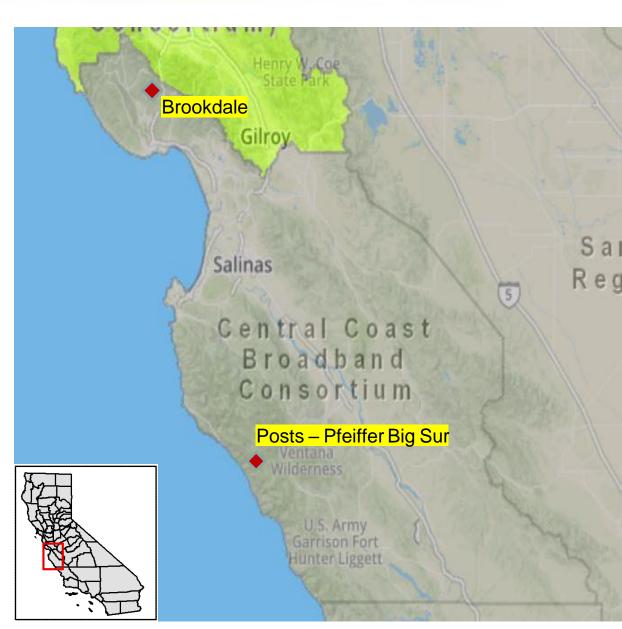

### Central Coast Broadband Consortium

Brookdale Posts – Pfeiffer Big Sur

### Brookdale Santa Cruz County

Unserved Households - 111 Population - 315 Median Household Income - \$85,313 CAFII Provider - AT&T

- 1 5
  - 5 10
- 10 50
- 50 150
- 150 300
- 300 or Greater
- ☑ CAFII CAM43 Supported Locations
- CAFII Auction 903 Results
- CASF Approved Last Mile Projects

### Posts – Pfeiffer Big Sur Monterey County

Unserved Households -533Population -838Median Household Income -\$63.843CAFII Provider -AT&T

Density of Eligible Housing Units per Sq.Mi.

5 - 10

10 - 50

50 - 150