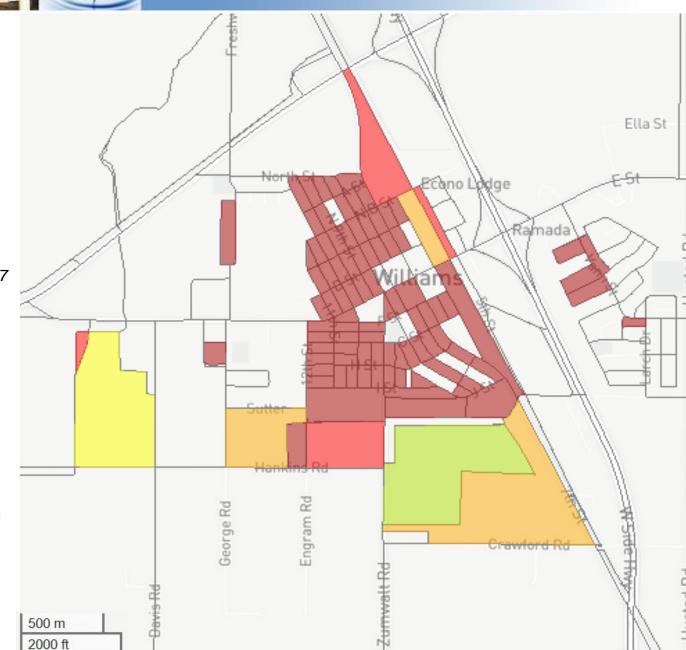

### Williams Colusa County

Unserved Households – 709 Population – 2,542 Median Household Income - \$66,387

Density of Eligible Housing Units per Sq.Mi.

1 - 5

5 - 10

10 - 50

50 - 150

150 - 300

300 or Greater

☐ CAFII CAM43 Supported Locations

CAFII Auction 903 Results

CASF Approved Last Mile Projects