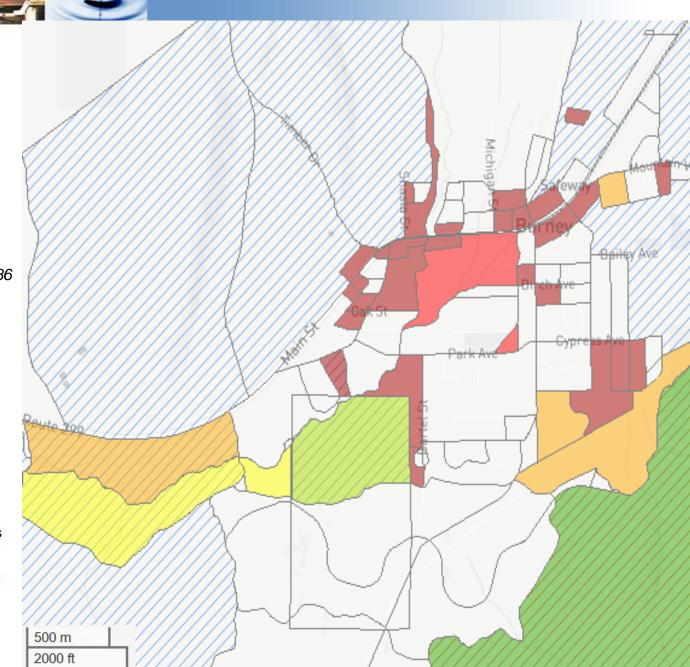

# **Burney Shasta County**

Unserved Households – 273
Population – 816
Median Household Income - \$16,086
CAFII Provider - Frontier

- 1 5
  - 5 10
- 10 50
- 50 150
- 150 300
- 300 or Greater
- CAFII Auction 903 Results
- CASF Approved Last Mile Projects