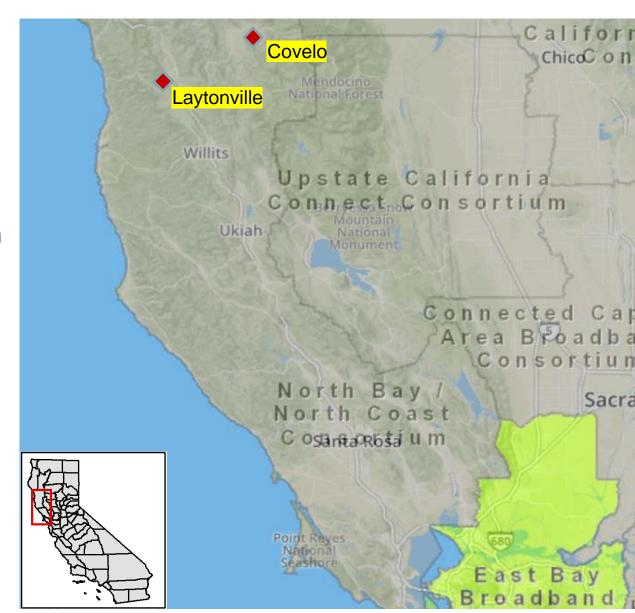

# **North Bay North Coast Broadband Consortium**

Covelo Laytonville

# **North Bay North Coast Broadband Consortium**

### Covelo Mendocino County

Unserved Households – 772 Population – 2,119 Median Household Income - \$38,187 CAFII Provider - *Frontier* 

- 1 5
  - 5 10
- 10 50
- 50 150
- 150 300
- 300 or Greater
- CAFII Auction 903 Results
- CASF Approved Last Mile Projects

### Laytonville Mendocino County

Unserved Households – 532 Population – 1,322 Median Household Income - \$45,534

Density of Eligible Housing Units per Sq.Mi.

1 - 5 5 - 10 10 - 50

50 - 150

150 - 300

300 or Greater