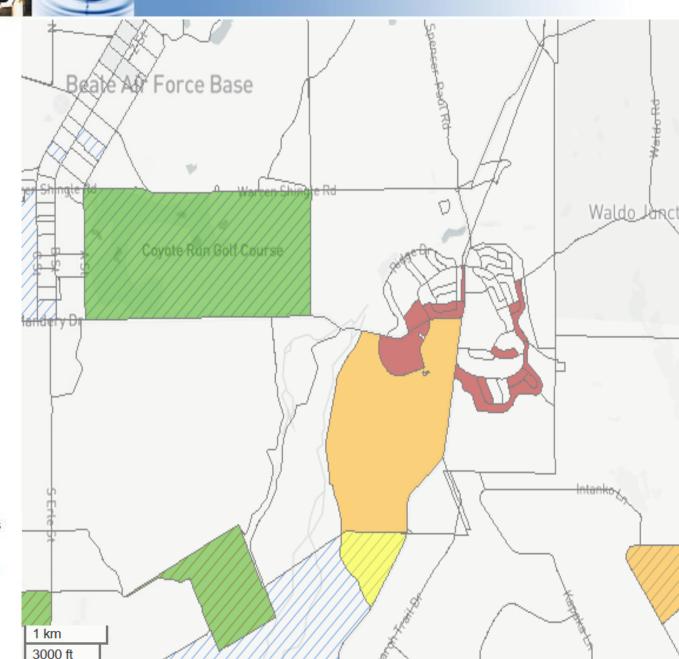

### Waldo Junction Yuba County

Unserved Households – 140 Population – 505 Median Household Income - \$71,831 CAFII Provider – *AT&T* 

- 1 5
- 5 10
- 10 50
- 50 150
- 150 300
- 300 or Greater
- ☐ CAFII CAM43 Supported Locations
- CAFII Auction 903 Results
- CASF Approved Last Mile Projects