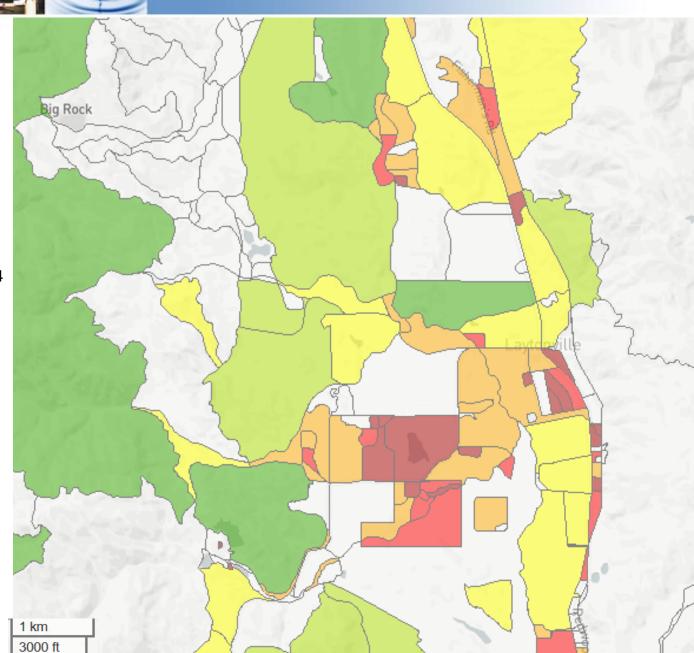

### Laytonville Mendocino County

Unserved Households – 532 Population – 1,322 Median Household Income - \$45,534

Density of Eligible Housing Units per Sq.Mi.

1 - 5 5 - 10 10 - 50

50 - 150

150 - 300

300 or Greater