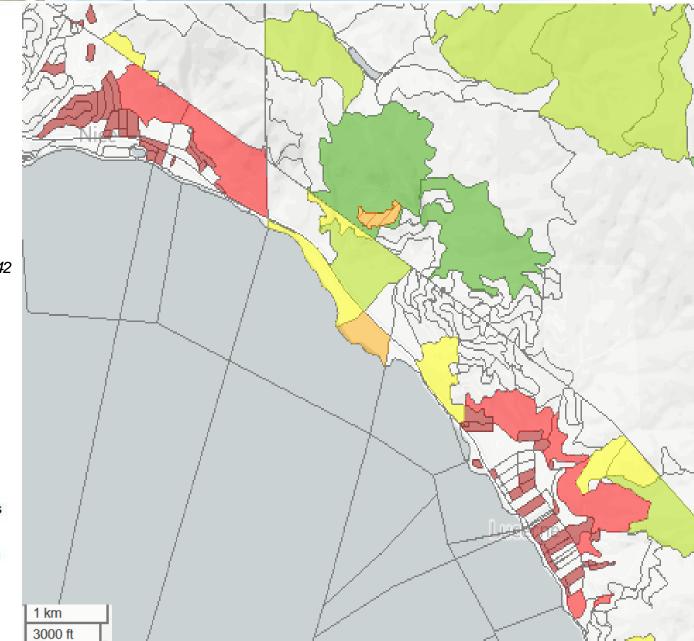

### Posts – Pfeiffer Big Sur Monterey County

Unserved Households -533Population -838Median Household Income -\$63.843CAFII Provider -AT&T

Density of Eligible Housing Units per Sq.Mi.

5 - 10

10 - 50

50 - 150

150 - 300

300 or Greater

CAFII Auction 903 Results

CASF Approved Last Mile Projects