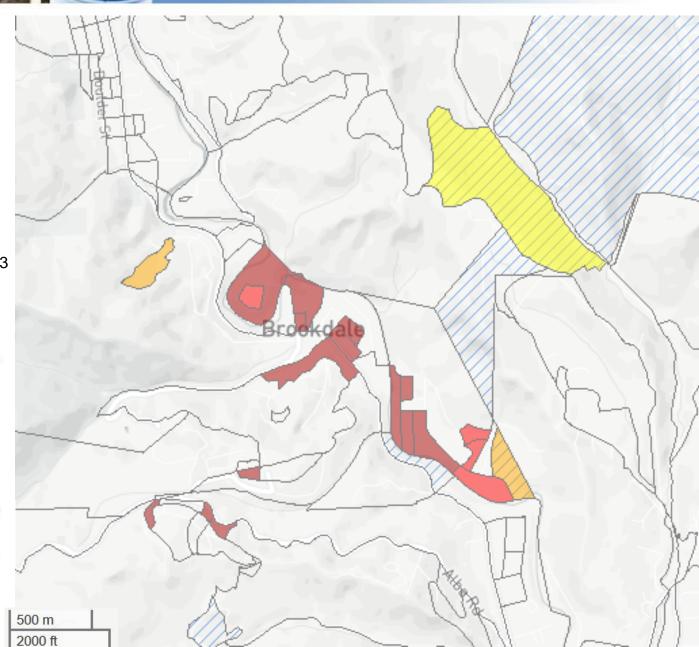

### Brookdale Santa Cruz County

Unserved Households - 111 Population - 315 Median Household Income - \$85,313 CAFII Provider - AT&T

- 1 5
  - 5 10
- 10 50
- 50 150
- 150 300
- 300 or Greater
- ☑ CAFII CAM43 Supported Locations
- CAFII Auction 903 Results
- CASF Approved Last Mile Projects