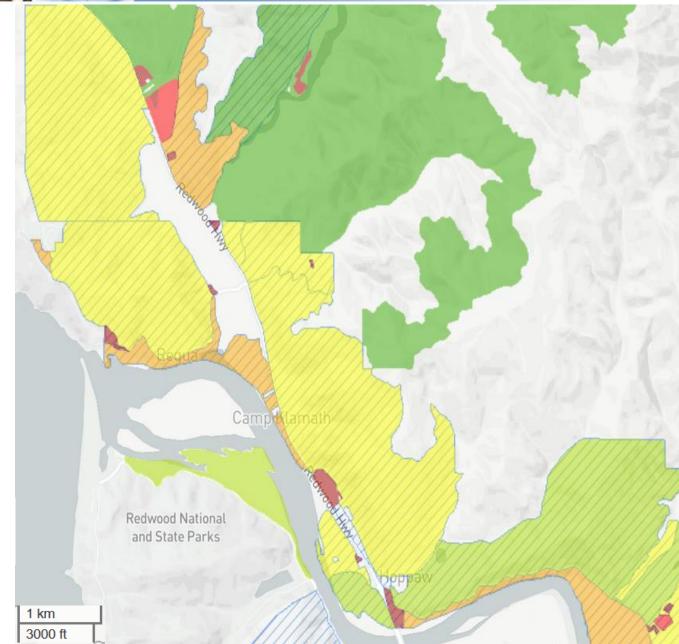

### Redwood Coast Connect Consortium

# Camp Klamath - Hoppaw Del Norte County

Unserved Households -503Population -1,216Median Household Income - \$32,232 CAFII Provider - Frontier

- 1 5
- 5 10
- 10 50
- 50 150
- 150 300
- 300 or Greater
- CAFII Auction 903 Results
- CASF Approved Last Mile Projects