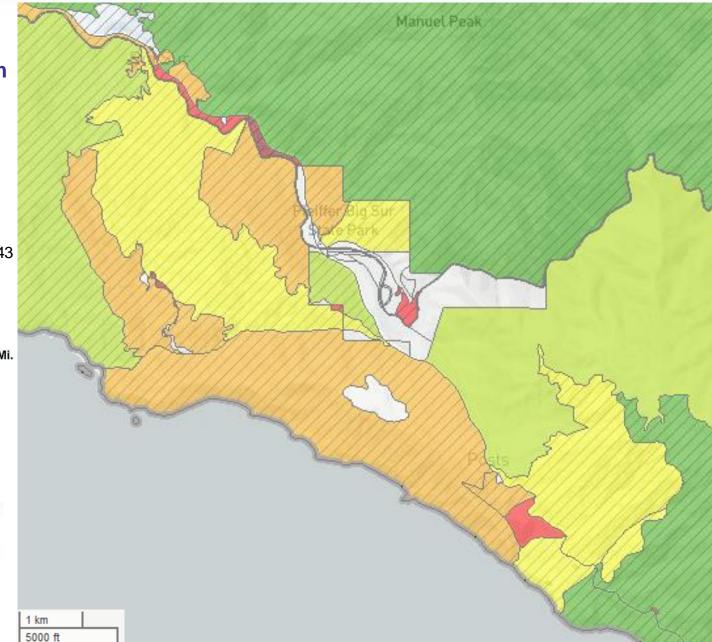

# **Central Coast Broadband Consortium**

### Posts – Pfeiffer Big Sur Monterey County

Unserved Households -533Population -838Median Household Income -\$63.843CAFII Provider -AT&T

Density of Eligible Housing Units per Sq.Mi.

5 - 10

10 - 50

50 - 150

150 - 300

300 or Greater

CAFII Auction 903 Results

CASF Approved Last Mile Projects