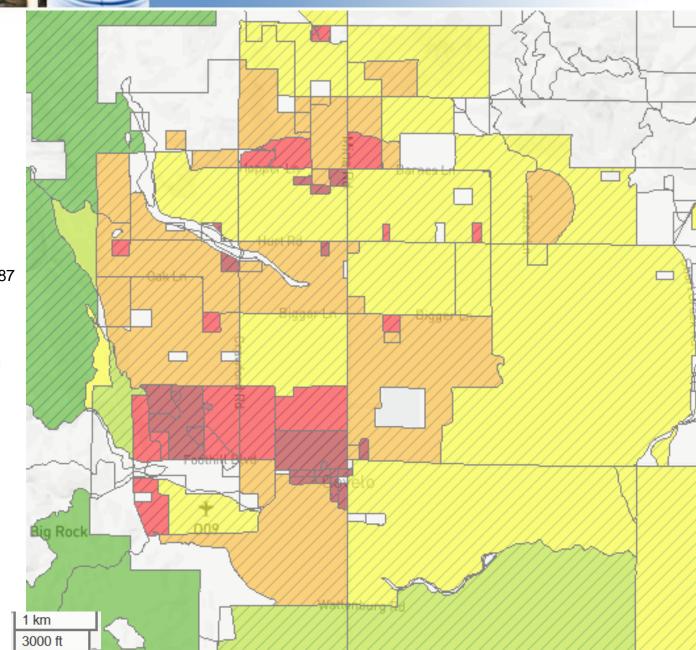

### Covelo Mendocino County

Unserved Households – 772 Population – 2,119 Median Household Income - \$38,187 CAFII Provider - *Frontier* 

- 1 5
  - 5 10
- 10 50
- 50 150
- 150 300
- 300 or Greater
- CAFII Auction 903 Results
- CASF Approved Last Mile Projects

### Laytonville Mendocino County

Unserved Households – 532 Population – 1,322 Median Household Income - \$45,534

Density of Eligible Housing Units per Sq.Mi.

1 - 5 5 - 10 10 - 50

50 - 150

150 - 300

300 or Greater