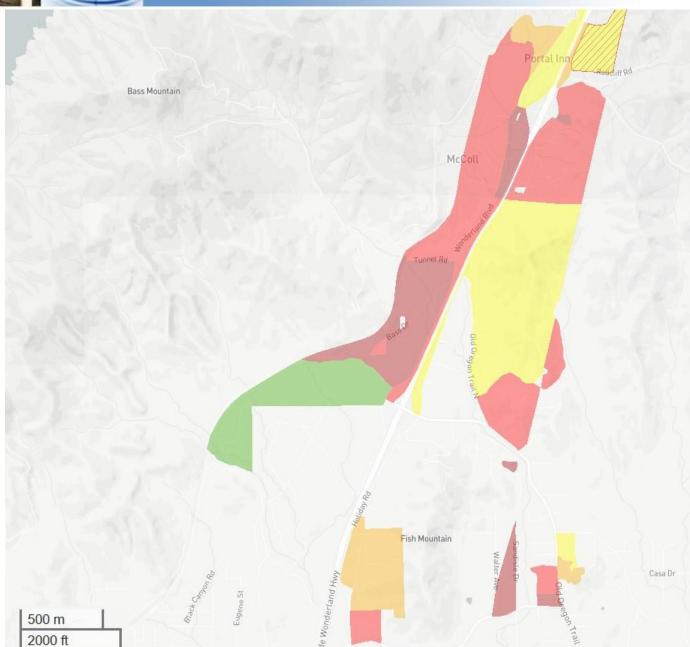

# McColl Shasta County

Unserved Households – 424
Population – 972
Median Household Income - \$41,861
CAFII Provider – AT&T

- 1-5
- 5 10
- 10 50
- 50 150
- 150 300
- 300 or Greater
- CAFII Auction 903 Results
- CASF Approved Last Mile Projects