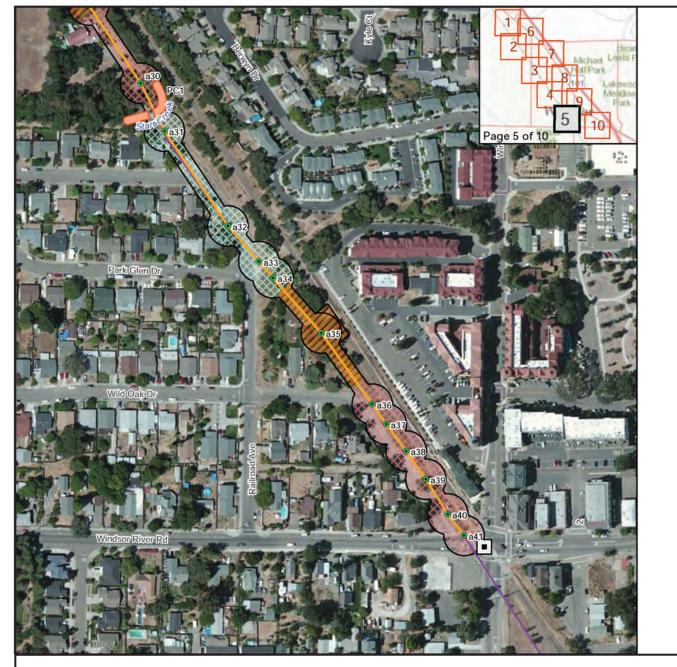

## PG&E Windsor Substation Project MITIGATED NEGATIVE DECLARATION

62.5 125

0

N

250

|         | Wood-to-Wood Pole Replacement                                     |
|---------|-------------------------------------------------------------------|
|         | Wood-to-Steel Pole Replacement                                    |
|         | New Riser Pole                                                    |
| ~       | Trees to be Removed                                               |
|         | Pull and Tension Site (100 ft x 50 ft)<br>Approximate Location    |
|         | Future Underground Distribution<br>Line Conduits                  |
|         | Overhead Underbuild of Existing<br>Fulton No. 1 60 kV Power Line  |
| -       | Overhead Reconductoring<br>of Existing 12 kV Distribution Line    |
| -       | Underground Reconductoring of Existing<br>12 kV Distribution Line |
| -       | Proposed 115 kV Loop<br>(Initially 60 kV Loop)                    |
| _       | Fulton No. 1 60 kV                                                |
|         | Site 8                                                            |
|         | Property Boundary                                                 |
|         | Project Corridor                                                  |
| -       | Temporary Access Road                                             |
| etla    | nd and Water Features                                             |
| -       | Roadside Ditch                                                    |
|         | Drainage Ditch                                                    |
|         | Perennial Creek                                                   |
|         | Seasonal Swale                                                    |
|         | Vernal Pool                                                       |
|         | Drainage Ditch                                                    |
|         | Drainage Swale                                                    |
| abit    |                                                                   |
|         | Annual Grassland                                                  |
| -       | Oak Woodland                                                      |
| 71      | Ruderal/Disturbed                                                 |
|         | Ruderal/Disturbed/Developed/Landscaped                            |
| C 26 24 |                                                                   |

Windsor Substation Project Biological Resources Mapset Map 5

Source: PG&E, 2012.

Aspen Environmental Group