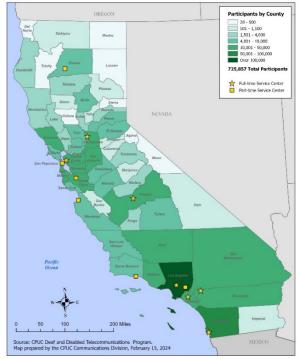

#### STATE OF CALIFORNIA DDTP Participants by County - 2023

|                                                       |                                                                                                                                                                                                                                     |     |                                                                                                                                                                                                           | 2021-22        | 2022-202 |
|-------------------------------------------------------|-------------------------------------------------------------------------------------------------------------------------------------------------------------------------------------------------------------------------------------|-----|-----------------------------------------------------------------------------------------------------------------------------------------------------------------------------------------------------------|----------------|----------|
| Total Consumers with Equipment                        |                                                                                                                                                                                                                                     |     | 732,844                                                                                                                                                                                                   | 727,36         |          |
| Contact Center Calls Handled (inbound and out-bound)  |                                                                                                                                                                                                                                     |     | 120,095                                                                                                                                                                                                   | 122,44         |          |
| Contact Center Emails Handled (inbound and out-bound) |                                                                                                                                                                                                                                     |     | 6,545                                                                                                                                                                                                     | 7,20           |          |
| Certification Forms Received                          |                                                                                                                                                                                                                                     |     | 3,978                                                                                                                                                                                                     | 3,00           |          |
| Consumer Visits to the Service Centers                |                                                                                                                                                                                                                                     |     | 5,025                                                                                                                                                                                                     | 4,54           |          |
| Outreach Presentations and Field Visits               |                                                                                                                                                                                                                                     |     | 2,202                                                                                                                                                                                                     | 1,84           |          |
| Field Advisor Visits to Consumers' Homes              |                                                                                                                                                                                                                                     |     | 3,075                                                                                                                                                                                                     | 2,98           |          |
| Contact Center Web Chats Handled                      |                                                                                                                                                                                                                                     |     | 468                                                                                                                                                                                                       | 44             |          |
| Marketing Campaigns                                   |                                                                                                                                                                                                                                     |     | 12                                                                                                                                                                                                        | 1              |          |
| New Consumers with Equipment                          |                                                                                                                                                                                                                                     |     | 3,931                                                                                                                                                                                                     | 3,63           |          |
| Relay Calls                                           |                                                                                                                                                                                                                                     |     |                                                                                                                                                                                                           | 1,335,624      | 598,83   |
| FY 2021/22 Enacted Budget                             |                                                                                                                                                                                                                                     | F١  | FY 2022/23 Enacted Budget                                                                                                                                                                                 |                |          |
| \$64.426 Million                                      |                                                                                                                                                                                                                                     | \$6 | \$64.692 Million                                                                                                                                                                                          |                |          |
|                                                       | MAJOR PRO                                                                                                                                                                                                                           | GR/ | AM AREAS                                                                                                                                                                                                  |                |          |
|                                                       | Equipment Contact Center and<br>Service Centers                                                                                                                                                                                     |     | Rel                                                                                                                                                                                                       | Relay Services |          |
|                                                       | <ul> <li>Big-button speakers Phones</li> <li>Picture phones</li> <li>Visually Assisted Devices</li> <li>Speech Generation Devices</li> <li>iPads with Speech Apps</li> <li>Amplified phones</li> <li>Captioned Telephone</li> </ul> |     | <ul> <li>Traditional Relay Service</li> <li>Captioned Telephone Service</li> <li>Visually Assisted Speech-to-Speech</li> <li>Speech-to-Speech Service</li> <li>Remote Caption Conference (RCC)</li> </ul> |                |          |

Please note that the Participants by County map reflects information as of June 30, 2023. For more information about DDTP please visit: (caconnect.org)