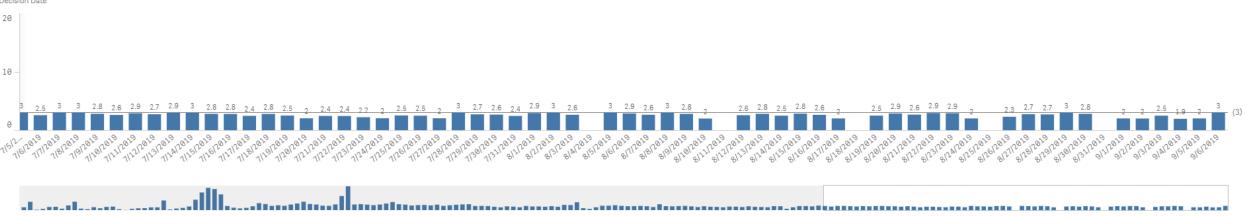

# **Processing Throughput**

# Manual Reviews **1,244,201**

#### **Daily Average SLA**

MAXIMUS

By Decision Date