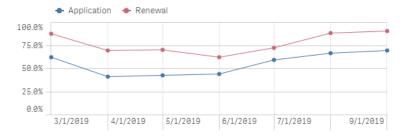

# **Response & Approval Rates – Application & Renewal Forms**

Includes forms w/o OCN

### # Total Responded 1,851,877<sup>64.4%</sup> <sup>x Qualified or Renewed</sup>

#### % Responded

By Rolling 6 Decision Months

## # Approved Applications 782,039<sup>74.3%</sup>

# Approved Renewals 362,004<sup>27.3%</sup>

#### **Applications Activities Report**

By Rolling 6 Decision Months

| Month Year Q | # Total   | # Responded | # Approved | % Responded | % Approved | % Qualified |
|--------------|-----------|-------------|------------|-------------|------------|-------------|
| Totals       | 1,052,339 | 960,691     | 782,039    | 91.3%       | 81.4%      | 74.3%       |
| Mar 2019     | 143,675   | 139,340     | 112,663    | 97.0%       | 80.9%      | 78.4%       |
| Apr 2019     | 168,416   | 152,252     | 91,960     | 90.4%       | 60.4%      | 54.6%       |
| May 2019     | 191,527   | 167,878     | 135,583    | 87.7%       | 80.8%      | 70.8%       |
| Jun 2019     | 159,941   | 140,817     | 122,066    | 88.0%       | 86.7%      | 76.3%       |
| Jul 2019     | 173,924   | 161,528     | 142,154    | 92.9%       | 88.0%      | 81.7%       |
| Aug 2019     | 178,550   | 165,102     | 147,511    | 92.5%       | 89.3%      | 82.6%       |
| Sep 2019     | 36,306    | 33,774      | 30,102     | 93.0%       | 89.1%      | 82.9%       |

#### \_

Renewals Activities Report By Rolling 6 Decision Months

| Month Year Q | # Total   | # Responded | # Approved | % Responded | % Approved | % Renewed |  |
|--------------|-----------|-------------|------------|-------------|------------|-----------|--|
| Totals       | 1,327,215 | 891,186     | 362,004    | 67.1%       | 40.6%      | 27.3%     |  |
| Mar 2019     | 119,836   | 68,976      | 58,910     | 57.6%       | 85.4%      | 49.2%     |  |
| Apr 2019     | 151,242   | 105,859     | 37,400     | 70.0%       | 35.3%      | 24.7%     |  |
| May 2019     | 214,521   | 158,624     | 58,848     | 73.9%       | 37.1%      | 27.4%     |  |
| Jun 2019     | 240,298   | 160,589     | 53,956     | 66.8%       | 33.6%      | 22.5%     |  |
| Jul 2019     | 273,815   | 170,061     | 59,456     | 62.1%       | 35.0%      | 21.7%     |  |
| Aug 2019     | 281,925   | 193,867     | 81,250     | 68.8%       | 41.9%      | 28.8%     |  |
| Sep 2019     | 45,578    | 33,210      | 12,184     | 72.9%       | 36.7%      | 26.7%     |  |