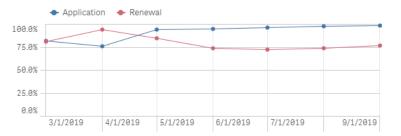

# Wireline: Response & Approval Rates – Application & Renewal Forms

## # Total Responded

194,62994.1%

### # Approved Applications 24,72054.2%

# # Approved Renewals $158,821^{75.8\%}_{\text{x Renewed}}$

#### **Applications Activities Report**

By Rolling 6 Decision Months

| Month Year Q | # Total | # Responded | # Approved | % Responded | % Approved | % Qualified |  |
|--------------|---------|-------------|------------|-------------|------------|-------------|--|
| Totals       | 45,585  | 28,491      | 24,720     | 62.5%       | 86.8%      | 54.2%       |  |
| Mar 2019     | 6,684   | 4,713       | 4,085      | 70.5%       | 86.7%      | 61.1%       |  |
| Apr 2019     | 5,977   | 2,874       | 2,384      | 48.1%       | 83.0%      | 39.9%       |  |
| May 2019     | 6,192   | 3,155       | 2,599      | 51.0%       | 82.4%      | 42.0%       |  |
| Jun 2019     | 6,500   | 3,309       | 2,780      | 50.9%       | 84.0%      | 42.8%       |  |
| Jul 2019     | 6,561   | 4,331       | 3,810      | 66.0%       | 88.0%      | 58.1%       |  |
| Aug 2019     | 11,020  | 8,069       | 7,256      | 73.2%       | 89.9%      | 65.8%       |  |
| Sep 2019     | 2,651   | 2,040       | 1,806      | 77.0%       | 88.5%      | 68.1%       |  |

#### Renewals Activities Report

By Rolling 6 Decision Months

| Month Year Q | # Total | # Responded | # Approved | % Responded | % Approved | % Renewed |
|--------------|---------|-------------|------------|-------------|------------|-----------|
| Totals       | 209,455 | 166,138     | 158,821    | 79.3%       | 95.6%      | 75.8%     |
| Mar 2019     | 28,992  | 26,148      | 25,098     | 90.2%       | 96.0%      | 86.6%     |
| Apr 2019     | 22,978  | 16,217      | 15,701     | 70.6%       | 96.8%      | 68.3%     |
| May 2019     | 36,305  | 26,165      | 25,220     | 72.1%       | 96.4%      | 69.5%     |
| Jun 2019     | 31,797  | 21,896      | 19,502     | 68.9%       | 89.1%      | 61.3%     |
| Jul 2019     | 29,200  | 22,132      | 20,766     | 75.8%       | 93.8%      | 71.1%     |
| Aug 2019     | 53,368  | 47,385      | 46,427     | 88.8%       | 98.0%      | 87.0%     |
| Sep 2019     | 6,815   | 6,195       | 6,107      | 90.9%       | 98.6%      | 89.6%     |