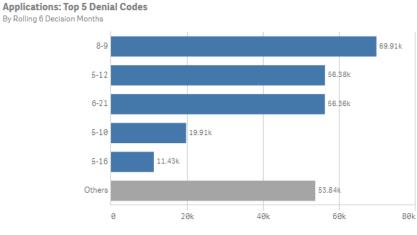

# **Top 5 Denials Codes by New Applications and Renewals**

CONFIDENTIAL

#### **Applications & Renewals Denial Codes**

By Rolling 6 Decision Months

# **Denial Code Descriptions**

| Applications |                     |                 |                                                                                                                                                                                                                                                                                                                                             |  |  |  |
|--------------|---------------------|-----------------|---------------------------------------------------------------------------------------------------------------------------------------------------------------------------------------------------------------------------------------------------------------------------------------------------------------------------------------------|--|--|--|
| Denial Code  | Туре                | Decision Source | Description                                                                                                                                                                                                                                                                                                                                 |  |  |  |
| 8-9          | Final Hard Denial   | System          | We do not have evidence that the Application Form was returned to us.                                                                                                                                                                                                                                                                       |  |  |  |
| 5-12         | Initial Hard Denial | System          | We did not receive the information needed from your phone company to start or continue<br>your discounted telephone services. Some possible reasons may be that your phone<br>company did not ship your handset, you did not activate your phone service properly, or the<br>enrollment process was not completed within the required time. |  |  |  |
| 6-21         | Initial Soft Denial | System          | We do not have evidence that the Application Form was returned to us.                                                                                                                                                                                                                                                                       |  |  |  |
| 5-10         | Initial Hard Denial | System          | Special denial letter mailed for duplicate discount found in the database                                                                                                                                                                                                                                                                   |  |  |  |
| 5-16         | Initial Hard Denial | System          | We do not have evidence that the identity documentation and ID Authentication Form were submitted to us.                                                                                                                                                                                                                                    |  |  |  |