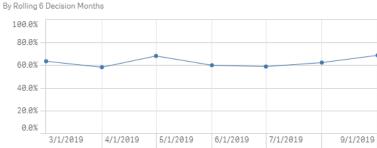

# Wireline: Response & Approval Rates – All Forms

# # Total Forms 255,040

Application Forms (Applications, Renewals, & IDVs)

# Qualified or Renewed / # Responded

 % Approved

 By Rolling 6 Decision Months

 100.0%

 80.0%

 60.0%

 40.0%

 20.0%

#### Completed Activities Report

By Rolling 6 Decision Months

| Month Year | q  | # Total | # Responded | # Approved | % Responded | % Approved | % Qualified or Renewed |
|------------|----|---------|-------------|------------|-------------|------------|------------------------|
| Totals     |    | 255,040 | 194,629     | 183,541    | 76.3%       | 94.3%      | 72.0%                  |
| Mar 201    | 19 | 35,676  | 30,861      | 29,183     | 86.5%       | 94.6%      | 81.8%                  |
| Apr 201    | 19 | 28,955  | 19,091      | 18,085     | 65.9%       | 94.7%      | 62.5%                  |
| May 201    | 19 | 42,497  | 29,320      | 27,819     | 69.0%       | 94.9%      | 65.5%                  |
| Jun 201    | 19 | 38,297  | 25,205      | 22,282     | 65.8%       | 88.4%      | 58.2%                  |
| Jul 20:    | 19 | 35,761  | 26,463      | 24,576     | 74.0%       | 92.9%      | 68.7%                  |
| Aug 201    | 19 | 64,388  | 55,454      | 53,683     | 86.1%       | 96.8%      | 83.4%                  |
| Sep 201    | 19 | 9,466   | 8,235       | 7,913      | 87.0%       | 96.1%      | 83.6%                  |