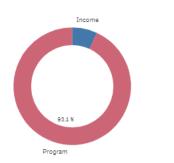

# **Enrollment Eligibility Method (April to Present)**

#### **Enrollment by Income or Program**

By Rolling 6 Months, Includes All Decisions

Enrollment by Income or Program

Summary of All Decisions

| Eligibility Method $ {\bf Q} $ | Submission Type Q |         |       |        |        |
|--------------------------------|-------------------|---------|-------|--------|--------|
| Eligibility Q                  |                   |         |       |        |        |
|                                | Totals            | Dap     | Ivr   | Mail   | Web    |
| Income                         | 58,647            | 14,841  | 1,172 | 16,851 | 25,804 |
| FederalIncome                  | 35,142            | 10,237  | 673   | 8,455  | 15,793 |
| StateIncome                    | 23,505            | 4,604   | 499   | 8,396  | 10,011 |
| Program                        | 789,026           | 599,396 | 3,670 | 87,643 | 98,371 |
| FDPIR                          | 50                | 19 -    |       | 13     | 18     |
| HSTO                           | 169               | 9       | 2     | 144    | 14     |
| IndAff                         | 69                | 2       | 3     | 55     | ç      |
| LIHEAP                         | 3,223             | 74      | 79    | 1,953  | 1,117  |
| Medi-Cal                       | 438,182           | 297,068 | 1,922 | 65,234 | 73,989 |
| NSLP                           | 1,722             | 100     | 39    | 691    | 893    |
| S8                             | 2,371             | 342     | 56    | 1,074  | 899    |
| SNAP                           | 300,299           | 281,843 | 1,006 | 5,994  | 11,467 |
| SSI                            | 29,761            | 10,257  | 358   | 11,427 | 7,729  |
| TANF                           | 43                | 9       | 0     | 26     | ٤      |
| TANFETC                        | 716               | 302 -   |       | 76     | 338    |
| VSPBP                          | 867               | 416     | 10    | 260    | 181    |
| WIC                            | 11,554            | 8,955   | 195   | 696    | 1,709  |