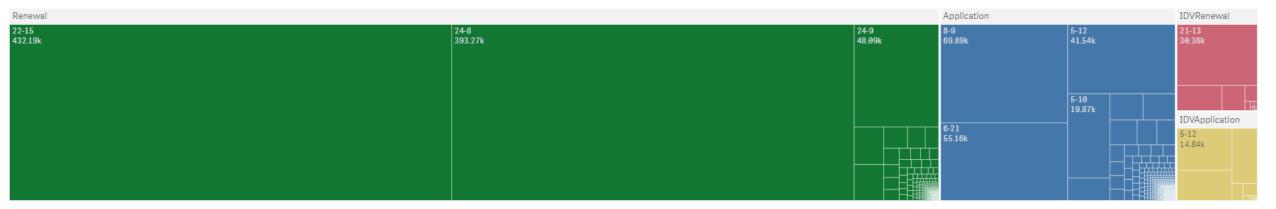

# **Top 5 Denials Codes by New Applications and Renewals**

CONFIDENTIAL

#### **Applications & Renewals Denial Codes**

By Rolling 6 Decision Months