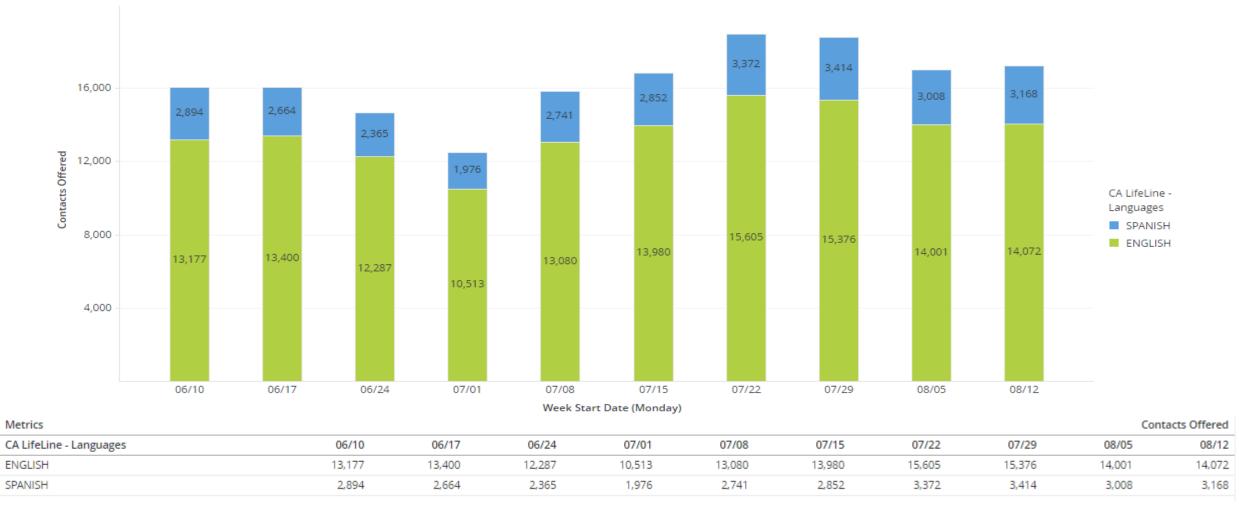

# **Call Volumes – English & Spanish**

LifeLine Weekly Calls Offered by Language - English & Spanish