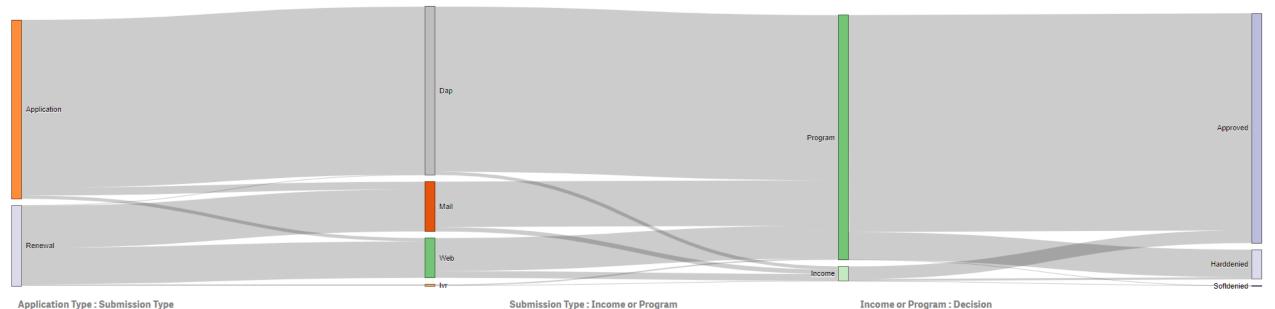

# **Application & Renewal Response Rate**

Application Form IDs by Application Type, Submission Type, Enrollment, and Decision

Income or Progr... Q

#### Application Type : Submission Type

| Application Type $\ Q$ | Submission Type Q |         |       |         |         |  |  |  |  |
|------------------------|-------------------|---------|-------|---------|---------|--|--|--|--|
|                        | -                 | Dap     | Ivr   | Mail    | Web     |  |  |  |  |
| Totals                 | 1,073,665         | 818,103 | 7,810 | 266,171 | 188,448 |  |  |  |  |
| Application            | 163,286           | 816,271 | -     | 47,704  | 16,377  |  |  |  |  |
| Renewal                | 910,379           | 1,832   | 7,810 | 218,467 | 172,071 |  |  |  |  |

#### Submission Type : Income or Program

Submission Type  $\, {\bf Q} \,$ 

Income or Progr... Q Decision Q

|        | Income | Program   |         | Approved  | Harddenied | Softdenied |
|--------|--------|-----------|---------|-----------|------------|------------|
| Totals | 69,415 | 2,284,782 | Totals  | 1,135,389 | 678,053    | 540,755    |
| -      | -      | 1,073,665 | Income  | 68,753    | 231        | 431        |
| Dap    | 15,480 | 802,623   | Program | 1,066,636 | 677,822    | 540,324    |
| Ivr    | 1,468  | 6,342     |         |           |            |            |
| Mail   | 20,918 | 245,253   |         |           |            |            |
| Web    | 31,549 | 156,899   |         |           |            |            |