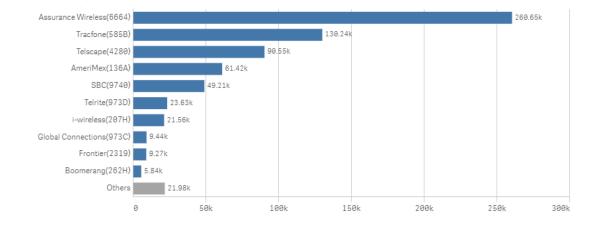

# **Participation by Service Provider (Top 5)**

#### Application Summary by Service Provider (Service Terms)

Application Summary by Service Provider (Service Terms)

MAXIMUS

| Service Provider Q       | Month & Year Q | onth & Year Q |          |          |          |          |          |  |  |  |
|--------------------------|----------------|---------------|----------|----------|----------|----------|----------|--|--|--|
|                          | Mar 2019       | Apr 2019      | May 2019 | Jun 2019 | Jul 2019 | Aug 2019 | Sep 2019 |  |  |  |
| Others                   | 326,637        | 321,603       | 322,570  | 319,600  | 314,172  | 312,469  | 314,463  |  |  |  |
| AmeriMex(136A)           | 189,147        | 185,554       | 182,923  | 184,652  | 177,586  | 178,529  | 181,459  |  |  |  |
| Assurance Wireless(6664) | 522,791        | 530,773       | 539,073  | 536,552  | 529,693  | 482,551  | 476,974  |  |  |  |
| SBC(9740)                | 226,366        | 223,730       | 222,036  | 216,643  | 207,082  | 207,775  | 207,950  |  |  |  |
| Telscape(4280)           | 207,630        | 206,583       | 202,701  | 201,934  | 199,164  | 198,525  | 201,619  |  |  |  |
| Tracfone(585B)           | 262,708        | 259,627       | 273,107  | 281,146  | 261,994  | 248,822  | 250,879  |  |  |  |