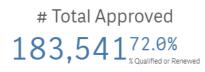

# Wireline: Response & Approval Rates – All Forms

# Qualified or Renewed / # Total

#### Completed Activities Report

By Rolling 6 Decision Months

| Month Year | q  | # Total | # Responded | # Approved | % Responded | % Approved | % Qualified or Renewed |
|------------|----|---------|-------------|------------|-------------|------------|------------------------|
| Totals     |    | 255,040 | 194,629     | 183,541    | 76.3%       | 94.3%      | 72.0%                  |
| Mar 201    | 19 | 35,676  | 30,861      | 29,183     | 86.5%       | 94.6%      | 81.8%                  |
| Apr 201    | 19 | 28,955  | 19,091      | 18,085     | 65.9%       | 94.7%      | 62.5%                  |
| May 201    | 19 | 42,497  | 29,320      | 27,819     | 69.0%       | 94.9%      | 65.5%                  |
| Jun 201    | 19 | 38,297  | 25,205      | 22,282     | 65.8%       | 88.4%      | 58.2%                  |
| Jul 20:    | 19 | 35,761  | 26,463      | 24,576     | 74.0%       | 92.9%      | 68.7%                  |
| Aug 201    | 19 | 64,388  | 55,454      | 53,683     | 86.1%       | 96.8%      | 83.4%                  |
| Sep 201    | 19 | 9,466   | 8,235       | 7,913      | 87.0%       | 96.1%      | 83.6%                  |