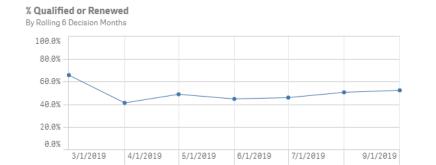

# **Response & Approval Rates – Application & Renewal Forms**

Includes forms w/o OCN

### # Total Responded 1,851,877<sup>64.4%</sup> <sup>x Qualified or Renewed</sup>

# Qualified or Renewed / # Responded

#### **Applications Activities Report**

By Rolling 6 Decision Months

| Month Year Q | # Total   | # Responded | # Approved | % Responded | % Approved | % Qualified |
|--------------|-----------|-------------|------------|-------------|------------|-------------|
| Totals       | 1,052,339 | 960,691     | 782,039    | 91.3%       | 81.4%      | 74.3%       |
| Mar 2019     | 143,675   | 139,340     | 112,663    | 97.0%       | 80.9%      | 78.4%       |
| Apr 2019     | 168,416   | 152,252     | 91,960     | 90.4%       | 60.4%      | 54.6%       |
| May 2019     | 191,527   | 167,878     | 135,583    | 87.7%       | 80.8%      | 70.8%       |
| Jun 2019     | 159,941   | 140,817     | 122,066    | 88.0%       | 86.7%      | 76.3%       |
| Jul 2019     | 173,924   | 161,528     | 142,154    | 92.9%       | 88.0%      | 81.7%       |
| Aug 2019     | 178,550   | 165,102     | 147,511    | 92.5%       | 89.3%      | 82.6%       |
| Sep 2019     | 36,306    | 33,774      | 30,102     | 93.0%       | 89.1%      | 82.9%       |