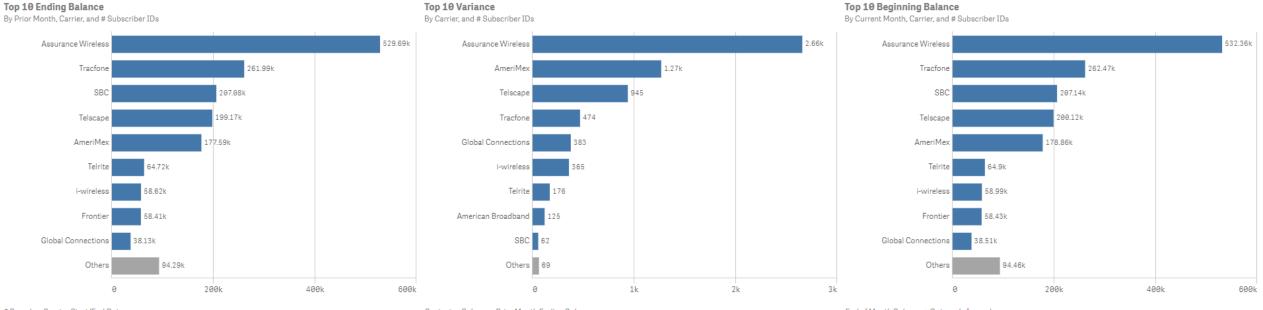

# **Approvals Qualified (Inward/Outward)**

#### Approvals (Qualified) Report Inward/Outward - Aug 2019

| Prior Month Ending Bal | Variance | Beginning Bal | Inward  | Outward | Ending Bal | Pending Apps |  |
|------------------------|----------|---------------|---------|---------|------------|--------------|--|
| 1,689,691              | 6,537    | 1,696,228     | 267,826 | 335,383 | 1,628,671  | 41,470       |  |

\* Excludes Inactive Carriers

Beginning Balance 1,696,228<sup>0.39%</sup> <sup>x Variance</sup>

\* Based on Service Start/End Dates

Beginning Balance - Prior Month Ending Balance

End of Month Balance + Outward - Inward

% Variance: Variance / Prior Month Ending Bal