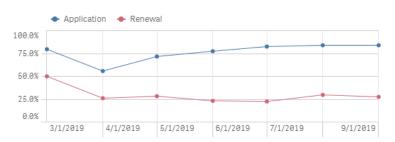

#### % Approved

By Rolling 6 Decision Months

# # Approved Renewals $158,821^{75.8\%}_{\text{x Renewed}}$

# Approved Renewals / # Responded

% Qualified or Renewed