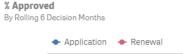

#### % Responded

By Rolling 6 Decision Months

## # Approved Applications 782,039<sup>74.3%</sup>

# Approved Applications / # Responded