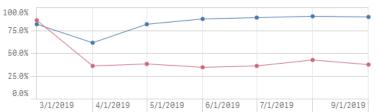

#### % Responded

By Rolling 6 Decision Months

# # Approved Applications 779,894<sup>81.3%</sup>

# Approved Applications / # Responded

% Approved By Rolling 6 Decision Months

9