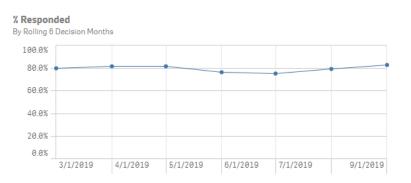

# **Response & Approval Rates – All Forms**

### Includes forms w/o OCN

# # Total Forms 2,379,554

Application Forms (Applications, Renewals, & IDVs)

### # Total Responded 1,851,877<sup>61.8%</sup> XApproved Decisions

# Responded / # Total

#### Completed Activities Report

By Rolling 6 Decision Months

| Month Year Q | # Total   | # Responded | # Approved | % Responded | % Approved | % Qualified or Renewed |
|--------------|-----------|-------------|------------|-------------|------------|------------------------|
| Totals       | 2,379,554 | 1,851,877   | 1,144,043  | 77.8%       | 61.8%      | 48.1%                  |
| Mar 2019     | 263,511   | 208,316     | 171,573    | 79.1%       | 82.4%      | 65.1%                  |
| Apr 2019     | 319,658   | 258,111     | 129,360    | 80.7%       | 50.1%      | 40.5%                  |
| May 2019     | 406,048   | 326,502     | 194,431    | 80.4%       | 59.5%      | 47.9%                  |
| Jun 2019     | 400,239   | 301,406     | 176,022    | 75.3%       | 58.4%      | 44.0%                  |
| Jul 2019     | 447,739   | 331,589     | 201,610    | 74.1%       | 60.8%      | 45.0%                  |
| Aug 2019     | 460,475   | 358,969     | 228,761    | 78.0%       | 63.7%      | 49.7%                  |
| Sep 2019     | 81,884    | 66,984      | 42,286     | 81.8%       | 63.1%      | 51.6%                  |