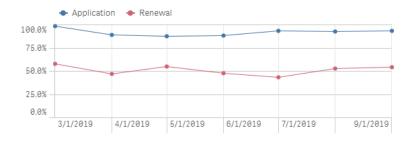

# Wireline: Response & Approval Rates – All Forms

# # Total Forms 255,040

Application Forms (Applications, Renewals, & IDVs)

# Responded / # Total

# Qualified or Renewed / # Responded

 % Approved

 By Rolling 6 Decision Months

 100.0%

 80.0%

 60.0%

 40.0%

 20.0%

 3/1/2019
 4/1/2019

 5/1/2019
 6/1/2019

 7/1/2019
 9/1/2019

# Approved Applications & Renewals / # Responded

# Qualified or Renewed / # Total

# Qualified or Renewed / # Responded

#### Completed Activities Report

By Rolling 6 Decision Months

| Month Year | q  | # Total | # Responded | # Approved | % Responded | % Approved | % Qualified or Renewed |
|------------|----|---------|-------------|------------|-------------|------------|------------------------|
| Totals     |    | 255,040 | 194,629     | 183,541    | 76.3%       | 94.3%      | 72.0%                  |
| Mar 201    | 19 | 35,676  | 30,861      | 29,183     | 86.5%       | 94.6%      | 81.8%                  |
| Apr 201    | 19 | 28,955  | 19,091      | 18,085     | 65.9%       | 94.7%      | 62.5%                  |
| May 201    | 19 | 42,497  | 29,320      | 27,819     | 69.0%       | 94.9%      | 65.5%                  |
| Jun 201    | 19 | 38,297  | 25,205      | 22,282     | 65.8%       | 88.4%      | 58.2%                  |
| Jul 20:    | 19 | 35,761  | 26,463      | 24,576     | 74.0%       | 92.9%      | 68.7%                  |
| Aug 201    | 19 | 64,388  | 55,454      | 53,683     | 86.1%       | 96.8%      | 83.4%                  |
| Sep 201    | 19 | 9,466   | 8,235       | 7,913      | 87.0%       | 96.1%      | 83.6%                  |