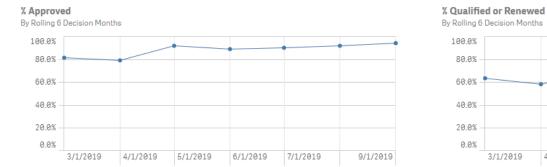

# **Response & Approval Rates – All Forms**

# # Total Forms 1,821,787

Application Forms (Applications, Renewals, & IDVs)

### # Total Responded 1,296,058<sup>88.0%</sup> x Approved Decisions

# Responded / # Total

1,140,276,62.6% \* Approved Applications & Renewals / # Responded

#### **Completed Activities Report**

By Rolling 6 Decision Months

| Month Year Q | # Total   | # Responded | # Approved | % Responded | % Approved | % Qualified or Renewed |
|--------------|-----------|-------------|------------|-------------|------------|------------------------|
| Totals       | 1,821,787 | 1,296,058   | 1,140,276  | 71.1%       | 88.0%      | 62.6%                  |
| Mar 2019     | 258,675   | 204,276     | 168,688    | 79.0%       | 82.6%      | 65.2%                  |
| Apr 2019     | 221,977   | 160,636     | 128,536    | 72.4%       | 80.0%      | 57.9%                  |
| May 2019     | 291,261   | 212,539     | 194,393    | 73.0%       | 91.5%      | 66.7%                  |
| Jun 2019     | 298,587   | 199,875     | 176,007    | 66.9%       | 88.1%      | 58.9%                  |
| Jul 2019     | 341,595   | 225,446     | 201,608    | 66.0%       | 89.4%      | 59.0%                  |
| Aug 2019     | 349,611   | 248,105     | 228,758    | 71.0%       | 92.2%      | 65.4%                  |
| Sep 2019     | 60,081    | 45,181      | 42,286     | 75.2%       | 93.6%      | 70.4%                  |