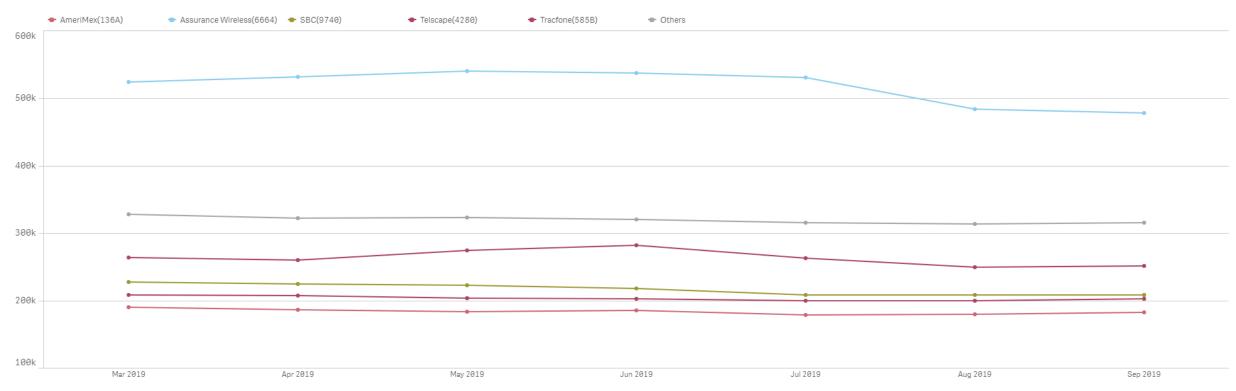

# **Participation by Service Provider (Top 5)**

#### Application Summary by Service Provider (Service Terms)

Application Summary by Service Provider (Service Terms)

MAXIMUS

| Service Provider Q       | Month & Year Q | onth & Year Q |          |          |          |          |          |  |  |  |
|--------------------------|----------------|---------------|----------|----------|----------|----------|----------|--|--|--|
|                          | Mar 2019       | Apr 2019      | May 2019 | Jun 2019 | Jul 2019 | Aug 2019 | Sep 2019 |  |  |  |
| Others                   | 326,637        | 321,603       | 322,570  | 319,600  | 314,172  | 312,469  | 314,463  |  |  |  |
| AmeriMex(136A)           | 189,147        | 185,554       | 182,923  | 184,652  | 177,586  | 178,529  | 181,459  |  |  |  |
| Assurance Wireless(6664) | 522,791        | 530,773       | 539,073  | 536,552  | 529,693  | 482,551  | 476,974  |  |  |  |
| SBC(9740)                | 226,366        | 223,730       | 222,036  | 216,643  | 207,082  | 207,775  | 207,950  |  |  |  |
| Telscape(4280)           | 207,630        | 206,583       | 202,701  | 201,934  | 199,164  | 198,525  | 201,619  |  |  |  |
| Tracfone(585B)           | 262,708        | 259,627       | 273,107  | 281,146  | 261,994  | 248,822  | 250,879  |  |  |  |