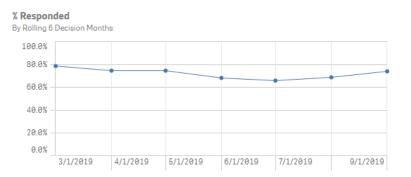

# **Response & Approval Rates – All Forms**

# # Total Forms 2,379,554

Application Forms (Applications, Renewals, & IDVs)

### # Total Responded 1,851,877<sup>61.8%</sup> XApproved Decisions

# Responded / # Total

#### Completed Activities Report

By Rolling 6 Decision Months

| Month Year Q | # Total   | # Responded | # Approved | % Responded | % Approved | % Qualified or Renewed |
|--------------|-----------|-------------|------------|-------------|------------|------------------------|
| Totals       | 2,379,554 | 1,851,877   | 1,144,043  | 77.8%       | 61.8%      | 48.1%                  |
| Mar 2019     | 263,511   | 208,316     | 171,573    | 79.1%       | 82.4%      | 65.1%                  |
| Apr 2019     | 319,658   | 258,111     | 129,360    | 80.7%       | 50.1%      | 40.5%                  |
| May 2019     | 406,048   | 326,502     | 194,431    | 80.4%       | 59.5%      | 47.9%                  |
| Jun 2019     | 400,239   | 301,406     | 176,022    | 75.3%       | 58.4%      | 44.0%                  |
| Jul 2019     | 447,739   | 331,589     | 201,610    | 74.1%       | 60.8%      | 45.0%                  |
| Aug 2019     | 460,475   | 358,969     | 228,761    | 78.0%       | 63.7%      | 49.7%                  |
| Sep 2019     | 81,884    | 66,984      | 42,286     | 81.8%       | 63.1%      | 51.6%                  |