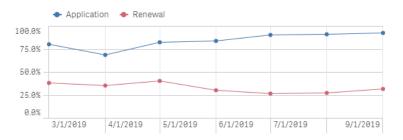

# Wireless: Response & Approval Rates – Application & Renewal Forms

#### # Total Responded 1,102,259<sup>87.6%</sup> % Qualified or Renewed

## # Approved Applications 755,32982.7%

# Approved Renewals 202,192<sup>30.9%</sup>

% Qualified or Renewed By Rolling 6 Decision Months

#### **Applications Activities Report**

By Rolling 6 Decision Months

| Month Year Q | # Total | # Responded | # Approved | % Responded | % Approved | % Qualified |
|--------------|---------|-------------|------------|-------------|------------|-------------|
| Totals       | 913,601 | 840,717     | 755,329    | 92.0%       | 89.8%      | 82.7%       |
| Mar 2019     | 134,138 | 132,359     | 106,630    | 98.7%       | 80.6%      | 79.5%       |
| Apr 2019     | 131,993 | 119,085     | 89,560     | 90.2%       | 75.2%      | 67.9%       |
| May 2019     | 162,877 | 143,076     | 132,967    | 87.8%       | 92.9%      | 81.6%       |
| Jun 2019     | 143,345 | 127,532     | 119,282    | 89.0%       | 93.5%      | 83.2%       |
| Jul 2019     | 155,196 | 145,031     | 138,342    | 93.5%       | 95.4%      | 89.1%       |
| Aug 2019     | 155,199 | 144,702     | 140,252    | 93.2%       | 96.9%      | 90.4%       |
| Sep 2019     | 30,853  | 28,932      | 28,296     | 93.8%       | 97.8%      | 91.7%       |

### # Qualified or Renewed / # Total

Renewals Activities Report By Rolling 6 Decision Months

| Month Year Q | # Total | # Responded | # Approved | % Responded | % Approved | % Renewed |  |
|--------------|---------|-------------|------------|-------------|------------|-----------|--|
| Totals       | 654,074 | 261,542     | 202,192    | 40.0%       | 77.3%      | 30.9%     |  |
| Mar 2019     | 89,672  | 41,775      | 33,555     | 46.6%       | 80.3%      | 37.4%     |  |
| Apr 2019     | 61,066  | 22,496      | 20,922     | 36.8%       | 93.0%      | 34.3%     |  |
| May 2019     | 85,905  | 40,160      | 33,624     | 46.7%       | 83.7%      | 39.1%     |  |
| Jun 2019     | 116,961 | 47,150      | 34,455     | 40.3%       | 73.1%      | 29.5%     |  |
| Jul 2019     | 150,656 | 53,970      | 38,708     | 35.8%       | 71.7%      | 25.7%     |  |
| Aug 2019     | 130,052 | 47,977      | 34,851     | 36.9%       | 72.6%      | 26.8%     |  |
| Sep 2019     | 19,762  | 8,014       | 6,077      | 40.6%       | 75.8%      | 30.8%     |  |