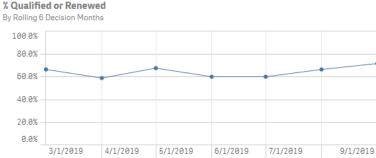

# Qualified or Renewed / # Responded

 % Approved

 By Rolling 6 Decision Months

 100.0%

 80.0%

 60.0%

 40.0%

 20.0%

 3/1/2019
 4/1/2019

 5/1/2019
 6/1/2019

 7/1/2019
 9/1/2019

# Qualified or Renewed / # Total

# Qualified or Renewed / # Responded

#### Completed Activities Report

By Rolling 6 Decision Months

| Month Year | q  | # Total | # Responded | # Approved | % Responded | % Approved | % Qualified or Renewed |
|------------|----|---------|-------------|------------|-------------|------------|------------------------|
| Totals     |    | 255,040 | 194,629     | 183,541    | 76.3%       | 94.3%      | 72.0%                  |
| Mar 201    | 19 | 35,676  | 30,861      | 29,183     | 86.5%       | 94.6%      | 81.8%                  |
| Apr 201    | 19 | 28,955  | 19,091      | 18,085     | 65.9%       | 94.7%      | 62.5%                  |
| May 201    | 19 | 42,497  | 29,320      | 27,819     | 69.0%       | 94.9%      | 65.5%                  |
| Jun 201    | 19 | 38,297  | 25,205      | 22,282     | 65.8%       | 88.4%      | 58.2%                  |
| Jul 20:    | 19 | 35,761  | 26,463      | 24,576     | 74.0%       | 92.9%      | 68.7%                  |
| Aug 201    | 19 | 64,388  | 55,454      | 53,683     | 86.1%       | 96.8%      | 83.4%                  |
| Sep 201    | 19 | 9,466   | 8,235       | 7,913      | 87.0%       | 96.1%      | 83.6%                  |