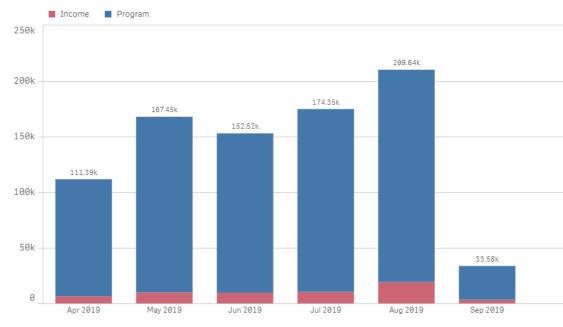

# **Enrollment Eligibility Method (April to Present)**

#### **Enrollment by Income or Program**

By Rolling 6 Months, Includes All Decisions

Enrollment by Income or Program

Summary of All Decisions

| Eligibility Method $ {\bf Q} $ | Submission Type Q |         |       |        |        |
|--------------------------------|-------------------|---------|-------|--------|--------|
| Eligibility Q                  |                   |         |       |        |        |
|                                | Totals            | Dap     | Ivr   | Mail   | Web    |
| Income                         | 58,647            | 14,841  | 1,172 | 16,851 | 25,804 |
| FederalIncome                  | 35,142            | 10,237  | 673   | 8,455  | 15,793 |
| StateIncome                    | 23,505            | 4,604   | 499   | 8,396  | 10,011 |
| Program                        | 789,026           | 599,396 | 3,670 | 87,643 | 98,371 |
| FDPIR                          | 50                | 19 -    |       | 13     | 18     |
| HSTO                           | 169               | 9       | 2     | 144    | 14     |
| IndAff                         | 69                | 2       | 3     | 55     | ç      |
| LIHEAP                         | 3,223             | 74      | 79    | 1,953  | 1,117  |
| Medi-Cal                       | 438,182           | 297,068 | 1,922 | 65,234 | 73,989 |
| NSLP                           | 1,722             | 100     | 39    | 691    | 893    |
| S8                             | 2,371             | 342     | 56    | 1,074  | 899    |
| SNAP                           | 300,299           | 281,843 | 1,006 | 5,994  | 11,467 |
| SSI                            | 29,761            | 10,257  | 358   | 11,427 | 7,729  |
| TANF                           | 43                | 9       | 0     | 26     | ٤      |
| TANFETC                        | 716               | 302 -   |       | 76     | 338    |
| VSPBP                          | 867               | 416     | 10    | 260    | 181    |
| WIC                            | 11,554            | 8,955   | 195   | 696    | 1,709  |

#### # Service Term IDs

\*Eligibility - Program or Income selected during decision