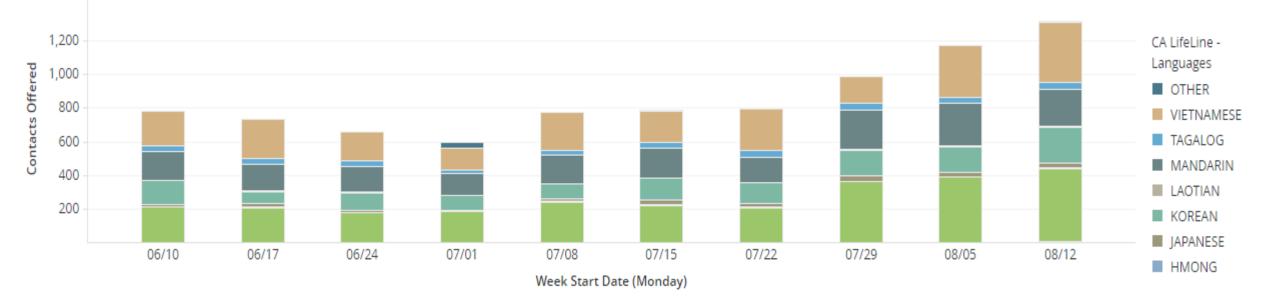

# **Call Volumes – Asian Languages**

### LifeLine Weekly Calls Offered by Language - Other Languages

| Metrics                 |       |       |       |       |       |       |       |       | (     | Contacts Offered |
|-------------------------|-------|-------|-------|-------|-------|-------|-------|-------|-------|------------------|
| CA LifeLine - Languages | 06/10 | 06/17 | 06/24 | 07/01 | 07/08 | 07/15 | 07/22 | 07/29 | 08/05 | 08/12            |
| CAMBODIAN               | 3     | 2     |       | 1     |       | 2     | 1     | 1     | 1     | 9                |
| CANTONESE               | 209   | 208   | 181   | 184   | 245   | 224   | 209   | 366   | 388   | 438              |
| HMONG                   |       | 2     |       |       | 1     | 1     | 5     |       |       | 1                |
| JAPANESE                | 15    | 18    | 9     | 7     | 14    | 26    | 17    | 28    | 31    | 27               |
| KOREAN                  | 146   | 78    | 108   | 86    | 92    | 130   | 125   | 162   | 156   | 215              |