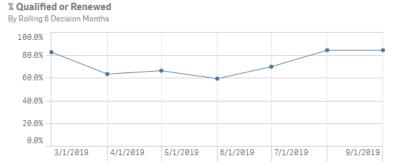

# **Response & Approval Rates – All Forms**

# # Total Forms 2,379,554

Application Forms (Applications, Renewals, & IDVs)

### # Total Responded 1,851,877<sup>61.8%</sup> XApproved Decisions

# Oualified or Renewed / # Responded

#### Completed Activities Report

By Rolling 6 Decision Months

| Month Year Q | # Total   | # Responded | # Approved | % Responded | % Approved | % Qualified or Renewed |
|--------------|-----------|-------------|------------|-------------|------------|------------------------|
| Totals       | 2,379,554 | 1,851,877   | 1,144,043  | 77.8%       | 61.8%      | 48.1%                  |
| Mar 2019     | 263,511   | 208,316     | 171,573    | 79.1%       | 82.4%      | 65.1%                  |
| Apr 2019     | 319,658   | 258,111     | 129,360    | 80.7%       | 50.1%      | 40.5%                  |
| May 2019     | 406,048   | 326,502     | 194,431    | 80.4%       | 59.5%      | 47.9%                  |
| Jun 2019     | 400,239   | 301,406     | 176,022    | 75.3%       | 58.4%      | 44.0%                  |
| Jul 2019     | 447,739   | 331,589     | 201,610    | 74.1%       | 60.8%      | 45.0%                  |
| Aug 2019     | 460,475   | 358,969     | 228,761    | 78.0%       | 63.7%      | 49.7%                  |
| Sep 2019     | 81,884    | 66,984      | 42,286     | 81.8%       | 63.1%      | 51.6%                  |