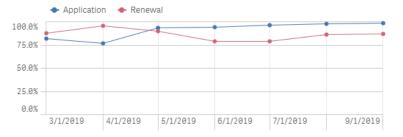

# Wireline: Response & Approval Rates – Application & Renewal Forms

## # Total Responded

194,62994.1%

# Qualified or Renewed / # Responded

 % Responded

 By Rolling 6 Decision Months

 • Application • Renewal

 100.0%

 75.0%

 50.0%

 25.0%

 0.0%

 3/1/2019
 4/1/2019

 5/1/2019
 6/1/2019

 7/1/2019
 9/1/2019

### # Approved Applications 24,72054.2%

# Approved Applications / # Responded

#### % Approved

By Rolling 6 Decision Months

# # Approved Renewals $158,821^{75.8\%}_{\text{x Renewed}}$

# Approved Renewals / # Responded

% Qualified or Renewed

# Oualified or Renewed / # Total

#### # Responded / # Total

#### **Applications Activities Report**

By Rolling 6 Decision Months

| Month Year Q | # Total | # Responded | # Approved | % Responded | % Approved | % Qualified |  |
|--------------|---------|-------------|------------|-------------|------------|-------------|--|
| Totals       | 45,585  | 28,491      | 24,720     | 62.5%       | 86.8%      | 54.2%       |  |
| Mar 2019     | 6,684   | 4,713       | 4,085      | 70.5%       | 86.7%      | 61.1%       |  |
| Apr 2019     | 5,977   | 2,874       | 2,384      | 48.1%       | 83.0%      | 39.9%       |  |
| May 2019     | 6,192   | 3,155       | 2,599      | 51.0%       | 82.4%      | 42.0%       |  |
| Jun 2019     | 6,500   | 3,309       | 2,780      | 50.9%       | 84.0%      | 42.8%       |  |
| Jul 2019     | 6,561   | 4,331       | 3,810      | 66.0%       | 88.0%      | 58.1%       |  |
| Aug 2019     | 11,020  | 8,069       | 7,256      | 73.2%       | 89.9%      | 65.8%       |  |
| Sep 2019     | 2,651   | 2,040       | 1,806      | 77.0%       | 88.5%      | 68.1%       |  |

#### # Qualified or Renewed / # Responded

#### Renewals Activities Report

By Rolling 6 Decision Months

| Month Year Q | # Total | # Responded | # Approved | % Responded | % Approved | % Renewed |
|--------------|---------|-------------|------------|-------------|------------|-----------|
| Totals       | 209,455 | 166,138     | 158,821    | 79.3%       | 95.6%      | 75.8%     |
| Mar 2019     | 28,992  | 26,148      | 25,098     | 90.2%       | 96.0%      | 86.6%     |
| Apr 2019     | 22,978  | 16,217      | 15,701     | 70.6%       | 96.8%      | 68.3%     |
| May 2019     | 36,305  | 26,165      | 25,220     | 72.1%       | 96.4%      | 69.5%     |
| Jun 2019     | 31,797  | 21,896      | 19,502     | 68.9%       | 89.1%      | 61.3%     |
| Jul 2019     | 29,200  | 22,132      | 20,766     | 75.8%       | 93.8%      | 71.1%     |
| Aug 2019     | 53,368  | 47,385      | 46,427     | 88.8%       | 98.0%      | 87.0%     |
| Sep 2019     | 6,815   | 6,195       | 6,107      | 90.9%       | 98.6%      | 89.6%     |