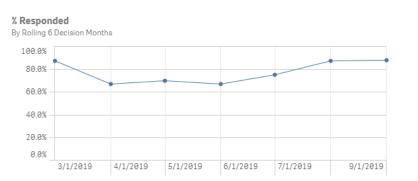

# Wireline: Response & Approval Rates – All Forms

# Responded / # Total

#### Completed Activities Report

By Rolling 6 Decision Months

| Month Year | q  | # Total | # Responded | # Approved | % Responded | % Approved | % Qualified or Renewed |
|------------|----|---------|-------------|------------|-------------|------------|------------------------|
| Totals     |    | 255,040 | 194,629     | 183,541    | 76.3%       | 94.3%      | 72.0%                  |
| Mar 201    | 19 | 35,676  | 30,861      | 29,183     | 86.5%       | 94.6%      | 81.8%                  |
| Apr 201    | 19 | 28,955  | 19,091      | 18,085     | 65.9%       | 94.7%      | 62.5%                  |
| May 201    | 19 | 42,497  | 29,320      | 27,819     | 69.0%       | 94.9%      | 65.5%                  |
| Jun 201    | 19 | 38,297  | 25,205      | 22,282     | 65.8%       | 88.4%      | 58.2%                  |
| Jul 20:    | 19 | 35,761  | 26,463      | 24,576     | 74.0%       | 92.9%      | 68.7%                  |
| Aug 201    | 19 | 64,388  | 55,454      | 53,683     | 86.1%       | 96.8%      | 83.4%                  |
| Sep 201    | 19 | 9,466   | 8,235       | 7,913      | 87.0%       | 96.1%      | 83.6%                  |