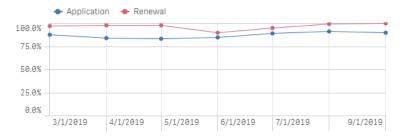

# **Response & Approval Rates – Application & Renewal Forms**

Includes forms w/o OCN

### # Total Responded 1,851,877<sup>64.4%</sup> <sup>x Qualified or Renewed</sup>

# Qualified or Renewed / # Responded

#### % Responded

By Rolling 6 Decision Months

## # Approved Applications 782,039<sup>74.3%</sup>

# Approved Applications / # Responded

# Approved Renewals 362,004<sup>27.3%</sup>

#### # Responded / # Total

#### **Applications Activities Report**

By Rolling 6 Decision Months

| Month Year Q | # Total   | # Responded | # Approved | % Responded | % Approved | % Qualified |
|--------------|-----------|-------------|------------|-------------|------------|-------------|
| Totals       | 1,052,339 | 960,691     | 782,039    | 91.3%       | 81.4%      | 74.3%       |
| Mar 2019     | 143,675   | 139,340     | 112,663    | 97.0%       | 80.9%      | 78.4%       |
| Apr 2019     | 168,416   | 152,252     | 91,960     | 90.4%       | 60.4%      | 54.6%       |
| May 2019     | 191,527   | 167,878     | 135,583    | 87.7%       | 80.8%      | 70.8%       |
| Jun 2019     | 159,941   | 140,817     | 122,066    | 88.0%       | 86.7%      | 76.3%       |
| Jul 2019     | 173,924   | 161,528     | 142,154    | 92.9%       | 88.0%      | 81.7%       |
| Aug 2019     | 178,550   | 165,102     | 147,511    | 92.5%       | 89.3%      | 82.6%       |
| Sep 2019     | 36,306    | 33,774      | 30,102     | 93.0%       | 89.1%      | 82.9%       |

#### # Qualified or Renewed / # Responded

#### \_

Renewals Activities Report By Rolling 6 Decision Months

| Month Year Q | # Total   | # Responded | # Approved | % Responded | % Approved | % Renewed |  |
|--------------|-----------|-------------|------------|-------------|------------|-----------|--|
| Totals       | 1,327,215 | 891,186     | 362,004    | 67.1%       | 40.6%      | 27.3%     |  |
| Mar 2019     | 119,836   | 68,976      | 58,910     | 57.6%       | 85.4%      | 49.2%     |  |
| Apr 2019     | 151,242   | 105,859     | 37,400     | 70.0%       | 35.3%      | 24.7%     |  |
| May 2019     | 214,521   | 158,624     | 58,848     | 73.9%       | 37.1%      | 27.4%     |  |
| Jun 2019     | 240,298   | 160,589     | 53,956     | 66.8%       | 33.6%      | 22.5%     |  |
| Jul 2019     | 273,815   | 170,061     | 59,456     | 62.1%       | 35.0%      | 21.7%     |  |
| Aug 2019     | 281,925   | 193,867     | 81,250     | 68.8%       | 41.9%      | 28.8%     |  |
| Sep 2019     | 45,578    | 33,210      | 12,184     | 72.9%       | 36.7%      | 26.7%     |  |

# Approved Renewals / # Responded

% Qualified or Renewed By Rolling 6 Decision Months

# Qualified or Renewed / # Total