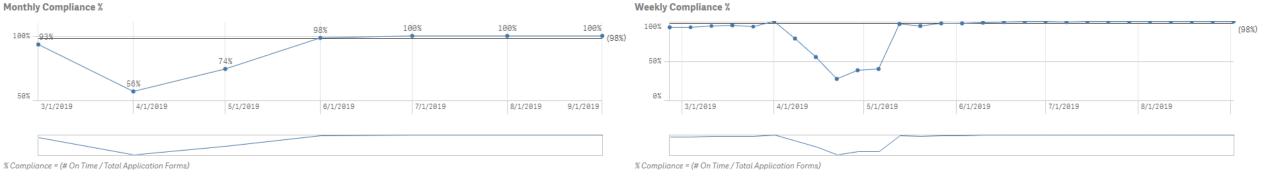

# **Executive Summary**

- Program Participation as of August 2019
  - Down 5.78% from May 2019 (1.63M to 1.73 Million)
- Average Qualification Rate for Applications as of August 2019
  - Up 8.8% from May 2019 (135.6K to 147.5K)
- Average Renewal Rate as of August 2019
  - Up 38.1% from May 2019 (58.8K to 81.3K)
- Average Forms Processing Turnaround Time (as of 9/5/2019)
  - Average SLA Days
    - Cumulative since July 1st, 2019 2.69 Days
    - Reduced by 6.2% to 2.87 Days (3.06 Days from April to June)
  - Manual Reviews: Up 11.76% (Total 1.06M since April)
    - May/June (410,565 Reviews, 2.78 Days, 74% Compliance)
    - July/Aug (458,856 Reviews, 2.69 Days, 100% Compliance)