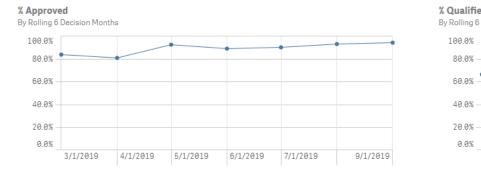

# **Response & Approval Rates – All Forms**

### Excludes forms w/o OCN

# # Total Forms 1,821,787

Application Forms (Applications, Renewals, & IDVs)

### # Total Responded 1,296,058<sup>88.0%</sup> x Approved Decisions

#### **Completed Activities Report**

By Rolling 6 Decision Months

| Month Year Q | # Total   | # Responded | # Approved | % Responded | % Approved | % Qualified or Renewed |
|--------------|-----------|-------------|------------|-------------|------------|------------------------|
| Totals       | 1,821,787 | 1,296,058   | 1,140,276  | 71.1%       | 88.0%      | 62.6%                  |
| Mar 2019     | 258,675   | 204,276     | 168,688    | 79.0%       | 82.6%      | 65.2%                  |
| Apr 2019     | 221,977   | 160,636     | 128,536    | 72.4%       | 80.0%      | 57.9%                  |
| May 2019     | 291,261   | 212,539     | 194,393    | 73.0%       | 91.5%      | 66.7%                  |
| Jun 2019     | 298,587   | 199,875     | 176,007    | 66.9%       | 88.1%      | 58.9%                  |
| Jul 2019     | 341,595   | 225,446     | 201,608    | 66.0%       | 89.4%      | 59.0%                  |
| Aug 2019     | 349,611   | 248,105     | 228,758    | 71.0%       | 92.2%      | 65.4%                  |
| Sep 2019     | 60,081    | 45,181      | 42,286     | 75.2%       | 93.6%      | 70.4%                  |