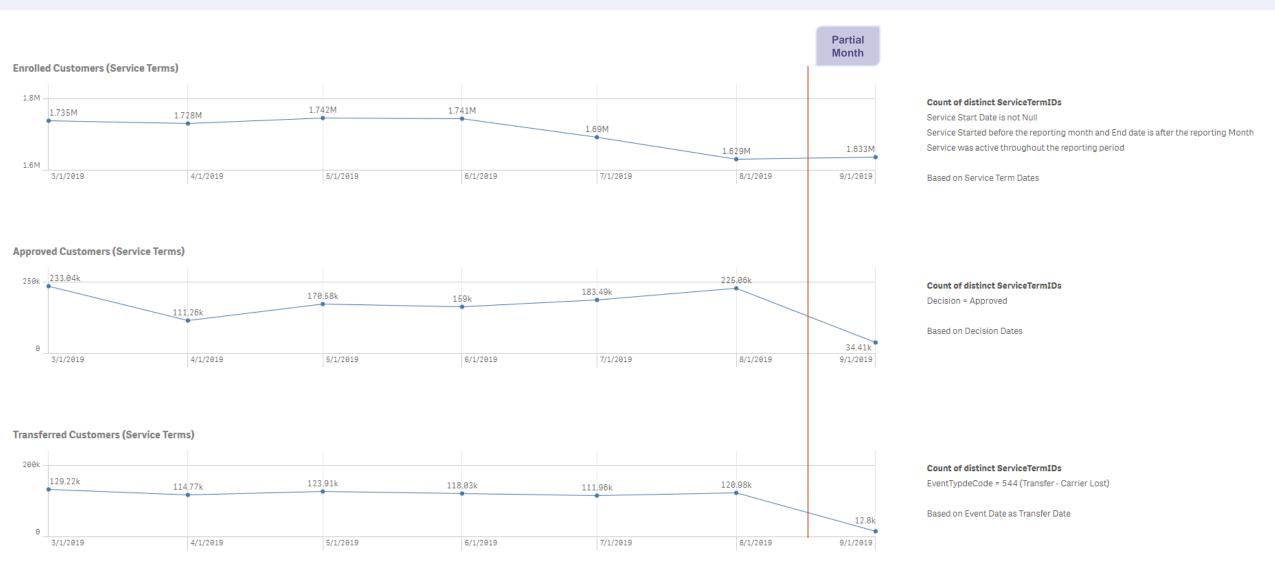

# **Program Participation – Enrolled, Approved, & Transferred Customers**

# **Executive Summary**

- Program Participation as of August 2019
  - Down 5.78% from May 2019 (1.63M to 1.73 Million)
- Average Qualification Rate for Applications as of August 2019
  - Up 8.8% from May 2019 (135.6K to 147.5K)
- Average Renewal Rate as of August 2019
  - Up 38.1% from May 2019 (58.8K to 81.3K)
- Average Forms Processing Turnaround Time (as of 9/5/2019)
  - Average SLA Days
    - Cumulative since July 1st, 2019 2.69 Days
    - Reduced by 6.2% to 2.87 Days (3.06 Days from April to June)
  - Manual Reviews: Up 11.76% (Total 1.06M since April)
    - May/June (410,565 Reviews, 2.78 Days, 74% Compliance)
    - July/Aug (458,856 Reviews, 2.69 Days, 100% Compliance)