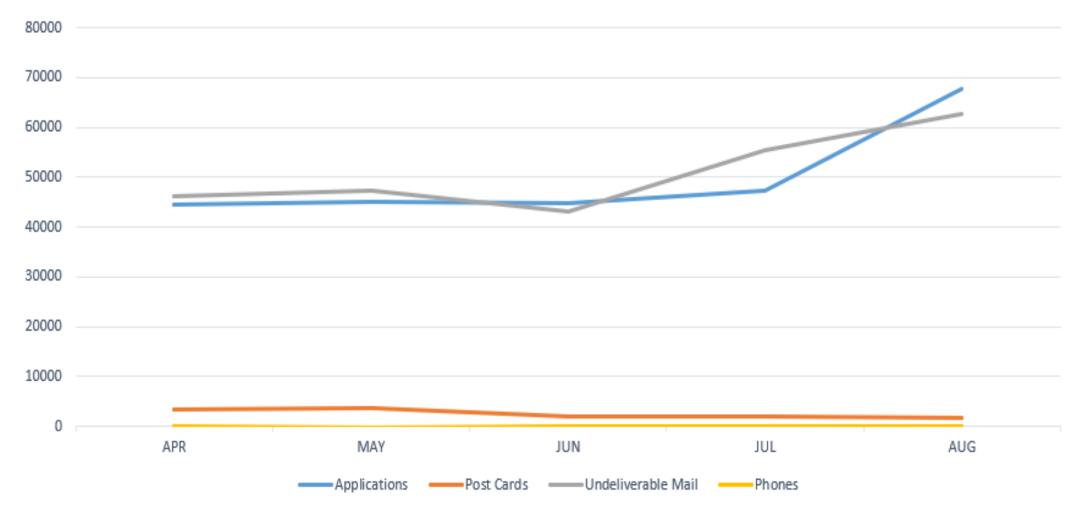

# **Inbound Mail**

MAXIMUS

### **Inbound Mail Volume**

20

# **Outbound Mail**

MAXIMUS