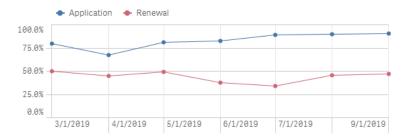

# Wireless: Response & Approval Rates – Application & Renewal Forms

#### # Total Responded 1,102,259<sup>87.6%</sup> % Qualified or Renewed

# Qualified or Renewed / # Responded

## # Approved Applications 755,32982.7%

# Approved Applications / # Responded

#### % Approved

By Rolling 6 Decision Months

11

# Approved Renewals 202,192<sup>30.9%</sup>

% Qualified or Renewed By Rolling 6 Decision Months

# Approved Renewals / # Responded

#### # Responded / # Total

#### **Applications Activities Report**

By Rolling 6 Decision Months

| Month Year Q | # Total | # Responded | # Approved | % Responded | % Approved | % Qualified |
|--------------|---------|-------------|------------|-------------|------------|-------------|
| Totals       | 913,601 | 840,717     | 755,329    | 92.0%       | 89.8%      | 82.7%       |
| Mar 2019     | 134,138 | 132,359     | 106,630    | 98.7%       | 80.6%      | 79.5%       |
| Apr 2019     | 131,993 | 119,085     | 89,560     | 90.2%       | 75.2%      | 67.9%       |
| May 2019     | 162,877 | 143,076     | 132,967    | 87.8%       | 92.9%      | 81.6%       |
| Jun 2019     | 143,345 | 127,532     | 119,282    | 89.0%       | 93.5%      | 83.2%       |
| Jul 2019     | 155,196 | 145,031     | 138,342    | 93.5%       | 95.4%      | 89.1%       |
| Aug 2019     | 155,199 | 144,702     | 140,252    | 93.2%       | 96.9%      | 90.4%       |
| Sep 2019     | 30,853  | 28,932      | 28,296     | 93.8%       | 97.8%      | 91.7%       |

#### # Qualified or Renewed / # Responded

### # Qualified or Renewed / # Total

Renewals Activities Report By Rolling 6 Decision Months

| Month Year Q | # Total | # Responded | # Approved | % Responded | % Approved | % Renewed |  |
|--------------|---------|-------------|------------|-------------|------------|-----------|--|
| Totals       | 654,074 | 261,542     | 202,192    | 40.0%       | 77.3%      | 30.9%     |  |
| Mar 2019     | 89,672  | 41,775      | 33,555     | 46.6%       | 80.3%      | 37.4%     |  |
| Apr 2019     | 61,066  | 22,496      | 20,922     | 36.8%       | 93.0%      | 34.3%     |  |
| May 2019     | 85,905  | 40,160      | 33,624     | 46.7%       | 83.7%      | 39.1%     |  |
| Jun 2019     | 116,961 | 47,150      | 34,455     | 40.3%       | 73.1%      | 29.5%     |  |
| Jul 2019     | 150,656 | 53,970      | 38,708     | 35.8%       | 71.7%      | 25.7%     |  |
| Aug 2019     | 130,052 | 47,977      | 34,851     | 36.9%       | 72.6%      | 26.8%     |  |
| Sep 2019     | 19,762  | 8,014       | 6,077      | 40.6%       | 75.8%      | 30.8%     |  |