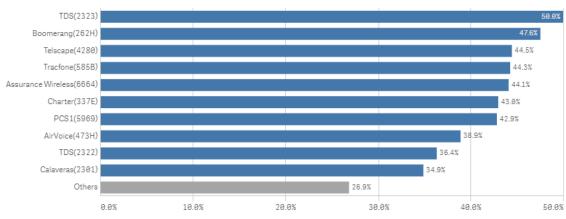

# **Top Denials by Service Provider Codes**

# Total Forms 2,354,197<sup>51.8%</sup>

#### Top 10: % Denied

# Denied / # Total

#### # Denied

Top 10: # Denied

By Service Provider and Rolling 6 Decision Months

#### Denial Summary by Application Type & Denial Codes

Includes All Review Types - Application Forms

| Application For Q | Values Month | Year Q   |          |          |          |          |          |          |           |          |          |          |          |          |          |          |
|-------------------|--------------|----------|----------|----------|----------|----------|----------|----------|-----------|----------|----------|----------|----------|----------|----------|----------|
|                   | % Denied     |          |          |          |          |          |          |          |           |          | # Tot    | al       |          |          |          |          |
|                   | Totals       | Sep 2019 | Aug 2019 | Jul 2019 | Jun 2019 | May 2019 | Apr 2019 | Mar 2019 | Totals    | Sep 2019 | Aug 2019 | Jul 2019 | Jun 2019 | May 2019 | Apr 2019 | Mar 2019 |
| Totals            | 51.8%        | 40.5%    | 50.3%    | 55.0%    | 56.0%    | 52.1%    | 59.5%    | 34.9%    | 2,354,197 | 56,510   | 460,475  | 447,739  | 400,244  | 406,056  | 319,662  | 263,511  |
| Application       | 23.1%        | 11.8%    | 15.4%    | 16.2%    | 21.4%    | 28.0%    | 42.2%    | 15.9%    | 1,000,116 | 26,644   | 172,194  | 168,270  | 154,030  | 187,660  | 158,413  | 132,905  |
| IDVApplication    | 85.5%        | 60.6%    | 69.8%    | 78.8%    | 83.3%    | 88.5%    | 95.4%    | 91.6%    | 43,522    | 961      | 6,356    | 5,654    | 5,911    | 3,867    | 10,003   | 10,770   |
| IDVRenewal        | 56.5%        | 23.8%    | 30.7%    | 53.9%    | 62.1%    | 76.4%    | 87.9%    | 53.5%    | 75,968    | 563      | 18,173   | 17,305   | 16,908   | 12,237   | 6,597    | 4,185    |
| Renewal           | 73.6%        | 67.1%    | 74.0%    | 79.9%    | 78.7%    | 72.3%    | 74.7%    | 50.7%    | 1,234,591 | 28,342   | 263,752  | 256,510  | 223,395  | 202,292  | 144,649  | 115,651  |