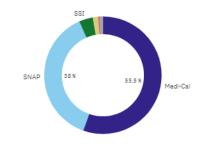

# **Enrollment Eligibility Method (April to Present)**

#### **Enrollment by Income or Program**

By Rolling 6 Months, Includes All Decisions

Enrollment by Income or Program

Summary of All Decisions

| Eligibility Method $ {\bf Q} $ | Submission Type Q |         |       |        |        |
|--------------------------------|-------------------|---------|-------|--------|--------|
| Eligibility Q                  |                   |         |       |        |        |
|                                | Totals            | Dap     | Ivr   | Mail   | Web    |
| Income                         | 58,647            | 14,841  | 1,172 | 16,851 | 25,804 |
| FederalIncome                  | 35,142            | 10,237  | 673   | 8,455  | 15,793 |
| StateIncome                    | 23,505            | 4,604   | 499   | 8,396  | 10,011 |
| Program                        | 789,026           | 599,396 | 3,670 | 87,643 | 98,371 |
| FDPIR                          | 50                | 19 -    |       | 13     | 18     |
| HSTO                           | 169               | 9       | 2     | 144    | 14     |
| IndAff                         | 69                | 2       | 3     | 55     | ç      |
| LIHEAP                         | 3,223             | 74      | 79    | 1,953  | 1,117  |
| Medi-Cal                       | 438,182           | 297,068 | 1,922 | 65,234 | 73,989 |
| NSLP                           | 1,722             | 100     | 39    | 691    | 893    |
| S8                             | 2,371             | 342     | 56    | 1,074  | 899    |
| SNAP                           | 300,299           | 281,843 | 1,006 | 5,994  | 11,467 |
| SSI                            | 29,761            | 10,257  | 358   | 11,427 | 7,729  |
| TANF                           | 43                | 9       | 0     | 26     | ٤      |
| TANFETC                        | 716               | 302 -   |       | 76     | 338    |
| VSPBP                          | 867               | 416     | 10    | 260    | 181    |
| WIC                            | 11,554            | 8,955   | 195   | 696    | 1,709  |