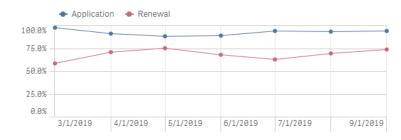

#### % Approved By Rolling 6 Decision Months 100.0%

# Oualified or Renewed / # Responded

# Total Approved 1,144,043<sup>48.1%</sup>

# Qualified or Renewed / # Responded