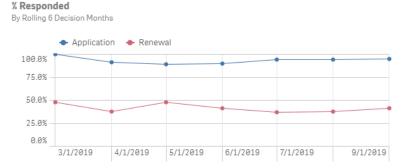

# **Response & Approval Rates – All Forms**

# # Total Forms 2,379,554

Application Forms (Applications, Renewals, & IDVs)

### # Total Responded 1,851,877<sup>61.8%</sup> XApproved Decisions

#### % Approved By Rolling 6 Decision Months 100.0%

# Total Approved 1,144,043<sup>48.1%</sup>

#### Completed Activities Report

By Rolling 6 Decision Months

| Month Year Q | # Total   | # Responded | # Approved | % Responded | % Approved | % Qualified or Renewed |
|--------------|-----------|-------------|------------|-------------|------------|------------------------|
| Totals       | 2,379,554 | 1,851,877   | 1,144,043  | 77.8%       | 61.8%      | 48.1%                  |
| Mar 2019     | 263,511   | 208,316     | 171,573    | 79.1%       | 82.4%      | 65.1%                  |
| Apr 2019     | 319,658   | 258,111     | 129,360    | 80.7%       | 50.1%      | 40.5%                  |
| May 2019     | 406,048   | 326,502     | 194,431    | 80.4%       | 59.5%      | 47.9%                  |
| Jun 2019     | 400,239   | 301,406     | 176,022    | 75.3%       | 58.4%      | 44.0%                  |
| Jul 2019     | 447,739   | 331,589     | 201,610    | 74.1%       | 60.8%      | 45.0%                  |
| Aug 2019     | 460,475   | 358,969     | 228,761    | 78.0%       | 63.7%      | 49.7%                  |
| Sep 2019     | 81,884    | 66,984      | 42,286     | 81.8%       | 63.1%      | 51.6%                  |