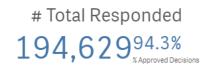

# Wireline: Response & Approval Rates – All Forms

# # Total Forms 255,040

Application Forms (Applications, Renewals, & IDVs)

#### Completed Activities Report

By Rolling 6 Decision Months

| Month Year | q  | # Total | # Responded | # Approved | % Responded | % Approved | % Qualified or Renewed |
|------------|----|---------|-------------|------------|-------------|------------|------------------------|
| Totals     |    | 255,040 | 194,629     | 183,541    | 76.3%       | 94.3%      | 72.0%                  |
| Mar 201    | 19 | 35,676  | 30,861      | 29,183     | 86.5%       | 94.6%      | 81.8%                  |
| Apr 201    | 19 | 28,955  | 19,091      | 18,085     | 65.9%       | 94.7%      | 62.5%                  |
| May 201    | 19 | 42,497  | 29,320      | 27,819     | 69.0%       | 94.9%      | 65.5%                  |
| Jun 201    | 19 | 38,297  | 25,205      | 22,282     | 65.8%       | 88.4%      | 58.2%                  |
| Jul 20:    | 19 | 35,761  | 26,463      | 24,576     | 74.0%       | 92.9%      | 68.7%                  |
| Aug 201    | 19 | 64,388  | 55,454      | 53,683     | 86.1%       | 96.8%      | 83.4%                  |
| Sep 201    | 19 | 9,466   | 8,235       | 7,913      | 87.0%       | 96.1%      | 83.6%                  |