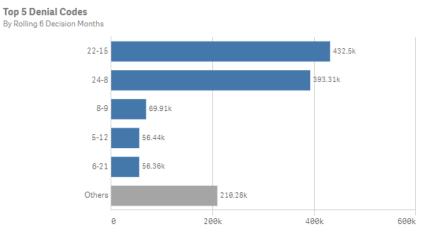

# **Top 5 Denials Codes by New Applications and Renewals**

CONFIDENTIAL

#### **Applications & Renewals Denial Codes**

By Rolling 6 Decision Months

# **Denial Code Descriptions**

| Applications |                     |                 |                                                                                                                                                                                                                                                                                                                                             |  |  |  |
|--------------|---------------------|-----------------|---------------------------------------------------------------------------------------------------------------------------------------------------------------------------------------------------------------------------------------------------------------------------------------------------------------------------------------------|--|--|--|
| Denial Code  | Туре                | Decision Source | Description                                                                                                                                                                                                                                                                                                                                 |  |  |  |
| 8-9          | Final Hard Denial   | System          | We do not have evidence that the Application Form was returned to us.                                                                                                                                                                                                                                                                       |  |  |  |
| 5-12         | Initial Hard Denial | System          | We did not receive the information needed from your phone company to start or continue<br>your discounted telephone services. Some possible reasons may be that your phone<br>company did not ship your handset, you did not activate your phone service properly, or the<br>enrollment process was not completed within the required time. |  |  |  |
| 6-21         | Initial Soft Denial | System          | We do not have evidence that the Application Form was returned to us.                                                                                                                                                                                                                                                                       |  |  |  |
| 5-10         | Initial Hard Denial | System          | Special denial letter mailed for duplicate discount found in the database                                                                                                                                                                                                                                                                   |  |  |  |
| 5-16         | Initial Hard Denial | System          | We do not have evidence that the identity documentation and ID Authentication Form were submitted to us.                                                                                                                                                                                                                                    |  |  |  |

| Renewals    |                     |                 |                                                                                             |  |  |  |
|-------------|---------------------|-----------------|---------------------------------------------------------------------------------------------|--|--|--|
| Denial Code | Туре                | Decision Source | Description                                                                                 |  |  |  |
| 22-15       | Initial Soft Denial | System          | We do not have evidence that the Renewal Form was returned to us.                           |  |  |  |
| 24-8        | Final Hard Denial   | System          | We do not have evidence that the Renewal Form was returned to us.                           |  |  |  |
| 24-9        | Final Hard Denial   | System          | Your form was returned as non-deliverable (a letter will not be generated for this reason). |  |  |  |
|             |                     |                 | We do not have evidence that the identity documentation and ID Authentication Form were     |  |  |  |
| 21-13       | Initial Hard Denial | System          | submitted to us.                                                                            |  |  |  |
|             |                     |                 | We do not have evidence that the identity documentation and ID Authentication Form were     |  |  |  |
| 24-33       | Final Hard Denial   | System          | submitted to us.                                                                            |  |  |  |