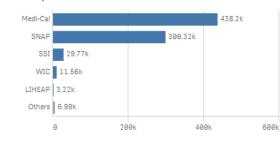

# **Enrollment Eligibility Method (April to Present)**

#### **Enrollment by Income or Program**

By Rolling 6 Months, Includes All Decisions

Enrollment by Income or Program

Summary of All Decisions

| Eligibility Method $ {\bf Q} $ | Submission Type Q |         |       |        |        |
|--------------------------------|-------------------|---------|-------|--------|--------|
| Eligibility Q                  |                   |         |       |        |        |
|                                | Totals            | Dap     | Ivr   | Mail   | Web    |
| Income                         | 58,647            | 14,841  | 1,172 | 16,851 | 25,804 |
| FederalIncome                  | 35,142            | 10,237  | 673   | 8,455  | 15,793 |
| StateIncome                    | 23,505            | 4,604   | 499   | 8,396  | 10,011 |
| Program                        | 789,026           | 599,396 | 3,670 | 87,643 | 98,371 |
| FDPIR                          | 50                | 19 -    |       | 13     | 18     |
| HSTO                           | 169               | 9       | 2     | 144    | 14     |
| IndAff                         | 69                | 2       | 3     | 55     | ç      |
| LIHEAP                         | 3,223             | 74      | 79    | 1,953  | 1,117  |
| Medi-Cal                       | 438,182           | 297,068 | 1,922 | 65,234 | 73,989 |
| NSLP                           | 1,722             | 100     | 39    | 691    | 893    |
| S8                             | 2,371             | 342     | 56    | 1,074  | 899    |
| SNAP                           | 300,299           | 281,843 | 1,006 | 5,994  | 11,467 |
| SSI                            | 29,761            | 10,257  | 358   | 11,427 | 7,729  |
| TANF                           | 43                | 9       | 0     | 26     | ٤      |
| TANFETC                        | 716               | 302 -   |       | 76     | 338    |
| VSPBP                          | 867               | 416     | 10    | 260    | 181    |
| WIC                            | 11,554            | 8,955   | 195   | 696    | 1,709  |