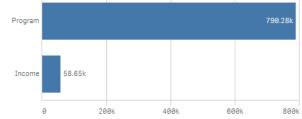

# **Enrollment Eligibility Method (April to Present)**

#### **Enrollment by Income or Program**

By Rolling 6 Months, Includes All Decisions

Enrollment by Income or Program

Summary of All Decisions

| Eligibility Method $ {\bf Q} $ | Submission Type Q |         |       |        |        |
|--------------------------------|-------------------|---------|-------|--------|--------|
| Eligibility Q                  |                   |         |       |        |        |
|                                | Totals            | Dap     | Ivr   | Mail   | Web    |
| Income                         | 58,647            | 14,841  | 1,172 | 16,851 | 25,804 |
| FederalIncome                  | 35,142            | 10,237  | 673   | 8,455  | 15,793 |
| StateIncome                    | 23,505            | 4,604   | 499   | 8,396  | 10,011 |
| Program                        | 789,026           | 599,396 | 3,670 | 87,643 | 98,371 |
| FDPIR                          | 50                | 19 -    |       | 13     | 18     |
| HSTO                           | 169               | 9       | 2     | 144    | 14     |
| IndAff                         | 69                | 2       | 3     | 55     | ç      |
| LIHEAP                         | 3,223             | 74      | 79    | 1,953  | 1,117  |
| Medi-Cal                       | 438,182           | 297,068 | 1,922 | 65,234 | 73,989 |
| NSLP                           | 1,722             | 100     | 39    | 691    | 893    |
| S8                             | 2,371             | 342     | 56    | 1,074  | 899    |
| SNAP                           | 300,299           | 281,843 | 1,006 | 5,994  | 11,467 |
| SSI                            | 29,761            | 10,257  | 358   | 11,427 | 7,729  |
| TANF                           | 43                | 9       | 0     | 26     | ٤      |
| TANFETC                        | 716               | 302 -   |       | 76     | 338    |
| VSPBP                          | 867               | 416     | 10    | 260    | 181    |
| WIC                            | 11,554            | 8,955   | 195   | 696    | 1,709  |