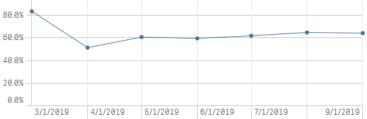

# Wireline: Response & Approval Rates – All Forms

# # Total Forms 255,040

Application Forms (Applications, Renewals, & IDVs)

# Responded / # Total

#### Completed Activities Report

By Rolling 6 Decision Months

| Month Year | q  | # Total | # Responded | # Approved | % Responded | % Approved | % Qualified or Renewed |
|------------|----|---------|-------------|------------|-------------|------------|------------------------|
| Totals     |    | 255,040 | 194,629     | 183,541    | 76.3%       | 94.3%      | 72.0%                  |
| Mar 201    | 19 | 35,676  | 30,861      | 29,183     | 86.5%       | 94.6%      | 81.8%                  |
| Apr 201    | 19 | 28,955  | 19,091      | 18,085     | 65.9%       | 94.7%      | 62.5%                  |
| May 201    | 19 | 42,497  | 29,320      | 27,819     | 69.0%       | 94.9%      | 65.5%                  |
| Jun 201    | 19 | 38,297  | 25,205      | 22,282     | 65.8%       | 88.4%      | 58.2%                  |
| Jul 20:    | 19 | 35,761  | 26,463      | 24,576     | 74.0%       | 92.9%      | 68.7%                  |
| Aug 201    | 19 | 64,388  | 55,454      | 53,683     | 86.1%       | 96.8%      | 83.4%                  |
| Sep 201    | 19 | 9,466   | 8,235       | 7,913      | 87.0%       | 96.1%      | 83.6%                  |