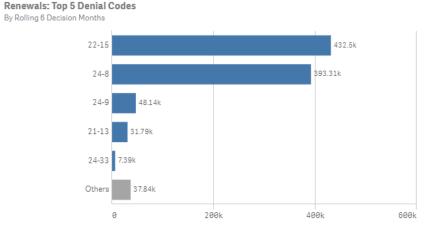

# **Top 5 Denials Codes by New Applications and Renewals**

CONFIDENTIAL

#### **Applications & Renewals Denial Codes**

By Rolling 6 Decision Months

| Renewals    |                     |                 |                                                                                             |  |  |  |
|-------------|---------------------|-----------------|---------------------------------------------------------------------------------------------|--|--|--|
| Denial Code | Туре                | Decision Source | Description                                                                                 |  |  |  |
| 22-15       | Initial Soft Denial | System          | We do not have evidence that the Renewal Form was returned to us.                           |  |  |  |
| 24-8        | Final Hard Denial   | System          | We do not have evidence that the Renewal Form was returned to us.                           |  |  |  |
| 24-9        | Final Hard Denial   | System          | Your form was returned as non-deliverable (a letter will not be generated for this reason). |  |  |  |
|             |                     |                 | We do not have evidence that the identity documentation and ID Authentication Form were     |  |  |  |
| 21-13       | Initial Hard Denial | System          | submitted to us.                                                                            |  |  |  |
|             |                     |                 | We do not have evidence that the identity documentation and ID Authentication Form were     |  |  |  |
| 24-33       | Final Hard Denial   | System          | submitted to us.                                                                            |  |  |  |