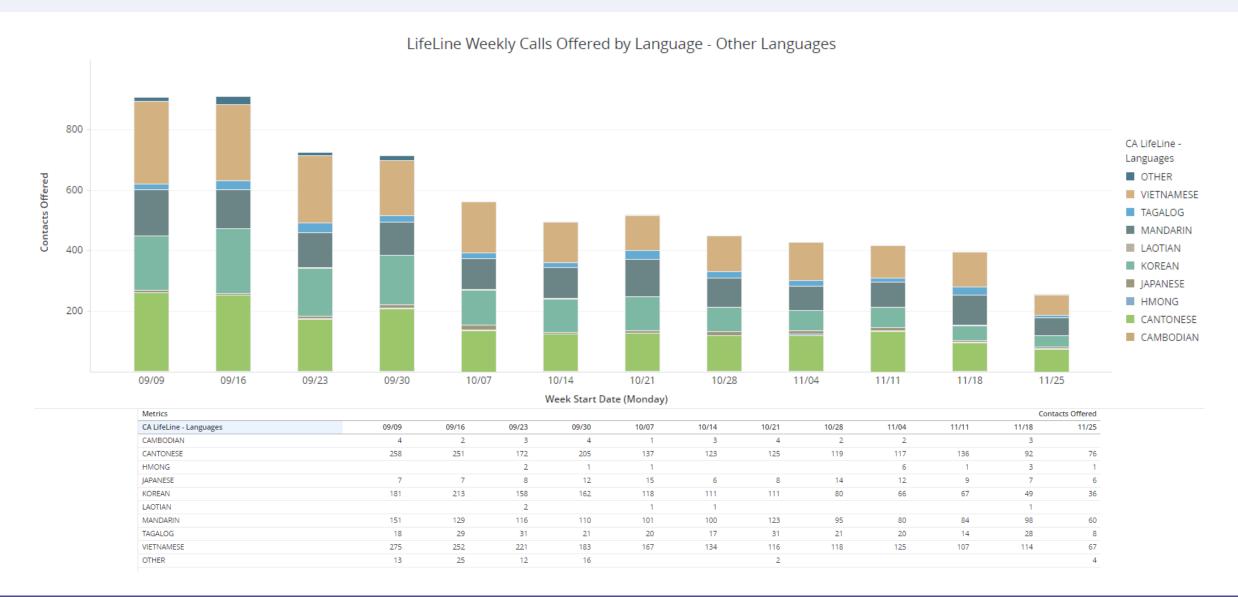

| 50.7%    | 47.0%    | 46.7%    | 48.2%    | 50.3%    | 54.5%    | 55.4%    |
| Application    | 17.9%    | 20.2%    | 17.5%    | 16.9%    | 15.7%    | 16.4%    | 21.4%    |
| IDVApplication | 89.8%    | 91.1%    | 87.0%    | 79.4%    | 69.7%    | 78.7%    | 83.3%    |
| IDVRenewal     | 37.9%    | 32.8%    | 25.4%    | 28.0%    | 26.7%    | 40.1%    | 52.3%    |
| Renewal        | 74.6%    | 71.2%    | 70.0%    | 71.8%    | 73.9%    | 79.5%    | 78.5%    |

### **Top 5 Denials Codes by New Applications and Renewals**



### **Inbound Mail Volumes**

### CA LifeLine Mail



# **Forms Processing Throughput**

Manual Reviews

1,247,804

Avg SLA Days

2.1499.6%

Weekly Compliance %



### Daily Average SLA



# Call Volumes – English & Spanish



# **Call Volumes – Asian Languages**



### **Call Reasons**

- StatusUpdate
- Other
- RenewalbyPhone
- ServiceProvider
- SPRelatedIssues
- PolicyQuestion
- ApplicantParticipant-Demographics
- ApplicationRequest
- ReprintRequest
- Others



### **Thank You**

Q&A

# **APPENDIX - Response & Approval Rates Definitions**

| # Total                | Count of Application Forms (Applications, Renewals, & IDVs) |
|------------------------|-------------------------------------------------------------|
| # Responded            | Count of Responses to Application Forms                     |
| # Approved             | Count of Application Forms that were Qualified or Renewed   |
| % Responded            | # Responded / # Total                                       |
| % Approved             | # Qualified / # Responded