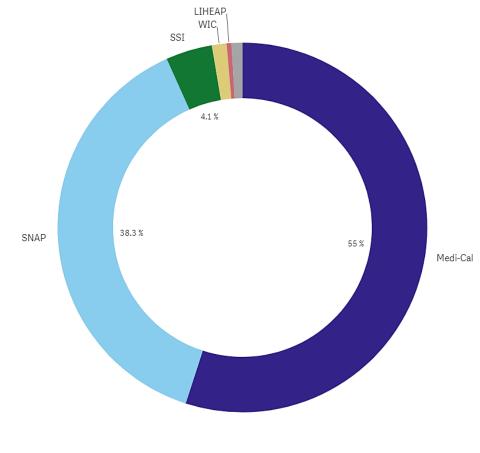

### **Enrollment by Income or Program**

Summary of All Decisions

Eligibility Method Q

Submission Type Q

Eligibility Q

|               | Totals  | Dap     | Ivr   | Mail    | Web     |
|---------------|---------|---------|-------|---------|---------|
| Income        | 83,692  | 18,864  | 1,537 | 27,101  | 36,204  |
| FederalIncome | 51,481  | 13,094  | 969   | 13,906  | 23,519  |
| StateIncome   | 32,211  | 5,770   | 568   | 13,195  | 12,685  |
| Program       | 981,357 | 716,479 | 4,463 | 125,782 | 134,691 |
| FDPIR         | 66      | 16 -    |       | 22      | 28      |
| HSTO          | 196     | 11      | 2     | 169     | 14      |
| IndAff        | 87      | 6       | 6     | 67      | 8       |
| LIHEAP        | 4,132   | 69      | 86    | 2,684   | 1,293   |
| Medi-Cal      | 539,960 | 344,042 | 2,401 | 92,504  | 101,041 |
| NSLP          | 2,289   | 159     | 34    | 928     | 1,169   |
| S8            | 3,819   | 410     | 82    | 1,900   | 1,428   |
| SNAP          | 376,386 | 349,943 | 1,221 | 8,820   | 16,410  |
| SSI           | 39,924  | 10,559  | 484   | 17,575  | 11,324  |
| TANF          | 56      | 19      | 1     | 25      | 11      |
| TANFETC       | 658     | 312     | 1     | 80      | 265     |
| VSPBP         | 1,204   | 513     | 14    | 431     | 247     |
| WIC           | 12,580  | 10,420  | 131   | 577     | 1,453   |