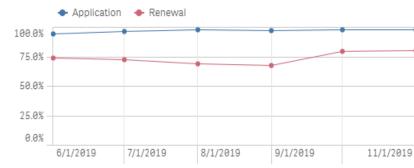

# Wireline: Response & Approval Rates – All Forms

# Total Forms

256,935

# Total Responded

212,665,94.8% ADDROVED DECIS

# Total Approved 201,69

# Approved Applications & Renewals / # Responded

Application Forms (Applications, Renewals, & IDVs)

By Rolling 6 Decision Months

# Qualified or Renewed / # Responded

### % Approved

By Rolling 6 Decision Months

# Responded / # Total

#### % Qualified or Renewed

| Month Year Q | # Total | # Responded | # Approved | % Responded | % Approved | % Qualified or Renewed |
|--------------|---------|-------------|------------|-------------|------------|------------------------|
| Totals       | 256,935 | 212,665     | 201,691    | 82.8%       | 94.8%      | 78.5%                  |
| Jun 2019     | 35,873  | 26,338      | 23,509     | 73.4%       | 89.3%      | 65.5%                  |
| Jul 2019     | 38,457  | 30,899      | 29,053     | 80.3%       | 94.0%      | 75.5%                  |
| Aug 2019     | 66,450  | 57,742      | 55,991     | 86.9%       | 97.0%      | 84.3%                  |
| Sep 2019     | 46,579  | 39,139      | 37,228     | 84.0%       | 95.1%      | 79.9%                  |
| Oct 2019     | 40,213  | 34,254      | 32,659     | 85.2%       | 95.3%      | 81.2%                  |
| Nov 2019     | 29,363  | 24,293      | 23,251     | 82.7%       | 95.7%      | 79.2%                  |