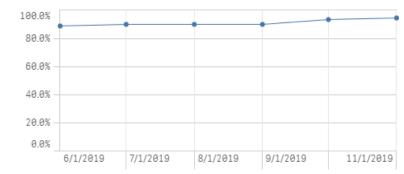

### Response & Approval Rates – All Forms

# Total Responded

1,800,471<sup>63.5</sup>%

### % Approved

By Rolling 6 Decision Months