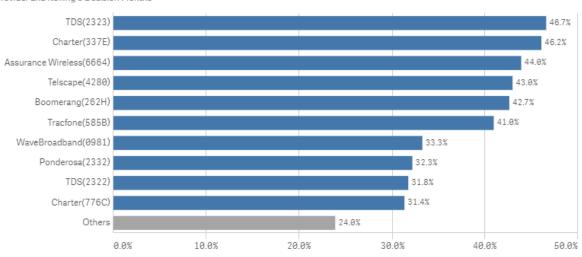

# **Denials by Service Provider and Form Type**

Top 10: # Denied

Top 10: % Denied

By Service Provider and Rolling 6 Decision Months

|                | % Denied |          |          |          |          |          |          |
|----------------|----------|----------|----------|----------|----------|----------|----------|
|                | Totals   | Nov 2019 | Oct 2019 | Sep 2019 | Aug 2019 | Jul 2019 | Jun 2019 |
| Totals         | 50.7%    | 47.0%    | 46.7%    | 48.2%    | 50.3%    | 54.5%    | 55.4%    |
| Application    | 17.9%    | 20.2%    | 17.5%    | 16.9%    | 15.7%    | 16.4%    | 21.4%    |
| IDVApplication | 89.8%    | 91.1%    | 87.0%    | 79.4%    | 69.7%    | 78.7%    | 83.3%    |
| IDVRenewal     | 37.9%    | 32.8%    | 25.4%    | 28.0%    | 26.7%    | 40.1%    | 52.3%    |
| Renewal        | 74.6%    | 71.2%    | 70.0%    | 71.8%    | 73.9%    | 79.5%    | 78.5%    |