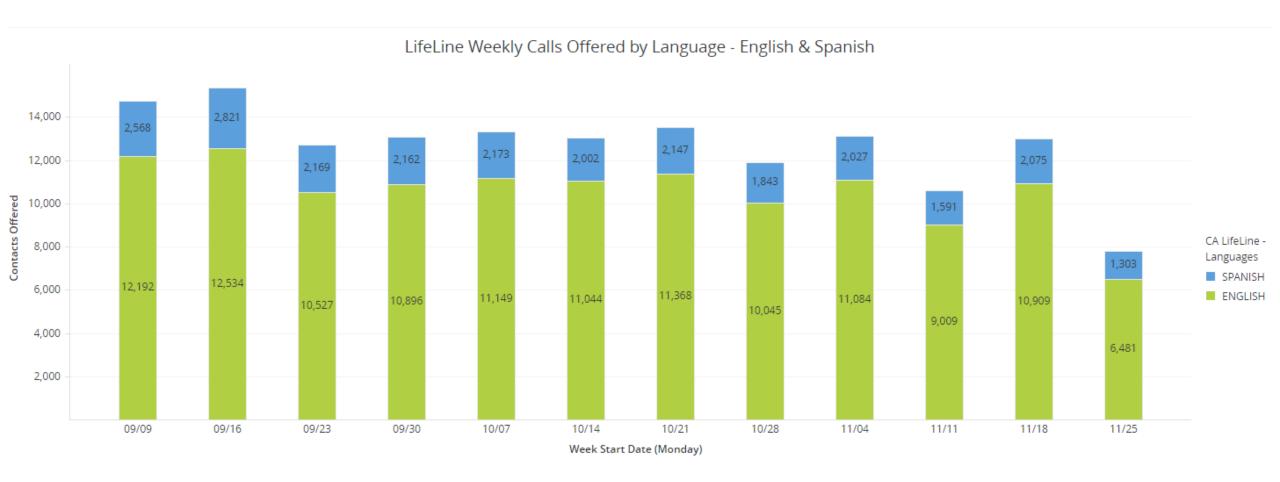

2019 | Jul 2019 | Jun 2019 |
| Totals         | 50.7%    | 47.0%    | 46.7%    | 48.2%    | 50.3%    | 54.5%    | 55.4%    |
| Application    | 17.9%    | 20.2%    | 17.5%    | 16.9%    | 15.7%    | 16.4%    | 21.4%    |
| IDVApplication | 89.8%    | 91.1%    | 87.0%    | 79.4%    | 69.7%    | 78.7%    | 83.3%    |
| IDVRenewal     | 37.9%    | 32.8%    | 25.4%    | 28.0%    | 26.7%    | 40.1%    | 52.3%    |
| Renewal        | 74.6%    | 71.2%    | 70.0%    | 71.8%    | 73.9%    | 79.5%    | 78.5%    |

### **Top 5 Denials Codes by New Applications and Renewals**



### **Inbound Mail Volumes**

### CA LifeLine Mail



# **Forms Processing Throughput**

Manual Reviews

1,247,804

Avg SLA Days

2.1499.6%

Weekly Compliance %



### Daily Average SLA



# Call Volumes – English & Spanish



# **Call Volumes – Asian Languages**



### **Call Reasons**

- StatusUpdate
- Other
- RenewalbyPhone
- ServiceProvider
- SPRelatedIssues
- PolicyQuestion
- ApplicantParticipant-Demographics
- ApplicationRequest
- ReprintRequest
- Others



### **Thank You**

Q&A

# **APPENDIX - Response & Approval Rates Definitions**

| # Total                | Count of Application Forms (Applications, Renewals, & IDVs) |
|------------------------|-------------------------------------------------------------|
| # Responded            | Count of Responses to Application Forms                     |
| # Approved             | Count of Application Forms that were Qualified or Renewed   |
| % Responded            | # Responded / # Total                                       |
| % Approved             | # Qua