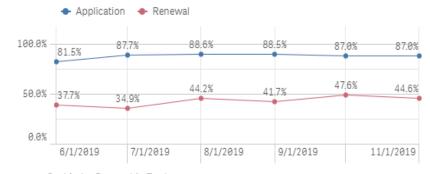

### **Applications Activities Report**

By Rolling 6 Decision Months

| Month Year Q | # Total | # Responded | # Approved | % Responded | % Approved | % Qualified |
|--------------|---------|-------------|------------|-------------|------------|-------------|
| Totals       | 900,027 | 817,294     | 780,853    | 90.8%       | 95.5%      | 86.8%       |
| Jun 2019     | 149,812 | 130,811     | 122,037    | 87.3%       | 93.3%      | 81.5%       |
| Jul 2019     | 159,614 | 147,229     | 140,027    | 92.2%       | 95.1%      | 87.7%       |
| Aug 2019     | 163,716 | 150,287     | 145,041    | 91.8%       | 96.5%      | 88.6%       |
| Sep 2019     | 151,991 | 140,322     | 134,555    | 92.3%       | 95.9%      | 88.5%       |
| Oct 2019     | 151,704 | 137,431     | 132,009    | 90.6%       | 96.1%      | 87.0%       |
| Nov 2019     | 123,190 | 111,214     | 107,184    | 90.3%       | 96.4%      | 87.0%       |

### **Renewals Activities Report**

| % Renewed | % Approved | % Responded | # Approved | # Responded | # Total | Month Year Q |
|-----------|------------|-------------|------------|-------------|---------|--------------|
| 41.39     | 81.9%      | 50.4%       | 361,305    | 441,097     | 875,072 | Totals       |
| 37.79     | 78.6%      | 48.0%       | 55,168     | 70,184      | 146,300 | Jun 2019     |
| 34.99     | 79.0%      | 44.2%       | 63,853     | 80,835      | 182,826 | Jul 2019     |
| 44.29     | 82.7%      | 53.5%       | 83,571     | 101,065     | 188,900 | Aug 2019     |
| 41.79     | 79.4%      | 52.4%       | 59,411     | 74,778      | 142,604 | Sep 2019     |
| 47.69     | 86.6%      | 54.9%       | 58,294     | 67,287      | 122,590 | Oct 2019     |
| 44.69     | 87.3%      | 51.1%       | 41,008     | 46,948      | 91,852  | Nov 2019     |