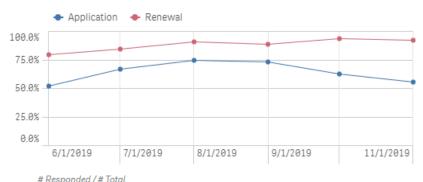

# Wireless: Response & Approval Rates – Application & Renewal Forms

# Total Responded

1,045,75889.9% Qualified or Renewed

# Approved Applications

751,97388.6%

# Approved Renewals

188,52628.1%

# Approved Applications / # Responded

# Approved Renewals / # Responded