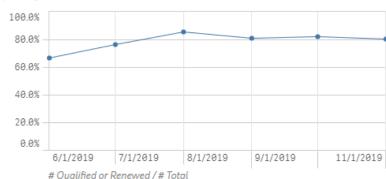

### % Qualified or Renewed

By Rolling 6 Decision Months

# Qualified or Renewed / # Total