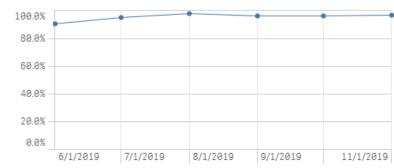

# Approved Applications / # Responded % Approved

By Rolling 6 Decision Months

# Qualified or Renewed / # Responded

# Approved Renewals / # Responded