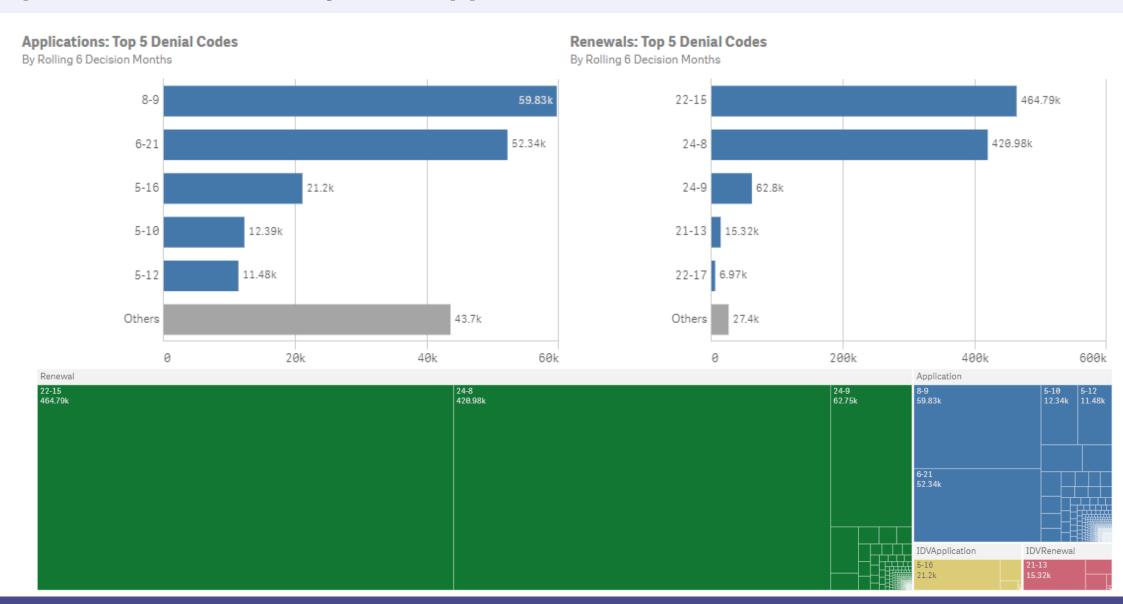

|          |          |          |          |          |
|----------------|----------|----------|----------|----------|----------|----------|----------|
|                | Totals   | Nov 2019 | Oct 2019 | Sep 2019 | Aug 2019 | Jul 2019 | Jun 2019 |
| Totals         | 50.7%    | 47.0%    | 46.7%    | 48.2%    | 50.3%    | 54.5%    | 55.4%    |
| Application    | 17.9%    | 20.2%    | 17.5%    | 16.9%    | 15.7%    | 16.4%    | 21.4%    |
| IDVApplication | 89.8%    | 91.1%    | 87.0%    | 79.4%    | 69.7%    | 78.7%    | 83.3%    |
| IDVRenewal     | 37.9%    | 32.8%    | 25.4%    | 28.0%    | 26.7%    | 40.1%    | 52.3%    |
| Renewal        | 74.6%    | 71.2%    | 70.0%    | 71.8%    | 73.9%    | 79.5%    | 78.5%    |

### **Top 5 Denials Codes by New Applications and Renewals**



### **Inbound Mail Volumes**

### CA LifeLine Mail



# **Forms Processing Throughput**

Manual Reviews

1,247,804

Avg SLA Days

2.1499.6%

Weekly Compliance %



### Daily Average SLA



# Call Volumes – English & Spanish



# **Call Volumes – Asian Languages**



### **Call Reasons**

- StatusUpdate
- Other
- RenewalbyPhone
- ServiceProvider
- SPRelatedIssues
- PolicyQuestion
- ApplicantParticipant-Demographics
- ApplicationRequest
- ReprintRequest
- Others



### **Thank You**

Q&A

# **APPENDIX - Response & Approval Rates Definitions**

| # Total                | Count of Application Forms (Applications, Renewals, & IDVs) |
|------------------------|-------------------------------------------------------------|
| # Responded            | Count of Responses to Application Forms