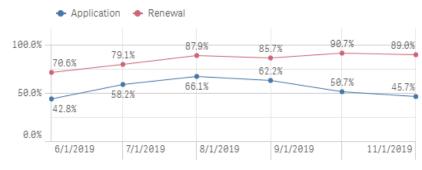

# Wireline: Response & Approval Rates – Application & Renewal Forms

# Total Responded

212,66594.8% Qualified or Renewed

# Approved Applications

28,880<sup>55.8%</sup>

# Approved Renewals

172,811<sup>84.2%</sup>

# Qualified or Renewed / # Responded

# Approved Applications / # Responded

# Approved Renewals / # Responded

#### % Responded

By Rolling 6 Decision Months

By Rolling 6 Decision Months

### % Qualified or Renewed

By Rolling 6 Decision Months

# Qualified or Renewed / # Total

### **Applications Activities Report**

By Rolling 6 Decision Months

| Month Year Q | # Total | # Responded | # Approved | % Responded | % Approved | % Qualified |
|--------------|---------|-------------|------------|-------------|------------|-------------|
| Totals       | 51,719  | 33,456      | 28,880     | 64.7%       | 86.3%      | 55.8%       |
| Jun 2019     | 6,494   | 3,305       | 2,781      | 50.9%       | 84.1%      | 42.8%       |
| Jul 2019     | 6,546   | 4,326       | 3,813      | 66.1%       | 88.1%      | 58.2%       |
| Aug 2019     | 10,990  | 8,058       | 7,262      | 73.3%       | 90.1%      | 66.1%       |
| Sep 2019     | 11,479  | 8,258       | 7,143      | 71.9%       | 86.5%      | 62.2%       |
| Oct 2019     | 9,560   | 5,872       | 4,845      | 61.4%       | 82.5%      | 50.7%       |
| Nov 2019     | 6,650   | 3,637       | 3,036      | 54.7%       | 83.5%      | 45.7%       |

### Renewals Activities Report

| % Renewed | % Approved | % Responded | # Approved | # Responded | # Total | Month Year Q |
|-----------|------------|-------------|------------|-------------|---------|--------------|
| 84.2%     | 96.4%      | 87.3%       | 172,811    | 179,209     | 205,216 | Totals       |
| 70.6%     | 90.0%      | 78.4%       | 20,728     | 23,033      | 29,379  | Jun 2019     |
| 79.1%     | 95.0%      | 83.3%       | 25,240     | 26,573      | 31,911  | Jul 2019     |
| 87.9%     | 98.1%      | 89.6%       | 48,729     | 49,684      | 55,460  | Aug 2019     |
| 85.7%     | 97.4%      | 88.0%       | 30,085     | 30,881      | 35,100  | Sep 2019     |
| 90.7%     | 98.0%      | 92.6%       | 27,814     | 28,382      | 30,653  | Oct 2019     |
| 89.0%     | 97.9%      | 90.9%       | 20,215     | 20,656      | 22,713  | Nov 2019     |