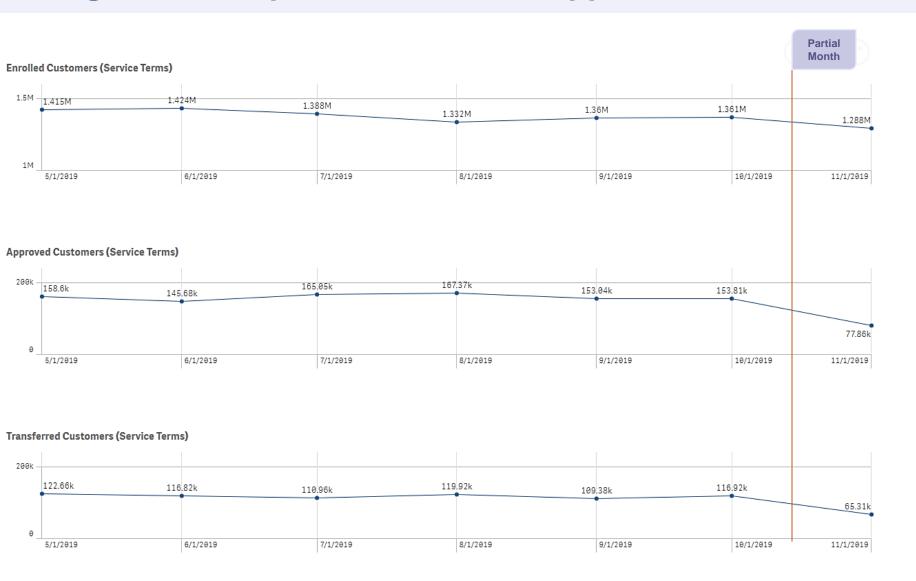

# **Program Participation – Enrolled, Approved, & Transferred Customers**

#### Count of distinct ServiceTermIDs

Service Start Date is not Null

Service Started before the reporting month and End date is after the reporting Month Service was active throughout the reporting period

Based on Service Term Dates

#### Count of distinct ServiceTermIDs

Decision = Approved

Based on Decision Dates

#### Count of distinct ServiceTermIDs

EventTypdeCode = 544 (Transfer - Carrier Lost)

Based on Event Date as Transfer Date