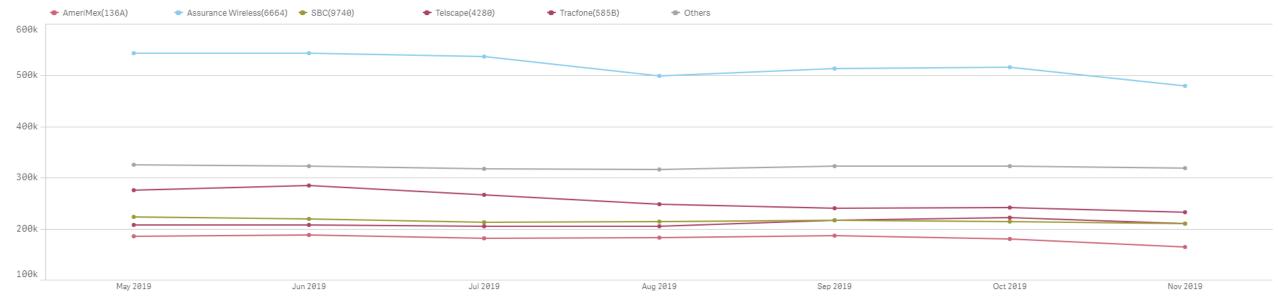

# **Participation by Service Provider (Top 5)**

#### Application Summary by Service Provider (Service Terms)

#### **Application Summary by Service Provider (Service Terms)**

| Service Provider Q       | Month & Year Q |           |           |           |           |           |           |           |
|--------------------------|----------------|-----------|-----------|-----------|-----------|-----------|-----------|-----------|
|                          | Totals         | May 2019  | Jun 2019  | Jul 2019  | Aug 2019  | Sep 2019  | Oct 2019  | Nov 2019  |
| Totals                   | 3,234,354      | 1,752,964 | 1,756,462 | 1,713,903 | 1,658,198 | 1,688,663 | 1,688,298 | 1,696,668 |
| Others                   | 613,353        | 323,632   | 321,053   | 316,082   | 315,068   | 321,322   | 321,412   | 316,794   |
| AmeriMex(136A)           | 435,086        | 184,291   | 186,727   | 180,237   | 181,324   | 185,026   | 179,346   | 163,190   |
| Assurance Wireless(6664) | 965,368        | 542,407   | 541,287   | 535,952   | 497,977   | 512,131   | 514,487   | 478,546   |
| SBC(9740)                | 300,055        | 222,003   | 217,622   | 212,052   | 213,268   | 214,918   | 212,671   | 208,408   |
| Telscape(4280)           | 386,855        | 205,908   | 206,106   | 204,294   | 204,009   | 216,023   | 220,452   | 208,602   |
| Tracfone(585B)           | 533,637        | 274,723   | 283,667   | 265,286   | 246,552   | 239,243   | 239,930   | 231,128   |