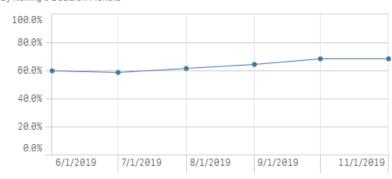

### Wireless: Response & Approval Rates – All Forms

# Total Responded

1,045,75889.9% Approved Decisions

#### % Responded

By Rolling 6 Decision Months