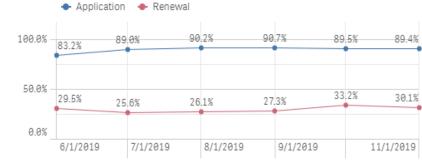

### Response & Approval Rates – Application & Renewal Forms

# Total Responded

1,258,39190.8%

# Approved Applications

780,85386.8%

# Approved Renewals

361,30541.3%

% Responded

By Rolling 6 Decision Months

### **Applications Activities Report**

By Rolling 6 Decision Months

| Month Year Q | # Total | # Responded | # Approved | % Responded | % Approved | % Qualified |
|--------------|---------|-------------|------------|-------------|------------|-------------|
| Totals       | 900,027 | 817,294     | 780,853    | 90.8%       | 95.5%      | 86.8%       |
| Jun 2019     | 149,812 | 130,811     | 122,037    | 87.3%       | 93.3%      | 81.5%       |
| Jul 2019     | 159,614 | 147,229     | 140,027    | 92.2%       | 95.1%      | 87.7%       |
| Aug 2019     | 163,716 | 150,287     | 145,041    | 91.8%       | 96.5%      | 88.6%       |
| Sep 2019     | 151,991 | 140,322     | 134,555    | 92.3%       | 95.9%      | 88.5%       |
| Oct 2019     | 151,704 | 137,431     | 132,009    | 90.6%       | 96.1%      | 87.0%       |
| Nov 2019     | 123,190 | 111,214     | 107,184    | 90.3%       | 96.4%      | 87.0%       |

### **Renewals Activities Report**

| % Renewed | % Approved | % Responded | # Approved | # Responded | # Total | Month Year Q |
|-----------|------------|-------------|------------|-------------|---------|--------------|
| 41.39     | 81.9%      | 50.4%       | 361,305    | 441,097     | 875,072 | Totals       |
| 37.79     | 78.6%      | 48.0%       | 55,168     | 70,184      | 146,300 | Jun 2019     |
| 34.99     | 79.0%      | 44.2%       | 63,853     | 80,835      | 182,826 | Jul 2019     |
| 44.29     | 82.7%      | 53.5%       | 83,571     | 101,065     | 188,900 | Aug 2019     |
| 41.79     | 79.4%      | 52.4%       | 59,411     | 74,778      | 142,604 | Sep 2019     |
| 47.69     | 86.6%      | 54.9%       | 58,294     | 67,287      | 122,590 | Oct 2019     |
| 44.69     | 87.3%      | 51.1%       | 41,008     | 46,948      | 91,852  | Nov 2019     |