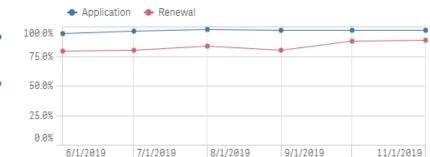

# Wireline: Response & Approval Rates – Application & Renewal Forms

# Total Responded

212,66594.8% Qualified or Renewed

# Approved Applications

28,880<sup>55.8%</sup>

# Approved Renewals

172,811<sup>84.2%</sup>

# Qualified or Renewed / # Responded