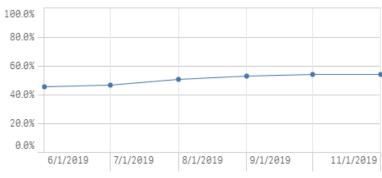

### % Qualified or Renewed

By Rolling 6 Decision Months

# Qualified or Renewed / # Total

### **Applications Activities Report**

By Rolling 6 Decision Months

| Month Year Q | # Total | # Responded | # Approved | % Responded | % Approved | % Qualified |
|--------------|---------|-------------|------------|-------------|------------|-------------|
| Totals       | 900,027 | 817,294     | 780,853    | 90.8%       | 95.5%      | 86.8%       |
| Jun 2019     | 149,812 | 130,811     | 122,037    | 87.3%       | 93.3%      | 81.5%       |
| Jul 2019     | 159,614 | 147,229     | 140,027    | 92.2%       | 95.1%      | 87.7%       |
| Aug 2019     | 163,716 | 150,287     | 145,041    | 91.8%       | 96.5%      | 88.6%       |
| Sep 2019     | 151,991 | 140,322     | 134,555    | 92.3%       | 95.9%      | 88.5%       |
| Oct 2019     | 151,704 | 137,431     | 132,009    | 90.6%       | 96.1%      | 87.0%       |
| Nov 2019     | 123,190 | 111,214     | 107,184    | 90.3%       | 96.4%      | 87.0%       |

### **Renewals Activities Report**

| % Renewed | % Approved | % Responded | # Approved | # Responded | # Total | Month Year Q |
|-----------|------------|-------------|------------|-------------|---------|--------------|
| 41.39     | 81.9%      | 50.4%       | 361,305    | 441,097     | 875,072 | Totals       |
| 37.79     | 78.6%      | 48.0%       | 55,168     | 70,184      | 146,300 | Jun 2019     |
| 34.99     | 79.0%      | 44.2%       | 63,853     | 80,835      | 182,826 | Jul 2019     |
| 44.29     | 82.7%      | 53.5%       | 83,571     | 101,065     | 188,900 | Aug 2019     |
| 41.79     | 79.4%      | 52.4%       | 59,411     | 74,778      | 142,604 | Sep 2019     |
| 47.69     | 86.6%      | 54.9%       | 58,294     | 67,287      | 122,590 | Oct 2019     |
| 44.69     | 87.3%      | 51.1%       | 41,008     | 46,948      | 91,852  | Nov 2019     |