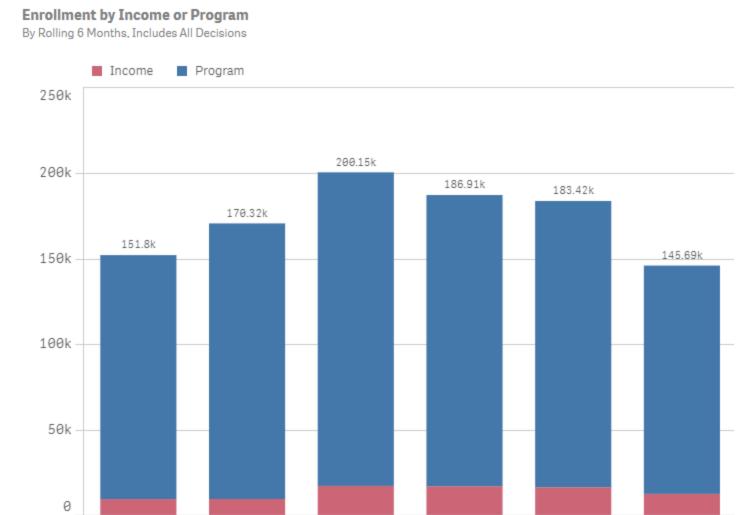

### **Enrollment by Income or Program**

Summary of All Decisions

Eligibility Method Q

Submission Type Q

Eligibility Q

|               | Totals  | Dap     | Ivr   | Mail    | Web     |
|---------------|---------|---------|-------|---------|---------|
| Income        | 83,692  | 18,864  | 1,537 | 27,101  | 36,204  |
| FederalIncome | 51,481  | 13,094  | 969   | 13,906  | 23,519  |
| StateIncome   | 32,211  | 5,770   | 568   | 13,195  | 12,685  |
| Program       | 981,357 | 716,479 | 4,463 | 125,782 | 134,691 |
| FDPIR         | 66      | 16 -    |       | 22      | 28      |
| HSTO          | 196     | 11      | 2     | 169     | 14      |
| IndAff        | 87      | 6       | 6     | 67      | 8       |
| LIHEAP        | 4,132   | 69      | 86    | 2,684   | 1,293   |
| Medi-Cal      | 539,960 | 344,042 | 2,401 | 92,504  | 101,041 |
| NSLP          | 2,289   | 159     | 34    | 928     | 1,169   |
| S8            | 3,819   | 410     | 82    | 1,900   | 1,428   |
| SNAP          | 376,386 | 349,943 | 1,221 | 8,820   | 16,410  |
| SSI           | 39,924  | 10,559  | 484   | 17,575  | 11,324  |
| TANF          | 56      | 19      | 1     | 25      | 11      |
| TANFETC       | 658     | 312     | 1     | 80      | 265     |
| VSPBP         | 1,204   | 513     | 14    | 431     | 247     |
| WIC           | 12,580  | 10,420  | 131   | 577     | 1,453   |