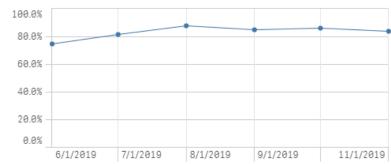

### Response & Approval Rates – Application & Renewal Forms

# Total Responded

1,258,39190.8%

# Approved Applications

780,85386.8%

# Approved Renewals

361,30541.3%

% Responded

By Rolling 6 Decision Months

# Qualified or Renewed / # Responded