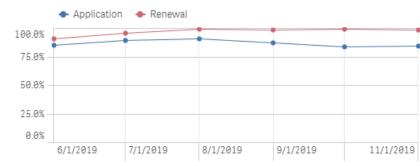

### Response & Approval Rates – Application & Renewal Forms

# Total Responded

1,258,39190.8%

# Approved Applications

780,85386.8%

# Approved Renewals

361,30541.3%

% Responded

By Rolling 6 Decision Months

# Qualified or Renewed / # Responded

# Approved Applications / # Responded % Approved

By Rolling 6 Decision Months

# Approved Renewals / # Responded

### % Qualified or Renewed

By Rolling 6 Decision Months

# Qualified or Renewed / # Total

### **Applications Activities Report**

By Rolling 6 Decision Months

| Month Year Q | # Total | # Responded | # Approved | % Responded | % Approved | % Qualified |
|--------------|---------|-------------|------------|-------------|------------|-------------|
| Totals       | 900,027 | 817,294     | 780,853    | 90.8%       | 95.5%      | 86.8%       |
| Jun 2019     | 149,812 | 130,811     | 122,037    | 87.3%       | 93.3%      | 81.5%       |
| Jul 2019     | 159,614 | 147,229     | 140,027    | 92.2%       | 95.1%      | 87.7%       |
| Aug 2019     | 163,716 | 150,287     | 145,041    | 91.8%       | 96.5%      | 88.6%       |
| Sep 2019     | 151,991 | 140,322     | 134,555    | 92.3%       | 95.9%      | 88.5%       |
| Oct 2019     | 151,704 | 137,431     | 132,009    | 90.6%       | 96.1%      | 87.0%       |
| Nov 2019     | 123,190 | 111,214     | 107,184    | 90.3%       | 96.4%      | 87.0%       |

### **Renewals Activities Report**

| % Renewed | % Approved | % Responded | # Approved | # Responded | # Total | Month Year Q |
|-----------|------------|-------------|------------|-------------|---------|--------------|
| 41.39     | 81.9%      | 50.4%       | 361,305    | 441,097     | 875,072 | Totals       |
| 37.79     | 78.6%      | 48.0%       | 55,168     | 70,184      | 146,300 | Jun 2019     |
| 34.99     | 79.0%      | 44.2%       | 63,853     | 80,835      | 182,826 | Jul 2019     |
| 44.29     | 82.7%      | 53.5%       | 83,571     | 101,065     | 188,900 | Aug 2019     |
| 41.79     | 79.4%      | 52.4%       | 59,411     | 74,778      | 142,604 | Sep 2019     |
| 47.69     | 86.6%      | 54.9%       | 58,294     | 67,287      | 122,590 | Oct 2019     |
| 44.69     | 87.3%      | 51.1%       | 41,008     | 46,948      | 91,852  | Nov 2019     |