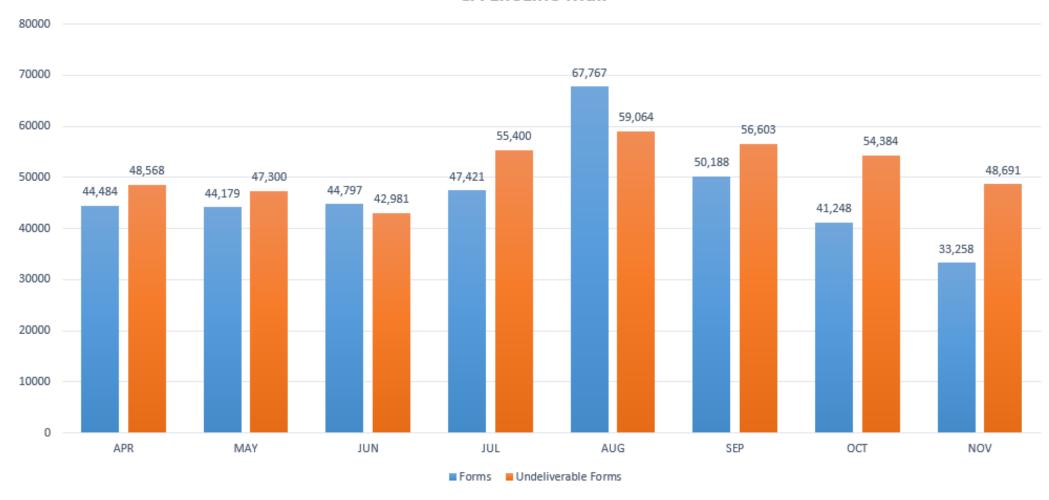

|
|----------------|----------|----------|----------|----------|----------|----------|----------|
|                | Totals   | Nov 2019 | Oct 2019 | Sep 2019 | Aug 2019 | Jul 2019 | Jun 2019 |
| Totals         | 50.7%    | 47.0%    | 46.7%    | 48.2%    | 50.3%    | 54.5%    | 55.4%    |
| Application    | 17.9%    | 20.2%    | 17.5%    | 16.9%    | 15.7%    | 16.4%    | 21.4%    |
| IDVApplication | 89.8%    | 91.1%    | 87.0%    | 79.4%    | 69.7%    | 78.7%    | 83.3%    |
| IDVRenewal     | 37.9%    | 32.8%    | 25.4%    | 28.0%    | 26.7%    | 40.1%    | 52.3%    |
| Renewal        | 74.6%    | 71.2%    | 70.0%    | 71.8%    | 73.9%    | 79.5%    | 78.5%    |

### **Top 5 Denials Codes by New Applications and Renewals**



### **Inbound Mail Volumes**

### CA LifeLine Mail



# **Forms Processing Throughput**

Manual Reviews

1,247,804

Avg SLA Days

2.1499.6%

Weekly Compliance %



### Daily Average SLA



# Call Volumes – English & Spanish



# **Call Volumes – Asian Languages**



### **Call Reasons**

- StatusUpdate
- Other
- RenewalbyPhone
- ServiceProvider
- SPRelatedIssues
- PolicyQuestion
- ApplicantParticipant-Demographics
- ApplicationRequest
- ReprintRequest
- Others



### **Thank You**

Q&A

# **APPENDIX - Response & Approval Rates Definitions**

| # Total                | Count of Application Forms (Applications, Renewals, & IDVs) |
|------------------------|-------------------------------------------------------------|
| # Responded            | Count of Responses to Application Forms                     |
| # Approved             | Count of A