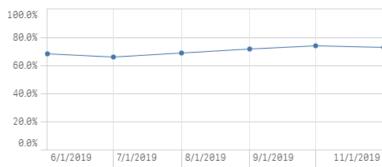

# Wireline: Response & Approval Rates – Application & Renewal Forms

# Total Responded

212,66594.8% Qualified or Renewed

# Approved Applications

28,880<sup>55.8%</sup>

# Approved Renewals

172,811<sup>84.2%</sup>

# Qualified or Renewed / # Responded