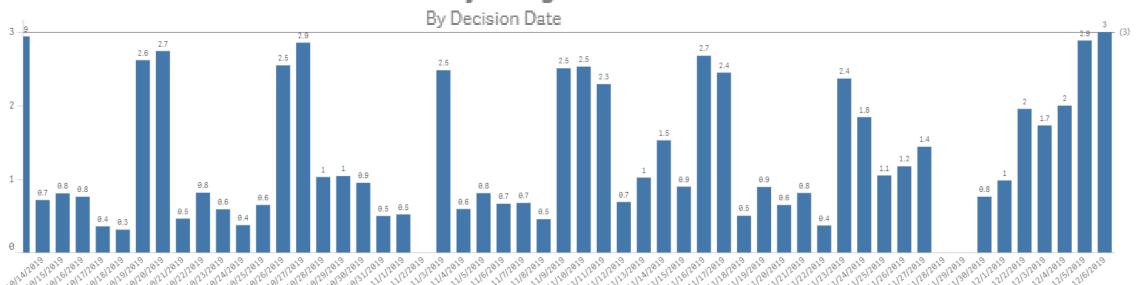

### % Qualified or Renewed

By Rolling 6 Decision Months

# Qualified or Renewed / # Total