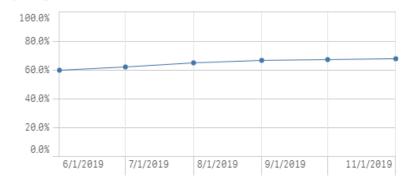

### Response & Approval Rates – Application & Renewal Forms

# Total Responded

1,258,39190.8%

### **Applications Activities Report**

By Rolling 6 Decision Months

| Month Year Q | # Total | # Responded | # Approved | % Responded | % Approved | % Qualified |
|--------------|---------|-------------|------------|-------------|------------|-------------|
| Totals       | 900,027 | 817,294     | 780,853    | 90.8%       | 95.5%      | 86.8%       |
| Jun 2019     | 149,812 | 130,811     | 122,037    | 87.3%       | 93.3%      | 81.5%       |
| Jul 2019     | 159,614 | 147,229     | 140,027    | 92.2%       | 95.1%      | 87.7%       |
| Aug 2019     | 163,716 | 150,287     | 145,041    | 91.8%       | 96.5%      | 88.6%       |
| Sep 2019     | 151,991 | 140,322     | 134,555    | 92.3%       | 95.9%      | 88.5%       |
| Oct 2019     | 151,704 | 137,431     | 132,009    | 90.6%       | 96.1%      | 87.0%       |
| Nov 2019     | 123,190 | 111,214     | 107,184    | 90.3%       | 96.4%      | 87.0%       |

### **Renewals Activities Report**

| % Renewed | % Approved | % Responded | # Approved | # Responded | # Total | Month Year Q |
|-----------|------------|-------------|------------|-------------|---------|--------------|
| 41.39     | 81.9%      | 50.4%       | 361,305    | 441,097     | 875,072 | Totals       |
| 37.79     | 78.6%      | 48.0%       | 55,168     | 70,184      | 146,300 | Jun 2019     |
| 34.99     | 79.0%      | 44.2%       | 63,853     | 80,835      | 182,826 | Jul 2019     |
| 44.29     | 82.7%      | 53.5%       | 83,571     | 101,065     | 188,900 | Aug 2019     |
| 41.79     | 79.4%      | 52.4%       | 59,411     | 74,778      | 142,604 | Sep 2019     |
| 47.69     | 86.6%      | 54.9%       | 58,294     | 67,287      | 122,590 | Oct 2019     |
| 44.69     | 87.3%      | 51.1%       | 41,008     | 46,948      | 91,852  | Nov 2019     |