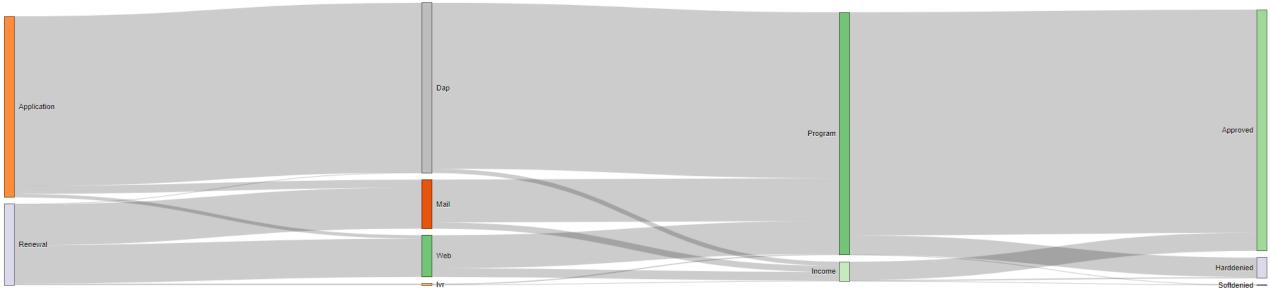

# **Application & Renewal Response Rate**

Application Form IDs by Application Type, Submission Type, Enrollment, and Decision

Application Type: Submission Type

| Application Type Q | Submission Type Q |         |       |         |         |  |  |  |  |
|--------------------|-------------------|---------|-------|---------|---------|--|--|--|--|
|                    | -                 | Dap     | Ivr   | Mail    | Web     |  |  |  |  |
| Totals             | 1,230,588         | 892,326 | 8,236 | 292,339 | 217,804 |  |  |  |  |
| Application        | 166,977           | 890,494 | -     | 56,894  | 18,677  |  |  |  |  |
| Renewal            | 1,063,611         | 1,832   | 8,236 | 235,445 | 199,127 |  |  |  |  |

### Submission Type: Income or Program

| Submission Type Q | Income or Progr Q |           |    |  |
|-------------------|-------------------|-----------|----|--|
|                   | Income            | Program   |    |  |
|                   | 100,506           | 2,540,787 | To |  |
| -                 | 29                | 1,230,559 | In |  |
| Dap               | 21,930            | 870,396   | Pi |  |
| Ivr               | 2,030             | 6,206     |    |  |
| Mail              | 31,801            | 260,538   |    |  |
| Web               | 44,716            | 173,088   |    |  |

#### Income or Program : Decision

| Income or Progr Q | Decision Q |            |            |  |  |  |
|-------------------|------------|------------|------------|--|--|--|
|                   | Approved   | Harddenied | Softdenied |  |  |  |
| Totals            | 1,301,379  | 699,987    | 639,927    |  |  |  |
| Income            | 99,788     | 238        | 480        |  |  |  |
| Program           | 1,201,591  | 699,749    | 639,447    |  |  |  |