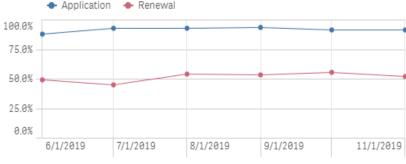

### Response & Approval Rates – Application & Renewal Forms

# Total Responded

1,258,39190.8%

# Approved Applications

780,85386.8%

# Approved Renewals

361,30541.3%

% Responded

By Rolling 6 Decision Months

# Qualified or Renewed / # Responded