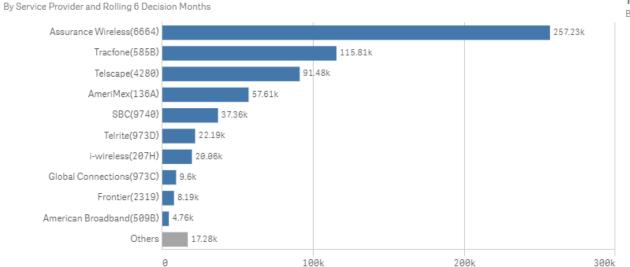

# **Participation by Service Provider (Top 5)**

#### Application Summary by Service Provider (Service Terms)

#### **Application Summary by Service Provider (Service Terms)**

| Service Provider Q       | Month & Year Q |           |           |           |           |           |           |           |
|--------------------------|----------------|-----------|-----------|-----------|-----------|-----------|-----------|-----------|
|                          | Totals         | May 2019  | Jun 2019  | Jul 2019  | Aug 2019  | Sep 2019  | Oct 2019  | Nov 2019  |
| Totals                   | 3,234,354      | 1,752,964 | 1,756,462 | 1,713,903 | 1,658,198 | 1,688,663 | 1,688,298 | 1,696,668 |
| Others                   | 613,353        | 323,632   | 321,053   | 316,082   | 315,068   | 321,322   | 321,412   | 316,794   |
| AmeriMex(136A)           | 435,086        | 184,291   | 186,727   | 180,237   | 181,324   | 185,026   | 179,346   | 163,190   |
| Assurance Wireless(6664) | 965,368        | 542,407   | 541,287   | 535,952   | 497,977   | 512,131   | 514,487   | 478,546   |
| SBC(9740)                | 300,055        | 222,003   | 217,622   | 212,052   | 213,268   | 214,918   | 212,671   | 208,408   |
| Telscape(4280)           | 386,855        | 205,908   | 206,106   | 204,294   | 204,009   | 216,023   | 220,452   | 208,602   |
| Tracfone(585B)           | 533,637        | 274,723   | 283,667   | 265,286   | 246,552   | 239,243   | 239,930   | 231,128   |