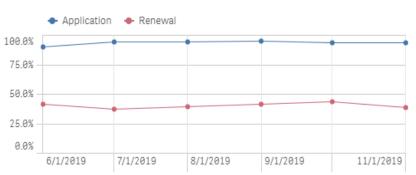

# Wireless: Response & Approval Rates – Application & Renewal Forms

# Total Responded

1,045,75889.9% Qualified or Renewed

# Approved Applications

751,97388.6%

# Approved Renewals

188,52628.1%

# Approved Applications / # Responded

# Approved Renewals / # Responded

### % Responded

# Qualified or Renewed / # Responded

By Rolling 6 Decision Months

By Rolling 6 Decision Months

# Qualified or Renewed / # Responded

#### % Qualified or Renewed

By Rolling 6 Decision Months

# Qualified or Renewed / # Total

### **Applications Activities Report**

# Responded / # Total

By Rolling 6 Decision Months

| # Total | # Responded                                                    | # Approved                                                                                                | % Responded                                                                                                                                               | % Approved                                                                                                                                                                                    | % Qualified                                                                                                                                                                                                                       |
|---------|----------------------------------------------------------------|-----------------------------------------------------------------------------------------------------------|-----------------------------------------------------------------------------------------------------------------------------------------------------------|-----------------------------------------------------------------------------------------------------------------------------------------------------------------------------------------------|-----------------------------------------------------------------------------------------------------------------------------------------------------------------------------------------------------------------------------------|
| 848,308 | 783,838                                                        | 751,973                                                                                                   | 92.4%                                                                                                                                                     | 95.9%                                                                                                                                                                                         | 88.6%                                                                                                                                                                                                                             |
| 143,318 | 127,506                                                        | 119,256                                                                                                   | 89.0%                                                                                                                                                     | 93.5%                                                                                                                                                                                         | 83.2%                                                                                                                                                                                                                             |
| 153,068 | 142,903                                                        | 136,214                                                                                                   | 93.4%                                                                                                                                                     | 95.3%                                                                                                                                                                                         | 89.0%                                                                                                                                                                                                                             |
| 152,726 | 142,229                                                        | 137,779                                                                                                   | 93.1%                                                                                                                                                     | 96.9%                                                                                                                                                                                         | 90.2%                                                                                                                                                                                                                             |
| 140,512 | 132,064                                                        | 127,412                                                                                                   | 94.0%                                                                                                                                                     | 96.5%                                                                                                                                                                                         | 90.7%                                                                                                                                                                                                                             |
| 142,144 | 131,559                                                        | 127,164                                                                                                   | 92.6%                                                                                                                                                     | 96.7%                                                                                                                                                                                         | 89.5%                                                                                                                                                                                                                             |
| 116,540 | 107,577                                                        | 104,148                                                                                                   | 92.3%                                                                                                                                                     | 96.8%                                                                                                                                                                                         | 89.4%                                                                                                                                                                                                                             |
|         | 848,308<br>143,318<br>153,068<br>152,726<br>140,512<br>142,144 | 848,398 783,838   143,318 127,506   153,068 142,903   152,726 142,229   140,512 132,064   142,144 131,559 | 848,308 783,838 751,973   143,318 127,506 119,256   153,068 142,903 136,214   152,726 142,229 137,779   140,512 132,064 127,412   142,144 131,559 127,164 | 848,308 783,838 751,973 92.4%   143,318 127,506 119,256 89.0%   153,068 142,903 136,214 93.4%   152,726 142,229 137,779 93.1%   140,512 132,064 127,412 94.0%   142,144 131,559 127,164 92.6% | 848,308 783,838 751,973 92.4% 95.9%   143,318 127,506 119,256 89.0% 93.5%   153,068 142,903 136,214 93.4% 95.3%   152,726 142,229 137,779 93.1% 96.9%   140,512 132,064 127,412 94.0% 96.5%   142,144 131,559 127,164 92.6% 96.7% |

#### **Renewals Activities Report**

| Month Year Q | # Total | # Responded | # Approved | % Responded | % Approved | % Renewed |
|--------------|---------|-------------|------------|-------------|------------|-----------|
| Totals       | 669,892 | 261,920     | 188,526    | 39.1%       | 72.0%      | 28.1%     |
| Jun 2019     | 116,936 | 47,162      | 34,451     | 40.3%       | 73.0%      | 29.5%     |
| Jul 2019     | 150,927 | 54,274      | 38,625     | 36.0%       | 71.2%      | 25.6%     |
| Aug 2019     | 133,449 | 51,390      | 34,851     | 38.5%       | 67.8%      | 26.1%     |
| Sep 2019     | 107,504 | 43,897      | 29,326     | 40.8%       | 66.8%      | 27.3%     |
| Oct 2019     | 91,937  | 38,905      | 30,480     | 42.3%       | 78.3%      | 33.2%     |
| Nov 2019     | 69,139  | 26,292      | 20,793     | 38.0%       | 79.1%      | 30.1%     |