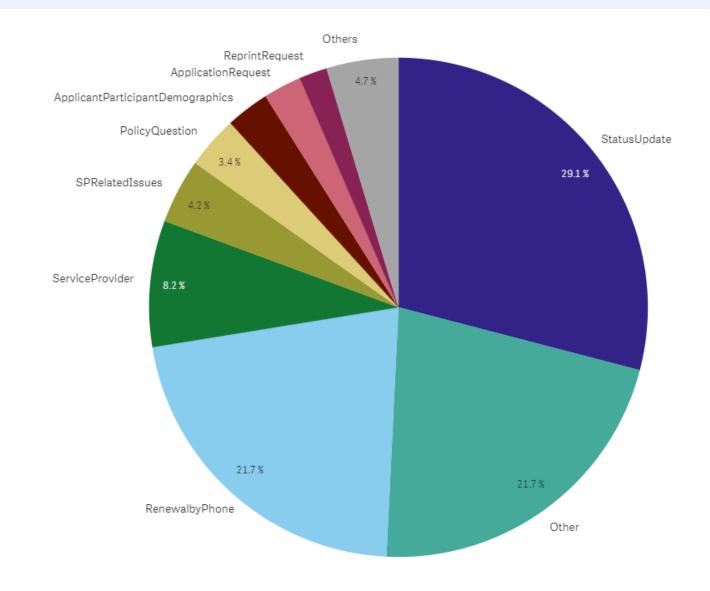

### **Call Reasons**

- StatusUpdate
- Other
- RenewalbyPhone
- ServiceProvider
- SPRelatedIssues
- PolicyQuestion
- ApplicantParticipant-Demographics
- ApplicationRequest
- ReprintRequest
- Others