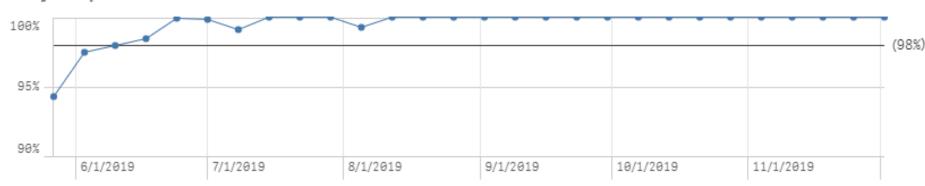

# **Forms Processing Throughput**

Manual Reviews

1,247,804

Avg SLA Days

2.1499.6%

Weekly Compliance %

### Daily Average SLA