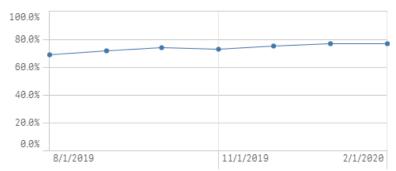

### Response & Approval Rates – All Forms

#### % Responded

By Rolling 6 Decision Months