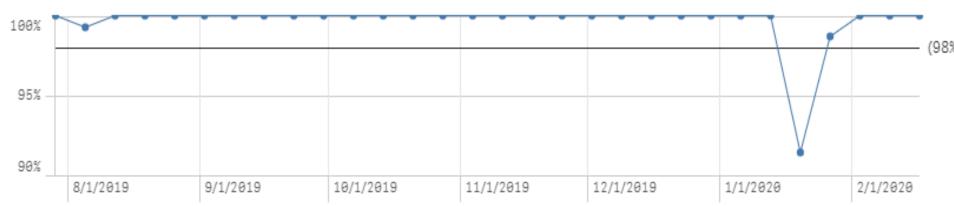

### **Forms Processing Throughput**

Manual Reviews Weekly Compliance %

1,259,187

Avg SLA Days

299.7%

### Daily Average SLA

By Decision Date