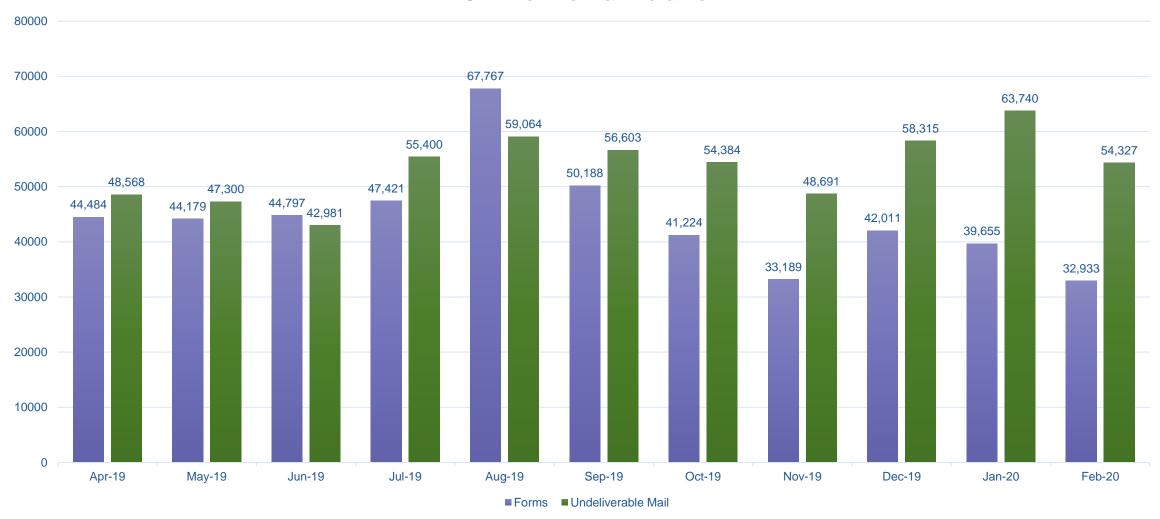

p 2019 | Aug 2019 |  |  |  |  |  |  |  |
| Totals         | 30.8%  | 26.8%    | 26.6%    | 27.2%    | 31.1%    | 30.7%    | 34.2%    | 35.2%    |  |  |  |  |  |  |  |
| Application    | 10.0%  | 8.8%     | 12.2%    | 9.8%     | 10.4%    | 10.3%    | 9.3%     | 9.1%     |  |  |  |  |  |  |  |
| IDVApplication | 83.9%  | 90.4%    | 90.2%    | 88.7%    | 91.1%    | 87.0%    | 79.4%    | 69.7%    |  |  |  |  |  |  |  |
| IDVRenewal     | 27.7%  | 53.6%    | 47.2%    | 36.6%    | 32.6%    | 25.2%    | 27.3%    | 26.5%    |  |  |  |  |  |  |  |
| Renewal        | 53.2%  | 48.9%    | 44.2%    | 46.3%    | 55.5%    | 52.7%    | 58.6%    | 59.3%    |  |  |  |  |  |  |  |

### **Top 5 Denials Codes by New Applications and Renewals**



### **Inbound Mail Volumes**

#### **CA LifeLine Mail Volume**



### **Forms Processing Throughput**

Manual Reviews Weekly Compliance %

1,259,187

Avg SLA Days

299.7%



### Daily Average SLA

By Decision Date



### Call Volumes – English & Spanish





### **Call Volumes – Other Languages**



| CA LifeLine - Languages | 09/02 | 09/09 | 09/16 | 09/23 | 09/30 | 10/07 | 10/14 | 10/21 | 10/28 | 11/04 | 11/11 | 11/18 | 11/25 | 12/02 | 12/09 | 12/16 | 12/23 | 12/30 | 01/06 | 01/13 | 01/20 | 01/27 | 02/03 | 02/10 | 02/17 |
|-------------------------|-------|-------|-------|-------|-------|-------|-------|-------|-------|-------|-------|-------|-------|-------|-------|-------|-------|-------|-------|-------|-------|-------|-------|-------|-------|
| CAMBODIAN               | 2     | 4     | 2     | 3     | 4     | 1     | 3     | 4     | 2     | 2     |