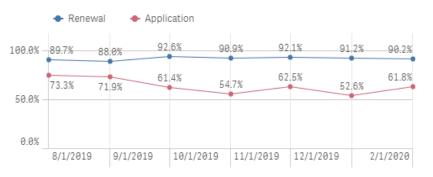

# Responded / # Total

**Applications Activities Report** 

By Rolling 6 Decision Months

| Month Year Q | # Total | # Responded | # Approved | % Responded | % Approved | % Qualified |
|--------------|---------|-------------|------------|-------------|------------|-------------|
| Totals       | 57,021  | 36,529      | 31,044     | 64.1%       | 85.0%      | 54.4%       |
| Aug 2019     | 10,986  | 8,057       | 7,262      | 73.3%       | 90.1%      | 66.1%       |
| Sep 2019     | 11,479  | 8,258       | 7,143      | 71.9%       | 86.5%      | 62.2%       |
| Oct 2019     | 9,552   | 5,867       | 4,845      | 61.4%       | 82.6%      | 50.7%       |
| Nov 2019     | 6,641   | 3,634       | 3,036      | 54.7%       | 83.5%      | 45.7%       |
| Dec 2019     | 7,119   | 4,447       | 3,724      | 62.5%       | 83.7%      | 52.3%       |
| Jan 2020     | 7,401   | 3,891       | 3,128      | 52.6%       | 80.4%      | 42.3%       |
| Feb 2020     | 3,843   | 2,375       | 1,906      | 61.8%       | 80.3%      | 49.6%       |