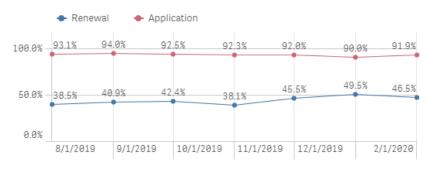

#### Renewals Activities Report

| % Renewed | % Approved | % Responded | # Approved | # Responded | # Total | Month Year Q |
|-----------|------------|-------------|------------|-------------|---------|--------------|
| 33.0%     | 77.9%      | 42.4%       | 199,417    | 255,983     | 603,736 | Totals       |
| 26.1%     | 67.8%      | 38.5%       | 34,851     | 51,388      | 133,438 | Aug 2019     |
| 27.3%     | 66.9%      | 40.9%       | 29,402     | 43,973      | 107,579 | Sep 2019     |
| 33.2%     | 78.4%      | 42.4%       | 30,603     | 39,028      | 92,059  | Oct 2019     |
| 30.1%     | 79.1%      | 38.1%       | 20,847     | 26,345      | 69,192  | Nov 2019     |
| 40.5%     | 88.9%      | 45.5%       | 30,534     | 34,361      | 75,469  | Dec 2019     |
| 43.9%     | 88.7%      | 49.5%       | 33,508     | 37,766      | 76,326  | Jan 2020     |
| 39.6%     | 85.1%      | 46.5%       | 19,672     | 23,122      | 49,673  | Feb 2020     |