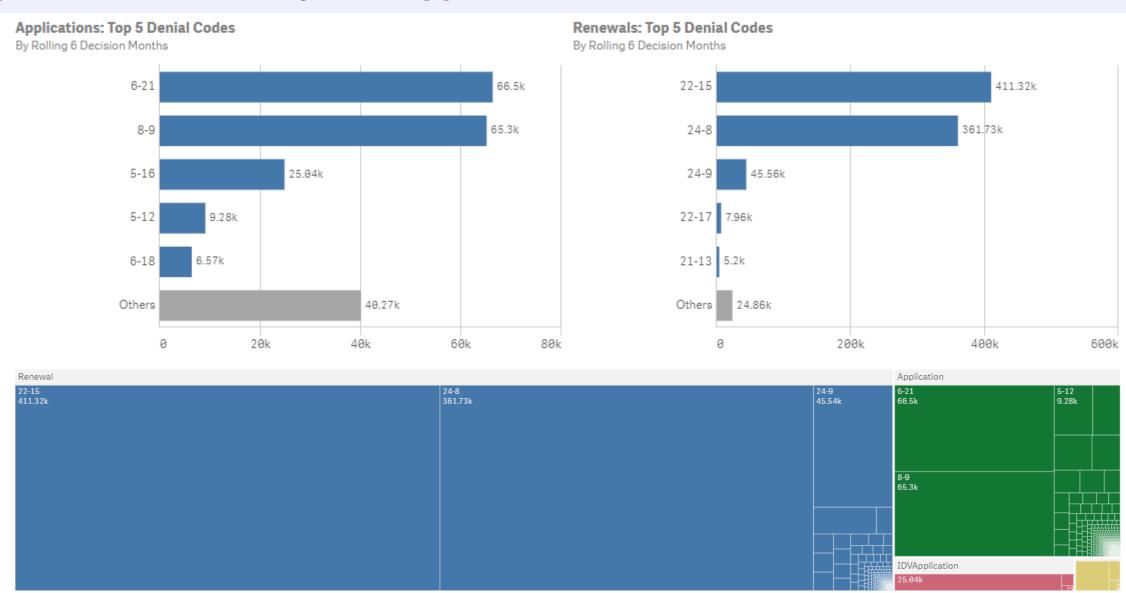

### **Top 5 Denials Codes by New Applications and Renewals**

# **APPENDIX - Denial Code Descriptions**

| Denial Code Type |                    | Form        | Decision<br>Source | Description                                                                                                                                                                                                                                                                                                                        |
|------------------|--------------------|-------------|--------------------|------------------------------------------------------------------------------------------------------------------------------------------------------------------------------------------------------------------------------------------------------------------------------------------------------------------------------------|
| 22-15            | Soft Denial        | Renewal     | System             | We do not have evidence that the Renewal Form was returned to us.                                                                                                                                                                                                                                                                  |
| 24-8             | Hard Denial        | Renewal     | System             | We do not have evidence that the Renewal Form was returned to us.                                                                                                                                                                                                                                                                  |
| 6-21             | Soft Denial        | Application | System             | We do not have evidence that the Application Form was returned to us.                                                                                                                                                                                                                                                              |
| 8-9              | Hard Denial        | Application | System             | We do not have evidence that the Application Form was returned to us.                                                                                                                                                                                                                                                              |
| 24-9             | Hard Denial        | Renewal     | System             | Your form was returned as non-deliverable (a letter will not be generated for this reason).                                                                                                                                                                                                                                        |
| 5-16             | Hard Denial        | Application | System             | We do not have evidence that the identity documentation and ID Authentication Form were submitted to us.                                                                                                                                                                                                                           |
| 5-12             | Hard Denial        | Application | System             | We did not receive the information needed from your phone company to start or continue your discounted telephone services. Some possible reasons may be that your phone company did not ship your handset, you did not activate your phone service properly, or the enrollment process was not completed within the required time. |
| 22-17            | Correctable Denial | Renewal     | Reviewer           | You did not print your initials to certify that no one else in your household is already receiving the discount.                                                                                                                                                                                                                   |
| 6-18             | Correctable Denial | Application | Reviewer           | You did not provide documents to demonstrate someone in your household is enrolled in a qualifying public assistance program.                                                                                                                                                                                                      |
| 21-13            | Hard Denial        | Renewal     | System             | We do not have evidence that the identity documentation and ID Authentication Form were submitted to us.                                                                                                                                                                                                                           |