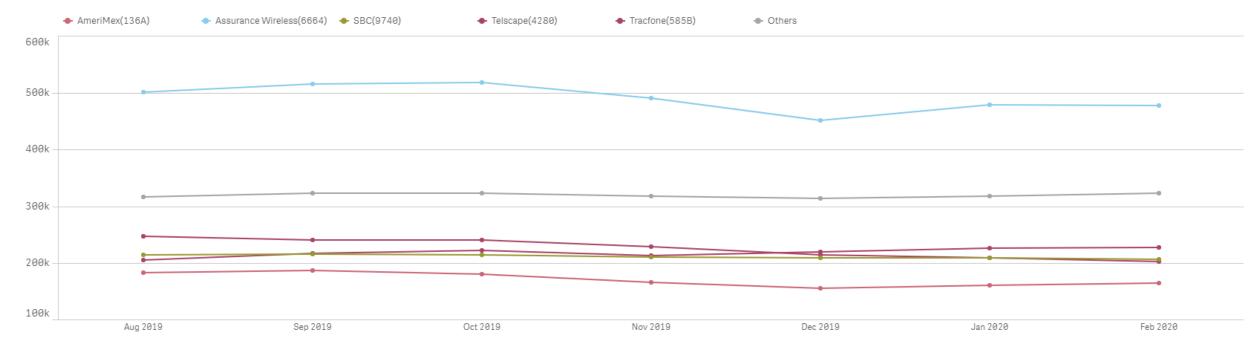

### **Participation by Service Provider (Top 5)**

#### Application Summary by Service Provider (Service Terms)

#### Application Summary by Service Provider (Service Terms)

| Service Provider Q       | Month & Year Q | Month & Year Q |           |           |           |           |           |           |
|--------------------------|----------------|----------------|-----------|-----------|-----------|-----------|-----------|-----------|
|                          | Totals         | Aug 2019       | Sep 2019  | Oct 2019  | Nov 2019  | Dec 2019  | Jan 2020  | Feb 2020  |
| Totals                   | 3,159,573      | 1,660,553      | 1,691,044 | 1,691,070 | 1,619,432 | 1,558,343 | 1,592,790 | 1,595,044 |
| Others                   | 615,307        | 315,150        | 321,397   | 321,780   | 317,081   | 313,277   | 316,847   | 322,259   |
| AmeriMex(136A)           | 403,984        | 181,585        | 185,289   | 179,659   | 164,389   | 154,836   | 159,000   | 162,969   |
| Assurance Wireless(6664) | 943,990        | 499,917        | 514,136   | 516,502   | 489,652   | 450,688   | 477,129   | 476,134   |
| SBC(9740)                | 319,840        | 213,339        | 214,955   | 212,743   | 209,053   | 208,306   | 207,503   | 205,985   |
| Telscape(4280)           | 406,296        | 204,005        | 216,019   | 220,450   | 212,022   | 218,307   | 224,446   | 225,885   |
| Tracfone(585B)           | 470,156        | 246,557        | 239,248   | 239,936   | 227,235   | 212,929   | 207,865   | 201,812   |