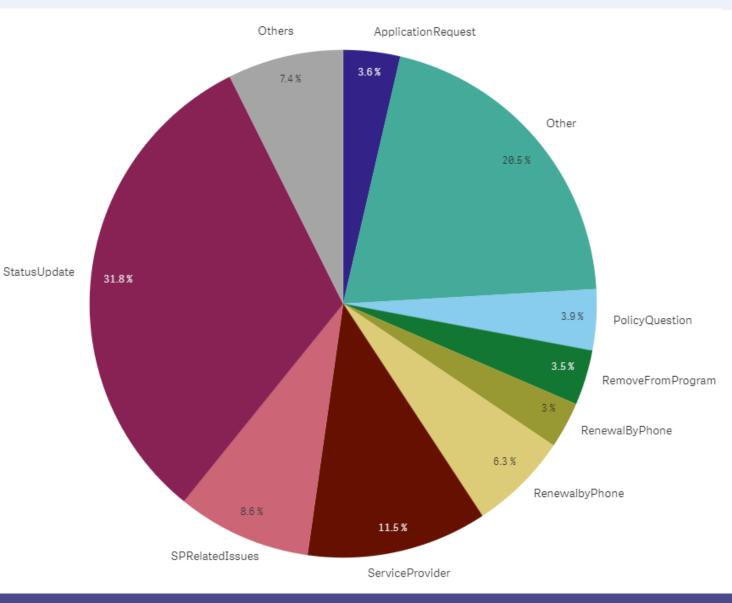

### **Call Reasons**

- ApplicationRequest
- Other
- PolicyQuestion
- RemoveFromProgram
- RenewalByPhone
- RenewalbyPhone
- ServiceProvider
- SPRelatedIssues
- StatusUpdate
- Others