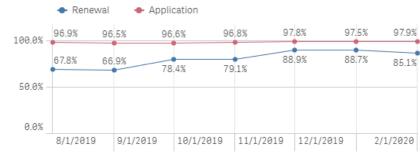

### Wireline: Response & Approval Rates – Application & Renewal Forms

# Total Responded

229,80695.6% Qualified or Renewed

# Approved Applications

31,04454.4%

# Approved Renewals

189,12888.6%

% Renewed

#### % Responded

By Rolling 6 Decision Months

% Approved

By Rolling 6 Decision Months

% Qualified or Renewed

By Rolling 6 Decision Months