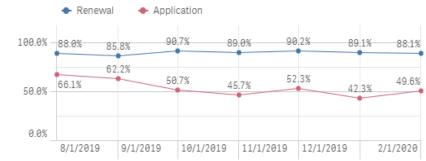

#### Renewals Activities Report

| % Renewed | % Approved | % Responded | # Approved | # Responded | # Total | Month Year Q |
|-----------|------------|-------------|------------|-------------|---------|--------------|
| 33.0%     | 77.9%      | 42.4%       | 199,417    | 255,983     | 603,736 | Totals       |
| 26.1%     | 67.8%      | 38.5%       | 34,851     | 51,388      | 133,438 | Aug 2019     |
| 27.3%     | 66.9%      | 40.9%       | 29,402     | 43,973      | 107,579 | Sep 2019     |
| 33.2%     | 78.4%      | 42.4%       | 30,603     | 39,028      | 92,059  | Oct 2019     |
| 30.1%     | 79.1%      | 38.1%       | 20,847     | 26,345      | 69,192  | Nov 2019     |
| 40.5%     | 88.9%      | 45.5%       | 30,534     | 34,361      | 75,469  | Dec 2019     |
| 43.9%     | 88.7%      | 49.5%       | 33,508     | 37,766      | 76,326  | Jan 2020     |
| 39.6%     | 85.1%      | 46.5%       | 19,672     | 23,122      | 49,673  | Feb 2020     |