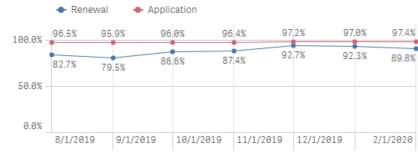

### Wireless: Response & Approval Rates – Application & Renewal Forms

#### **Applications Activities Report**

By Rolling 6 Decision Months

#### Renewals Activities Report

| % Renewed | % Approved | % Responded | # Approved | # Responded | # Total | Month Year Q |
|-----------|------------|-------------|------------|-------------|---------|--------------|
| 33.0%     | 77.9%      | 42.4%       | 199,417    | 255,983     | 603,736 | Totals       |
| 26.1%     | 67.8%      | 38.5%       | 34,851     | 51,388      | 133,438 | Aug 2019     |
| 27.3%     | 66.9%      | 40.9%       | 29,402     | 43,973      | 107,579 | Sep 2019     |
| 33.2%     | 78.4%      | 42.4%       | 30,603     | 39,028      | 92,059  | Oct 2019     |
| 30.1%     | 79.1%      | 38.1%       | 20,847     | 26,345      | 69,192  | Nov 2019     |
| 40.5%     | 88.9%      | 45.5%       | 30,534     | 34,361      | 75,469  | Dec 2019     |
| 43.9%     | 88.7%      | 49.5%       | 33,508     | 37,766      | 76,326  | Jan 2020     |
| 39.6%     | 85.1%      | 46.5%       | 19,672     | 23,122      | 49,673  | Feb 2020     |