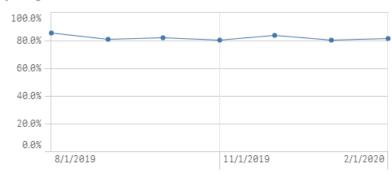

### Wireline: Response & Approval Rates – Application & Renewal Forms

# Approved Applications

31,04454.4%

# Responded / # Total

**Applications Activities Report** 

By Rolling 6 Decision Months

| Month Year Q | # Total | # Responded | # Approved | % Responded | % Approved | % Qualified |
|--------------|---------|-------------|------------|-------------|------------|-------------|
| Totals       | 57,021  | 36,529      | 31,044     | 64.1%       | 85.0%      | 54.4%       |
| Aug 2019     | 10,986  | 8,057       | 7,262      | 73.3%       | 90.1%      | 66.1%       |
| Sep 2019     | 11,479  | 8,258       | 7,143      | 71.9%       | 86.5%      | 62.2%       |
| Oct 2019     | 9,552   | 5,867       | 4,845      | 61.4%       | 82.6%      | 50.7%       |
| Nov 2019     | 6,641   | 3,634       | 3,036      | 54.7%       | 83.5%      | 45.7%       |
| Dec 2019     | 7,119   | 4,447       | 3,724      | 62.5%       | 83.7%      | 52.3%       |
| Jan 2020     | 7,401   | 3,891       | 3,128      | 52.6%       | 80.4%      | 42.3%       |
| Feb 2020     | 3,843   | 2,375       | 1,906      | 61.8%       | 80.3%      | 49.6%       |