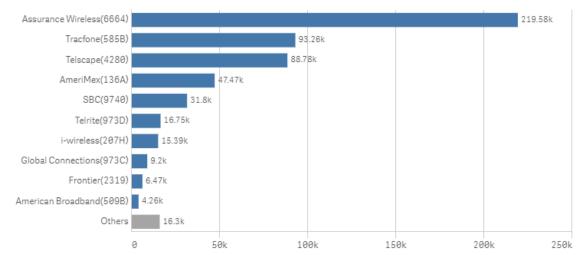

### **Participation by Service Provider (Top 5)**

#### Application Summary by Service Provider (Service Terms)

#### Application Summary by Service Provider (Service Terms)

| Service Provider Q       | Month & Year Q | Month & Year Q |           |           |           |           |           |           |
|--------------------------|----------------|----------------|-----------|-----------|-----------|-----------|-----------|-----------|
|                          | Totals         | Aug 2019       | Sep 2019  | Oct 2019  | Nov 2019  | Dec 2019  | Jan 2020  | Feb 2020  |
| Totals                   | 3,159,573      | 1,660,553      | 1,691,044 | 1,691,070 | 1,619,432 | 1,558,343 | 1,592,790 | 1,595,044 |
| Others                   | 615,307        | 315,150        | 321,397   | 321,780   | 317,081   | 313,277   | 316,847   | 322,259   |
| AmeriMex(136A)           | 403,984        | 181,585        | 185,289   | 179,659   | 164,389   | 154,836   | 159,000   | 162,969   |
| Assurance Wireless(6664) | 943,990        | 499,917        | 514,136   | 516,502   | 489,652   | 450,688   | 477,129   | 476,134   |
| SBC(9740)                | 319,840        | 213,339        | 214,955   | 212,743   | 209,053   | 208,306   | 207,503   | 205,985   |
| Telscape(4280)           | 406,296        | 204,005        | 216,019   | 220,450   | 212,022   | 218,307   | 224,446   | 225,885   |
| Tracfone(585B)           | 470,156        | 246,557        | 239,248   | 239,936   | 227,235   | 212,929   | 207,865   | 201,812   |