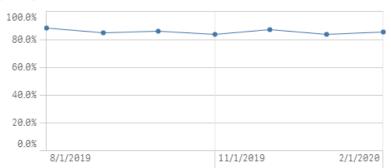

### Response & Approval Rates – Application & Renewal Forms

# Approved Applications

845,05787.5%

#### **Applications Activities Report**

By Rolling 6 Decision Months

| # Total | # Responded                                                               | # Approved                                                                                                                                                                      | % Responded                                                                                                                                                                                                                                                                                                                                         | % Approved                                                                                                                                                                                                                                                                                                                                                                                                                                            | % Qualified                                                                                                                                                                                                                                                                                                                                                                                                                                                                                                                                             |
|---------|---------------------------------------------------------------------------|---------------------------------------------------------------------------------------------------------------------------------------------------------------------------------|-----------------------------------------------------------------------------------------------------------------------------------------------------------------------------------------------------------------------------------------------------------------------------------------------------------------------------------------------------|-------------------------------------------------------------------------------------------------------------------------------------------------------------------------------------------------------------------------------------------------------------------------------------------------------------------------------------------------------------------------------------------------------------------------------------------------------|---------------------------------------------------------------------------------------------------------------------------------------------------------------------------------------------------------------------------------------------------------------------------------------------------------------------------------------------------------------------------------------------------------------------------------------------------------------------------------------------------------------------------------------------------------|
| 965,550 | 874,922                                                                   | 845,057                                                                                                                                                                         | 90.6%                                                                                                                                                                                                                                                                                                                                               | 96.6%                                                                                                                                                                                                                                                                                                                                                                                                                                                 | 87.5%                                                                                                                                                                                                                                                                                                                                                                                                                                                                                                                                                   |
| 163,712 | 150,286                                                                   | 145,041                                                                                                                                                                         | 91.8%                                                                                                                                                                                                                                                                                                                                               | 96.5%                                                                                                                                                                                                                                                                                                                                                                                                                                                 | 88.6%                                                                                                                                                                                                                                                                                                                                                                                                                                                                                                                                                   |
| 151,989 | 140,320                                                                   | 134,553                                                                                                                                                                         | 92.3%                                                                                                                                                                                                                                                                                                                                               | 95.9%                                                                                                                                                                                                                                                                                                                                                                                                                                                 | 88.5%                                                                                                                                                                                                                                                                                                                                                                                                                                                                                                                                                   |
| 151,308 | 137,038                                                                   | 131,621                                                                                                                                                                         | 90.6%                                                                                                                                                                                                                                                                                                                                               | 96.0%                                                                                                                                                                                                                                                                                                                                                                                                                                                 | 87.0%                                                                                                                                                                                                                                                                                                                                                                                                                                                                                                                                                   |
| 122,723 | 110,754                                                                   | 106,728                                                                                                                                                                         | 90.2%                                                                                                                                                                                                                                                                                                                                               | 96.4%                                                                                                                                                                                                                                                                                                                                                                                                                                                 | 87.0%                                                                                                                                                                                                                                                                                                                                                                                                                                                                                                                                                   |
| 129,888 | 117,359                                                                   | 114,122                                                                                                                                                                         | 90.4%                                                                                                                                                                                                                                                                                                                                               | 97.2%                                                                                                                                                                                                                                                                                                                                                                                                                                                 | 87.9%                                                                                                                                                                                                                                                                                                                                                                                                                                                                                                                                                   |
| 150,929 | 133,037                                                                   | 129,081                                                                                                                                                                         | 88.1%                                                                                                                                                                                                                                                                                                                                               | 97.0%                                                                                                                                                                                                                                                                                                                                                                                                                                                 | 85.5%                                                                                                                                                                                                                                                                                                                                                                                                                                                                                                                                                   |
| 95,001  | 86,128                                                                    | 83,911                                                                                                                                                                          | 90.7%                                                                                                                                                                                                                                                                                                                                               | 97.4%                                                                                                                                                                                                                                                                                                                                                                                                                                                 | 88.3%                                                                                                                                                                                                                                                                                                                                                                                                                                                                                                                                                   |
|         | 965,550<br>163,712<br>151,989<br>151,308<br>122,723<br>129,888<br>150,929 | 965,550     874,922       163,712     150,286       151,989     140,320       151,308     137,038       122,723     110,754       129,888     117,359       150,929     133,037 | 965,550         874,922         845,057           163,712         150,286         145,041           151,989         140,320         134,553           151,308         137,038         131,621           122,723         110,754         106,728           129,888         117,359         114,122           150,929         133,037         129,081 | 965,550         874,922         845,057         90.6%           163,712         150,286         145,041         91.8%           151,989         140,320         134,553         92.3%           151,308         137,038         131,621         90.6%           122,723         110,754         106,728         90.2%           129,888         117,359         114,122         90.4%           150,929         133,037         129,081         88.1% | 965,550         874,922         845,057         90.6%         96.6%           163,712         150,286         145,041         91.8%         96.5%           151,989         140,320         134,553         92.3%         95.9%           151,308         137,038         131,621         90.6%         96.0%           122,723         110,754         106,728         90.2%         96.4%           129,888         117,359         114,122         90.4%         97.2%           150,929         133,037         129,081         88.1%         97.0% |