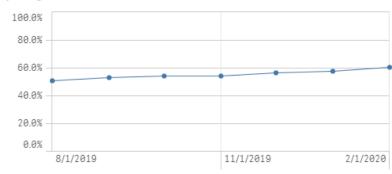

### Response & Approval Rates – Application & Renewal Forms

# Approved Renewals

388,53647.5%

By Rolling 6 Decision Months

#### Renewals Activities Report

| Month Year Q | # Total | # Responded | # Approved | % Responded | % Approved | % Renewed |
|--------------|---------|-------------|------------|-------------|------------|-----------|
| Totals       | 817,298 | 449,251     | 388,536    | 55.0%       | 86.5%      | 47.5%     |
| Aug 2019     | 188,822 | 101,051     | 83,571     | 53.5%       | 82.7%      | 44.3%     |
| Sep 2019     | 142,572 | 74,771      | 59,411     | 52.4%       | 79.5%      | 41.7%     |
| Oct 2019     | 122,575 | 67,280      | 58,294     | 54.9%       | 86.6%      | 47.6%     |
| Nov 2019     | 91,843  | 46,942      | 41,008     | 51.1%       | 87.4%      | 44.7%     |
| Dec 2019     | 102,916 | 59,651      | 55,290     | 58.0%       | 92.7%      | 53.7%     |
| Jan 2020     | 103,594 | 62,627      | 57,805     | 60.5%       | 92.3%      | 55.8%     |
| Feb 2020     | 64,976  | 36,929      | 33,157     | 56.8%       | 89.8%      | 51.0%     |