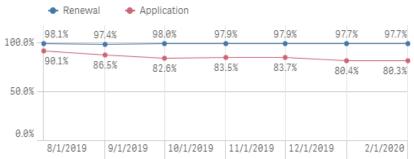

# Qualified or Renewed / # Responded

Renewals Activities Report

By Rolling 6 Decision Months

| % Renewed | % Approved | % Responded | # Approved | # Responded | # Total | Month Year Q |
|-----------|------------|-------------|------------|-------------|---------|--------------|
| 88.6%     | 97.9%      | 90.5%       | 189,128    | 193,277     | 213,571 | Totals       |
| 88.0%     | 98.1%      | 89.7%       | 48,729     | 49,672      | 55,393  | Aug 2019     |
| 85.8%     | 97.4%      | 88.0%       | 30,009     | 30,798      | 34,993  | Sep 2019     |
| 90.7%     | 98.0%      | 92.6%       | 27,691     | 28,252      | 30,516  | Oct 2019     |
| 89.0%     | 97.9%      | 90.9%       | 20,161     | 20,597      | 22,651  | Nov 2019     |
| 90.2%     | 97.9%      | 92.1%       | 24,756     | 25,290      | 27,447  | Dec 2019     |
| 89.1%     | 97.7%      | 91.2%       | 24,297     | 24,861      | 27,268  | Jan 2020     |
| 88.1%     | 97.7%      | 90.2%       | 13,485     | 13,807      | 15,303  | Feb 2020     |