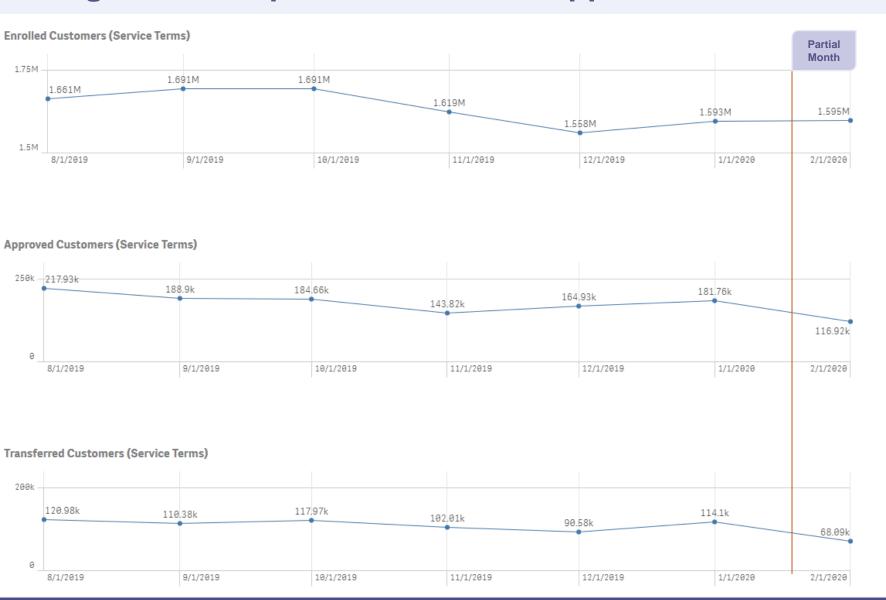

### **Program Participation – Enrolled, Approved, & Transferred Customers**

#### Count of distinct ServiceTermIDs

Service Start Date is not Null

Service Started before the reporting month and End date is after the reporting Month Service was active throughout the reporting period

Based on Service Term Dates

#### Count of distinct ServiceTermIDs

Decision = Approved

Based on Decision Dates

#### Count of distinct ServiceTermIDs

EventTypdeCode = 544 (Transfer - Carrier Lost)

Based on Event Date as Transfer Date