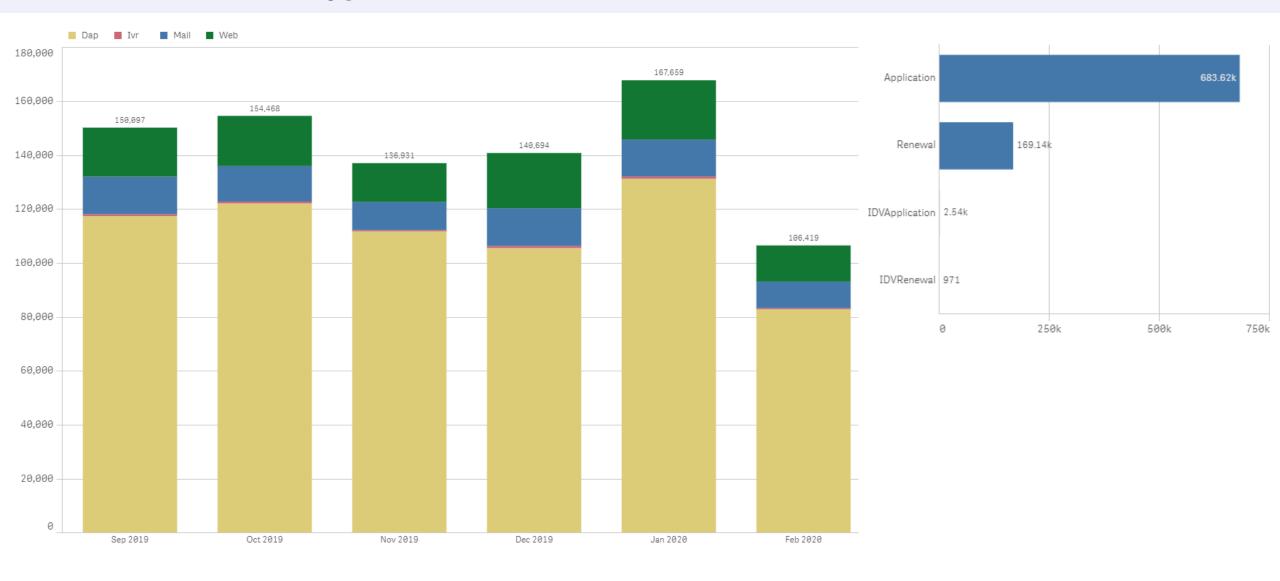

### **Denials by Service Provider and Form Type**

Top 10: # Denied

By Service Provider and Rolling 6 Decision Months

#### Top 10: % Denied

By Service Provider and Rolling 6 Decision Months

# Denied # Denied # Denied /# Total

|                |        | % Denied |          |          |          |          |          |          |  |  |  |  |  |  |  |
|----------------|--------|----------|----------|----------|----------|----------|----------|----------|--|--|--|--|--|--|--|
|                | Totals | Feb 2020 | Jan 2020 | Dec 2019 | Nov 2019 | Oct 2019 | Sep 2019 | Aug 2019 |  |  |  |  |  |  |  |
| Totals         | 30.8%  | 26.8%    | 26.6%    | 27.2%    | 31.1%    | 30.7%    | 34.2%    | 35.2%    |  |  |  |  |  |  |  |
| Application    | 10.0%  | 8.8%     | 12.2%    | 9.8%     | 10.4%    | 10.3%    | 9.3%     | 9.1%     |  |  |  |  |  |  |  |
| IDVApplication | 83.9%  | 90.4%    | 90.2%    | 88.7%    | 91.1%    | 87.0%    | 79.4%    | 69.7%    |  |  |  |  |  |  |  |
| IDVRenewal     | 27.7%  | 53.6%    | 47.2%    | 36.6%    | 32.6%    | 25.2%    | 27.3%    | 26.5%    |  |  |  |  |  |  |  |
| Renewal        | 53.2%  | 48.9%    | 44.2%    | 46.3%    | 55.5%    | 52.7%    | 58.6%    | 59.3%    |  |  |  |  |  |  |  |