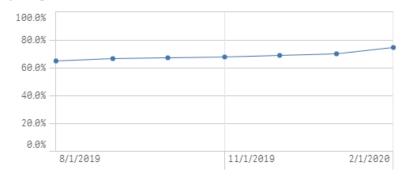

### Response & Approval Rates – Application & Renewal Forms

# Total Responded

1,324,17392.6%

# Approved Applications

845,05787.5%

# Approved Renewals

388,53647.5%

By Rolling 6 Decision Months

#### % Approved

By Rolling 6 Decision Months