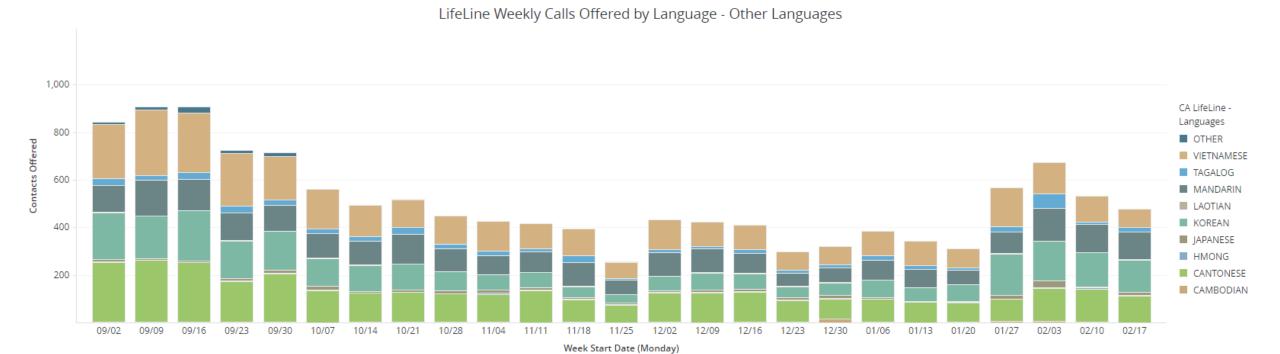

### **Call Volumes – Other Languages**

| CA LifeLine - Languages | 09/02 | 09/09 | 09/16 | 09/23 | 09/30 | 10/07 | 10/14 | 10/21 | 10/28 | 11/04 | 11/11 | 11/18 | 11/25 | 12/02 | 12/09 | 12/16 | 12/23 | 12/30 | 01/06 | 01/13 | 01/20 | 01/27 | 02/03 | 02/10 | 02/17 |
|-------------------------|-------|-------|-------|-------|-------|-------|-------|-------|-------|-------|-------|-------|-------|-------|-------|-------|-------|-------|-------|-------|-------|-------|-------|-------|-------|
| CAMBODIAN               | 2     | 4     | 2     | 3     | 4     | 1     | 3     | 4     | 2     | 2     |       | 3     |       | 4     | 1     | 2     | 4     | 16    | 3     |       | 2     | 5     | 7     | 2     |       |
| CANTONESE               | 253   | 258   | 251   | 172   | 205   | 137   | 123   | 125   | 119   | 117   | 136   | 92    | 76    | 123   | 125   | 128   | 90    | 86    | 95    | 88    | 81    | 95    | 138   | 140   | 115   |
| HMONG                   | 1     |       |       | 2     | 1     | 1     |       |       |       | 6     | 1     | 3     | 1     | 1     | 3     | 2     | 1     | 2     |       |       | 3     |       | 4     | 4     | 1     |
| JAPANESE                | 10    | 7     | 7     | 8     | 12    | 15    | 6     | 8     | 14    | 12    | 9     | 7     | 6     | 8     | 9     | 8     | 12    | 11    | 8     | 2     | 5     | 16    | 29    | 6     | 11    |
| KOREAN                  | 197   | 181   | 213   | 158   | 162   | 118   | 111   | 111   | 80    | 66    | 67    | 49    | 36    | 61    | 72    | 66    | 47    | 52    | 73    | 59    | 69    | 174   | 166   | 142   | 137   |
| LAOTIAN                 | 2     |       |       | 2     |       | 1     | 1     |       |       |       |       | 1     |       |       | 2     | 1     | 1     | 4     |       |       |       | 1     |       |       | 2     |
| MANDARIN                | 111   | 151   | 129   | 116   | 110   | 101   | 100   | 123   | 95    | 80    | 84    | 98    | 60    | 98    | 98    | 86    | 53    | 60    | 84    | 74    | 60    | 90    | 136   | 119   | 116   |
| TAGALOG                 | 32    | 18    | 29    | 31    | 21    | 20    | 17    | 31    | 21    | 20    | 14    | 28    | 8     | 14    | 10    | 14    | 12    | 14    | 19    | 17    | 11    | 22    | 63    | 10    | 19    |
| VIETNAMESE              | 225   | 275   | 252   | 221   | 183   | 167   | 134   | 116   | 118   | 125   | 107   | 114   | 67    | 125   | 102   | 104   | 78    | 76    | 104   | 103   | 81    | 165   | 130   | 110   | 76    |
| OTHER                   | 10    | 13    | 25    | 12    | 16    |       |       | 2     |       |       |       |       | 4     |       |       |       |       |       |       |       |       |       |       | 0     | 0     |
|                         |       |       |       |       |       |       |       |       |       |       |       |       |       |       |       |       |       |       |       |       |       |       |       |       |       |