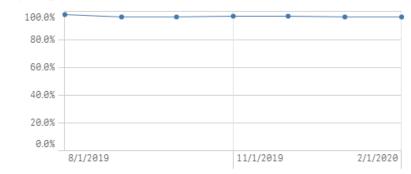

### Wireline: Response & Approval Rates – Application & Renewal Forms

# Approved Renewals

189,12888.6%

% Renewed

# Qualified or Renewed / # Responded

Renewals Activities Report

By Rolling 6 Decision Months

| % Renewed | % Approved | % Responded | # Approved | # Responded | # Total | Month Year Q |
|-----------|------------|-------------|------------|-------------|---------|--------------|
| 88.6%     | 97.9%      | 90.5%       | 189,128    | 193,277     | 213,571 | Totals       |
| 88.0%     | 98.1%      | 89.7%       | 48,729     | 49,672      | 55,393  | Aug 2019     |
| 85.8%     | 97.4%      | 88.0%       | 30,009     | 30,798      | 34,993  | Sep 2019     |
| 90.7%     | 98.0%      | 92.6%       | 27,691     | 28,252      | 30,516  | Oct 2019     |
| 89.0%     | 97.9%      | 90.9%       | 20,161     | 20,597      | 22,651  | Nov 2019     |
| 90.2%     | 97.9%      | 92.1%       | 24,756     | 25,290      | 27,447  | Dec 2019     |
| 89.1%     | 97.7%      | 91.2%       | 24,297     | 24,861      | 27,268  | Jan 2020     |
| 88.1%     | 97.7%      | 90.2%       | 13,485     | 13,807      | 15,303  | Feb 2020     |