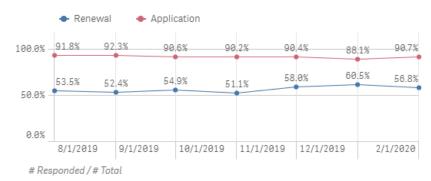

### Wireline: Response & Approval Rates – Application & Renewal Forms

# Responded / # Total

**Applications Activities Report** 

By Rolling 6 Decision Months

| Month Year Q | # Total | # Responded | # Approved | % Responded | % Approved | % Qualified |
|--------------|---------|-------------|------------|-------------|------------|-------------|
| Totals       | 57,021  | 36,529      | 31,044     | 64.1%       | 85.0%      | 54.4%       |
| Aug 2019     | 10,986  | 8,057       | 7,262      | 73.3%       | 90.1%      | 66.1%       |
| Sep 2019     | 11,479  | 8,258       | 7,143      | 71.9%       | 86.5%      | 62.2%       |
| Oct 2019     | 9,552   | 5,867       | 4,845      | 61.4%       | 82.6%      | 50.7%       |
| Nov 2019     | 6,641   | 3,634       | 3,036      | 54.7%       | 83.5%      | 45.7%       |
| Dec 2019     | 7,119   | 4,447       | 3,724      | 62.5%       | 83.7%      | 52.3%       |
| Jan 2020     | 7,401   | 3,891       | 3,128      | 52.6%       | 80.4%      | 42.3%       |
| Feb 2020     | 3,843   | 2,375       | 1,906      | 61.8%       | 80.3%      | 49.6%       |

# Qualified or Renewed / # Responded

Renewals Activities Report

By Rolling 6 Decision Months

| % Renewed | % Approved | % Responded | # Approved | # Responded | # Total | Month Year Q |
|-----------|------------|-------------|------------|-------------|---------|--------------|
| 88.6%     | 97.9%      | 90.5%       | 189,128    | 193,277     | 213,571 | Totals       |
| 88.0%     | 98.1%      | 89.7%       | 48,729     | 49,672      | 55,393  | Aug 2019     |
| 85.8%     | 97.4%      | 88.0%       | 30,009     | 30,798      | 34,993  | Sep 2019     |
| 90.7%     | 98.0%      | 92.6%       | 27,691     | 28,252      | 30,516  | Oct 2019     |
| 89.0%     | 97.9%      | 90.9%       | 20,161     | 20,597      | 22,651  | Nov 2019     |
| 90.2%     | 97.9%      | 92.1%       | 24,756     | 25,290      | 27,447  | Dec 2019     |
| 89.1%     | 97.7%      | 91.2%       | 24,297     | 24,861      | 27,268  | Jan 2020     |
| 88.1%     | 97.7%      | 90.2%       | 13,485     | 13,807      | 15,303  | Feb 2020     |