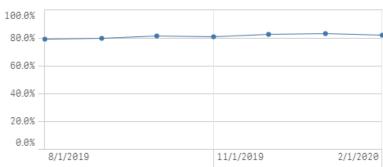

### Response & Approval Rates – Application & Renewal Forms

# Total Responded

1,324,17392.6%

# Approved Applications

845,05787.5%

# Approved Renewals

388,53647.5%

By Rolling 6 Decision Months

#### % Approved

By Rolling 6 Decision Months