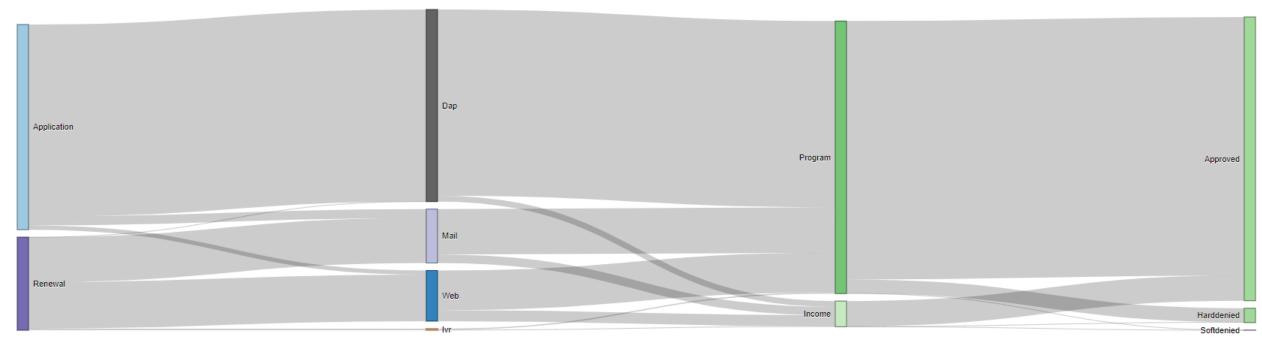

### **Application & Renewal Response Rate**

Application Form IDs by Application Type, Submission Type, Enrollment, and Decision

**Application Type: Submission Type** 

| Application Type Q | Submission Ty | /pe Q   |       |         |         |
|--------------------|---------------|---------|-------|---------|---------|
|                    | -             | Dap     | Ivr   | Mail    | Web     |
| Totals             | 517,718       | 814,760 | 6,757 | 228,896 | 214,807 |
| Application        | 95,175        | 814,759 | -     | 37,875  | 17,741  |
| Renewal            | 422,543       | 1       | 6,757 | 190,931 | 197,066 |

Submission Type: Income or Program

| Submission Type Q | Income or Progr Q |           |  |  |  |  |
|-------------------|-------------------|-----------|--|--|--|--|
|                   | Income            | Program   |  |  |  |  |
| Totals            | 109,065           | 1,673,783 |  |  |  |  |
| -                 | 90                | 517,628   |  |  |  |  |
| Dap               | 24,785            | 789,975   |  |  |  |  |
| Ivr               | 1,792             | 4,965     |  |  |  |  |
| Mail              | 35,623            | 193,183   |  |  |  |  |
| Web               | 46,775            | 168,032   |  |  |  |  |

Income or Program : Decision

| Income or Progr Q | Decision Q |            |            |
|-------------------|------------|------------|------------|
|                   | Approved   | Harddenied | Softdenied |
| Totals            | 1,233,593  | 541,449    | 7,806      |
| Income            | 108,808    | 251        | 6          |
| Program           | 1,124,785  | 541,198    | 7,800      |
|                   |            |            |            |

# **Form Submission Types**

### **Enrollment Eligibility Method**