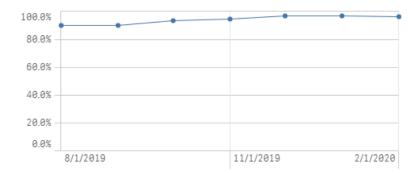

### Response & Approval Rates – All Forms

#### % Approved

By Rolling 6 Decision Months