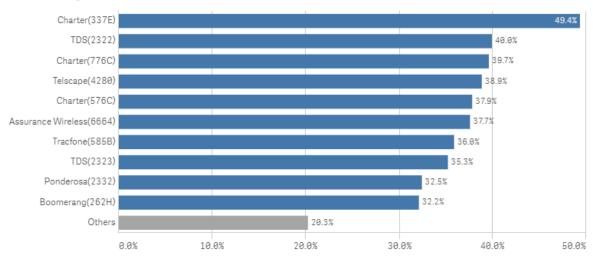

### **Denials by Service Provider and Form Type**

Top 10: # Denied

By Service Provider and Rolling 6 Decision Months

#### Top 10: % Denied

By Service Provider and Rolling 6 Decision Months

# Denied # Denied # Denied /# Total

|                |        | % Denied |          |          |          |          |          |          |  |  |  |  |  |  |  |
|----------------|--------|----------|----------|----------|----------|----------|----------|----------|--|--|--|--|--|--|--|
|                | Totals | Feb 2020 | Jan 2020 | Dec 2019 | Nov 2019 | Oct 2019 | Sep 2019 | Aug 2019 |  |  |  |  |  |  |  |
| Totals         | 30.8%  | 26.8%    | 26.6%    | 27.2%    | 31.1%    | 30.7%    | 34.2%    | 35.2%    |  |  |  |  |  |  |  |
| Application    | 10.0%  | 8.8%     | 12.2%    | 9.8%     | 10.4%    | 10.3%    | 9.3%     | 9.1%     |  |  |  |  |  |  |  |
| IDVApplication | 83.9%  | 90.4%    | 90.2%    | 88.7%    | 91.1%    | 87.0%    | 79.4%    | 69.7%    |  |  |  |  |  |  |  |
| IDVRenewal     | 27.7%  | 53.6%    | 47.2%    | 36.6%    | 32.6%    | 25.2%    | 27.3%    | 26.5%    |  |  |  |  |  |  |  |
| Renewal        | 53.2%  | 48.9%    | 44.2%    | 46.3%    | 55.5%    | 52.7%    | 58.6%    | 59.3%    |  |  |  |  |  |  |  |