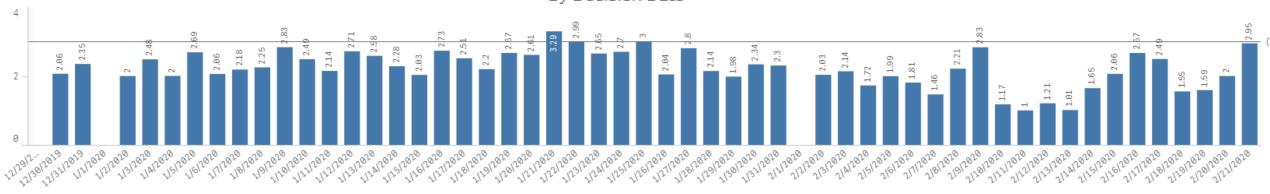

### **Forms Processing Throughput**

Manual Reviews Weekly Compliance %

1,259,187

Avg SLA Days

299.7%

### Daily Average SLA

By Decision Date