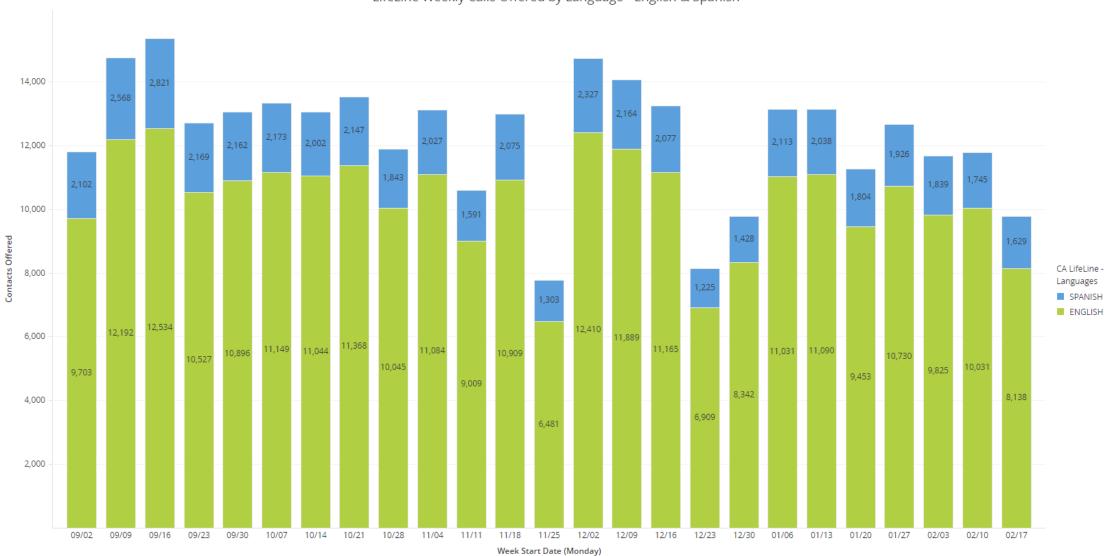

| 8.8%     | 12.2%    | 9.8%     | 10.4%    | 10.3%    | 9.3%     | 9.1%     |  |  |  |  |  |  |  |
| IDVApplication | 83.9%  | 90.4%    | 90.2%    | 88.7%    | 91.1%    | 87.0%    | 79.4%    | 69.7%    |  |  |  |  |  |  |  |
| IDVRenewal     | 27.7%  | 53.6%    | 47.2%    | 36.6%    | 32.6%    | 25.2%    | 27.3%    | 26.5%    |  |  |  |  |  |  |  |
| Renewal        | 53.2%  | 48.9%    | 44.2%    | 46.3%    | 55.5%    | 52.7%    | 58.6%    | 59.3%    |  |  |  |  |  |  |  |

### **Top 5 Denials Codes by New Applications and Renewals**



### **Inbound Mail Volumes**

#### **CA LifeLine Mail Volume**



### **Forms Processing Throughput**

Manual Reviews Weekly Compliance %

1,259,187

Avg SLA Days

299.7%



### Daily Average SLA

By Decision Date



### Call Volumes – English & Spanish





### **Call Volumes – Other Languages**



| CA LifeLine - Languages | 09/02 | 09/09 | 09/16 | 09/23 | 09/30 | 10/07 | 10/14 | 10/21 | 10/28 | 11/04 | 11/11 | 11/18 | 11/25 | 12/02 | 12/09 | 12/16 | 12/23 | 12/30 | 01/06 | 01/13 | 01/20 | 01/27 | 02/03 | 02/10 | 02/17 |
|-------------------------|-------|-------|-------|-------|-------|-------|-------|-------|-------|-------|-------|-------|-------|-------|-------|-------|-------|-------|-------|-------|-------|-------|-------|-------|-------|
| CAMBODIAN               | 2     | 4     | 2     | 3     | 4     | 1     | 3     | 4     | 2     | 2     |       | 3     |       | 4     | 1     | 2     | 4     | 16    | 3     |       | 2     | 5     | 7     | 2     |       |
| CANTONESE               | 253   | 258   | 251   | 172   | 205   | 137