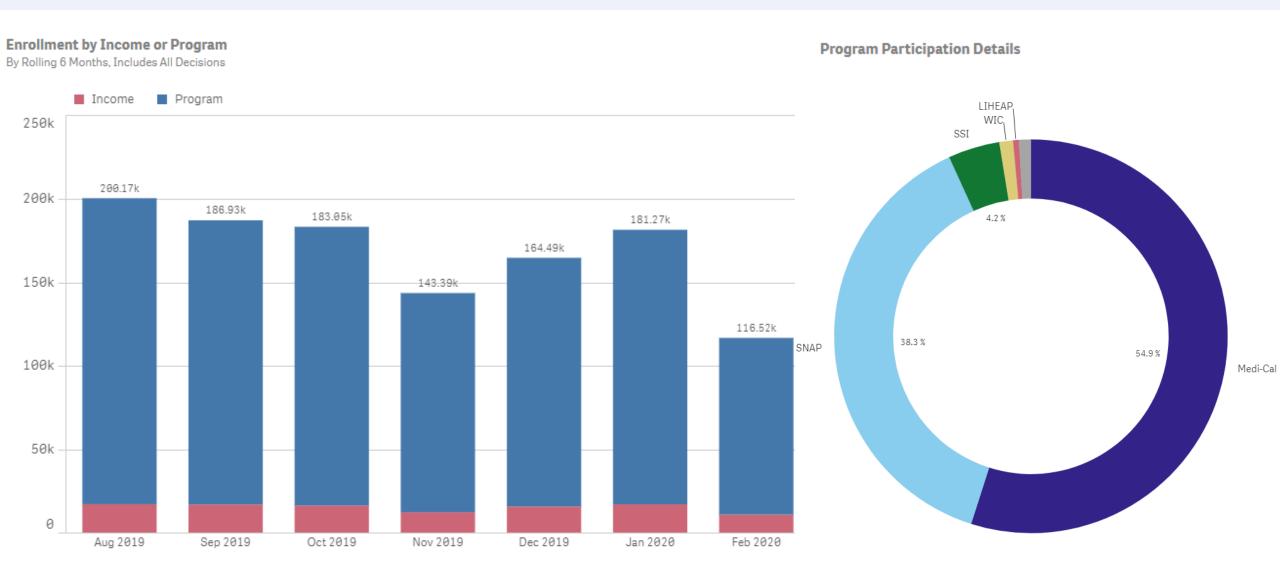

### **APPENDIX - Enrollment Eligibility Method - Detail**

#### **Enrollment by Income or Program**

Summary of All Decisions

Eligibility Method Q

Submission Type Q

Eligibility Q

|               | Totals    | Dap     | Ivr   | Mail    | Web     |  |
|---------------|-----------|---------|-------|---------|---------|--|
| Income        | 105,337   | 23,578  | 1,771 | 34,498  | 45,498  |  |
| FederalIncome | 64,735    | 16,460  | 1,122 | 17,345  | 29,814  |  |
| StateIncome   | 40,602    | 7,118   | 649   | 17,153  | 15,684  |  |
| Program       | 1,069,990 | 754,975 | 4,786 | 149,633 | 169,648 |  |
| FDPIR         | 76        | 13      | 1     | 35      | 27      |  |
| HSTO          | 209       | 11      | 1     | 187     | 10      |  |
| IndAff        | 98        | 7       | 7     | 76      | 8       |  |
| LIHEAP        | 5,109     | 81      | 117   | 3,364   | 1,548   |  |
| Medi-Cal      | 587,870   | 355,901 | 2,598 | 109,634 | 119,764 |  |
| NSLP          | 2,661     | 186     | 31    | 1,038   | 1,407   |  |
| S8            | 4,787     | 397     | 93    | 2,501   | 1,797   |  |
| SNAP          | 409,774   | 377,562 | 1,230 | 10,701  | 20,290  |  |
| SSI           | 45,291    | 10,099  | 564   | 20,900  | 13,740  |  |
| TANF          | 63        | 20      | 2     | 32      | 9       |  |
| TANFETC       | 611       | 283     | 1     | 66      | 261     |  |
| VSPBP         | 1,427     | 532     | 14    | 543     | 338     |  |
| WIC           | 12,014    | 9,883   | 127   | 556     | 1,449   |  |