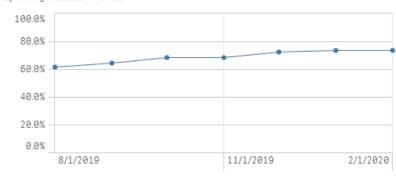

### Response & Approval Rates – All Forms

#### % Qualified or Renewed

By Rolling 6 Decision Months