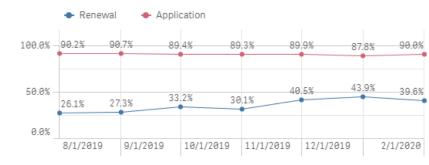

### Wireless: Response & Approval Rates – Application & Renewal Forms

# Total Responded

1,094,37692.0%

# Approved Applications

814,01389.6%

# Approved Renewals

199.41733.0%

#### % Responded

By Rolling 6 Decision Months

% Approved
By Rolling 6 Decision Months