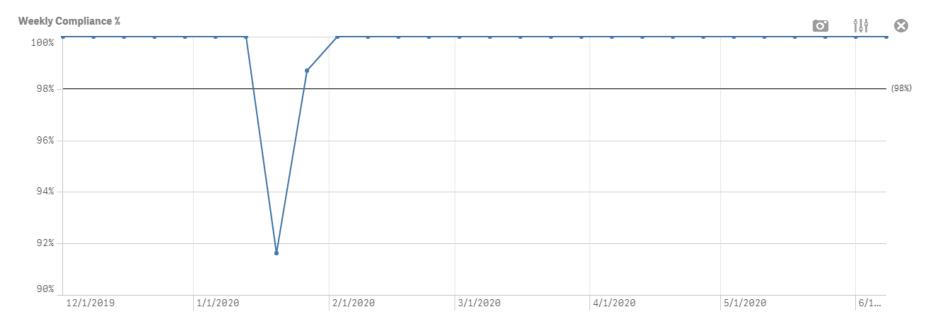

## **Forms Processing Throughput**

Manual Reviews

912,642

Avg SLA Days

1.9399.6%

### Daily Average SLA

By Decision Date