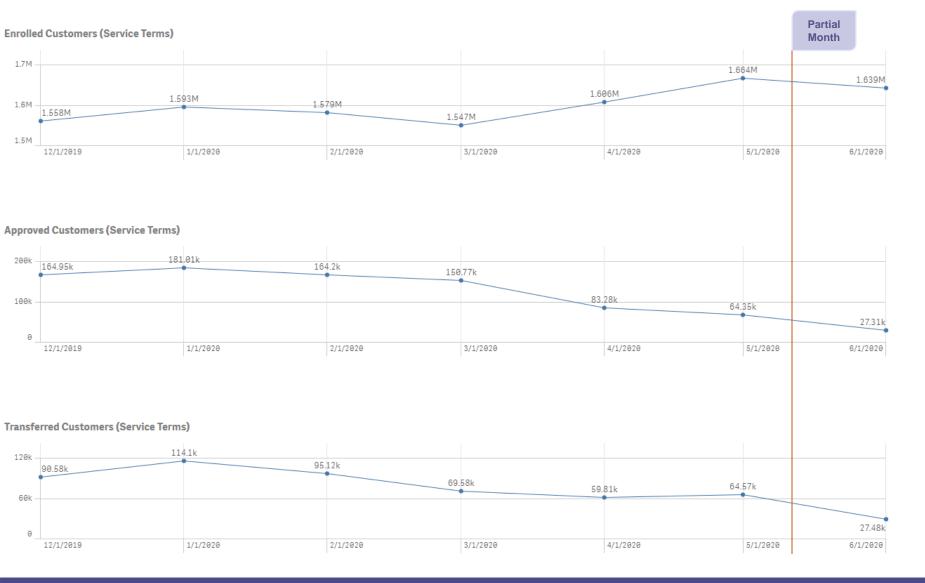

### **Program Participation – Enrolled, Approved, & Transferred Customers**

#### Count of distinct ServiceTermIDs

Service Start Date is not Null

Service Started before the reporting month and End date is after the reporting Month Service was active throughout the reporting period

Based on Service Term Dates

#### Count of distinct ServiceTermIDs

Decision = Approved

Based on Decision Dates

#### Count of distinct ServiceTermIDs

EventTypdeCode = 544 (Transfer - Carrier Lost)

Based on Event Date as Transfer Date

# **Participation by Service Provider (Top 5)**

#### Application Summary by Service Provider (Service Terms)

| Service Provider Q       | Month & Year Q | onth & Year Q |           |           |           |           |           |           |  |  |  |
|--------------------------|----------------|---------------|-----------|-----------|-----------|-----------|-----------|-----------|--|--|--|
|                          | Totals         | Dec 2019      | Jan 2020  | Feb 2020  | Mar 2020  | Apr 2020  | May 2020  | Jun 2020  |  |  |  |
| Totals                   | 2,761,005      | 1,558,355     | 1,592,545 | 1,578,991 | 1,547,375 | 1,605,849 | 1,663,966 | 1,639,165 |  |  |  |
| Others                   | 560,924        | 313,265       | 316,832   | 324,766   | 329,351   | 338,225   | 344,912   | 341,899   |  |  |  |
| AmeriMex(136A)           | 308,763        | 154,822       | 158,790   | 163,600   | 162,384   | 171,360   | 180,825   | 180,415   |  |  |  |
| Assurance Wireless(6664) | 802,535        | 450,697       | 477,135   | 450,988   | 408,161   | 427,329   | 447,118   | 436,219   |  |  |  |
| SBC(9740)                | 304,895        | 208,336       | 207,477   | 206,223   | 205,438   | 206,056   | 206,367   | 204,412   |  |  |  |
| Telscape(4280)           | 409,475        | 218,303       | 224,444   | 230,609   | 241,769   | 255,814   | 269,720   | 262,677   |  |  |  |
| Tracfone(585B)           | 374,413        | 212,932       | 207,867   | 202,805   | 200,272   | 207,065   | 215,024   | 213,543   |  |  |  |