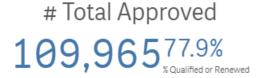

## Wireline: Response & Approval Rates – All Forms

# Total Forms

141,136

# Total Responded

116,59394.3% Approved Decisions

By Rolling 6 Decision Months

# Qualified or Renewed / # Total

| Month Year Q | # Total | # Responded | # Approved | % Responded | % Approved | % Qualified or Renewed |
|--------------|---------|-------------|------------|-------------|------------|------------------------|
| Totals       | 141,136 | 116,593     | 109,965    | 82.6%       | 94.3%      | 77.9%                  |
| Dec 2019     | 34,486  | 29,659      | 28,412     | 86.0%       | 95.8%      | 82.4%                  |
| Jan 2020     | 34,595  | 28,672      | 27,354     | 82.9%       | 95.4%      | 79.1%                  |
| Feb 2020     | 27,777  | 23,634      | 22,467     | 85.1%       | 95.1%      | 80.9%                  |
| Mar 2020     | 27,254  | 22,954      | 21,690     | 84.2%       | 94.5%      | 79.6%                  |
| Apr 2020     | 11,876  | 8,599       | 7,546      | 72.4%       | 87.8%      | 63.5%                  |
| May 2020     | 3,764   | 2,223       | 1,824      | 59.1%       | 82.1%      | 48.5%                  |
| Jun 2020     | 1,384   | 852         | 672        | 61.6%       | 78.9%      | 48.6%                  |