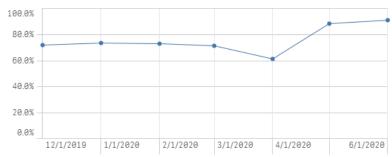

### Response & Approval Rates – Application & Renewal Forms

# Total Responded

911,235,94.6% gualified or Renewed

1/1/2020

# Approved Applications

632,04786.9%

# Approved Renewals

231,420<sup>49.9</sup>%

2/1/2020

By Rolling 6 Decision Months

#### % Qualified or Renewed

By Rolling 6 Decision Months