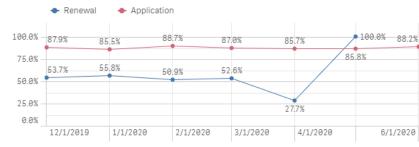

#### Renewals Activities Report

| Month Year Q | # Total | # Responded | # Approved | % Responded | % Approved | % Renewed |
|--------------|---------|-------------|------------|-------------|------------|-----------|
| Totals       | 358,484 | 163,843     | 138,930    | 45.7%       | 84.8%      | 38.8%     |
| Dec 2019     | 75,533  | 34,427      | 30,601     | 45.6%       | 88.9%      | 40.5%     |
| Jan 2020     | 76,386  | 37,837      | 33,579     | 49.5%       | 88.7%      | 44.0%     |
| Feb 2020     | 73,978  | 34,603      | 29,342     | 46.8%       | 84.8%      | 39.7%     |
| Mar 2020     | 78,056  | 39,390      | 33,440     | 50.5%       | 84.9%      | 42.8%     |
| Apr 2020     | 54,530  | 17,585      | 11,967     | 32.2%       | 68.1%      | 21.9%     |
| May 2020     | 1       | 1           | 1          | 100.0%      | 100.0%     | 100.0%    |