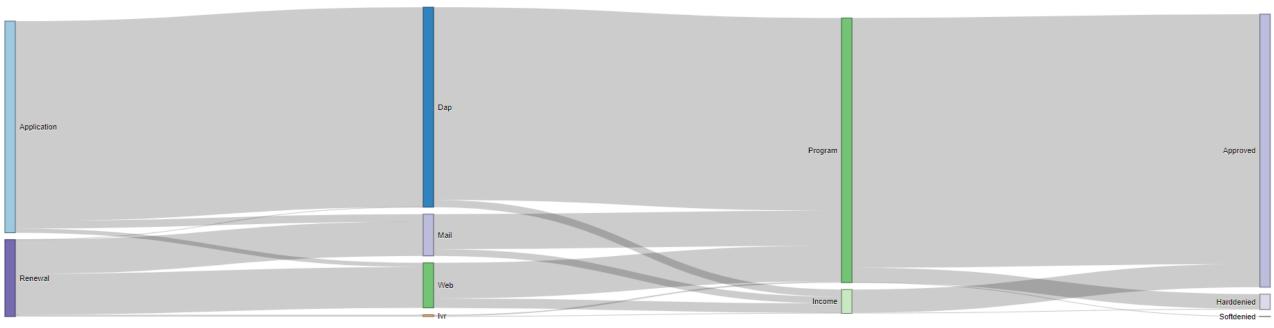

# **Enrollment Eligibility Method**

# **Enrollment Channel and Eligibility Method**

Application Form IDs by Application Type, Submission Type, Enrollment, and Decision

Application Type: Submission Type

| Application Type Q | Submission Type Q |         |       |         |         |  |  |  |  |
|--------------------|-------------------|---------|-------|---------|---------|--|--|--|--|
|                    | -                 | Dap     | Ivr   | Mail    | Web     |  |  |  |  |
| Totals             | 606,137           | 622,136 | 5,830 | 153,281 | 139,905 |  |  |  |  |
| Application        | 126,202           | 622,129 | -     | 33,550  | 13,981  |  |  |  |  |
| Renewal            | 479,935           | 7       | 5,830 | 119,731 | 125,924 |  |  |  |  |

Submission Type : Income or Program

| Submission Type Q | Income or Progr Q |           |   |
|-------------------|-------------------|-----------|---|
|                   | Income            | Program   |   |
| Totals            | 73,772            | 1,453,517 | 7 |
| -                 | 70                | 606,067   | 1 |
| Dap               | 22,293            | 599,843   | - |
| Ivr               | 1,325             | 4,505     |   |
| Mail              | 20,989            | 132,292   |   |
| Web               | 29,095            | 110,810   |   |

Income or Program : Decision

| Income or Progr Q | Decision Q |            |            |
|-------------------|------------|------------|------------|
|                   | Approved   | Harddenied | Softdenied |
| Totals            | 866,090    | 327,899    | 333,300    |
| Income            | 73,403     | 165        | 204        |
| Program           | 792,687    | 327,734    | 333,096    |