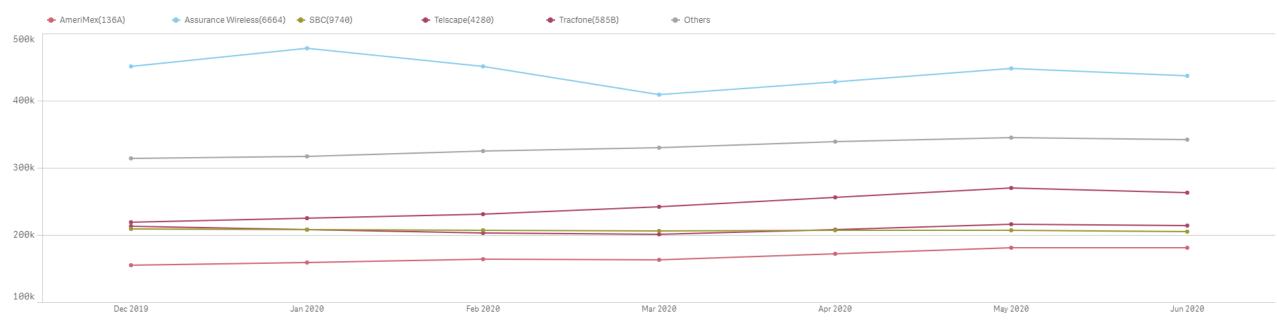

# **Participation by Service Provider (Top 5)**

#### Application Summary by Service Provider (Service Terms)

| Service Provider Q       | Month & Year Q | onth & Year Q |           |           |           |           |           |           |  |  |  |
|--------------------------|----------------|---------------|-----------|-----------|-----------|-----------|-----------|-----------|--|--|--|
|                          | Totals         | Dec 2019      | Jan 2020  | Feb 2020  | Mar 2020  | Apr 2020  | May 2020  | Jun 2020  |  |  |  |
| Totals                   | 2,761,005      | 1,558,355     | 1,592,545 | 1,578,991 | 1,547,375 | 1,605,849 | 1,663,966 | 1,639,165 |  |  |  |
| Others                   | 560,924        | 313,265       | 316,832   | 324,766   | 329,351   | 338,225   | 344,912   | 341,899   |  |  |  |
| AmeriMex(136A)           | 308,763        | 154,822       | 158,790   | 163,600   | 162,384   | 171,360   | 180,825   | 180,415   |  |  |  |
| Assurance Wireless(6664) | 802,535        | 450,697       | 477,135   | 450,988   | 408,161   | 427,329   | 447,118   | 436,219   |  |  |  |
| SBC(9740)                | 304,895        | 208,336       | 207,477   | 206,223   | 205,438   | 206,056   | 206,367   | 204,412   |  |  |  |
| Telscape(4280)           | 409,475        | 218,303       | 224,444   | 230,609   | 241,769   | 255,814   | 269,720   | 262,677   |  |  |  |
| Tracfone(585B)           | 374,413        | 212,932       | 207,867   | 202,805   | 200,272   | 207,065   | 215,024   | 213,543   |  |  |  |