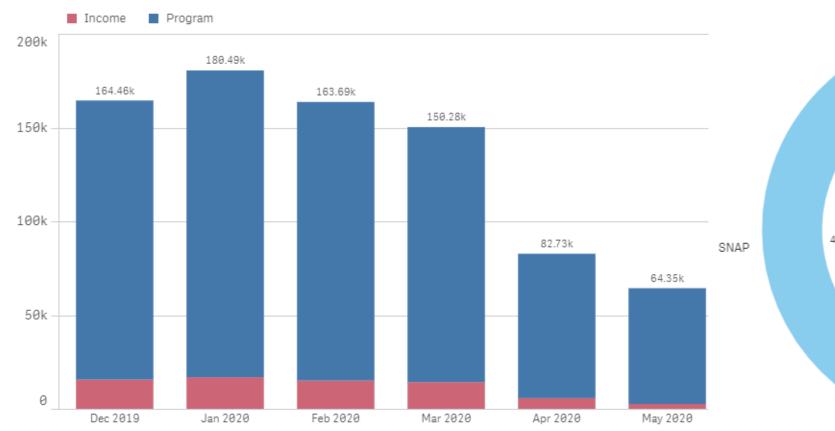

# **Enrollment Eligibility Method**

### **Enrollment by Income or Program**

By Rolling 6 Months, Includes All Decisions

#### **Program Participation Details**

# **Enrollment Channel and Eligibility Method**

Application Form IDs by Application Type, Submission Type, Enrollment, and Decision

Application Type: Submission Type

| Application Type Q | Submission Type Q |         |       |         |         |  |  |  |  |
|--------------------|-------------------|---------|-------|---------|---------|--|--|--|--|
|                    | -                 | Dap     | Ivr   | Mail    | Web     |  |  |  |  |
| Totals             | 606,137           | 622,136 | 5,830 | 153,281 | 139,905 |  |  |  |  |
| Application        | 126,202           | 622,129 | -     | 33,550  | 13,981  |  |  |  |  |
| Renewal            | 479,935           | 7       | 5,830 | 119,731 | 125,924 |  |  |  |  |

Submission Type : Income or Program

| Submission Type Q | Income or Progr Q |           |   |
|-------------------|-------------------|-----------|---|
|                   | Income            | Program   |   |
| Totals            | 73,772            | 1,453,517 | 7 |
| -                 | 70                | 606,067   | 1 |
| Dap               | 22,293            | 599,843   | - |
| Ivr               | 1,325             | 4,505     |   |
| Mail              | 20,989            | 132,292   |   |
| Web               | 29,095            | 110,810   |   |

Income or Program : Decision

| Income or Progr Q | Decision Q |            |            |
|-------------------|------------|------------|------------|
|                   | Approved   | Harddenied | Softdenied |
| Totals            | 866,090    | 327,899    | 333,300    |
| Income            | 73,403     | 165        | 204        |
| Program           | 792,687    | 327,734    | 333,096    |