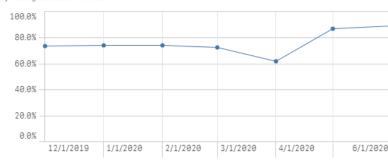

## Wireline: Response & Approval Rates – All Forms

# Total Forms

141,136

# Total Responded

116,59394.3% Approved Decisions

By Rolling 6 Decision Months

# Qualified or Renewed / # Total

| Month Year Q | # Total | # Responded | # Approved | % Responded | % Approved | % Qualified or Renewed |
|--------------|---------|-------------|------------|-------------|------------|------------------------|
| Totals       | 141,136 | 116,593     | 109,965    | 82.6%       | 94.3%      | 77.9%                  |
| Dec 2019     | 34,486  | 29,659      | 28,412     | 86.0%       | 95.8%      | 82.4%                  |
| Jan 2020     | 34,595  | 28,672      | 27,354     | 82.9%       | 95.4%      | 79.1%                  |
| Feb 2020     | 27,777  | 23,634      | 22,467     | 85.1%       | 95.1%      | 80.9%                  |
| Mar 2020     | 27,254  | 22,954      | 21,690     | 84.2%       | 94.5%      | 79.6%                  |
| Apr 2020     | 11,876  | 8,599       | 7,546      | 72.4%       | 87.8%      | 63.5%                  |
| May 2020     | 3,764   | 2,223       | 1,824      | 59.1%       | 82.1%      | 48.5%                  |
| Jun 2020     | 1,384   | 852         | 672        | 61.6%       | 78.9%      | 48.6%                  |