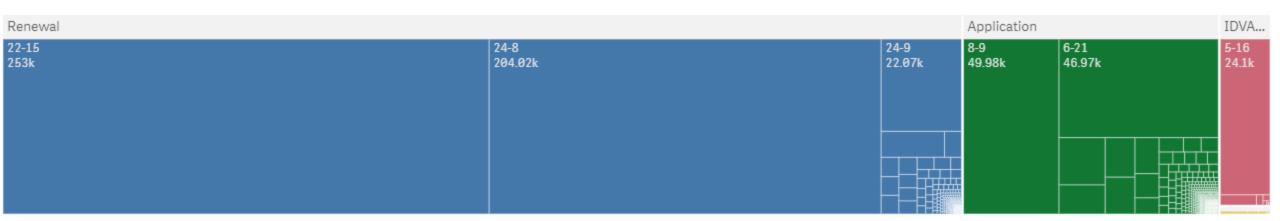

# **Participation by Service Provider (Top 5)**

#### Application Summary by Service Provider (Service Terms)

| Service Provider Q       | Month & Year Q | onth & Year Q |           |           |           |           |           |           |  |  |  |
|--------------------------|----------------|---------------|-----------|-----------|-----------|-----------|-----------|-----------|--|--|--|
|                          | Totals         | Dec 2019      | Jan 2020  | Feb 2020  | Mar 2020  | Apr 2020  | May 2020  | Jun 2020  |  |  |  |
| Totals                   | 2,761,005      | 1,558,355     | 1,592,545 | 1,578,991 | 1,547,375 | 1,605,849 | 1,663,966 | 1,639,165 |  |  |  |
| Others                   | 560,924        | 313,265       | 316,832   | 324,766   | 329,351   | 338,225   | 344,912   | 341,899   |  |  |  |
| AmeriMex(136A)           | 308,763        | 154,822       | 158,790   | 163,600   | 162,384   | 171,360   | 180,825   | 180,415   |  |  |  |
| Assurance Wireless(6664) | 802,535        | 450,697       | 477,135   | 450,988   | 408,161   | 427,329   | 447,118   | 436,219   |  |  |  |
| SBC(9740)                | 304,895        | 208,336       | 207,477   | 206,223   | 205,438   | 206,056   | 206,367   | 204,412   |  |  |  |
| Telscape(4280)           | 409,475        | 218,303       | 224,444   | 230,609   | 241,769   | 255,814   | 269,720   | 262,677   |  |  |  |
| Tracfone(585B)           | 374,413        | 212,932       | 207,867   | 202,805   | 200,272   | 207,065   | 215,024   | 213,543   |  |  |  |