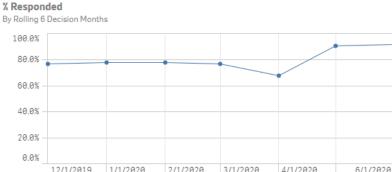

#### % Responded

By Rolling 6 Decision Months

#### **Applications Activities Report**

By Rolling 6 Decision Months

| # Total | # Responded                                                             | # Approved                                                                                                                                                                                                                      | % Responded                                                                                                                                                                                                                                                                                                                                   | % Approved                                                                                                                                                                                                                                                                                                                                                                                                                                      | % Qualified                                                                                                                                                                                                                                                                                                                                                                                                                                                                                                                                       |
|---------|-------------------------------------------------------------------------|---------------------------------------------------------------------------------------------------------------------------------------------------------------------------------------------------------------------------------|-----------------------------------------------------------------------------------------------------------------------------------------------------------------------------------------------------------------------------------------------------------------------------------------------------------------------------------------------|-------------------------------------------------------------------------------------------------------------------------------------------------------------------------------------------------------------------------------------------------------------------------------------------------------------------------------------------------------------------------------------------------------------------------------------------------|---------------------------------------------------------------------------------------------------------------------------------------------------------------------------------------------------------------------------------------------------------------------------------------------------------------------------------------------------------------------------------------------------------------------------------------------------------------------------------------------------------------------------------------------------|
| 691,243 | 630,799                                                                 | 614,572                                                                                                                                                                                                                         | 91.3%                                                                                                                                                                                                                                                                                                                                         | 97.4%                                                                                                                                                                                                                                                                                                                                                                                                                                           | 88.9%                                                                                                                                                                                                                                                                                                                                                                                                                                                                                                                                             |
| 122,760 | 112,903                                                                 | 110,389                                                                                                                                                                                                                         | 92.0%                                                                                                                                                                                                                                                                                                                                         | 97.8%                                                                                                                                                                                                                                                                                                                                                                                                                                           | 89.9%                                                                                                                                                                                                                                                                                                                                                                                                                                                                                                                                             |
| 143,011 | 128,629                                                                 | 125,436                                                                                                                                                                                                                         | 89.9%                                                                                                                                                                                                                                                                                                                                         | 97.5%                                                                                                                                                                                                                                                                                                                                                                                                                                           | 87.7%                                                                                                                                                                                                                                                                                                                                                                                                                                                                                                                                             |
| 130,781 | 120,651                                                                 | 118,098                                                                                                                                                                                                                         | 92.3%                                                                                                                                                                                                                                                                                                                                         | 97.9%                                                                                                                                                                                                                                                                                                                                                                                                                                           | 90.3%                                                                                                                                                                                                                                                                                                                                                                                                                                                                                                                                             |
| 114,166 | 103,917                                                                 | 101,538                                                                                                                                                                                                                         | 91.0%                                                                                                                                                                                                                                                                                                                                         | 97.7%                                                                                                                                                                                                                                                                                                                                                                                                                                           | 88.9%                                                                                                                                                                                                                                                                                                                                                                                                                                                                                                                                             |
| 76,681  | 69,539                                                                  | 67,394                                                                                                                                                                                                                          | 90.7%                                                                                                                                                                                                                                                                                                                                         | 96.9%                                                                                                                                                                                                                                                                                                                                                                                                                                           | 87.9%                                                                                                                                                                                                                                                                                                                                                                                                                                                                                                                                             |
| 74,260  | 67,874                                                                  | 65,084                                                                                                                                                                                                                          | 91.4%                                                                                                                                                                                                                                                                                                                                         | 95.9%                                                                                                                                                                                                                                                                                                                                                                                                                                           | 87.6%                                                                                                                                                                                                                                                                                                                                                                                                                                                                                                                                             |
| 29,584  | 27,286                                                                  | 26,633                                                                                                                                                                                                                          | 92.2%                                                                                                                                                                                                                                                                                                                                         | 97.6%                                                                                                                                                                                                                                                                                                                                                                                                                                           | 90.0%                                                                                                                                                                                                                                                                                                                                                                                                                                                                                                                                             |
|         | 691,243<br>122,760<br>143,011<br>130,781<br>114,166<br>76,681<br>74,260 | 691,243         638,799           122,760         112,903           143,011         128,629           130,781         120,651           114,166         103,917           76,681         69,539           74,260         67,874 | 691,243         630,799         614,572           122,760         112,903         110,389           143,011         128,629         125,436           130,781         120,651         118,098           114,166         103,917         101,538           76,681         69,539         67,394           74,260         67,874         65,084 | 691,243         630,799         614,572         91.3%           122,760         112,903         110,389         92.0%           143,011         128,629         125,436         89.9%           130,781         120,651         118,098         92.3%           114,166         103,917         101,538         91.0%           76,681         69,539         67,394         90.7%           74,260         67,874         65,084         91.4% | 691,243         630,799         614,572         91.3%         97.4%           122,760         112,903         110,389         92.0%         97.8%           143,011         128,629         125,436         89.9%         97.5%           130,781         120,651         118,098         92.3%         97.9%           114,166         103,917         101,538         91.0%         97.7%           76,681         69,539         67,394         90.7%         96.9%           74,260         67,874         65,084         91.4%         95.9% |