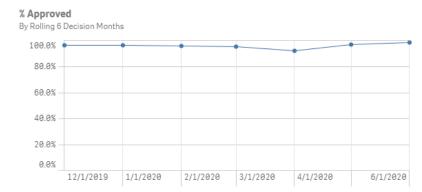

### Response & Approval Rates – Application & Renewal Forms

# Total Responded

911,235,94.6% gualified or Renewed

1/1/2020

# Approved Applications

632,04786.9%

# Approved Renewals

231,420<sup>49.9</sup>%

2/1/2020

By Rolling 6 Decision Months

#### % Responded

By Rolling 6 Decision Months

% Approved

By Rolling 6 Decision Months