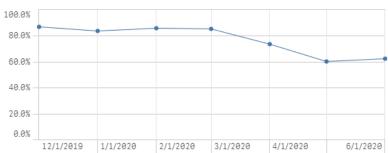

### Response & Approval Rates – All Forms

# Total Forms

1,190,863

# Total Responded

911,235,94.8% Approved Decisions

# Total Approved 863,46772.5% \*Qualified or Renewed

# Oualified or Renewed / # Total

| Month Year Q | # Total   | # Responded | # Approved | % Responded | % Approved | % Qualified or Renewed |
|--------------|-----------|-------------|------------|-------------|------------|------------------------|
| Totals       | 1,190,863 | 911,235     | 863,467    | 76.5%       | 94.8%      | 72.5%                  |
| Dec 2019     | 232,779   | 176,989     | 169,402    | 76.0%       | 95.7%      | 72.8%                  |
| Jan 2020     | 253,992   | 195,138     | 186,369    | 76.8%       | 95.5%      | 73.4%                  |
| Feb 2020     | 232,536   | 178,888     | 169,907    | 76.9%       | 95.0%      | 73.1%                  |
| Mar 2020     | 219,476   | 166,261     | 156,668    | 75.8%       | 94.2%      | 71.4%                  |
| Apr 2020     | 143,087   | 95,723      | 86,907     | 66.9%       | 90.8%      | 60.7%                  |
| May 2020     | 78,025    | 70,098      | 66,909     | 89.8%       | 95.5%      | 85.8%                  |
| Jun 2020     | 30,968    | 28,138      | 27,305     | 90.9%       | 97.0%      | 88.2%                  |