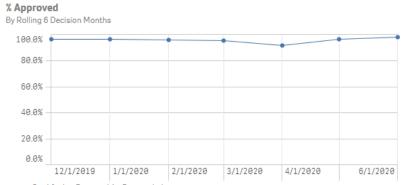

#### % Approved

By Rolling 6 Decision Months

#### **Applications Activities Report**

By Rolling 6 Decision Months

| # Total | # Responded                                                             | # Approved                                                                                                                                                                                                                      | % Responded                                                                                                                                                                                                                                                                                                                                   | % Approved                                                                                                                                                                                                                                                                                                                                                                                                                                      | % Qualified                                                                                                                                                                                                                                                                                                                                                                                                                                                                                                                                       |
|---------|-------------------------------------------------------------------------|---------------------------------------------------------------------------------------------------------------------------------------------------------------------------------------------------------------------------------|-----------------------------------------------------------------------------------------------------------------------------------------------------------------------------------------------------------------------------------------------------------------------------------------------------------------------------------------------|-------------------------------------------------------------------------------------------------------------------------------------------------------------------------------------------------------------------------------------------------------------------------------------------------------------------------------------------------------------------------------------------------------------------------------------------------|---------------------------------------------------------------------------------------------------------------------------------------------------------------------------------------------------------------------------------------------------------------------------------------------------------------------------------------------------------------------------------------------------------------------------------------------------------------------------------------------------------------------------------------------------|
| 691,243 | 630,799                                                                 | 614,572                                                                                                                                                                                                                         | 91.3%                                                                                                                                                                                                                                                                                                                                         | 97.4%                                                                                                                                                                                                                                                                                                                                                                                                                                           | 88.9%                                                                                                                                                                                                                                                                                                                                                                                                                                                                                                                                             |
| 122,760 | 112,903                                                                 | 110,389                                                                                                                                                                                                                         | 92.0%                                                                                                                                                                                                                                                                                                                                         | 97.8%                                                                                                                                                                                                                                                                                                                                                                                                                                           | 89.9%                                                                                                                                                                                                                                                                                                                                                                                                                                                                                                                                             |
| 143,011 | 128,629                                                                 | 125,436                                                                                                                                                                                                                         | 89.9%                                                                                                                                                                                                                                                                                                                                         | 97.5%                                                                                                                                                                                                                                                                                                                                                                                                                                           | 87.7%                                                                                                                                                                                                                                                                                                                                                                                                                                                                                                                                             |
| 130,781 | 120,651                                                                 | 118,098                                                                                                                                                                                                                         | 92.3%                                                                                                                                                                                                                                                                                                                                         | 97.9%                                                                                                                                                                                                                                                                                                                                                                                                                                           | 90.3%                                                                                                                                                                                                                                                                                                                                                                                                                                                                                                                                             |
| 114,166 | 103,917                                                                 | 101,538                                                                                                                                                                                                                         | 91.0%                                                                                                                                                                                                                                                                                                                                         | 97.7%                                                                                                                                                                                                                                                                                                                                                                                                                                           | 88.9%                                                                                                                                                                                                                                                                                                                                                                                                                                                                                                                                             |
| 76,681  | 69,539                                                                  | 67,394                                                                                                                                                                                                                          | 90.7%                                                                                                                                                                                                                                                                                                                                         | 96.9%                                                                                                                                                                                                                                                                                                                                                                                                                                           | 87.9%                                                                                                                                                                                                                                                                                                                                                                                                                                                                                                                                             |
| 74,260  | 67,874                                                                  | 65,084                                                                                                                                                                                                                          | 91.4%                                                                                                                                                                                                                                                                                                                                         | 95.9%                                                                                                                                                                                                                                                                                                                                                                                                                                           | 87.6%                                                                                                                                                                                                                                                                                                                                                                                                                                                                                                                                             |
| 29,584  | 27,286                                                                  | 26,633                                                                                                                                                                                                                          | 92.2%                                                                                                                                                                                                                                                                                                                                         | 97.6%                                                                                                                                                                                                                                                                                                                                                                                                                                           | 90.0%                                                                                                                                                                                                                                                                                                                                                                                                                                                                                                                                             |
|         | 691,243<br>122,760<br>143,011<br>130,781<br>114,166<br>76,681<br>74,260 | 691,243         638,799           122,760         112,903           143,011         128,629           130,781         120,651           114,166         103,917           76,681         69,539           74,260         67,874 | 691,243         630,799         614,572           122,760         112,903         110,389           143,011         128,629         125,436           130,781         120,651         118,098           114,166         103,917         101,538           76,681         69,539         67,394           74,260         67,874         65,084 | 691,243         630,799         614,572         91.3%           122,760         112,903         110,389         92.0%           143,011         128,629         125,436         89.9%           130,781         120,651         118,098         92.3%           114,166         103,917         101,538         91.0%           76,681         69,539         67,394         90.7%           74,260         67,874         65,084         91.4% | 691,243         630,799         614,572         91.3%         97.4%           122,760         112,903         110,389         92.0%         97.8%           143,011         128,629         125,436         89.9%         97.5%           130,781         120,651         118,098         92.3%         97.9%           114,166         103,917         101,538         91.0%         97.7%           76,681         69,539         67,394         90.7%         96.9%           74,260         67,874         65,084         91.4%         95.9% |