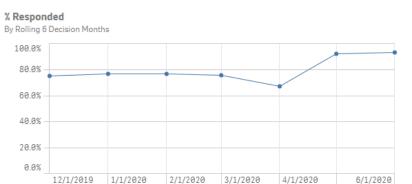

### Response & Approval Rates – Application & Renewal Forms

# Total Responded

911,235,94.6% gualified or Renewed

1/1/2020

# Approved Applications

632,04786.9%

# Approved Renewals

231,420<sup>49.9</sup>%

2/1/2020

By Rolling 6 Decision Months

#### % Responded

By Rolling 6 Decision Months

% Approved

By Rolling 6 Decision Months