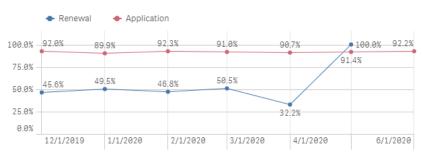

### Wireless: Response & Approval Rates – Application & Renewal Forms

#### Renewals Activities Report

| Month Year Q | # Total | # Responded | # Approved | % Responded | % Approved | % Renewed |
|--------------|---------|-------------|------------|-------------|------------|-----------|
| Totals       | 358,484 | 163,843     | 138,930    | 45.7%       | 84.8%      | 38.8%     |
| Dec 2019     | 75,533  | 34,427      | 30,601     | 45.6%       | 88.9%      | 40.5%     |
| Jan 2020     | 76,386  | 37,837      | 33,579     | 49.5%       | 88.7%      | 44.0%     |
| Feb 2020     | 73,978  | 34,603      | 29,342     | 46.8%       | 84.8%      | 39.7%     |
| Mar 2020     | 78,056  | 39,390      | 33,440     | 50.5%       | 84.9%      | 42.8%     |
| Apr 2020     | 54,530  | 17,585      | 11,967     | 32.2%       | 68.1%      | 21.9%     |
| May 2020     | 1       | 1           | 1          | 100.0%      | 100.0%     | 100.0%    |