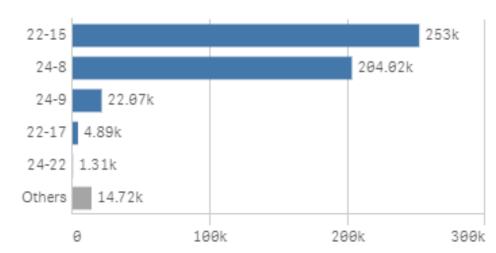

### Renewals: Top 5 Denial Codes

# **APPENDIX - Denial Code Descriptions**

| Denial Code | Туре               | Form        | Decision<br>Source | Description                                                                                                                                                                                                                                                                                                                        |
|-------------|--------------------|-------------|--------------------|------------------------------------------------------------------------------------------------------------------------------------------------------------------------------------------------------------------------------------------------------------------------------------------------------------------------------------|
| 22-15       | Soft Denial        | Renewal     | System             | We do not have evidence that the Renewal Form was returned to us.                                                                                                                                                                                                                                                                  |
| 24-8        | Hard Denial        | Renewal     | System             | We do not have evidence that the Renewal Form was returned to us.                                                                                                                                                                                                                                                                  |
| 8-9         | Hard Denial        | Application | System             | We do not have evidence that the Application Form was returned to us.                                                                                                                                                                                                                                                              |
| 6-21        | Soft Denial        | Application | System             | We do not have evidence that the Application Form was returned to us.                                                                                                                                                                                                                                                              |
| 5-16        | Hard Denial        | Application | System             | We do not have evidence that the identity documentation and ID Authentication Form were submitted to us.                                                                                                                                                                                                                           |
| 24-9        | Hard Denial        | Renewal     | System             | Your form was returned as non-deliverable (a letter will not be generated for this reason).                                                                                                                                                                                                                                        |
| 5-12        | Hard Denial        | Application | System             | We did not receive the information needed from your phone company to start or continue your discounted telephone services. Some possible reasons may be that your phone company did not ship your handset, you did not activate your phone service properly, or the enrollment process was not completed within the required time. |
| 22-17       | Correctable Denial | Renewal     | Reviewer           | You did not print your initials to certify that no one else in your household is already receiving the discount.                                                                                                                                                                                                                   |
| 6-18        | Correctable Denial | Application | Reviewer           | You did not provide documents to demonstrate someone in your household is enrolled in a qualifying public assistance program.                                                                                                                                                                                                      |
| 24-22       | Hard Denial        | Renewal     | Reviewer           | You did not print your initials to certify that no one else in your household is already receiving the discount.                                                                                                                                                                                                                   |