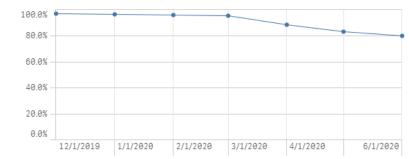

### Wireless: Response & Approval Rates – Application & Renewal Forms

# Total Responded

794,64294.6% «Qualified or Renewe

# Approved Applications

614,57288.9%

# Approved Renewals

138,930<sup>38.8%</sup>

# Qualified or Renewed / # Total

| Month Year Q | # Total   | # Responded | # Approved | % Responded | % Approved | % Qualified or Renewed |
|--------------|-----------|-------------|------------|-------------|------------|------------------------|
| Totals       | 1,049,727 | 794,642     | 753,502    | 75.7%       | 94.8%      | 71.8%                  |
| Dec 2019     | 198,293   | 147,330     | 140,990    | 74.3%       | 95.7%      | 71.1%                  |
| Jan 2020     | 219,397   | 166,466     | 159,015    | 75.9%       | 95.5%      | 72.5%                  |
| Feb 2020     | 204,759   | 155,254     | 147,440    | 75.8%       | 95.0%      | 72.0%                  |
| Mar 2020     | 192,222   | 143,307     | 134,978    | 74.6%       | 94.2%      | 70.2%                  |
| Apr 2020     | 131,211   | 87,124      | 79,361     | 66.4%       | 91.1%      | 60.5%                  |
| May 2020     | 74,261    | 67,875      | 65,085     | 91.4%       | 95.9%      | 87.6%                  |
| Jun 2020     | 29,584    | 27,286      | 26,633     | 92.2%       | 97.6%      | 90.0%                  |