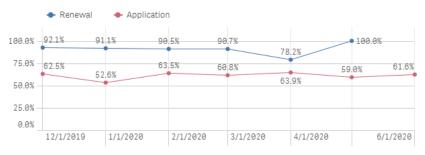

# Responded / # Total

By Rolling 6 Decision Months

| Month Year Q | # Total | # Responded | # Approved | % Responded | % Approved | % Qualified |
|--------------|---------|-------------|------------|-------------|------------|-------------|
| Totals       | 35,883  | 21,564      | 17,475     | 60.1%       | 81.0%      | 48.7%       |
| Dec 2019     | 7,117   | 4,445       | 3,723      | 62.5%       | 83.8%      | 52.3%       |
| Jan 2020     | 7,397   | 3,888       | 3,128      | 52.6%       | 80.5%      | 42.3%       |
| Feb 2020     | 5,558   | 3,530       | 2,858      | 63.5%       | 81.0%      | 51.4%       |
| Mar 2020     | 5,884   | 3,576       | 2,849      | 60.8%       | 79.7%      | 48.4%       |
| Apr 2020     | 4,783   | 3,054       | 2,425      | 63.9%       | 79.4%      | 50.7%       |
| May 2020     | 3,760   | 2,219       | 1,820      | 59.0%       | 82.0%      | 48.4%       |
| Jun 2020     | 1,384   | 852         | 672        | 61.6%       | 78.9%      | 48.6%       |