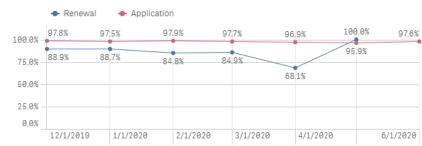

### Response & Approval Rates – Application & Renewal Forms

# Responded / # Total

By Rolling 6 Decision Months

25.0%

| Month Year Q | # Total | # Responded | # Approved | % Responded | % Approved | % Qualified |
|--------------|---------|-------------|------------|-------------|------------|-------------|
| Totals       | 727,126 | 652,363     | 632,047    | 89.7%       | 96.9%      | 86.9%       |
| Dec 2019     | 129,877 | 117,348     | 114,112    | 90.4%       | 97.2%      | 87.9%       |
| Jan 2020     | 150,408 | 132,517     | 128,564    | 88.1%       | 97.0%      | 85.5%       |
| Feb 2020     | 136,339 | 124,181     | 120,956    | 91.1%       | 97.4%      | 88.7%       |
| Mar 2020     | 120,050 | 107,493     | 104,387    | 89.5%       | 97.1%      | 87.0%       |
| Apr 2020     | 81,464  | 72,593      | 69,819     | 89.1%       | 96.2%      | 85.7%       |
| May 2020     | 78,020  | 70,093      | 66,904     | 89.8%       | 95.5%      | 85.8%       |
| Jun 2020     | 30,968  | 28,138      | 27,305     | 90.9%       | 97.0%      | 88.2%       |

#### Renewals Activities Report

| Mor    | nth Year Q | # Total | # Responded | # Approved | % Responded | % Approved | % Renewed |
|--------|------------|---------|-------------|------------|-------------|------------|-----------|
| Totals |            | 463,737 | 258,872     | 231,420    | 55.8%       | 89.4%      | 49.9%     |
|        | Dec 2019   | 102,902 | 59,641      | 55,290     | 58.0%       | 92.7%      | 53.7%     |
|        | Jan 2020   | 103,584 | 62,621      | 57,805     | 60.5%       | 92.3%      | 55.8%     |
|        | Feb 2020   | 96,197  | 54,707      | 48,951     | 56.9%       | 89.5%      | 50.9%     |
|        | Mar 2020   | 99,426  | 58,768      | 52,281     | 59.1%       | 89.0%      | 52.6%     |
|        | Apr 2020   | 61,623  | 23,130      | 17,088     | 37.5%       | 73.9%      | 27.7%     |
|        | May 2020   | 5       | 5           | 5          | 100.0%      | 100.0%     | 100.0%    |