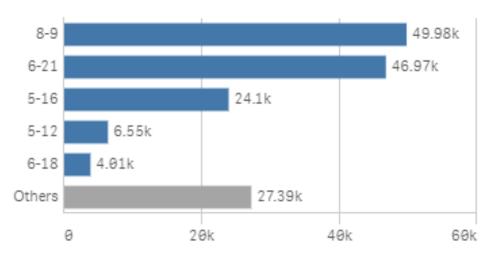

### Applications: Top 5 Denial Codes

By Rolling 6 Decision Months

# **APPENDIX - Denial Code Descriptions**

| Denial Code | Туре               | Form        | Decision<br>Source | Description                                                                                                                                                                                                                                                                                                                        |
|-------------|--------------------|-------------|--------------------|------------------------------------------------------------------------------------------------------------------------------------------------------------------------------------------------------------------------------------------------------------------------------------------------------------------------------------|
| 22-15       | Soft Denial        | Renewal     | System             | We do not have evidence that the Renewal Form was returned to us.                                                                                                                                                                                                                                                                  |
| 24-8        | Hard Denial        | Renewal     | System             | We do not have evidence that the Renewal Form was returned to us.                                                                                                                                                                                                                                                                  |
| 8-9         | Hard Denial        | Application | System             | We do not have evidence that the Application Form was returned to us.                                                                                                                                                                                                                                                              |
| 6-21        | Soft Denial        | Application | System             | We do not have evidence that the Application Form was returned to us.                                                                                                                                                                                                                                                              |
| 5-16        | Hard Denial        | Application | System             | We do not have evidence that the identity documentation and ID Authentication Form were submitted to us.                                                                                                                                                                                                                           |
| 24-9        | Hard Denial        | Renewal     | System             | Your form was returned as non-deliverable (a letter will not be generated for this reason).                                                                                                                                                                                                                                        |
| 5-12        | Hard Denial        | Application | System             | We did not receive the information needed from your phone company to start or continue your discounted telephone services. Some possible reasons may be that your phone company did not ship your handset, you did not activate your phone service properly, or the enrollment process was not completed within the required time. |
| 22-17       | Correctable Denial | Renewal     | Reviewer           | You did not print your initials to certify that no one else in your household is already receiving the discount.                                                                                                                                                                                                                   |
| 6-18        | Correctable Denial | Application | Reviewer           | You did not provide documents to demonstrate someone in your household is enrolled in a qualifying public assistance program.                                                                                                                                                                                                      |
| 24-22       | Hard Denial        | Renewal     | Reviewer           | You did not print your initials to certify that no one else in your household is already receiving the discount.                                                                                                                                                                                                                   |