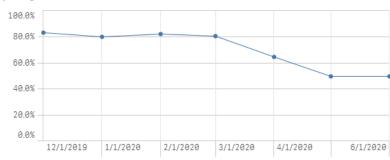

### Response & Approval Rates – Application & Renewal Forms

# Total Responded

911,235,94.6% gualified or Renewed

1/1/2020

# Approved Applications

632,04786.9%

# Approved Renewals

231,420<sup>49.9</sup>%

2/1/2020

By Rolling 6 Decision Months