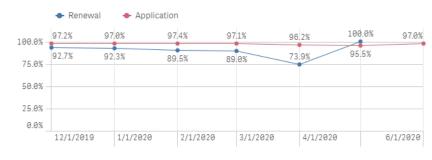

#### **Renewals Activities Report**

| Month Year Q | # Total | # Responded | # Approved | % Responded | % Approved | % Renewed |
|--------------|---------|-------------|------------|-------------|------------|-----------|
| Totals       | 105,253 | 95,029      | 92,490     | 90.3%       | 97.3%      | 87.9%     |
| Dec 2019     | 27,369  | 25,214      | 24,689     | 92.1%       | 97.9%      | 90.29     |
| Jan 2020     | 27,198  | 24,784      | 24,226     | 91.1%       | 97.7%      | 89.19     |
| Feb 2020     | 22,219  | 20,104      | 19,609     | 90.5%       | 97.5%      | 88.39     |
| Mar 2020     | 21,370  | 19,378      | 18,841     | 90.7%       | 97.2%      | 88.29     |
| Apr 2020     | 7,093   | 5,545       | 5,121      | 78.2%       | 92.4%      | 72.29     |
| May 2020     | 4       | 4           | 4          | 100.0%      | 100.0%     | 100.09    |