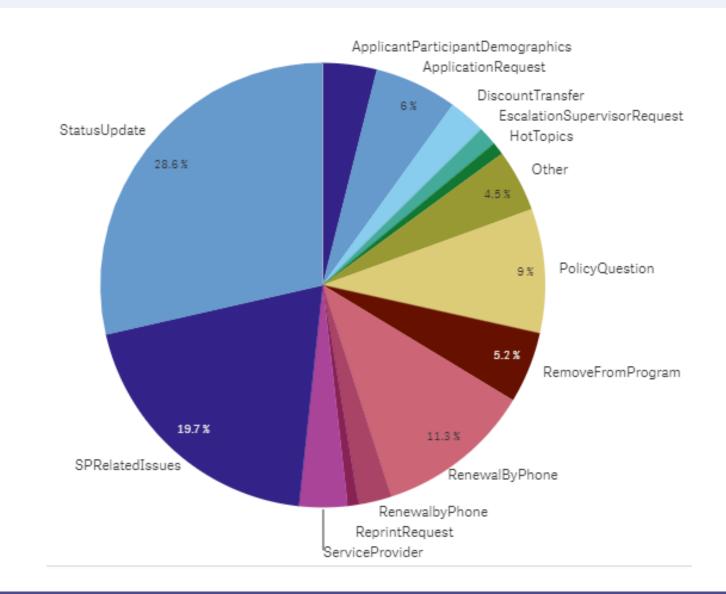

### **Call Reasons**

- ApplicantParticipant-Demographics
- ApplicationRequest
- DiscountTransfer
- EscalationSupervisor-Request
- HotTopics
- Other
- PolicyQuestion
- RemoveFromProgram
- RenewalByPhone
- RenewalbyPhone
- ReprintRequest
- ServiceProvider
- SPRelatedIssues
- StatusUpdate