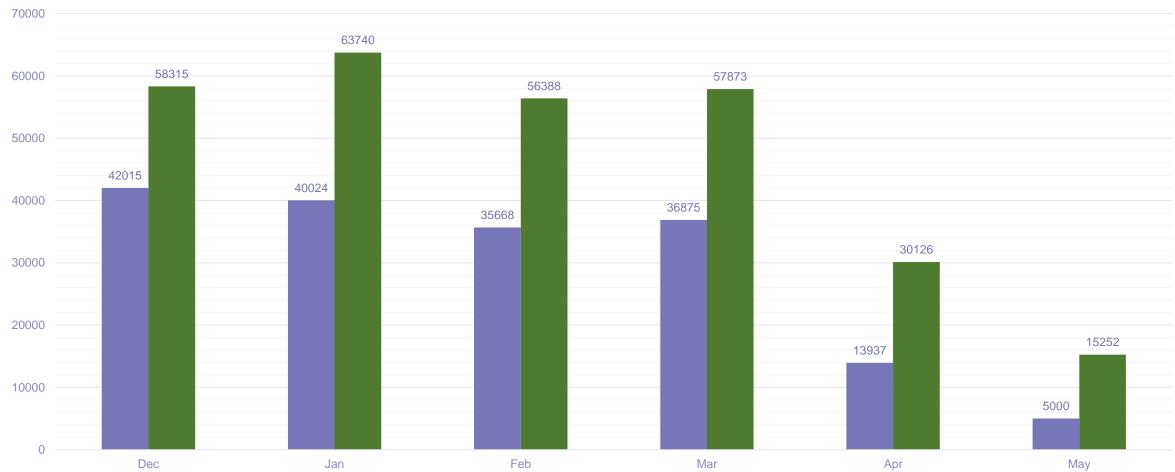

| 91.90%                                                        | 480                                                | 100.00%           |        |                     |        |                     |        |                      |       |                 |

<sup>&</sup>quot;Disconnects" is a total of the following actions occurring in the report month: Customer disconnected from the Program by service provider, Customer removed from the Program by service provider, Customer removed from the Program by customer, and Denials

<sup>&</sup>quot;Total Reconnects / re-enrolls" is a total of the following actions: Customer re-connected within 30 day reconnect window and Customer approved for re-

### **Inbound Mail Volumes**

### CA LifeLine Mail Volume





## **Forms Processing Throughput**

Manual Reviews

912,642

Avg SLA Days

1.9399.6%



### Daily Average SLA

By Decision Date



## Call Volumes – English & Spanish





### **Call Volumes – Other Languages**



### **Call Reasons**

- ApplicantParticipant-Demographics
- ApplicationRequest
- DiscountTransfer
- EscalationSupervisor-Request
- HotTopics
- Other
- PolicyQuestion
- RemoveFromProgram
- RenewalByPhone
- RenewalbyPhone
- ReprintRequest
- ServiceProvider
- SPRelatedIssues
- StatusUpdate



### **Thank You**

Q&A

# **APPENDIX - Response & Approval Rates Definitions**

| # Total                | Count of Application Forms (Applications, Renewals, & IDVs) |
|------------------------|-------------------------------------------------------------|
| # Responded            | Count of