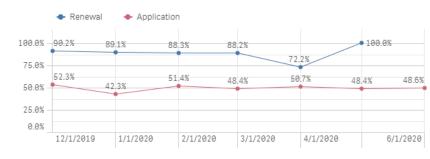

## Wireline: Response & Approval Rates – Application & Renewal Forms

#### **Renewals Activities Report**

| Month Year Q | # Total | # Responded | # Approved | % Responded | % Approved | % Renewed |
|--------------|---------|-------------|------------|-------------|------------|-----------|
| Totals       | 105,253 | 95,029      | 92,490     | 90.3%       | 97.3%      | 87.9%     |
| Dec 2019     | 27,369  | 25,214      | 24,689     | 92.1%       | 97.9%      | 90.29     |
| Jan 2020     | 27,198  | 24,784      | 24,226     | 91.1%       | 97.7%      | 89.19     |
| Feb 2020     | 22,219  | 20,104      | 19,609     | 90.5%       | 97.5%      | 88.39     |
| Mar 2020     | 21,370  | 19,378      | 18,841     | 90.7%       | 97.2%      | 88.29     |
| Apr 2020     | 7,093   | 5,545       | 5,121      | 78.2%       | 92.4%      | 72.29     |
| May 2020     | 4       | 4           | 4          | 100.0%      | 100.0%     | 100.09    |