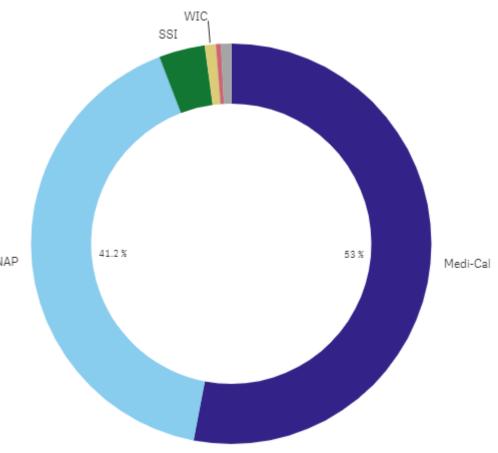

# **Enrollment Eligibility Method**

### **Enrollment by Income or Program**

By Rolling 6 Months, Includes All Decisions

#### **Program Participation Details**

Submission Type : Income or Program

| Submission Type Q | Income or Progr Q |           |   |
|-------------------|-------------------|-----------|---|
|                   | Income            | Program   |   |
| Totals            | 73,772            | 1,453,517 | 7 |
| -                 | 70                | 606,067   | 1 |
| Dap               | 22,293            | 599,843   | - |
| Ivr               | 1,325             | 4,505     |   |
| Mail              | 20,989            | 132,292   |   |
| Web               | 29,095            | 110,810   |   |

Income or Program : Decision

| Income or Progr Q | Decision Q |            |            |
|-------------------|------------|------------|------------|
|                   | Approved   | Harddenied | Softdenied |
| Totals            | 866,090    | 327,899    | 333,300    |
| Income            | 73,403     | 165        | 204        |
| Program           | 792,687    | 327,734    | 333,096    |