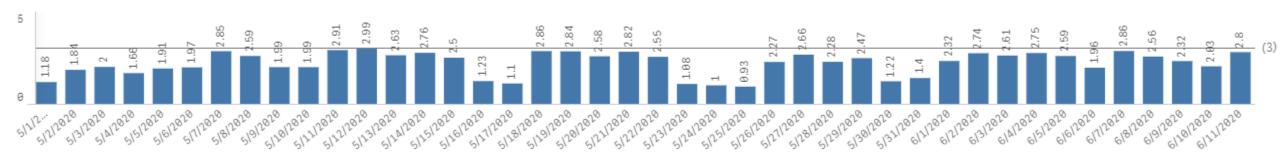

## **Forms Processing Throughput**

Manual Reviews

912,642

Avg SLA Days

1.9399.6%

### Daily Average SLA

By Decision Date