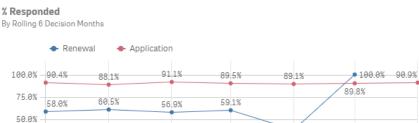

#### % Qualified or Renewed

By Rolling 6 Decision Months

# Responded / # Total

By Rolling 6 Decision Months

25.0%

| Month Year Q | # Total | # Responded | # Approved | % Responded | % Approved | % Qualified |
|--------------|---------|-------------|------------|-------------|------------|-------------|
| Totals       | 727,126 | 652,363     | 632,047    | 89.7%       | 96.9%      | 86.9%       |
| Dec 2019     | 129,877 | 117,348     | 114,112    | 90.4%       | 97.2%      | 87.9%       |
| Jan 2020     | 150,408 | 132,517     | 128,564    | 88.1%       | 97.0%      | 85.5%       |
| Feb 2020     | 136,339 | 124,181     | 120,956    | 91.1%       | 97.4%      | 88.7%       |
| Mar 2020     | 120,050 | 107,493     | 104,387    | 89.5%       | 97.1%      | 87.0%       |
| Apr 2020     | 81,464  | 72,593      | 69,819     | 89.1%       | 96.2%      | 85.7%       |
| May 2020     | 78,020  | 70,093      | 66,904     | 89.8%       | 95.5%      | 85.8%       |
| Jun 2020     | 30,968  | 28,138      | 27,305     | 90.9%       | 97.0%      | 88.2%       |