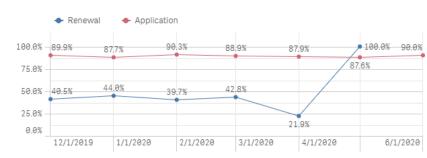

#### % Qualified or Renewed

By Rolling 6 Decision Months

#### Renewals Activities Report

| Month Year Q | # Total | # Responded | # Approved | % Responded | % Approved | % Renewed |
|--------------|---------|-------------|------------|-------------|------------|-----------|
| Totals       | 358,484 | 163,843     | 138,930    | 45.7%       | 84.8%      | 38.8%     |
| Dec 2019     | 75,533  | 34,427      | 30,601     | 45.6%       | 88.9%      | 40.5%     |
| Jan 2020     | 76,386  | 37,837      | 33,579     | 49.5%       | 88.7%      | 44.0%     |
| Feb 2020     | 73,978  | 34,603      | 29,342     | 46.8%       | 84.8%      | 39.7%     |
| Mar 2020     | 78,056  | 39,390      | 33,440     | 50.5%       | 84.9%      | 42.8%     |
| Apr 2020     | 54,530  | 17,585      | 11,967     | 32.2%       | 68.1%      | 21.9%     |
| May 2020     | 1       | 1           | 1          | 100.0%      | 100.0%     | 100.0%    |