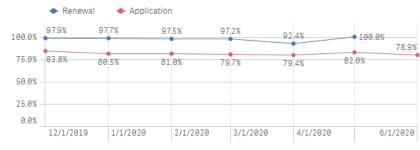

### Response & Approval Rates – Application & Renewal Forms

# Responded / # Total

By Rolling 6 Decision Months

| Month Year Q | # Total | # Responded | # Approved | % Responded | % Approved | % Qualified |
|--------------|---------|-------------|------------|-------------|------------|-------------|
| Totals       | 35,883  | 21,564      | 17,475     | 60.1%       | 81.0%      | 48.7%       |
| Dec 2019     | 7,117   | 4,445       | 3,723      | 62.5%       | 83.8%      | 52.3%       |
| Jan 2020     | 7,397   | 3,888       | 3,128      | 52.6%       | 80.5%      | 42.3%       |
| Feb 2020     | 5,558   | 3,530       | 2,858      | 63.5%       | 81.0%      | 51.4%       |
| Mar 2020     | 5,884   | 3,576       | 2,849      | 60.8%       | 79.7%      | 48.4%       |
| Apr 2020     | 4,783   | 3,054       | 2,425      | 63.9%       | 79.4%      | 50.7%       |
| May 2020     | 3,760   | 2,219       | 1,820      | 59.0%       | 82.0%      | 48.4%       |
| Jun 2020     | 1,384   | 852         | 672        | 61.6%       | 78.9%      | 48.6%       |