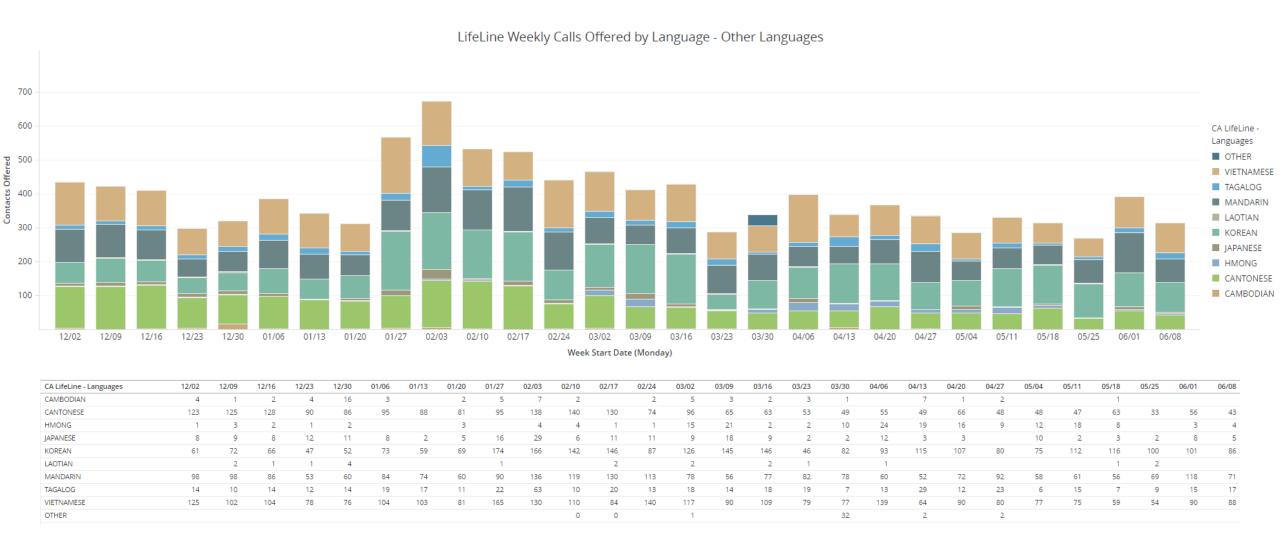

|                     |        |                      |       |                 |

<sup>&</sup>quot;Disconnects" is a total of the following actions occurring in the report month: Customer disconnected from the Program by service provider, Customer removed from the Program by service provider, Customer removed from the Program by customer, and Denials

<sup>&</sup>quot;Total Reconnects / re-enrolls" is a total of the following actions: Customer re-connected within 30 day reconnect window and Customer approved for re-

### **Inbound Mail Volumes**

### CA LifeLine Mail Volume





## **Forms Processing Throughput**

Manual Reviews

912,642

Avg SLA Days

1.9399.6%



### Daily Average SLA

By Decision Date



## Call Volumes – English & Spanish





### **Call Volumes – Other Languages**



### **Call Reasons**

- ApplicantParticipant-Demographics
- ApplicationRequest
- DiscountTransfer
- EscalationSupervisor-Request
- HotTopics
- Other
- PolicyQuestion
- RemoveFromProgram
- RenewalByPhone
- RenewalbyPhone
- ReprintRequest
- ServiceProvider
- SPRelatedIssues
- StatusUpdate



### **Thank You**

Q&A

# **APPENDIX - Response & Approval Rates Definitions**

| # Total                | Count of Application Forms (Applications, Renewals, & IDVs) |
|------------------------|-------------------------------------------------------------|
| # Responded            | Count of Responses to Application Forms                     |
| # Approved             | Count of Application Forms that were Qualified or Renewed   |
| % Responded            | # Responded / # Total