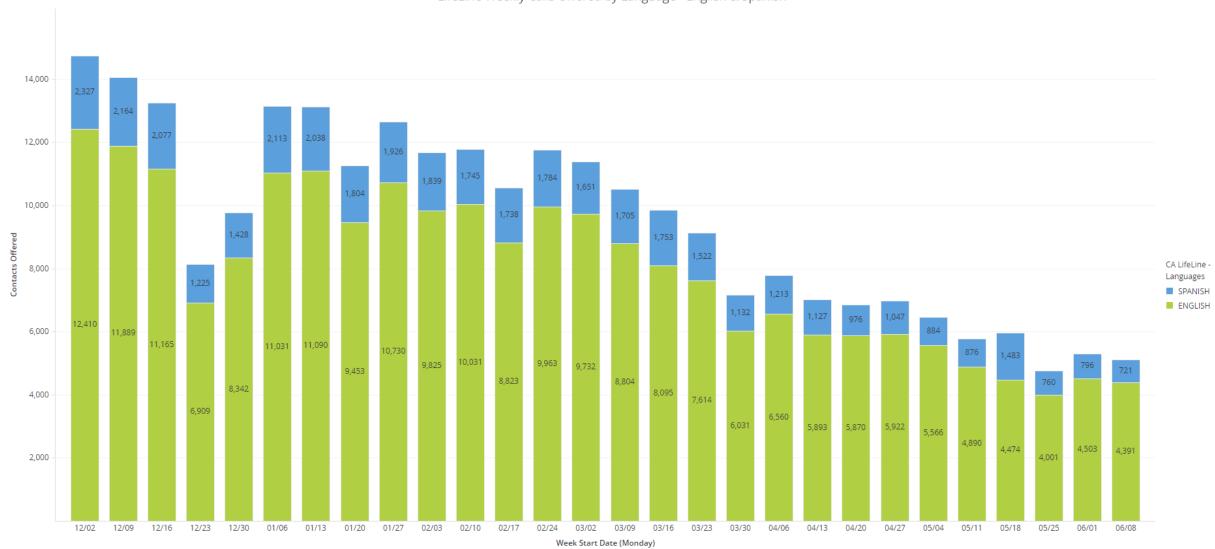

|        |                     |        |                     |        |                      |       |                 |

<sup>&</sup>quot;Disconnects" is a total of the following actions occurring in the report month: Customer disconnected from the Program by service provider, Customer removed from the Program by service provider, Customer removed from the Program by customer, and Denials

<sup>&</sup>quot;Total Reconnects / re-enrolls" is a total of the following actions: Customer re-connected within 30 day reconnect window and Customer approved for re-

### **Inbound Mail Volumes**

### CA LifeLine Mail Volume





## **Forms Processing Throughput**

Manual Reviews

912,642

Avg SLA Days

1.9399.6%



### Daily Average SLA

By Decision Date



## Call Volumes – English & Spanish





### **Call Volumes – Other Languages**



### **Call Reasons**

- ApplicantParticipant-Demographics
- ApplicationRequest
- DiscountTransfer
- EscalationSupervisor-Request
- HotTopics
- Other
- PolicyQuestion
- RemoveFromProgram
- RenewalByPhone
- RenewalbyPhone
- ReprintRequest
- ServiceProvider
- SPRelatedIssues
- StatusUpdate



### **Thank You**

Q&A

# **APPENDIX - Response & Approval Rates Definitions**

| # Total                | Count of Application Forms (Applications, Renewals, & IDVs) |
|------------------------|-------------------------------------------------------------|
| # Responded            | Count of Responses to Application Forms                     |
| # Approved             | Count of Application Forms that were Qualified or Renewed   |
| % Responded            | #