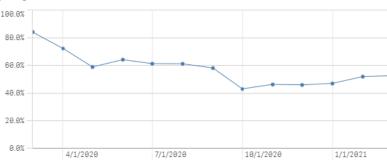

|
| Nov 2020     | 54,520    | 50,805      | 46,252     | 93.2%       | 91.0%      | 84.8%                  |
| Dec 2020     | 65,643    | 61,280      | 56,391     | 93.4%       | 92.0%      | 85.9%                  |
| Jan 2021     | 60,980    | 56,023      | 50,947     | 91.9%       | 90.9%      | 83.5%                  |
| Feb 2021     | 60,578    | 55,635      | 51,165     | 91.8%       | 92.0%      | 84.5%                  |
| Mar 2021     | 5,155     | 4,710       | 4,462      | 91.4%       | 94.7%      | 86.6%                  |

# Wireline: Response & Approval Rates – All Forms

# Total Forms

70,187

# Total Responded

48,69887.7%

# Total Approved

42,70960.9%

# Approved Applications & Renewals / # Responded

Application Forms (Applications, Renewals, & IDVs)





# Qualified or Renewed / # Responded

#### % Approved

# Responded / # Total





# Qualified or Renewed / # Responded

## % Qualified or Renewed

By Rolling 12 Decision Months



# Qualified or Renewed / # Total

## **Completed Activities**

| Month Year Q | # Total | # Responded | # Approved | % Responded | % Approved | % Qualified or Renewed |
|--------------|---------|-------------|------------|-------------|------------|------------------------|
|              | 160,236 | 127,374     | 118,337    | 79.5%       | 92.9%      | 73.9%                  |
| Dec 2019     | 34,486  | 29,659      | 28,412     | 86.0%       | 95.8%      | 82.4%                  |
| Jan 2020     | 34,594  | 28,672      | 27,354     | 82.9%       | 95.4%      | 79.1%                  |
| Feb 2020     | 27,776