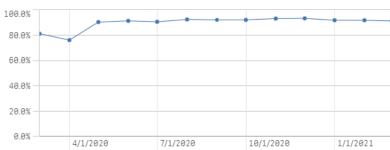

# Form Processing Throughput

Manual Reviews

839,022

Avg SLA Days

1.84100.0%

## Monthly Compliance %