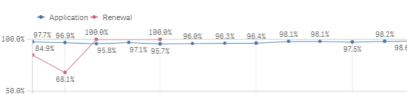

## **Applications Activities Report**

7/1/2020

| Month Year Q | # Total | # Responded | # Approved | % Responded | % Approved | % Qualified |
|--------------|---------|-------------|------------|-------------|------------|-------------|
|              | 780,903 | 723,531     | 701,932    | 92.7%       | 97.0%      | 89.9%       |
| Mar 2020     | 114,166 | 103,917     | 101,538    | 91.0%       | 97.7%      | 88.9%       |
| Apr 2020     | 76,677  | 69,535      | 67,390     | 90.7%       | 96.9%      | 87.9%       |
| May 2020     | 73,463  | 67,077      | 64,287     | 91.3%       | 95.8%      | 87.5%       |
| Jun 2020     | 74,941  | 69,104      | 67,072     | 92.2%       | 97.1%      | 89.5%       |
| Jul 2020     | 62,457  | 57,423      | 54,936     | 91.9%       | 95.7%      | 88.0%       |
| Aug 2020     | 55,675  | 52,251      | 50,167     | 93.9%       | 96.0%      | 90.1%       |
| Sep 2020     | 49,216  | 46,090      | 44,402     | 93.6%       | 96.3%      | 90.2%       |
| Oct 2020     | 51,158  | 48,321      | 46,594     | 94.5%       | 96.4%      | 91.1%       |
| Nov 2020     | 48,684  | 46,279      | 45,388     | 95.1%       | 98.1%      | 93.2%       |
| Dec 2020     | 59,568  | 56,561      | 55,481     | 95.0%       | 98.1%      | 93.1%       |
| Jan 2021     | 55,063  | 51,358      | 50,066     | 93.3%       | 97.5%      | 90.9%       |
| Feb 2021     | 54,989  | 51,152      | 50,209     | 93.0%       | 98.2%      | 91.3%       |
| Mar 2021     | 4,846   | 4,463       | 4,402      | 92.1%       | 98.6%      | 90.8%       |