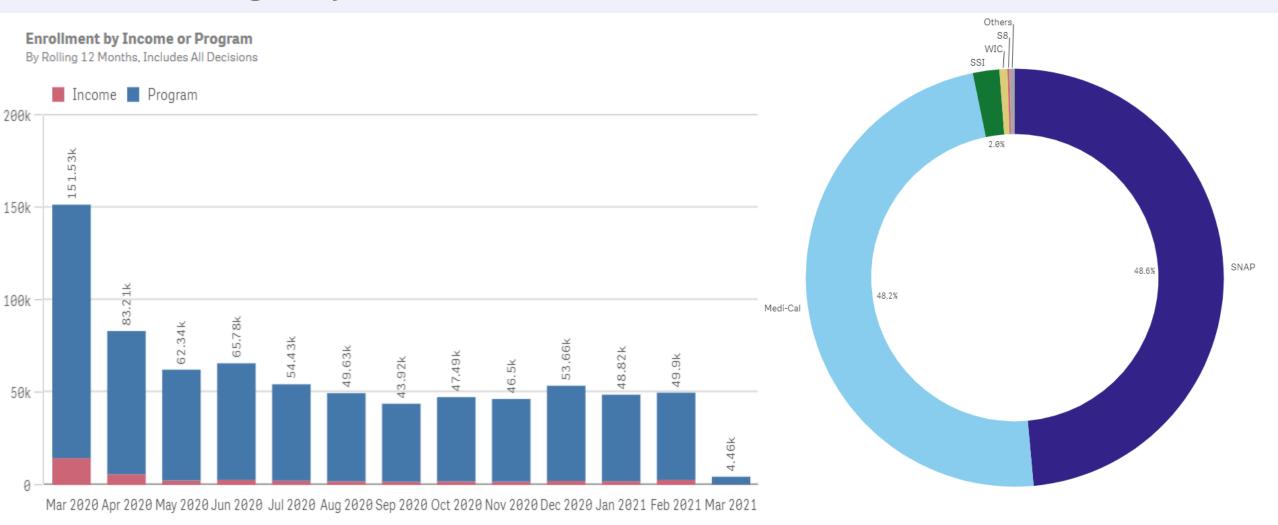

# **Enrollment Eligibility Method**

# **Enrollment Channel and Eligibility Method**

Application Form IDs by Application Type, Submission Type, Enrollment, and Decision Dap Approved Program Application 303.19k 306.09k 319.26k Application Type: Submission Type Submission Type: Income or Program Income or Program: Decision Application Type Q Submission Type Q Submission Type Q Income or Progr... Q Decision Q Dap Mail Web Income Program Approved Harddenied Softdenied 303,193 11,547 13,168 302,596 36,633 21,388 Totals 4,520 Totals 306,092 303,193 11,547 10,923 13,103 25 Application 4,520 Dap 292,270 Income 1,475 289,493 36,608 Mail 10,072 Program 21,346 770 3,750 Web