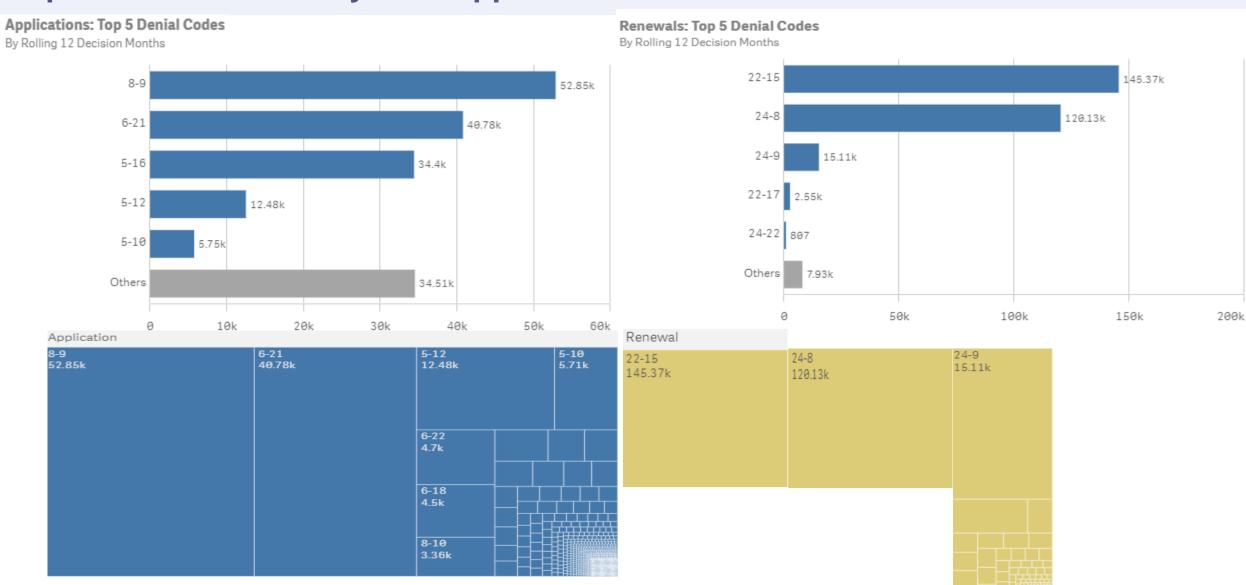

# **Top 5 Denials Codes by New Applications and Renewals**

# **APPENDIX - Denial Code Descriptions**

| Denial Code | Туре        | Form        | Decision<br>Source | Description                                                                                                                                                                                                                                                                                                                        |
|-------------|-------------|-------------|--------------------|------------------------------------------------------------------------------------------------------------------------------------------------------------------------------------------------------------------------------------------------------------------------------------------------------------------------------------|
| 8-9         | Hard Denial | Application | System             | We do not have evidence that the Application Form was returned to us.                                                                                                                                                                                                                                                              |
| 24-8        | Hard Denial | Renewal     | System             | We do not have evidence that the Renewal Form was returned to us.                                                                                                                                                                                                                                                                  |
| 5-16        | Hard Denial | Application | System             | We do not have evidence that the identity documentation and ID Authentication Form were submitted to us.                                                                                                                                                                                                                           |
| 24-9        | Hard Denial | Renewal     | System             | Your form was returned as non-deliverable (a letter will not be generated for this reason).                                                                                                                                                                                                                                        |
| 5-12        | Hard Denial | Application | System             | We did not receive the information needed from your phone company to start or continue your discounted telephone services. Some possible reasons may be that your phone company did not ship your handset, you did not activate your phone service properly, or the enrollment process was not completed within the required time. |
| 5-10        | Hard Denial | Application | System             | Applicant is found to already be receiving the LifeLine discount based on the established duplicate check criteria.                                                                                                                                                                                                                |
| 8-10        | Hard Denial | Application | System             | Your form was returned as non-deliverable (a letter will not be generated for this reason).                                                                                                                                                                                                                                        |
| 24-22       | Hard Denial | Renewal     | Reviewer           | You did not print your initials to certify that no one else in your household is already receiving the discount.                                                                                                                                                                                                                   |
| 21-13       | Hard Denial | Renewal     | System             | We do not have evidence that the identity documentation and ID Authentication Form were submitted to us.                                                                                                                                                                                                                           |
| 24-26       | Soft Denial | Application | System             | We do not have evidence that the Application Form was returned to us.                                                                                                                                                                                                                                                              |