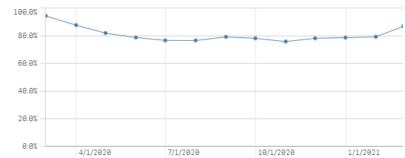

# Qualified or Renewed / # Responded

% Responded
By Rolling 12 Decision Months

Rolling 12 Decision Months