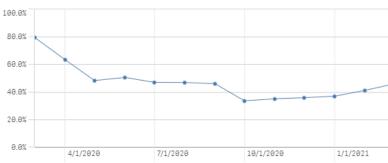

# Approved Renewals

69,379<sup>26.1</sup>%

51.165

4,462

91.8%

91.4%

55.635

4,710

| % Renewed | % Approved | % Responded | # Approved | # Responded | # Total | Month Year Q |
|-----------|------------|-------------|------------|-------------|---------|--------------|
| 26.1%     | 37.2%      | 70.2%       | 69,379     | 186,374     | 265,525 | Totals       |
| 33.6%     | 45.4%      | 73.9%       | 52,281     | 115,134     | 155,792 | Mar 2020     |
| 15.6%     | 24.0%      | 64.9%       | 17,088     | 71,230      | 109,723 | Apr 2020     |
| 100.0%    | 100.0%     | 100.0%      | 5          | 5           | 5       | May 2020     |
| 100.0%    | 100.0%     | 100.0%      | 3          | 3           | 3       | Jun 2020     |
| 100.0%    | 100.0%     | 100.0%      | 1          | 1           | 1       | Jul 2020     |
| 100.0%    | 100 0%     | 100.0%      | 1          | 1           | 1       | Oct 2020     |