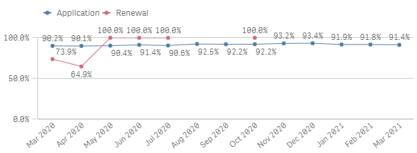

## Renewals Activities Report

By Rolling 12 Decision Months

| Month Year Q | # Total | # Responded | # Approved | % Responded | % Approved | % Qualified |
|--------------|---------|-------------|------------|-------------|------------|-------------|
| Totals       | 878,586 | 803,264     | 720,688    | 91.4%       | 89.7%      | 82.0%       |
| Mar 2020     | 127,718 | 115,161     | 104,387    | 90.2%       | 90.6%      | 81.7%       |
| Apr 2020     | 89,178  | 80,307      | 69,815     | 90.1%       | 86.9%      | 78.3%       |
| May 2020     | 82,602  | 74,677      | 66,107     | 90.4%       | 88.5%      | 80.0%       |
| Jun 2020     | 84,902  | 77,593      | 69,165     | 91.4%       | 89.1%      | 81.5%       |
| Jul 2020     | 70,908  | 64,266      | 56,904     | 90.6%       | 88.5%      | 80.3%       |
| Aug 2020     | 62,662  | 57,968      | 51,715     | 92.5%       | 89.2%      | 82.5%       |
| Sep 2020     | 55,690  | 51,332      | 45,768     | 92.2%       | 89.2%      | 82.2%       |
| Oct 2020     | 58,050  | 53,507      | 47,610     | 92.2%       | 89.0%      | 82.0%       |
| Nov 2020     | 54,520  | 50,805      | 46,252     | 93.2%       | 91.0%      | 84.8%       |
| Dec 2020     | 65,643  | 61,280      | 56,391     | 93.4%       | 92.0%      | 85.9%       |
| Jan 2021     | 60,980  | 56,023      | 50,947     | 91.9%       | 90.9%      | 83.5%       |
|              |         |             |            |             |            |             |

51.165

4,462

91.8%

91.4%

55.635

4,710

| % Renewed | % Approved | % Responded | # Approved | # Responded | # Total | Month Year Q |
|-----------|------------|-------------|------------|-------------|---------|--------------|
| 26.1%     | 37.2%      | 70.2%       | 69,379     | 186,374     | 265,525 | Totals       |
| 33.6%     | 45.4%      | 73.9%       | 52,281     | 115,134     | 155,792 | Mar 2020     |
| 15.6%     | 24.0%      | 64.9%       | 17,088     | 71,230      | 109,723 | Apr 2020     |
| 100.0%    | 100.0%     | 100.0%      | 5          | 5           | 5       | May 2020     |
| 100.0%    | 100.0%     | 100.0%      | 3          | 3           | 3       | Jun 2020     |
| 100.0%    | 100.0%     | 100.0%      | 1          | 1           | 1       | Jul 2020     |
| 100.0%    | 100 0%     | 100.0%      | 1          | 1           | 1       | Oct 2020     |

### % Qualified or Renewed

# Qualified or Renewed / # Total

By Rolling 12 Decision Months

|          | App      | plication 🗢  | Renev    | val        |          |        |        |          |          |          |          |       |
|----------|----------|--------------|----------|------------|----------|--------|--------|----------|----------|----------|----------|-------|
| 100.0% — |          | 100          | 9.0% 100 | 9.0% 100   | 0.0%     |        | 100.0% |          |          |          |          |       |
| 100.0%   | 81.7%    |              | 80.0%    | 81.5%      | 82.5%    | 82.2%  |        | 84.8%    | 85.9%    |          | 84.5%    | 86.6% |
|          |          | 78.3%        |          | 80         | .3%      | •      | 82.0%  |          |          | 83.5%    |          |       |
| 50.0% —  | 33.6%    |              |          |            |          |        |        |          |          |          |          |       |
|          | •        | 15.6%        |          |            |          |        |        |          |          |          |          |       |
| 0.0% —   |          |              |          |            |          |        |        |          |          |          |          |       |
| *V31     | 2020 Apr | 5050 WAN 505 | Jnu 505  | 9 111/2029 | AUG 2020 | 5 JOJO | 12020  | 2020 Dec | 2020 Jan | 1027 FED | 2027 Mar | 2022  |
| 4.       | 4        | 4.           | 3        | ,          | k. 2     | 0      | 1/4    | _        | 3-       | ,        | 4.       |       |