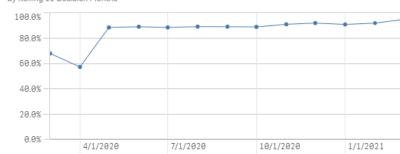

# Qualified or Renewed / # Responded

% Responded
By Rolling 12 Decision Months

Rolling 12 Decision Months