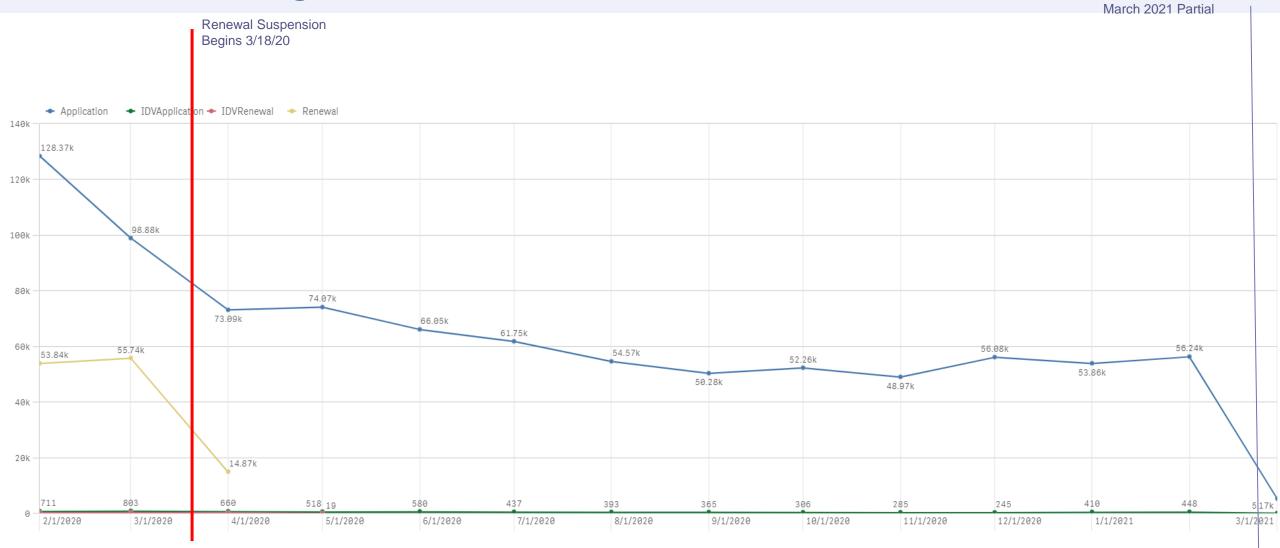

# Key TPA Initiatives

- Pandemic Consumer Protection Measures
  - Renewal date suspension through 06/30/2021
- Renewal Process Enhancements
  - Service Provider Intake API (SPIA)
  - Providing wireless service providers Renewal Status Information for customers through the DAP CheckCustomerStatus method
  - Custom messaging for IVR callers whose anniversary dates are between 105 and 115 calendar days in the future at the time of the call: It's almost time to renew
  - Addition of Day 0 and Day 35 text messages providing PINs to subscribers
  - Short code two-way text messaging to **345345** for subscribers to obtain their PINs
  - New wireless LifeLine subscribers may set their own PINs upon handset activation and retain that PIN while they remain continuously active on the Program
  - Existing wireless LifeLine subscribers may set their own PINs AFTER successfully completing their next renewal