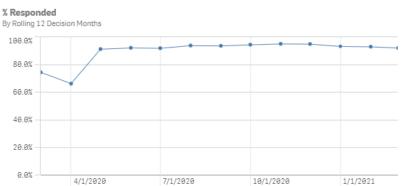

# Responded / # Total

Applications Activities Report

Feb 2021

Mar 2021

By Rolling 12 Decision Months