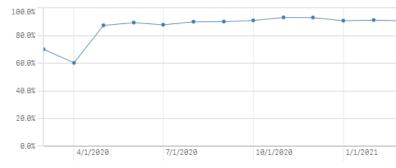

### % Qualified or Renewed

# Qualified or Renewed / # Total

By Rolling 12 Decision Months

|          | App      | plication 🗢  | Renev    | val        |          |        |        |          |          |          |          |       |
|----------|----------|--------------|----------|------------|----------|--------|--------|----------|----------|----------|----------|-------|
| 100.0% — |          | 100          | 9.0% 100 | 9.0% 100   | 0.0%     |        | 100.0% |          |          |          |          |       |
| 100.0%   | 81.7%    |              | 80.0%    | 81.5%      | 82.5%    | 82.2%  |        | 84.8%    | 85.9%    |          | 84.5%    | 86.6% |
|          |          | 78.3%        |          | 80         | .3%      | •      | 82.0%  |          |          | 83.5%    |          |       |
| 50.0% —  | 33.6%    |              |          |            |          |        |        |          |          |          |          |       |
|          | •        | 15.6%        |          |            |          |        |        |          |          |          |          |       |
| 0.0% —   |          |              |          |            |          |        |        |          |          |          |          |       |
| *V31     | 2020 Apr | 5050 WAN 505 | Jnu 505  | 9 111/2029 | AUG 2020 | 5 JOJO | 12020  | 2020 Dec | 2020 Jan | 1027 FED | 2027 Mar | 2022  |
| 4.       | 4        | 4.           | 3        | ,          | k. 2     | 0      | 1/4    | _        | 3-       | ,        | 4.       |       |

84.5%

86.6%

6

60.578

5,155