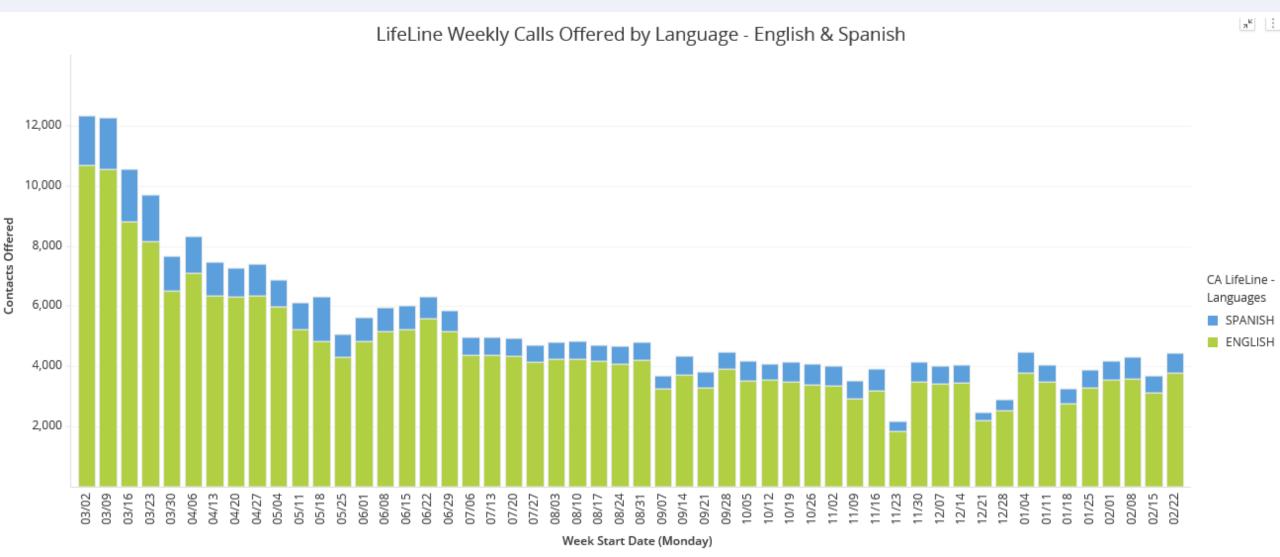

4,867     | 60,488     | 73,480            | 69,812     | 74,140            | 109,118    |
| IDVApplication | 5,350   | 5          | 460        | 389        | 262               | 265        | 315      | 380               | 367        | 449        | 584               | 455        | 737               | 682        |
| IDVRenewal     | 500     | -          | -          | -          | -                 | -          | -        | -                 | -          | -          | -                 | -          | 229               | 271        |
| Renewal        | 75,340  | -          | -          | -          | -                 | -          | -        | -                 | -          | -          | -                 | -          | 18,834            | 56,506     |

# Call Volumes – English & Spanish



# **Call Volumes – Other Languages**



| CA LifeLine<br>- Languages | 3/2 | 3/9 | 3/16 | 3/23 | 3/30 4 | /6 4/ | /13 4/2 | 20 4/ | 27 5/4 | 4 5/1 | 1 5/18 | 8 5/25 | 6/1 | 6/8 | 6/15 | 6/22 | 6/29 | 7/6 7 | /13 7/ | 20 7/2 | 7 8/3 | 8/10 | 8/17 | 8/24 | 8/31 | 9/7 | 9/14 9 | V21 9 | /28 10 | /5 10 | 0/1: 10/1 | ! 10/2 | 11/2 | 11/9 | 11/1: 1 | 11/2: 1 | 1/3 12 | /7 12 | /1- 12/ | /2: 12/ | 2: 1/4 | 1/11 | 1/18 | 1/25 | 2/1 | 2/8 2 | 2/15 2 |
|----------------------------|-----|-----|------|------|--------|-------|---------|-------|--------|-------|--------|--------|-----|-----|------|------|------|-------|--------|--------|-------|------|------|------|------|-----|--------|-------|--------|-------|-----------|--------|------|------|---------|---------|--------|-------|---------|--------