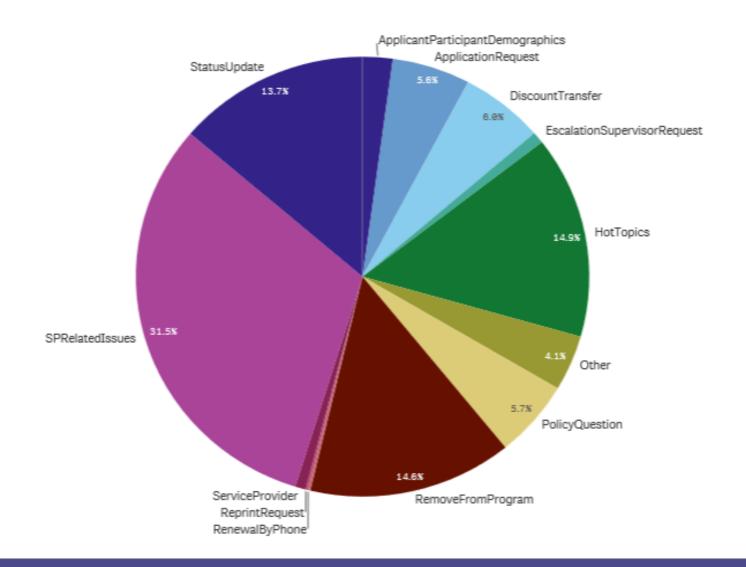

## **Call Reasons**

- ApplicantParticipant-Demographics
- ApplicationRequest
- DiscountTransfer
- EscalationSupervisor-Request
- HotTopics
- Other
- PolicyQuestion
- RemoveFromProgram
- RenewalByPhone
- ReprintRequest
- ServiceProvider
- SPRelatedIssues
- StatusUpdate