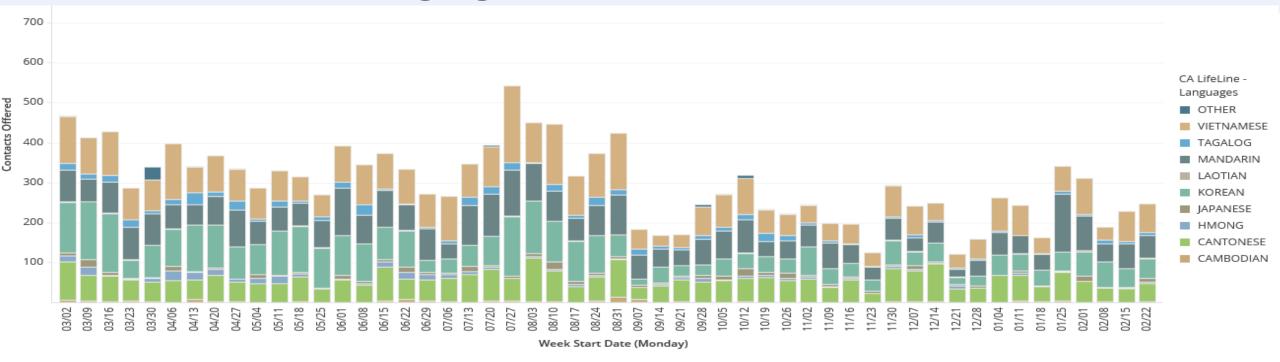

# **Call Volumes – Other Languages**

| CA LifeLine<br>- Languages | 3/2 | 3/9 | 3/16 | 3/23 | 3/30 4 | /6 4/ | /13 4/2 | 20 4/ | 27 5/4 | 4 5/1 | 1 5/18 | 8 5/25 | 6/1 | 6/8 | 6/15 | 6/22 | 6/29 | 7/6 7 | /13 7/ | 20 7/2 | 7 8/3 | 8/10 | 8/17 | 8/24 | 8/31 | 9/7 | 9/14 9 | V21 9 | /28 10 | /5 10 | 0/1: 10/1 | ! 10/2 | 11/2 | 11/9 | 11/1: 1 | 11/2: 1 | 1/3 12 | /7 12 | /1- 12/ | /2: 12/ | 2: 1/4 | 1/11 | 1/18 | 1/25 | 2/1 | 2/8 2 | 2/15 2 |
|----------------------------|-----|-----|------|------|--------|-------|---------|-------|--------|-------|--------|--------|-----|-----|------|------|------|-------|--------|--------|-------|------|------|------|------|-----|--------|-------|--------|-------|-----------|--------|------|------|---------|---------|--------|-------|---------|---------|--------|------|------|------|-----|-------|--------|
| CAMBODIAN                  | 5   | 3   | 2    | 3    | 1      |       | 7       | 1     | 2      |       | 1      |        |     |     | 3    | 7    | 3    | 1     |        | 4      | 3 1   | 1    |      | 3    | 14   | 7   |        | 1     |        |       | 1         |        |      |      |         |         | 1      | 1     | 1       |         |        | 4    | 1    | 3    |     | 1     |        |
| CANTONESE                  | 96  | 65  | 63   | 53   | 49 5   | 55 4  | 49 60   | 6 4   | 8 48   | B 47  | 63     | 33     | 56  | 43  | 85   | 52   | 54   | 60    | 70 7   | 79 5   | 7 110 | 79   | 40   | 61   | 94   | 30  | 42     | 56    | 50 5   | 5 5   | 9 63      | 55     | 58   | 38   | 57      | 23      | 84 7   | 8 9   | 6 3     | 4 35    | 68     | 64   | 38   | 73   | 53  | 35    | 35 4   |
| HMONG                      | 15  | 21  | 2    | 2    | 10 2   | 24 1  | 19 16   | 6     | 9 12   | 2 18  | 8 8    |        | 3   | 4   | 14   | 17   | 12   | 8     | 7      | 6      | 3     | 3    | 6    | 4    | 2    |     | 3      | 5     | 10     | 1     | 5 5       | 6      | 6    | 1    | 4       |         | 5      | 4     | 1 8     | 8       |        | 6    | 2    | 1    |     |       | 1      |
| JAPANESE                   | 9   | 18  | 9    | 2    | 2 1    | 12    | 3 3     | 3     | 10     | 0 2   | 2 3    | 2      | 8   | 5   | 5    | 12   | 6    | 4     | 14     | 4      | 5 9   | 18   | 6    | 6    | 5    | 7   | 4      | 4     | 7 1    | 0 1   | 9 7       | 12     | 3    | 6    | 3       | 5       | 5      | 9     | 3 3     | 3 (     | 5      | 6    | 1    | 2    | 12  | 1     | 1      |
| KOREAN                     | 126 | 145 | 146  | 46   | 82 9   | 93 1  | 15 10   | 7 8   | 0 75   | 5 112 | 116    | 100    | 101 | 94  | 82   | 91   | 30   | 37    | 53 7   | 73 14  | 9 131 | 102  | 102  | 94   | 54   | 15  | 39     | 27    | 28 4   | 3 3   | 39 39     | 37     | 73   | 39   | 34      | 28      | 60 3   | 4 4   | 7 18    | 8 24    | 1 50   | 42   | 39   | 47   | 62  | 64    | 48     |
| LAOTIAN                    | 2   |     | 2    | 1    |        | 1     |         |       |        |       | 1      | 2      |     |     |      | 1    |      |       |        |        | 1     |      | 1    |      |      |     |        |       |        |       | 1         |        |      |      |         |         | 1      | 2     |         | 1       |        | 1    |      |      | 2   |       |        |
| MANDARIN                   | 78  | 56  | 77   | 82   | 78 6   | 50 5  | 52 72   | 2 9   | 2 58   | B 61  | 56     | 69     | 118 | 72  | 92   | 64   | 79   | 36    | 99 10  | 06 11  | 5 95  | 75   | 55   | 75   | 101  | 59  | 45     | 39    | 64 7   | 0 8   | 34 39     | 44     | 54   | 64   | 47      | 32      | 54 3   | 4 5   | 4 18    | 8 4     | 58     | 45   | 39   | 145  | 87  | 46    | 61     |
| TAGALOG                    | 18  | 14  | 18   | 19   | 7 1    | 13 2  | 29 12   | 2 2   | 3 6    | 5 15  | 5 7    | 9      | 15  | 26  | 4    | 3    | 4    | 8     | 21 1   | 18 1   | 9 2   | . 18 | 9    | 20   | 13   | 16  | 9      | 5     | 9      | 9 1   | 2 20      | 14     | 5    | 6    | 2       | 2       | 4      | 8     | 3 4     | 4 3     | 3 2    |      | 3    | 8    | 4   | 10    | 7      |
| VIETNAMESE                 | 117 | 90  | 109  | 79   | 77 13  | 39 (  | 54 90   | 0 8   | 0 77   | 7 75  | 5 59   | 54     | 90  | 100 | 87   | 87   | 83   | 112   | 83 9   | 99 19  | 1 99  | 150  | 98   | 110  | 141  | 49  | 26     | 33    | 72 8   | 3 9   | 90 59     | 52     | 43   | 43   | 48      | 35      | 78 7   | 1 4   | 3 3     | 5 49    | 84     | 74   | 38   | 62   | 90  | 31    | 75     |
| OTHER                      | 1   |     |      |      | 32     |       | 2       |       | 2      |       |        |        |     |     |      |      |      |       |        | 4      |       |      |      |      |      |     |        |       | 4      | 1     | 8 1       | 3      | 3    |      |         |         | 1      |       |         |         |        |      |      |      |     |       |        |
|                            |     |     |      |      |        |       |         |       |        |       |        |        |     |     |      |      |      |       |        |        |       |      |      |      |      |     |        |       |        |       |           |        |      |      |         |         |        |       |         |         |        |      |      |      |     |       |        |