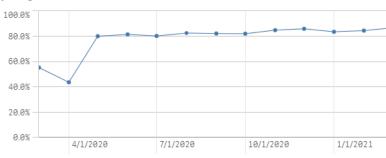

8,066  | 39,400      | 33,450     | 50.5%       | 84.9%      | 42.8%     |
| Apr 20     | 920 | 54,536  | 17,591      | 11,973     | 32.3%       | 68.1%      | 22.0%     |
| May 20     | 920 | 1       | 1           | 1          | 100.0%      | 100.0%     | 100.0%    |
| Jul 20     | 920 | 1       | 1           | 1          | 100.0%      | 100.0%     | 100.0%    |

## Response & Approval Rates – All Forms

# Total Forms

1,144,111

# Total Responded

989,63879.8% Approved Decisions

# Total Approved

790,067<sup>69.1%</sup>

# Approved Applications & Renewals / # Responded

Application Forms (Applications, Renewals, & IDVs)



By Rolling 12 Decision Months



#### % Approved

# Responded / # Total

By Rolling 12 Decision Months



#### % Qualified or Renewed

By Rolling 12 Decision Months



# Qualified or Renewed / # Responded

# Qualified or Renewed / # Responded

# Qualified or Renewed / # Total

| Month Year Q | # Total   | # Responded | # Approved | % Responded | % Approved | % Qualified or Renewed |
|--------------|-----------|-------------|------------|-------------|------------|------------------------|
| Totals       | 1,144,111 | 989,638     | 790,067    | 86.5%       | 79.8%      | 69.1%                  |
| Mar 2020     | 283,510   | 230,295     | 156,668    | 81.2%       | 68.0%      | 55.3%                  |
| Apr 2020     | 198,901   | 151,537     | 86,903     | 76.2%       | 57.3%      | 43.7%                  |
| May 2020     | 82,607    | 74,682      | 66,112     | 90.4%       | 88.5%      | 80.0%                  |
| Jun 2020     | 84,905    | 77,596