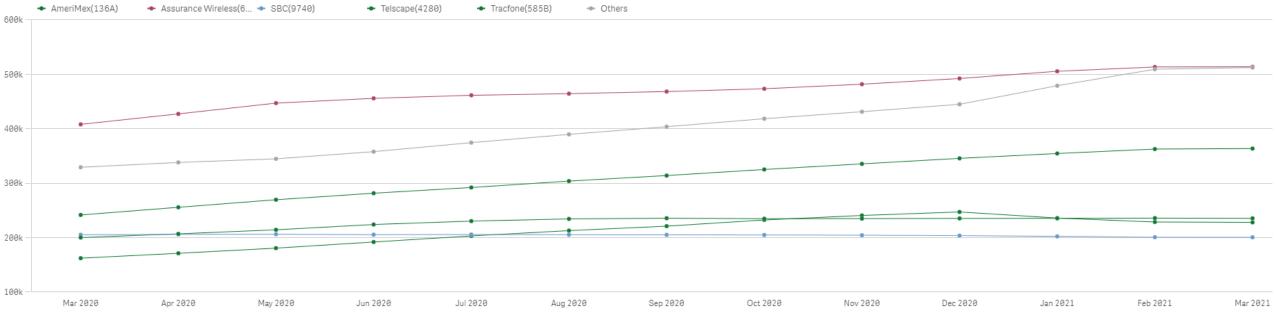

# **Participation by Service Provider (Top 5)**

## **Application Summary by Service Provider**

## **Application Summary by Service Provider**

|                          | Totals    | Mar 2020  | Apr 2020  | May 2020  | Jun 2020  | Jul 2020  | Aug 2020  | Sep 2020  | Oct 2020  | Nov 2020  | Dec 2020  | Jan 2021  | Feb 2021  | Mar 2021  |
|--------------------------|-----------|-----------|-----------|-----------|-----------|-----------|-----------|-----------|-----------|-----------|-----------|-----------|-----------|-----------|
| Totals                   | 2,994,844 | 1,547,349 | 1,605,796 | 1,663,398 | 1,717,492 | 1,767,841 | 1,811,175 | 1,848,501 | 1,889,756 | 1,929,234 | 1,969,632 | 2,013,370 | 2,051,339 | 2,054,304 |
| Others                   | 718,364   | 329,322   | 338,169   | 344,842   | 358,002   | 374,548   | 389,709   | 403,812   | 418,507   | 431,348   | 445,026   | 479,061   | 509,375   | 512,380   |
| AmeriMex(136A)           | 357,072   | 162,384   | 171,360   | 180,825   | 192,109   | 203,241   | 213,002   | 221,197   | 232,547   | 240,825   | 247,309   | 236,072   | 228,856   | 228,186   |
| Assurance Wireless(6664) | 729,590   | 408,162   | 427,330   | 447,119   | 455,887   | 461,540   | 464,508   | 468,346   | 473,513   | 481,847   | 492,354   | 505,593   | 513,491   | 513,800   |
| SBC(9740)                | 262,255   | 205,440   | 206,058   | 206,365   | 205,576   | 205,843   | 205,465   | 205,289   | 205,025   | 204,576   | 203,828   | 202,476   | 200,884   | 200,726   |
| Telscape(4280)           | 544,964   | 241,769   | 255,814   | 269,723   | 281,695   | 292,186   | 303,978   | 314,111   | 325,271   | 335,575   | 345,698   | 354,604   | 362,774   | 363,683   |
| Tracfone(585B)           | 382,599   | 200,272   | 207,065   | 214,524   | 224,223   | 230,483   | 234,513   | 235,746   | 234,893   | 235,063   | 235,417   | 235,564   | 235,959   | 235,529   |
|                          |           |           |           |           |           |           |           |           |           |           |           |           |           |           |