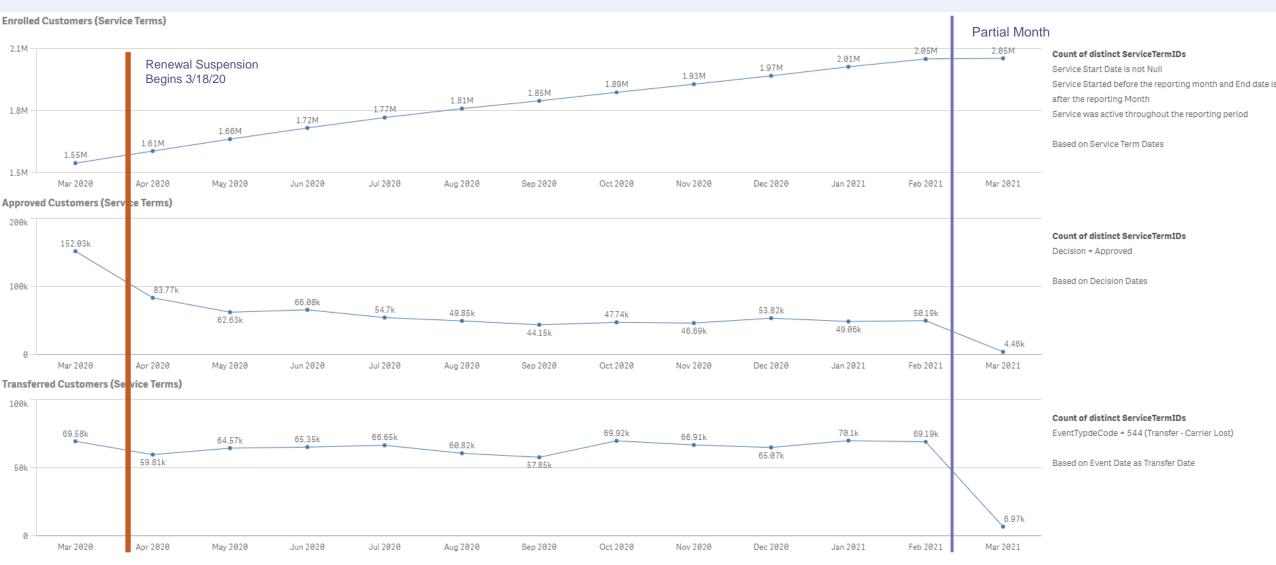

| 90.2%                  |
| Oct 2020     | 51,158  | 48,321      | 46,594     | 94.5%       | 96.4%      | 91.1%                  |
| Nov 2020     | 48,684  | 46,279      | 45,388     | 95.1%       | 98.1%      | 93.2%                  |
| Dec 2020     | 59,568  | 56,561      | 55,481     | 95.0%       | 98.1%      | 93.1%                  |
| Jan 2021     | 55,063  | 51,358      | 50,066     | 93.3%       | 97.5%      | 90.9%                  |
| Feb 2021     | 54,989  | 51,152      | 50,209     | 93.0%       | 98.2%      | 91.3%                  |
| Mar 2021     | 4,846   | 4,463       | 4,402      | 92.1%       | 98.6%      | 90.8%                  |

# **Top 5 Denials Codes by New Applications and Renewals**



# Program Participation – Enrolled, Approved, & Transferred Customers



# **Participation by Service Provider (Top 5)**

## **Application Summary by Service Provider**



## **Application Summary by Service Provider**

|                          | Totals    | Mar 2020  | Apr 2020  | May 2020  | Jun 2020  | Jul 2020  | Aug 2020  | Sep 2020  | Oct 2020  | Nov 2020  | Dec 2020  | Jan 2021  | Feb 2021  | Mar 2021  |
|--------------------------|-----------|-----------|-----------|-----------|-----------|-----------|-----------|-----------|-----------|-----------|-----------|-----------|-----------|-----------|
| Totals                   | 2,994,844 | 1,547,349 | 1,605,796 | 1,663,398 | 1,717,492 | 1,767,841 | 1,811,175 | 1,848,501 | 1,889,756 | 1,929,234 | 1,969,632 | 2,013,370 | 2,051,339 | 2,054,304 |
| Others                   | 718,364   | 329,322   | 338,169