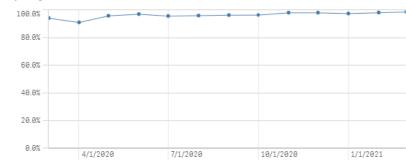

#### % Approved

By Rolling 12 Decision Months

#### # Qualified or Renewed / # Responded

92.0%

94.7%