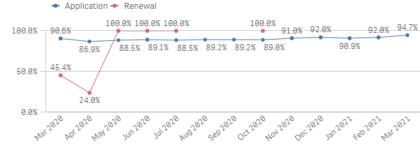

## **Applications Activities Report**

7/1/2020

| Month Year Q | # Total | # Responded | # Approved | % Responded | % Approved | % Qualified |
|--------------|---------|-------------|------------|-------------|------------|-------------|
|              | 780,903 | 723,531     | 701,932    | 92.7%       | 97.0%      | 89.9%       |
| Mar 2020     | 114,166 | 103,917     | 101,538    | 91.0%       | 97.7%      | 88.9%       |
| Apr 2020     | 76,677  | 69,535      | 67,390     | 90.7%       | 96.9%      | 87.9%       |
| May 2020     | 73,463  | 67,077      | 64,287     | 91.3%       | 95.8%      | 87.5%       |
| Jun 2020     | 74,941  | 69,104      | 67,072     | 92.2%       | 97.1%      | 89.5%       |
| Jul 2020     | 62,457  | 57,423      | 54,936     | 91.9%       | 95.7%      | 88.0%       |
| Aug 2020     | 55,675  | 52,251      | 50,167     | 93.9%       | 96.0%      | 90.1%       |
| Sep 2020     | 49,216  | 46,090      | 44,402     | 93.6%       | 96.3%      | 90.2%       |
| Oct 2020     | 51,158  | 48,321      | 46,594     | 94.5%       | 96.4%      | 91.1%       |
| Nov 2020     | 48,684  | 46,279      | 45,388     | 95.1%       | 98.1%      | 93.2%       |
| Dec 2020     | 59,568  | 56,561      | 55,481     | 95.0%       | 98.1%      | 93.1%       |
| Jan 2021     | 55,063  | 51,358      | 50,066     | 93.3%       | 97.5%      | 90.9%       |
| Feb 2021     | 54,989  | 51,152      | 50,209     | 93.0%       | 98.2%      | 91.3%       |
| Mar 2021     | 4,846   | 4,463       | 4,402      | 92.1%       | 98.6%      | 90.8%       |

## **Renewals Activities Report**

10/1/2020

| Month Year | Q   | # Total | # Responded | # Approved | % Responded | % Approved | % Renewed |
|------------|-----|---------|-------------|------------|-------------|------------|-----------|
| _          |     | 132,604 | 56,993      | 45,425     | 43.0%       | 79.7%      | 34.3%     |
| Mar 20     | 320 | 78,066  | 39,400      | 33,450     | 50.5%       | 84.9%      | 42.8%     |
| Apr 20     | 920 | 54,536  | 17,591      | 11,973     | 32.3%       | 68.1%      | 22.0%     |
| May 20     | 920 | 1       | 1           | 1          | 100.0%      | 100.0%     | 100.0%    |
| Jul 20     | 920 | 1       | 1           | 1          | 100.0%      | 100.0%     | 100.0%    |