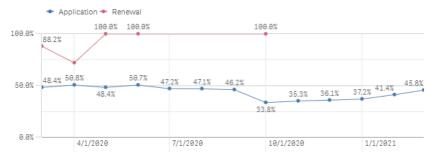

## **Applications Activities Report**

# Responded / # Total

| Month Year Q | # Total | # Responded | # Approved | % Responded | % Approved | % Qualified |
|--------------|---------|-------------|------------|-------------|------------|-------------|
|              | 41,734  | 23,784      | 18,756     | 57.0%       | 78.9%      | 44.9%       |
| Mar 2020     | 5,883   | 3,575       | 2,849      | 60.8%       | 79.7%      | 48.4%       |
| Apr 2020     | 4,777   | 3,048       | 2,425      | 63.8%       | 79.6%      | 50.8%       |
| May 2020     | 3,757   | 2,218       | 1,820      | 59.0%       | 82.1%      | 48.4%       |
| Jun 2020     | 4,126   | 2,654       | 2,093      | 64.3%       | 78.9%      | 50.7%       |
| Jul 2020     | 4,170   | 2,562       | 1,968      | 61.4%       | 76.8%      | 47.2%       |
| Aug 2020     | 3,287   | 2,017       | 1,548      | 61.4%       | 76.7%      | 47.1%       |
| Sep 2020     | 2,954   | 1,722       | 1,366      | 58.3%       | 79.3%      | 46.2%       |
| Oct 2020     | 3,004   | 1,298       | 1,016      | 43.2%       | 78.3%      | 33.8%       |
| Nov 2020     | 2,447   | 1,137       | 864        | 46.5%       | 76.0%      | 35.3%       |
| Dec 2020     | 2,518   | 1,162       | 910        | 46.1%       | 78.3%      | 36.1%       |
| Jan 2021     | 2,370   | 1,118       | 881        | 47.2%       | 78.8%      | 37.2%       |