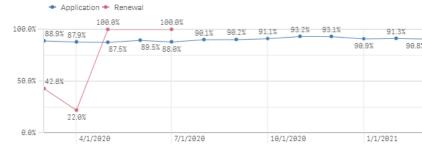

## **Renewals Activities Report**

| Month Year C | # Total  | # Responded | # Approved | % Responded | % Approved | % Renewed |
|--------------|----------|-------------|------------|-------------|------------|-----------|
|              | 28,453   | 24,914      | 23,953     | 87.6%       | 96.1%      | 84.2%     |
| Mar 202      | 9 21,360 | 19,368      | 18,831     | 90.7%       | 97.2%      | 88.2%     |
| Apr 202      | 7,085    | 5,538       | 5,114      | 78.2%       | 92.3%      | 72.2%     |
| May 202      | 9 4      | 4           | 4          | 100.0%      | 100.0%     | 100.0%    |
| Jun 202      | 9 3      | 3           | 3          | 100.0%      | 100.0%     | 100.0%    |
| Oct 202      | 0 1      | 1           | 1          | 100.0%      | 100.0%     | 100.0%    |