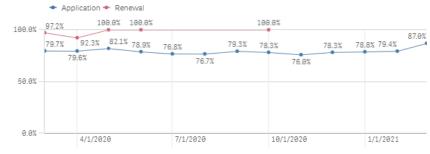

## **Completed Activities**

| Month Year Q | # Total | # Responded | # Approved | % Responded | % Approved | % Qualified or Renewed |
|--------------|---------|-------------|------------|-------------|------------|------------------------|
|              | 160,236 | 127,374     | 118,337    | 79.5%       | 92.9%      | 73.9%                  |
| Dec 2019     | 34,486  | 29,659      | 28,412     | 86.0%       | 95.8%      | 82.4%                  |
| Jan 2020     | 34,594  | 28,672      | 27,354     | 82.9%       | 95.4%      | 79.1%                  |
| Feb 2020     | 27,776  | 23,634      | 22,467     | 85.1%       | 95.1%      | 80.9%                  |
| Mar 2020     | 27,243  | 22,943      | 21,680     | 84.2%       | 94.5%      | 79.6%                  |
| Apr 2020     | 11,864  | 8,587       | 7,540      | 72.4%       | 87.8%      | 63.6%                  |
| May 2020     | 3,761   | 2,222       | 1,824      | 59.1%       | 82.1%      | 48.5%                  |
| Jun 2020     | 4,129   | 2,657       | 2,096      | 64.3%       | 78.9%      | 50.8%                  |
| Jul 2020     | 4,170   | 2,562       | 1,968      | 61.4%       | 76.8%      | 47.2%                  |
| Aug 2020     | 3,287   | 2,017       | 1,548      | 61.4%       | 76.7%      | 47.1%                  |
| Sep 2020     | 2,954   | 1,722       | 1,366      | 58.3%       | 79.3%      | 46.2%                  |
| Oct 2020     | 3,005   | 1,299       | 1,017      | 43.2%       | 78.3%      | 33.8%                  |
| Nov 2020     | 2,452   | 1,140       | 864        | 46.5%       | 75.8%      | 35.2%                  |
| Dec 2020     | 515     | 260         | 201        | 50.5%       | 77.3%      | 39.0%                  |

## **Completed Activities**

| Month Year Q | # Total | # Responded | # Approved | % Responded | % Approved | % Qualified or Renewed |
|--------------|---------|-------------|------------|-------------|------------|------------------------|
|              | 913,507 | 780,524     | 747,357    | 85.4%       | 95.8%      | 81.8%                  |
| Mar 2020     | 192,232 | 143,317     | 134,988    | 74.6%       | 94.2%      | 70.2%                  |
| Apr 2020     | 131,213 | 87,126      | 79,363     | 66.4%       | 91.1%      | 60.5%                  |
| May 2020     | 73,464  | 67,078      | 64,288     | 91.3%       | 95.8%      | 87.5%                  |
| Jun 2020     | 74,941  | 69,104      | 67,072     | 92.2%       | 97.1%      | 89.5%                  |
| Jul 2020     | 62,458  | 57,424      | 54,937     | 91.9%       | 95.7%      | 88.0%                  |
| Aug 2020     | 55,675  | 52,251      | 50,167     | 93.9%       | 96.0%      | 90.1%                  |
| Sep 2020     | 49,216  | 46,090      | 44,402     | 93.6%       | 96.3%      | 90.2%                  |
| Oct 2020     | 51,158  | 48,321      | 46,594     | 94.5%       | 96.4%      | 91.1%                  |
| Nov 2020     | 48,684  | 46,279      | 45,388     | 95.1%       | 98.1%      | 93.2%                  |
| Dec 2020     | 59,568  | 56,561      | 55,481     | 95.0%       | 98.1%      | 93.1%                  |
| Jan 2021     | 55,063  | 51,358      | 50,066     | 93.3%       | 97.5%      | 90.9%                  |
| Feb 2021     | 54,989  | 51,152      | 50,209     | 93.0%       | 98.2%      | 91.3%                  |
| Mar 2021     | 4,846   | 4,463       | 4,402      | 92.1%       | 98.6%      | 90.8%                  |