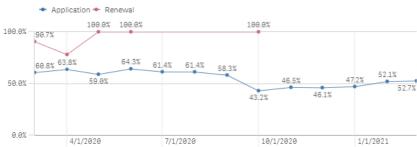

# Responded / # Total

| Month Year Q | # Total | # Responded | # Approved | % Responded | % Approved | % Qualified |
|--------------|---------|-------------|------------|-------------|------------|-------------|
|              | 41,734  | 23,784      | 18,756     | 57.0%       | 78.9%      | 44.9%       |
| Mar 2020     | 5,883   | 3,575       | 2,849      | 60.8%       | 79.7%      | 48.4%       |
| Apr 2020     | 4,777   | 3,048       | 2,425      | 63.8%       | 79.6%      | 50.8%       |
| May 2020     | 3,757   | 2,218       | 1,820      | 59.0%       | 82.1%      | 48.4%       |
| Jun 2020     | 4,126   | 2,654       | 2,093      | 64.3%       | 78.9%      | 50.7%       |
| Jul 2020     | 4,170   | 2,562       | 1,968      | 61.4%       | 76.8%      | 47.2%       |
| Aug 2020     | 3,287   | 2,017       | 1,548      | 61.4%       | 76.7%      | 47.1%       |
| Sep 2020     | 2,954   | 1,722       | 1,366      | 58.3%       | 79.3%      | 46.2%       |
| Oct 2020     | 3,004   | 1,298       | 1,016      | 43.2%       | 78.3%      | 33.8%       |
| Nov 2020     | 2,447   | 1,137       | 864        | 46.5%       | 76.0%      | 35.3%       |
| Dec 2020     | 2,518   | 1,162       | 910        | 46.1%       | 78.3%      | 36.1%       |
| Jan 2021     | 2,370   | 1,118       | 881        | 47.2%       | 78.8%      | 37.2%       |

## **Renewals Activities Report**

| Month Year C | # Total  | # Responded | # Approved | % Responded | % Approved | % Renewed |
|--------------|----------|-------------|------------|-------------|------------|-----------|
|              | 28,453   | 24,914      | 23,953     | 87.6%       | 96.1%      | 84.2%     |
| Mar 202      | 9 21,360 | 19,368      | 18,831     | 90.7%       | 97.2%      | 88.2%     |
| Apr 202      | 7,085    | 5,538       | 5,114      | 78.2%       | 92.3%      | 72.2%     |
| May 202      | 9 4      | 4           | 4          | 100.0%      | 100.0%     | 100.0%    |
| Jun 202      | 9 3      | 3           | 3          | 100.0%      | 100.0%     | 100.0%    |
| Oct 202      | 0 1      | 1           | 1          | 100.0%      | 100.0%     | 100.0%    |