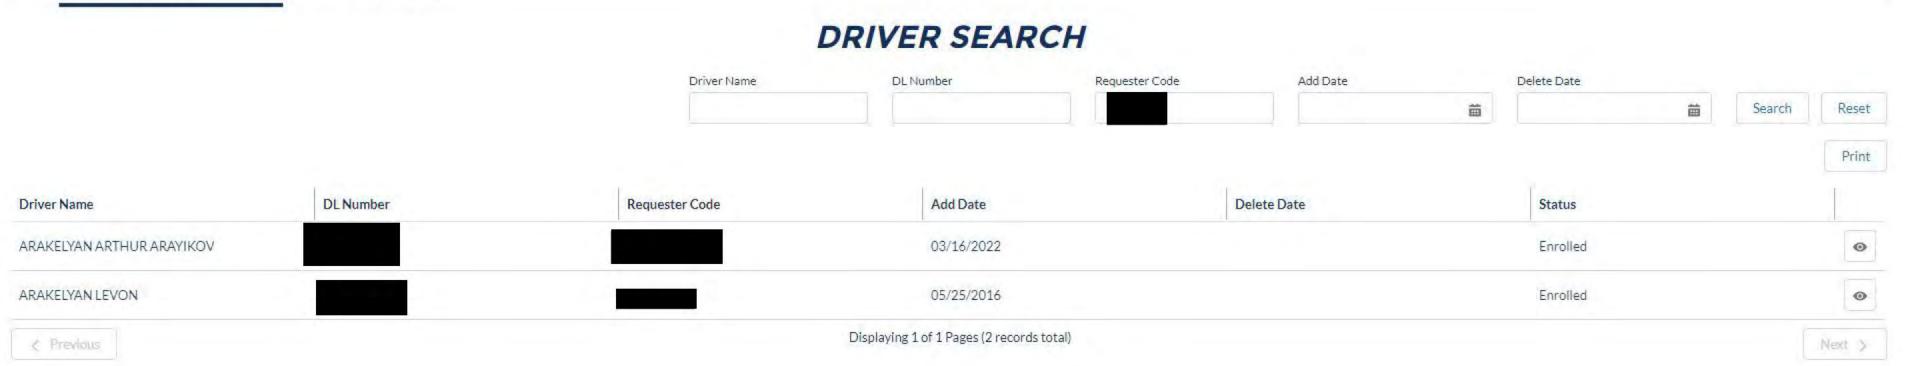

Presidential's DMV-EPN program with requester code [Attachment 5] shows Presidential has been enrolled in the program since May 25, 2016, under Levon Arakelyan. The program shows the Director, Arthur Arakelyan (hereinafter referred to as Mr. A. Arakelyan), enrolled in the DMV-EPN program on March 16, 2022, as the second driver enrolled in the program [Attachment 6]. On December 27, 2023, Uber provided confidential records showing Presidential had 10 employee-drivers that operated for 24 days and completed 798 trips without evidence of enrollment in the DMV-EPN program [Table 1, Attachment 6 and Footnote 1].