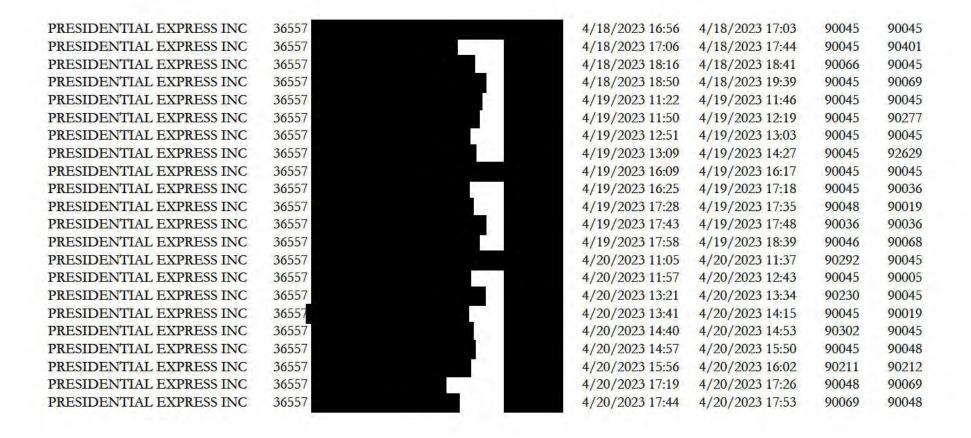

On November 21, 2023, Bezawit Dilgassa, Senior Enforcement Analyst of the Transportation Enforcement Branch (TEB) sent a Data Request letter to Uber, via the California Public Utilities Commission's (CPUC) secured Kiteworks database, requesting waybills generated by Presidential during the review period [Attachment 1]. Uber responded via Kiteworks, providing a spreadsheet showing Presidential has 10 employee-drivers [Attachment 2 shows a sample of entries in a spreadsheet]. The Commission's Transportation Licensing and Analysis Branch (TLAB) records show that Presidential has never had an active WKCP insurance policy in effect and on file with the Commission. On March 25, 2019, Presidential completed and signed a WCKP Declaration form and Driver Statement of Applicant form stating Presidential has no

employees [Attachment 3]. Transportation Licensing and Analysis Branch (TLAB records show that Presidential did not have WKCP insurance coverage as stated on their Acord Certificate of Liability Insurance dated February 13, 2023 [Attachment 4]. My investigation disclosed that Presidential operated for 24 days and completed 798 trips without evidence of WKCP insurance [Table 1 and Attachment 4].

Table 1 – Dates Driven without WKCP insurance and enrollment in the DMV-EPN & Controlled Substance & Alcohol Testing Programs

| Number<br>of<br>Drivers | Driver Dates of Operation |                                                                                                                                   |     |  |
|-------------------------|---------------------------|-----------------------------------------------------------------------------------------------------------------------------------|-----|--|
| 1                       |                           | 4/6/23,4/18/23,4/19/23                                                                                                            | 18  |  |
| 2                       |                           | 4/22/23,4/23/23,4/24/23,4/25/23,4/26/23,4/27/23,<br>4/28/23,4/29/23,4/30/23                                                       | 83  |  |
| 3                       |                           | 4/6/23,4/7/23,4/8/23,4/9/23,4/10/23,4/11/23<br>4/12/23,4/13/23,4/14/23,4/15/23,4/16/23<br>4/17/23,4/18/23,4/19/23,4/20/23         | 97  |  |
| 4                       | _                         | 4/6/23,4/7/23,4/8/23,4/10/23,4/11/23,4/12/23<br>4/13/23,4/14/23,4/15/23,4/16/23<br>4/17/23,4/20/23                                | 38  |  |
| 5                       |                           | 4/6/23,4/7/23,4/8/23,4/9/23,4/11/23,4/12,23<br>4/13/23,4/14/23,4/15/23,4/16/23                                                    | 50  |  |
| 6                       |                           | 4/6/23,4/7/23,4/8/23,4/9/23,4/10/23,4/11/23<br>4/12/23,4/13/23,4/14/23,4/15/23,4/16/23<br>4/17/23,4/17/23,4/18/23,4/19/23,4/20/23 | 149 |  |
| 7                       |                           | 4/21/23,4/22/23,4/23/23,4/24/23,4/25/23<br>4/26/23,4/27/23,4/28/23,4/29/23,4/30/23                                                | 72  |  |
| 8                       |                           | 4/11/23,4/13/23,4/14/23,4/15/23,4/16/23<br>4/17/23,4/20/23                                                                        | 40  |  |
| 9                       |                           | 4/6/23,4/24/23,4/25/23,4/26/23,4/27/23,4/28/23<br>4/29/23,4/30,23                                                                 | 113 |  |
| 10                      |                           | 4/6/23,4/7/23,4/8/23,4/9/23,4/10/23,4/11/23<br>4/12/23,4/13/23,4/14/23,4/15/23,4/16/23<br>4/17/23,4/18/23,4/19/23,4/20/23         | 138 |  |
| Total                   |                           | (24 different days)                                                                                                               | 798 |  |

Presidential's DMV-EPN program with requester code [Attachment 5] shows Presidential has been enrolled in the program since May 25, 2016, under Levon Arakelyan. The program shows the Director, Arthur Arakelyan (hereinafter referred to as Mr. A. Arakelyan), enrolled in the DMV-EPN program on March 16, 2022, as the second driver enrolled in the program [Attachment 6]. On December 27, 2023, Uber provided confidential records showing Presidential had 10 employee-drivers that operated for 24 days and completed 798 trips without evidence of enrollment in the DMV-EPN program [Table 1, Attachment 6 and Footnote 1].