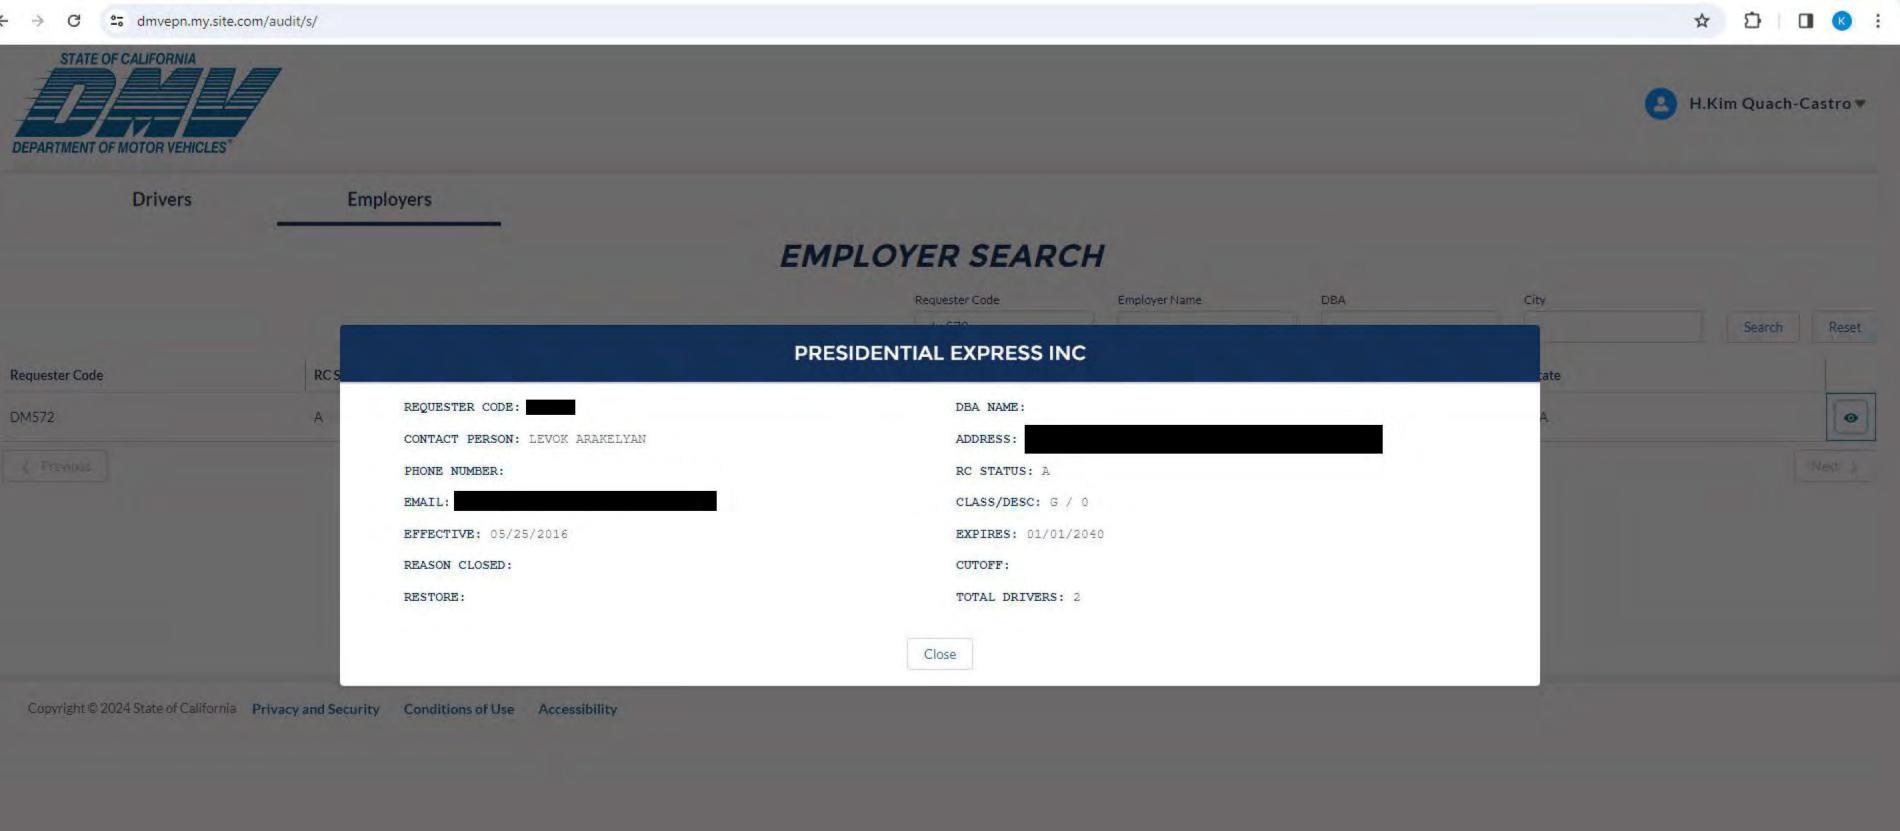

Presidential's DMV-EPN program with requester code [Attachment 5] shows Presidential has been enrolled in the program since May 25, 2016, under Levon Arakelyan. The program shows the Director, Arthur Arakelyan (hereinafter referred to as Mr. A. Arakelyan), enrolled in the DMV-EPN program on March 16, 2022, as the second driver enrolled in the program [Attachment 6]. On December 27, 2023, Uber provided confidential records showing Presidential had 10 employee-drivers that operated for 24 days and completed 798 trips without evidence of enrollment in the DMV-EPN program [Table 1, Attachment 6 and Footnote 1].