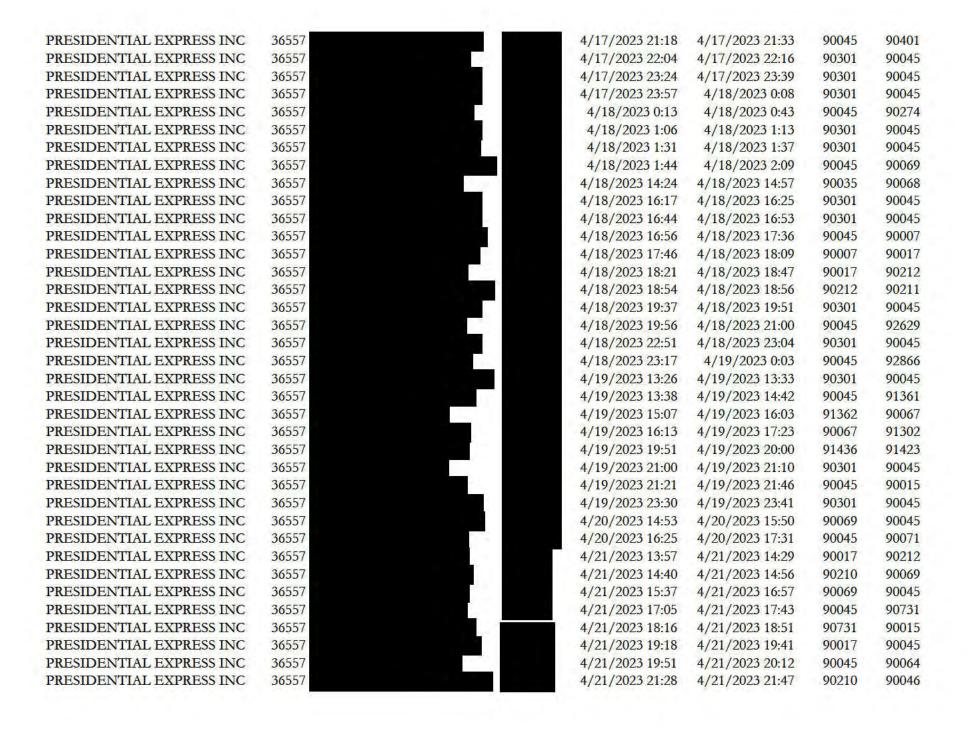

On November 21, 2023, Bezawit Dilgassa, Senior Enforcement Analyst of the Transportation Enforcement Branch (TEB) sent a Data Request letter to Uber, via the California Public Utilities Commission's (CPUC) secured Kiteworks database, requesting waybills generated by Presidential during the review period [Attachment 1]. Uber responded via Kiteworks, providing a spreadsheet showing Presidential has 10 employee-drivers [Attachment 2 shows a sample of entries in a spreadsheet]. The Commission's Transportation Licensing and Analysis Branch (TLAB) records show that Presidential has never had an active WKCP insurance policy in effect and on file with the Commission. On March 25, 2019, Presidential completed and signed a WCKP Declaration form and Driver Statement of Applicant form stating Presidential has no

employees [Attachment 3]. Transportation Licensing and Analysis Branch (TLAB records show that Presidential did not have WKCP insurance coverage as stated on their Acord Certificate of Liability Insurance dated February 13, 2023 [Attachment 4]. My investigation disclosed that Presidential operated for 24 days and completed 798 trips without evidence of WKCP insurance [Table 1 and Attachment 4].

Table 1 – Dates Driven without WKCP insurance and enrollment in the DMV-EPN & Controlled Substance & Alcohol Testing Programs

| Number<br>of<br>Drivers | Driver Dates of Operation |                                                                                                                                   |     |  |
|-------------------------|---------------------------|-----------------------------------------------------------------------------------------------------------------------------------|-----|--|
| 1                       |                           | 4/6/23,4/18/23,4/19/23                                                                                                            | 18  |  |
| 2                       |                           | 4/22/23,4/23/23,4/24/23,4/25/23,4/26/23,4/27/23,<br>4/28/23,4/29/23,4/30/23                                                       | 83  |  |
| 3                       |                           | 4/6/23,4/7/23,4/8/23,4/9/23,4/10/23,4/11/23<br>4/12/23,4/13/23,4/14/23,4/15/23,4/16/23<br>4/17/23,4/18/23,4/19/23,4/20/23         | 97  |  |
| 4                       | _                         | 4/6/23,4/7/23,4/8/23,4/10/23,4/11/23,4/12/23<br>4/13/23,4/14/23,4/15/23,4/16/23<br>4/17/23,4/20/23                                | 38  |  |
| 5                       |                           | 4/6/23,4/7/23,4/8/23,4/9/23,4/11/23,4/12,23<br>4/13/23,4/14/23,4/15/23,4/16/23                                                    | 50  |  |
| 6                       |                           | 4/6/23,4/7/23,4/8/23,4/9/23,4/10/23,4/11/23<br>4/12/23,4/13/23,4/14/23,4/15/23,4/16/23<br>4/17/23,4/17/23,4/18/23,4/19/23,4/20/23 | 149 |  |
| 7                       |                           | 4/21/23,4/22/23,4/23/23,4/24/23,4/25/23<br>4/26/23,4/27/23,4/28/23,4/29/23,4/30/23                                                | 72  |  |
| 8                       |                           | 4/11/23,4/13/23,4/14/23,4/15/23,4/16/23<br>4/17/23,4/20/23                                                                        | 40  |  |
| 9                       |                           | 4/6/23,4/24/23,4/25/23,4/26/23,4/27/23,4/28/23<br>4/29/23,4/30,23                                                                 | 113 |  |
| 10                      |                           | 4/6/23,4/7/23,4/8/23,4/9/23,4/10/23,4/11/23<br>4/12/23,4/13/23,4/14/23,4/15/23,4/16/23<br>4/17/23,4/18/23,4/19/23,4/20/23         | 138 |  |
| Total                   |                           | (24 different days)                                                                                                               | 798 |  |

Presidential's DMV-EPN program with requester code [Attachment 5] shows Presidential has been enrolled in the program since May 25, 2016, under Levon Arakelyan. The program shows the Director, Arthur Arakelyan (hereinafter referred to as Mr. A. Arakelyan), enrolled in the DMV-EPN program on March 16, 2022, as the second driver enrolled in the program [Attachment 6]. On December 27, 2023, Uber provided confidential records showing Presidential had 10 employee-drivers that operated for 24 days and completed 798 trips without evidence of enrollment in the DMV-EPN program [Table 1, Attachment 6 and Footnote 1].