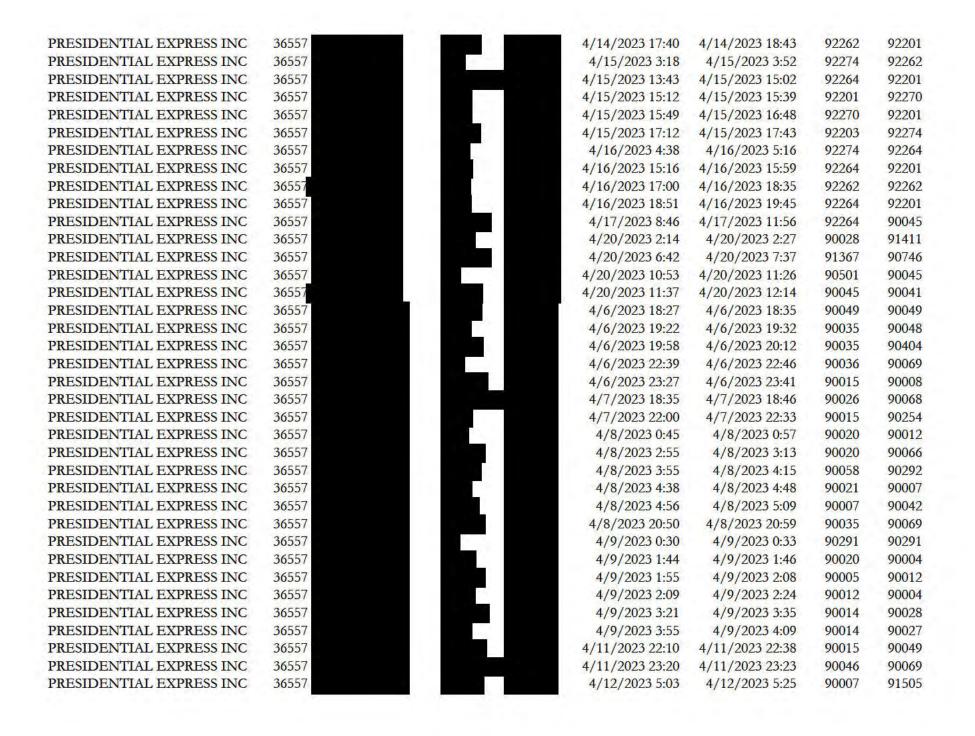

On November 21, 2023, Bezawit Dilgassa, Senior Enforcement Analyst of the Transportation Enforcement Branch (TEB) sent a Data Request letter to Uber, via the California Public Utilities Commission's (CPUC) secured Kiteworks database, requesting waybills generated by Presidential during the review period [Attachment 1]. Uber responded via Kiteworks, providing a spreadsheet showing Presidential has 10 employee-drivers [Attachment 2 shows a sample of entries in a spreadsheet]. The Commission's Transportation Licensing and Analysis Branch (TLAB) records show that Presidential has never had an active WKCP insurance policy in effect and on file with the Commission. On March 25, 2019, Presidential completed and signed a WCKP Declaration form and Driver Statement of Applicant form stating Presidential has no

employees [Attachment 3]. Transportation Licensing and Analysis Branch (TLAB records show that Presidential did not have WKCP insurance coverage as stated on their Acord Certificate of Liability Insurance dated February 13, 2023 [Attachment 4]. My investigation disclosed that Presidential operated for 24 days and completed 798 trips without evidence of WKCP insurance [Table 1 and Attachment 4].

Table 1 – Dates Driven without WKCP insurance and enrollment in the DMV-EPN & Controlled Substance & Alcohol Testing Programs

| Number<br>of<br>Drivers | Driver Dates of Operation |                                                                                                                                   |     |  |
|-------------------------|---------------------------|-----------------------------------------------------------------------------------------------------------------------------------|-----|--|
| 1                       |                           | 4/6/23,4/18/23,4/19/23                                                                                                            | 18  |  |
| 2                       |                           | 4/22/23,4/23/23,4/24/23,4/25/23,4/26/23,4/27/23,<br>4/28/23,4/29/23,4/30/23                                                       | 83  |  |
| 3                       |                           | 4/6/23,4/7/23,4/8/23,4/9/23,4/10/23,4/11/23<br>4/12/23,4/13/23,4/14/23,4/15/23,4/16/23<br>4/17/23,4/18/23,4/19/23,4/20/23         | 97  |  |
| 4                       | _                         | 4/6/23,4/7/23,4/8/23,4/10/23,4/11/23,4/12/23<br>4/13/23,4/14/23,4/15/23,4/16/23<br>4/17/23,4/20/23                                | 38  |  |
| 5                       |                           | 4/6/23,4/7/23,4/8/23,4/9/23,4/11/23,4/12,23<br>4/13/23,4/14/23,4/15/23,4/16/23                                                    | 50  |  |
| 6                       |                           | 4/6/23,4/7/23,4/8/23,4/9/23,4/10/23,4/11/23<br>4/12/23,4/13/23,4/14/23,4/15/23,4/16/23<br>4/17/23,4/17/23,4/18/23,4/19/23,4/20/23 | 149 |  |
| 7                       |                           | 4/21/23,4/22/23,4/23/23,4/24/23,4/25/23<br>4/26/23,4/27/23,4/28/23,4/29/23,4/30/23                                                | 72  |  |
| 8                       |                           | 4/11/23,4/13/23,4/14/23,4/15/23,4/16/23<br>4/17/23,4/20/23                                                                        | 40  |  |
| 9                       |                           | 4/6/23,4/24/23,4/25/23,4/26/23,4/27/23,4/28/23<br>4/29/23,4/30,23                                                                 | 113 |  |
| 10                      |                           | 4/6/23,4/7/23,4/8/23,4/9/23,4/10/23,4/11/23<br>4/12/23,4/13/23,4/14/23,4/15/23,4/16/23<br>4/17/23,4/18/23,4/19/23,4/20/23         | 138 |  |
| Total                   |                           | (24 different days)                                                                                                               | 798 |  |

Presidential's DMV-EPN program with requester code [Attachment 5] shows Presidential has been enrolled in the program since May 25, 2016, under Levon Arakelyan. The program shows the Director, Arthur Arakelyan (hereinafter referred to as Mr. A. Arakelyan), enrolled in the DMV-EPN program on March 16, 2022, as the second driver enrolled in the program [Attachment 6]. On December 27, 2023, Uber provided confidential records showing Presidential had 10 employee-drivers that operated for 24 days and completed 798 trips without evidence of enrollment in the DMV-EPN program [Table 1, Attachment 6 and Footnote 1].