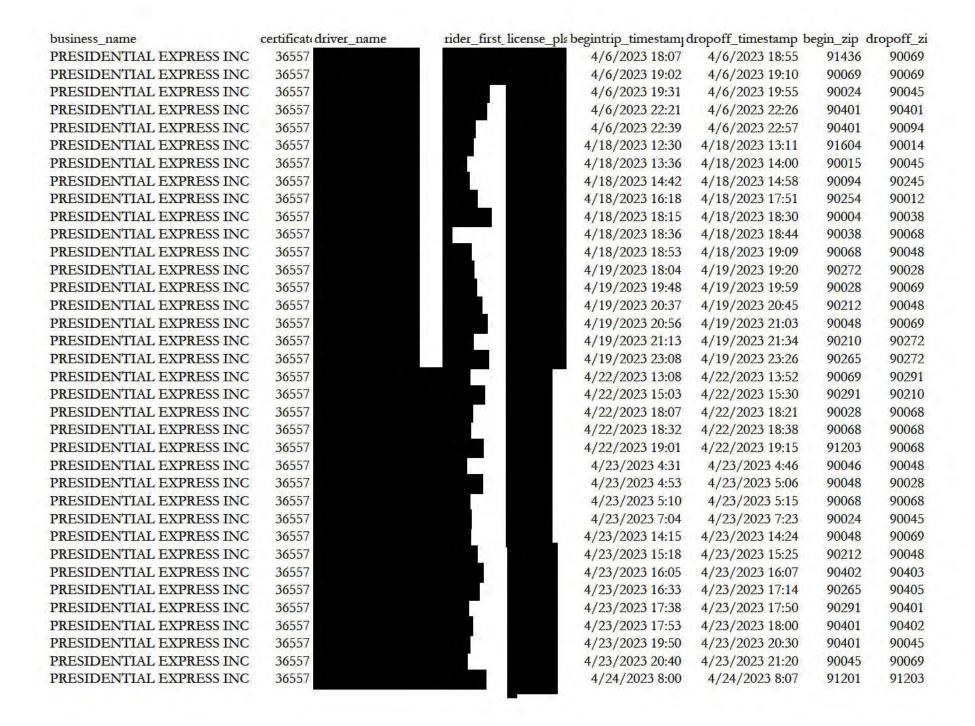

On November 21, 2023, Bezawit Dilgassa, Senior Enforcement Analyst of the Transportation Enforcement Branch (TEB) sent a Data Request letter to Uber, via the California Public Utilities Commission's (CPUC) secured Kiteworks database, requesting waybills generated by Presidential during the review period [Attachment 1]. Uber responded via Kiteworks, providing a spreadsheet showing Presidential has 10 employee-drivers [Attachment 2 shows a sample of entries in a spreadsheet]. The Commission's Transportation Licensing and Analysis Branch (TLAB) records show that Presidential has never had an active WKCP insurance policy in effect and on file with the Commission. On March 25, 2019, Presidential completed and signed a WCKP Declaration form and Driver Statement of Applicant form stating Presidential has no

employees [Attachment 3]. Transportation Licensing and Analysis Branch (TLAB records show that Presidential did not have WKCP insurance coverage as stated on their Acord Certificate of Liability Insurance dated February 13, 2023 [Attachment 4]. My investigation disclosed that Presidential operated for 24 days and completed 798 trips without evidence of WKCP insurance [Table 1 and Attachment 4].

Table 1 – Dates Driven without WKCP insurance and enrollment in the DMV-EPN & Controlled Substance & Alcohol Testing Programs

| Number<br>of<br>Drivers | Driver Dates of Operation |                                                                                                                                   |     |  |
|-------------------------|---------------------------|-----------------------------------------------------------------------------------------------------------------------------------|-----|--|
| 1                       |                           | 4/6/23,4/18/23,4/19/23                                                                                                            | 18  |  |
| 2                       |                           | 4/22/23,4/23/23,4/24/23,4/25/23,4/26/23,4/27/23,<br>4/28/23,4/29/23,4/30/23                                                       | 83  |  |
| 3                       |                           | 4/6/23,4/7/23,4/8/23,4/9/23,4/10/23,4/11/23<br>4/12/23,4/13/23,4/14/23,4/15/23,4/16/23<br>4/17/23,4/18/23,4/19/23,4/20/23         | 97  |  |
| 4                       | _                         | 4/6/23,4/7/23,4/8/23,4/10/23,4/11/23,4/12/23<br>4/13/23,4/14/23,4/15/23,4/16/23<br>4/17/23,4/20/23                                | 38  |  |
| 5                       |                           | 4/6/23,4/7/23,4/8/23,4/9/23,4/11/23,4/12,23<br>4/13/23,4/14/23,4/15/23,4/16/23                                                    | 50  |  |
| 6                       |                           | 4/6/23,4/7/23,4/8/23,4/9/23,4/10/23,4/11/23<br>4/12/23,4/13/23,4/14/23,4/15/23,4/16/23<br>4/17/23,4/17/23,4/18/23,4/19/23,4/20/23 | 149 |  |
| 7                       |                           | 4/21/23,4/22/23,4/23/23,4/24/23,4/25/23<br>4/26/23,4/27/23,4/28/23,4/29/23,4/30/23                                                | 72  |  |
| 8                       |                           | 4/11/23,4/13/23,4/14/23,4/15/23,4/16/23<br>4/17/23,4/20/23                                                                        | 40  |  |
| 9                       |                           | 4/6/23,4/24/23,4/25/23,4/26/23,4/27/23,4/28/23<br>4/29/23,4/30,23                                                                 | 113 |  |
| 10                      |                           | 4/6/23,4/7/23,4/8/23,4/9/23,4/10/23,4/11/23<br>4/12/23,4/13/23,4/14/23,4/15/23,4/16/23<br>4/17/23,4/18/23,4/19/23,4/20/23         | 138 |  |
| Total                   |                           | (24 different days)                                                                                                               | 798 |  |

Presidential's DMV-EPN program with requester code [Attachment 5] shows Presidential has been enrolled in the program since May 25, 2016, under Levon Arakelyan. The program shows the Director, Arthur Arakelyan (hereinafter referred to as Mr. A. Arakelyan), enrolled in the DMV-EPN program on March 16, 2022, as the second driver enrolled in the program [Attachment 6]. On December 27, 2023, Uber provided confidential records showing Presidential had 10 employee-drivers that operated for 24 days and completed 798 trips without evidence of enrollment in the DMV-EPN program [Table 1, Attachment 6 and Footnote 1].