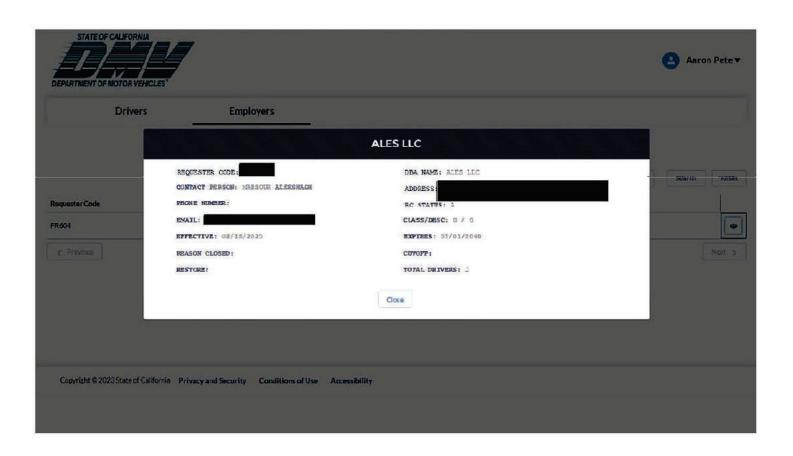

• Engaged 21 employee-drivers without evidence of Workers' Compensation (WKCP) insurance coverage in effect and on file with the Commission, in violation of Pub. Util. Code Section 5378.1. [1 count]

Pub. Util. Code Section 5378.1 states in part, "A statement under penalty of perjury, stating that, in its operations as a charter-party carrier, it does not employ any person in any manner so as to become subject to the workers' compensation laws of this state."