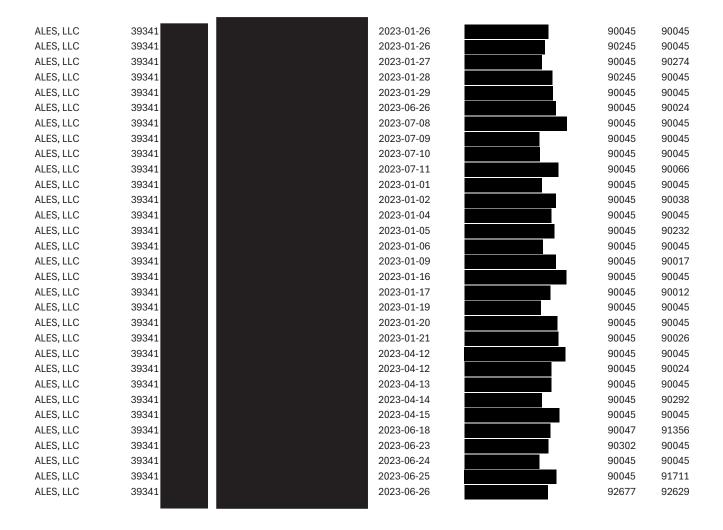

On December 20, 2023, I sent a Data Request letter to Uber Technologies, Inc. (Uber), via the California Public Utilities Commission's (CPUC) secured email system, Kiteworks, requesting waybills generated by ALES during the review period [Attachment 1]. Uber responded via Kiteworks, providing a spreadsheet showing ALES had operated with 21 employee-drivers [Attachment 2¹]. The Commission's Transportation Licensing and Analysis Branch (TLAB) records show that ALES has never had an active WKCP insurance policy in effect and on file with the Commission. ALES completed and signed a WCKP Declaration form, and Driver Statement of Applicant form stating ALES has no employees and has only one driver-applicant. In addition, ALES's Secretary of State, LLC Registration – Articles of

<sup>&</sup>lt;sup>1</sup> Due to the massive amount of data that Uber provided, Confidential Attachment Question aybills, Attachment only shows a sample of the times the 21 drivers operated without ALES having WKCP insurance, ALES not having enrolled their drivers in the Department of Motor Vehicles (DMV) Employer Pull Notice (EPN) program and not enrolled in a drug program.

Organization do not show any of the 21 employee-drivers as managers or members [Attachment 3]. My investigation disclosed that ALES operated for 183 days and completed 9455 trips without evidence of WKCP insurance [Table 1 and Attachment 2].