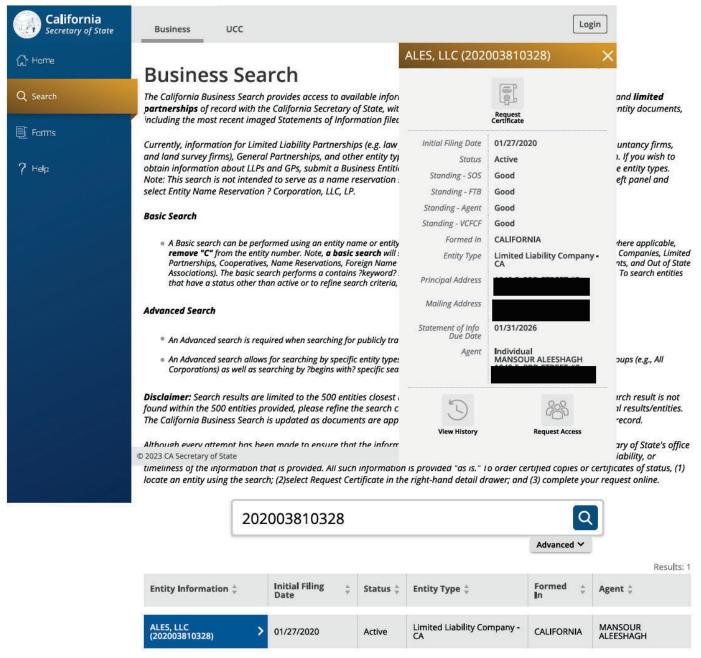

#### INVESTIGATION REPORT

**CARRIER:** ALES, LLC

A California Limited Liability Company, 202003810328 (Active)

Case: PSG-5964

**OFFICER:** Mansour Aleeshagh, CEO

**AUTHORITY:** TCP 39341 B (Expired)

MAILING/PHYSICAL

Organization do not show any of the 21 employee-drivers as managers or members [Attachment 3]. My investigation disclosed that ALES operated for 183 days and completed 9455 trips without evidence of WKCP insurance [Table 1 and Attachment 2].