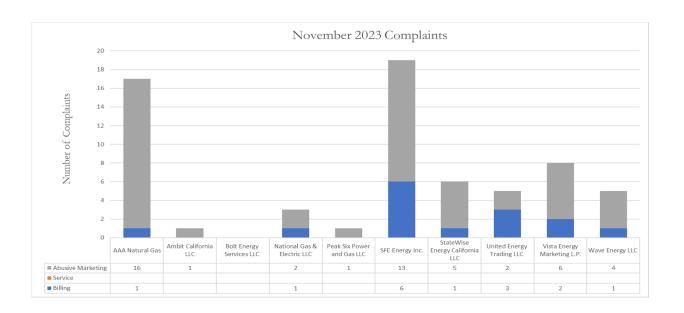

| Utility Name                                          | Billing | Service | Abusive<br>Marketing | Total |
|-------------------------------------------------------|---------|---------|----------------------|-------|
| AAA Natural Gas                                       | 1       |         | 16                   | 17    |
| Ambit California LLC                                  |         |         | 1                    | 1     |
| Anahau Energy LLC                                     |         |         |                      |       |
| Big Tree Energy CA LLC                                |         |         |                      |       |
| Bolt Energy Services LLC                              |         |         |                      | 0     |
| BP Energy Company                                     |         |         |                      | 0     |
| Calpine Energy Solutions LLC                          |         |         |                      | 0     |
| Clean Energy Renewable Fuels LLC                      |         |         |                      | 0     |
| Commercial Energy of Montana Inc                      |         |         |                      | 0     |
| Constellation New Energy - Gas Division LLC           |         |         |                      |       |
| EDF Energy Services LLC                               |         |         |                      | 0     |
| Element Markets Renewable Energy LLC                  |         |         |                      | 0     |
| GHI Energy LLC                                        |         |         |                      | 0     |
| Greenwave Energy LLC                                  |         |         |                      | 0     |
| Interstate Gas Supply Inc                             |         |         |                      | 0     |
| Just Energy Solutions Inc.                            |         |         |                      | 0     |
| Mansfield Power and Gas LLC                           |         |         |                      | 0     |
| Mirabito Natural Gas LLC dba Evergreen Gas & Electric |         |         |                      |       |
| National Gas & Electric LLC                           | 1       |         | 2                    | 3     |
| North Star Gas Company LLC                            |         |         |                      | 0     |
| NRG Business Marketing LLC                            |         |         |                      |       |
| Pacific Summit Energy LLC                             |         |         |                      | 0     |
| Peak Six Power and Gas LLC                            |         |         | 1                    | 1     |
| Pilot Power Group LLC                                 |         |         |                      | 0     |
| SFE Energy Inc.                                       | 6       |         | 13                   | 19    |
| Shell Energy North America (US) L.P.                  |         |         |                      | 0     |
| Smart One Energy LLC                                  |         |         |                      | 0     |
| Spark Energy Gas LLC                                  |         |         | 2                    | 2     |
| StateWise Energy California LLC                       | 1       |         | 5                    | 6     |
| Symmetry Energy Solutions, LLC                        |         |         |                      | 0     |
| Tiger Natural Gas Inc.                                |         |         |                      | 0     |
| Trillium USA Company LLC                              |         |         |                      | 0     |
| United Energy Trading LLC bda Callective Energy       | 3       |         | 2                    | 5     |
| Vista Energy Marketing L.P.                           | 2       |         | 6                    | 8     |
| Wave Energy LLC                                       | 1       |         | 4                    | 5     |
| XOOM Energy California LLC                            |         |         |                      | 0     |
| Total                                                 |         |         |                      | 67    |