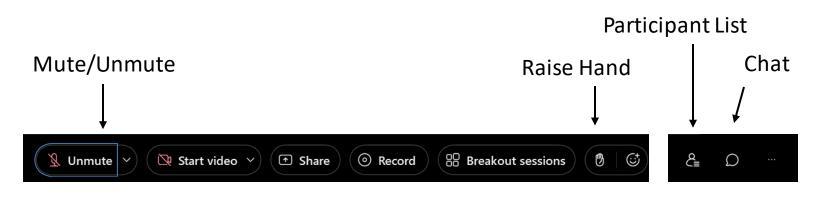

#### Logistics

- Presentation will be uploaded onto <u>DR Workshops</u> website at a later time.
- All attendees are muted upon entry. Please stay muted unless you are speaking. Only one person should be speaking at a time.
- Please "raise your hand" if you would like to speak or use the chat.
- Safety: (1) Note surroundings & emergency exits, (2) Ergonomic check, (3) In case of emergency, call 9-1-1.
- Refrain from discussing any other proceedings in case Commissioners are present to avoid inadvertent ex-partes.