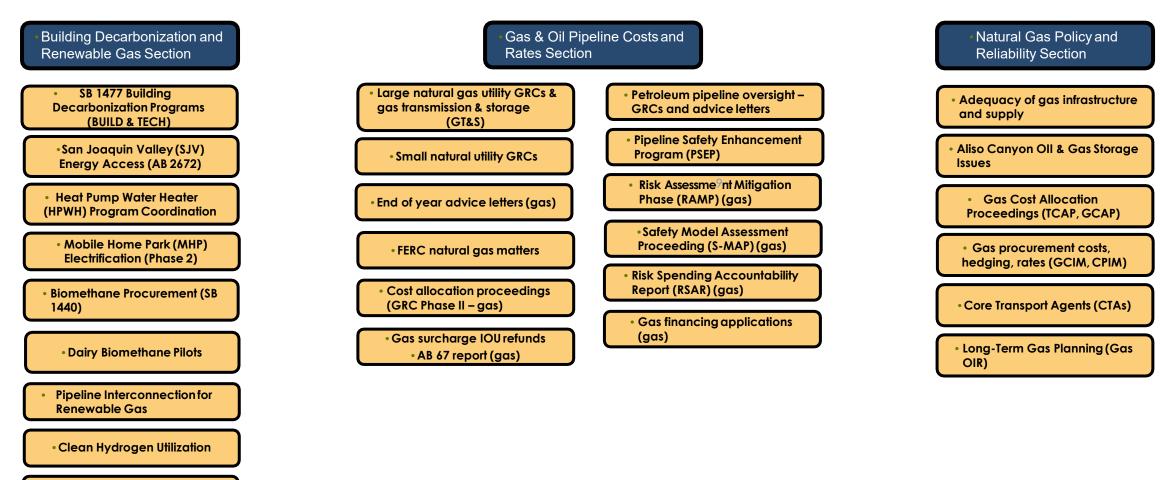

### Building Decarbonization and Gas Policy Branch

 Voluntary Renewable Natural Gas (RNG) Tariff Program

California Public Utilities Commission