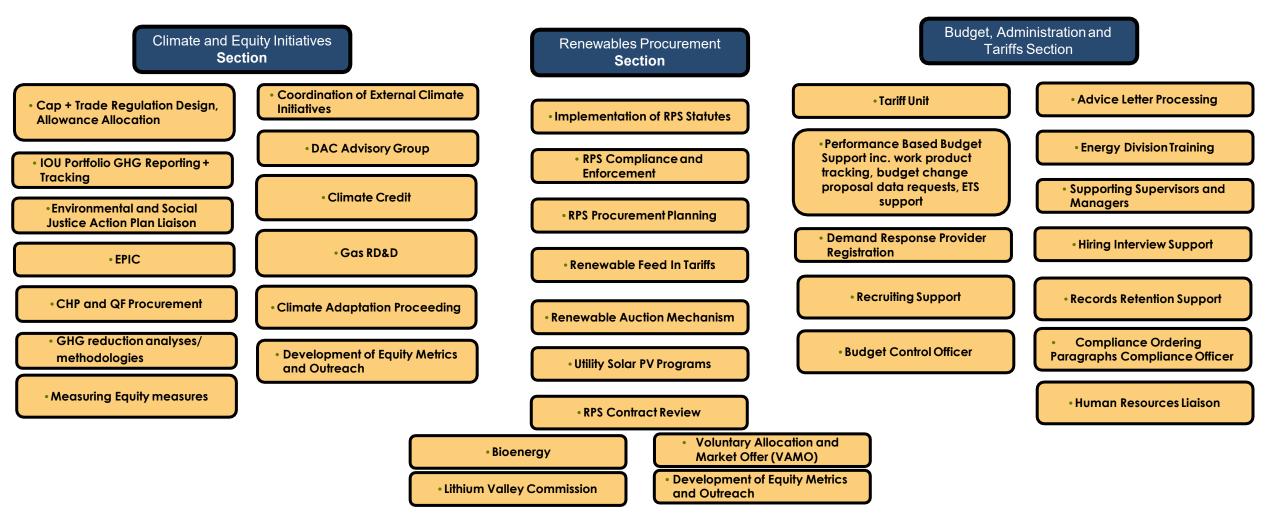

# California Public Utilities Commission

# Energy Division Organization Chart



California Public Utilities Commission

# Energy Division Organization





# Energy Division Organization





## Climate Initiatives, Renewables, and Administration Branch



#### **Energy Efficiency Branch**



### Energy Costs and Retail Choice Branch







#### **CEQA and FERC Branch**



Electric Rates, Customer **Generation and Demand Response Branch Customer Generation Demand Response Section** Electric Rates Section Section DR Program Portfolio, Design & Disadvantaged Communities - Disadvantaged Communities – Rate Reform **Oversight** Green Tariff (DAC-GT), Single-family Affordable Homes **Community Solar Green Tariff** (DAC-SASH) • Market-Integrated DR (CSGT) Rates Analysis (CAISO / FERC issues) Solar on Multifamily Affordable Green Tariff Shared Renewables Homes (SOMAH) DR Program Evaluation & Dynamic/ Real Time Pricing (GTSR) Forecastina Evaluation CSI Thermal Program Net Energy Metering (NEM) General Rates Case Phase 2 tariffs Load-Modifying DR **