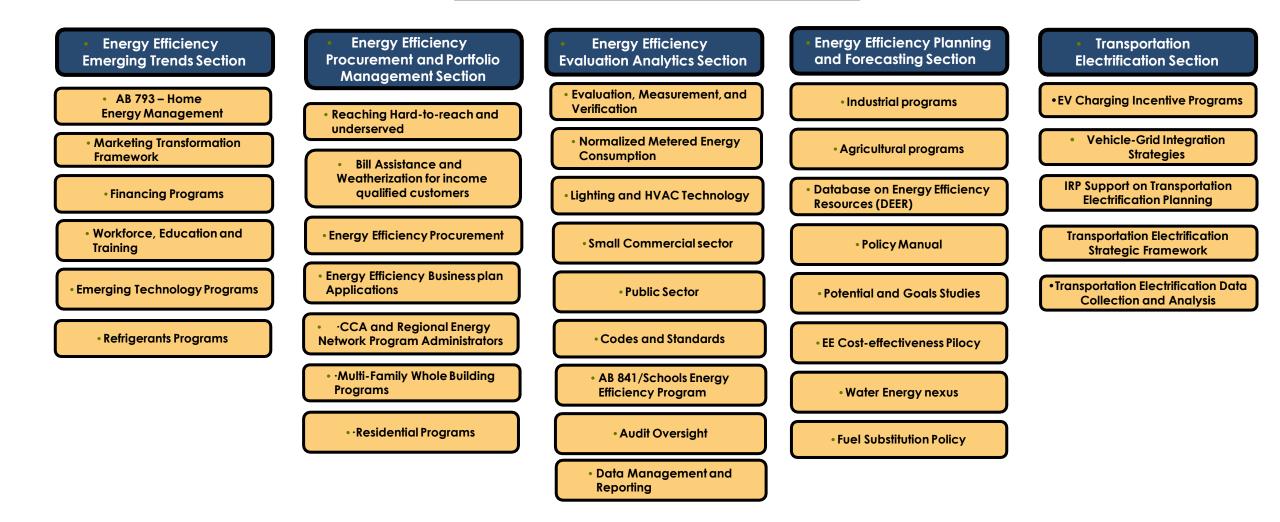

# California Public Utilities Commission

# Energy Division Organization Chart



California Public Utilities Commission

# Energy Division Organization





# Energy Division Organization





## Climate Initiatives, Renewables, and Administration Branch



#### **Energy Efficiency Branch**



### Energy Costs and Retail Choice Branch







#### **CEQA and FERC Branch**



Electric Rates, Customer **Generation and Demand Response Branch Customer Generation Demand Response Section** Electric Rates Section Section DR Program Portfolio, Design & Disadvantaged Communities - Disadvantaged Communities – Rate Reform **Oversight** Green Tariff (DAC-GT), Single-family Affordable Homes **Community Solar Green Tariff** (DAC-SASH) • Market-Integrated DR (CSGT) Rates Analysis (CAISO / FERC issues) Solar on Multifamily Affordable Green Tariff Shared Renewables Homes (SOMAH) DR Program Evaluation & Dynamic/ Real Time Pricing (GTSR) Forecastina Evaluation CSI Thermal Program Net Energy Metering (NEM) General Rates Case Phase 2 tariffs Load-Modifying DR **Proceedings**  Net Energy Meeting (NE