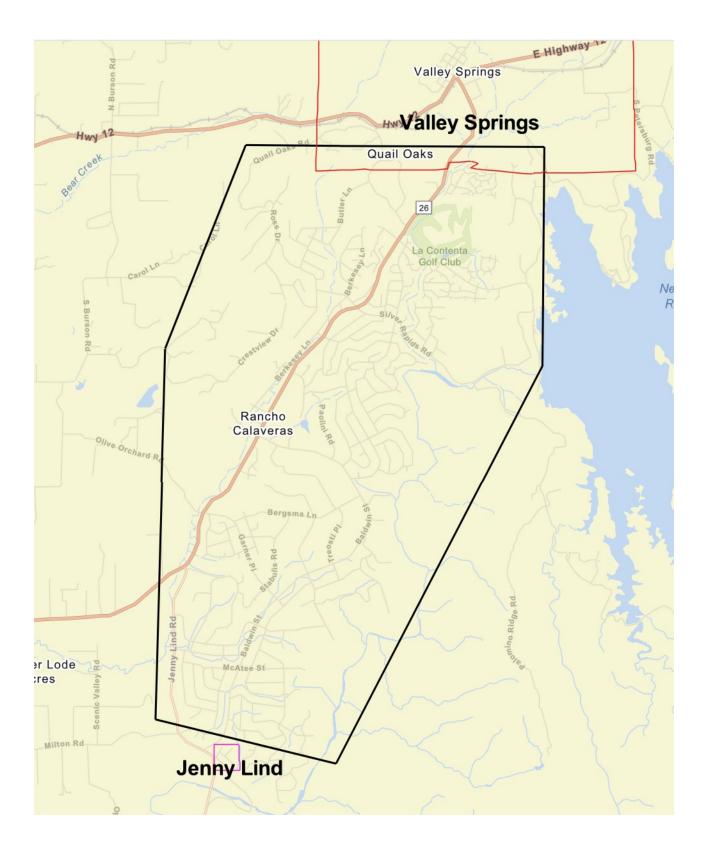

## ALPINE NATURAL GAS OPERATING COMPANY NO. 1, LLC (U-909-G) MAPPING COMPLIANCE FILING FOR SMALL GAS UTILITIES

Alpine Natural Gas Operating Company No. 1, LLC ("Alpine") respectfully submits to the California Public Utilities Commission ("Commission") this compliance filing confirming that it has updated its website to provide a downloadable geospatial file showing its gas service utility area boundaries in compliance with Rulemaking 24-09-012, Ordering Paragraph 3. A link to Alpine's website with the downloadable geospatial file, the boundary map, and a screenshot of the webpage are attached hereto as Exhibit A.

#### Coverage Area

Metered natural gas service from Alpine Natural Gas, a regulated natural gas utility, has been in operation sing January 2000. Alpine Hatural Gas is the sole provider of natural gas in the La Correnta, Gold Creek, Hogn Dam Estates and Rancho Calveras Sub-devision in Calveras Courty. Our if gas hare a Alpine Natural Gas, is to export as safe, reliable natural gas distribution company for the public, ito costomers, and employees. CLICK HEEL to view alternative ArcGiS kml hapefile, then click on table of contents to view Alpine Natural Gas Boundary Map.