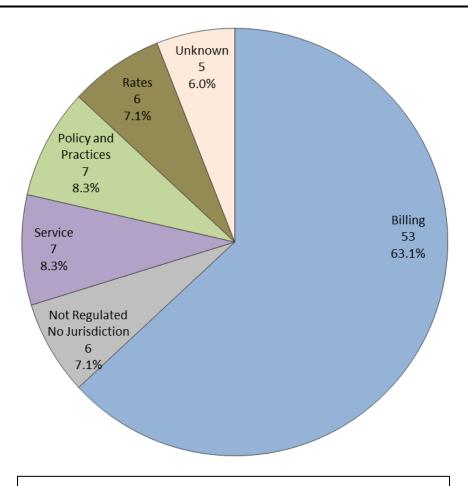

# Consumer Contacts January 2014

Water Industry related
consumer contacts to CAB for January 2014
Phone 55
Written 29
Total Contacts 84

More information on this data can be found through the following links: