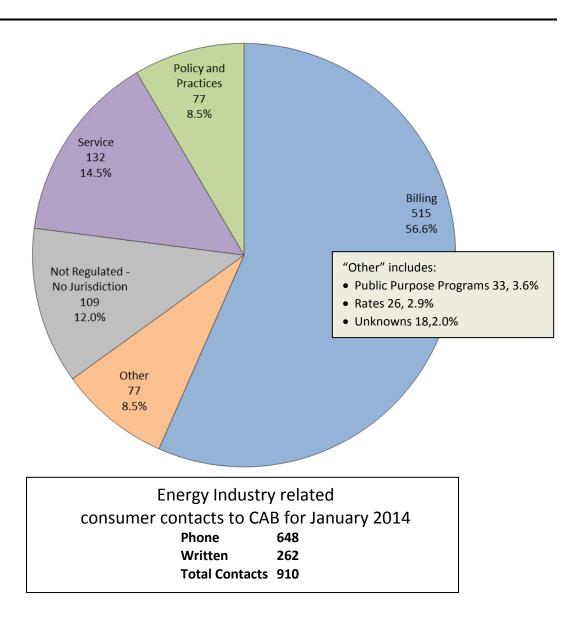

#### **ENERGY INDUSTRY**

Consumer Contacts
January 2014

More information on this data can be found through the following links:

- <u>Table 1</u> reports the total number of Energy Industry related consumer contacts for the period, presented by both utility company and category.
- <u>Table 2</u> reports the total number of Energy Industry related consumer contacts for the period that require enhanced processing, presented by utility company, category and subcategory.