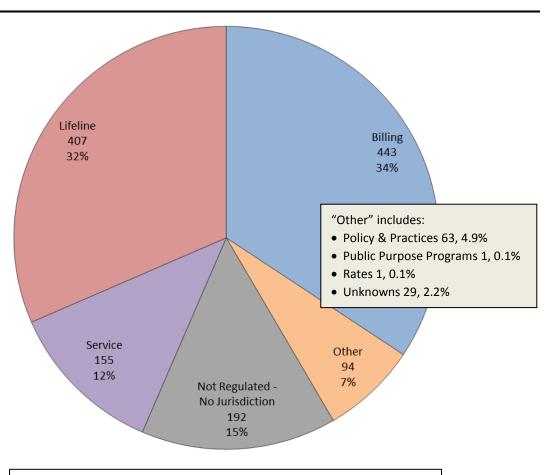

### **COMMUNICATIONS INDUSTRY**

Consumer Contacts
January 2014

Communications Industry related consumer contacts to CAB for January 2014

Phone 494 Written 797 Total Contacts 1291

More information on this data can be found through the following links: