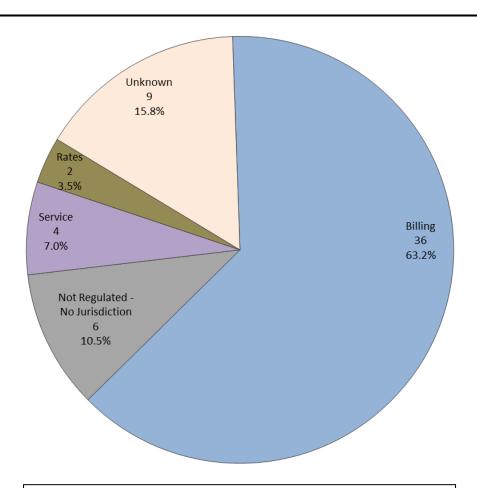

#### **WATER INDUSTRY**

Consumer Contacts February 2014

Water Industry related consumer contacts to CAB for February 2014

Phone 36

Written 21

Total Contacts 57

More information on this data can be found through the following links:

- <u>Table 1</u> reports the total number of Water Industry related consumer contacts for the period, presented by both utility company and category.
- <u>Table 2</u> reports the total number of Water Industry related consumer contacts for the period that require enhanced processing, presented by utility company, category and subcategory.