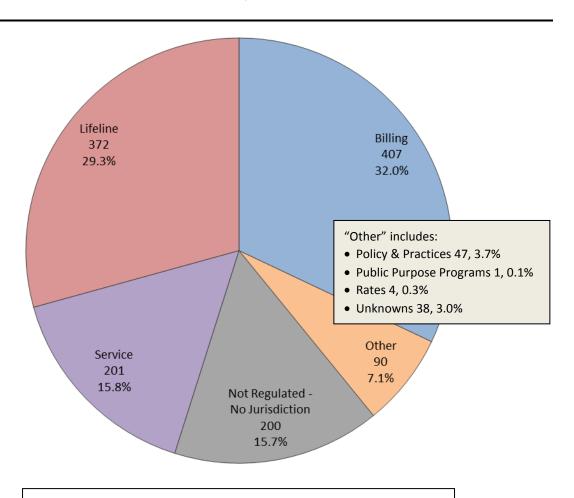

### **COMMUNICATIONS INDUSTRY**

Consumer Contacts February 2014

Communications Industry related consumer contacts to CAB for February 2014

Phone 541 Written 729 Total Contacts 1270

More information on this data can be found through the following links:

- <u>Table 1</u> reports the total number of Communications Industry related consumer contacts for the period, presented by both utility company and category.
- <u>Table 2</u> reports the total number of Communications Industry related consumer contacts for the period that require enhanced processing, presented by utility company, category and subcategory.