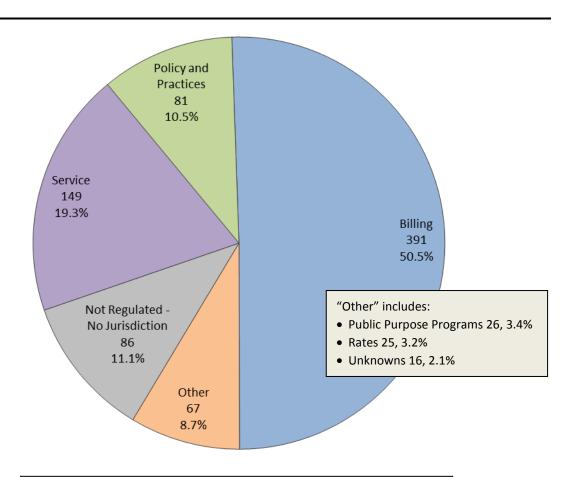

#### **ENERGY INDUSTRY**

Consumer Contacts February 2014

Energy Industry related
consumer contacts to CAB for February 2014
Phone 522
Written 252
Total Contacts 774

More information on this data can be found through the following links:

- <u>Table 1</u> reports the total number of Energy Industry related consumer contacts for the period, presented by both utility company and category.
- <u>Table 2</u> reports the total number of Energy Industry related consumer contacts for the period that require enhanced processing, presented by utility company, category and subcategory.