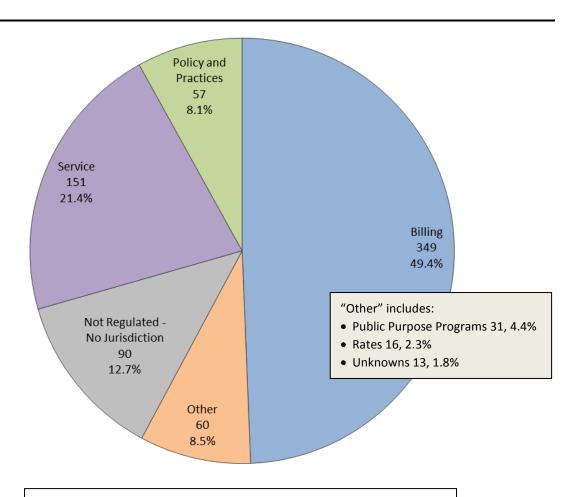

#### **ENERGY INDUSTRY**

Consumer Contacts
March 2014

Energy Industry related consumer contacts to CAB for March 2014

Phone 478

Phone 478 Written 229 Total Contacts 707

More information on this data can be found through the following links:

- <u>Table 1</u> reports the total number of Energy Industry related consumer contacts for the period, presented by both utility company and category.
- <u>Table 2</u> reports the total number of Energy Industry related consumer contacts for the period that require enhanced processing, presented by utility company, category and subcategory.