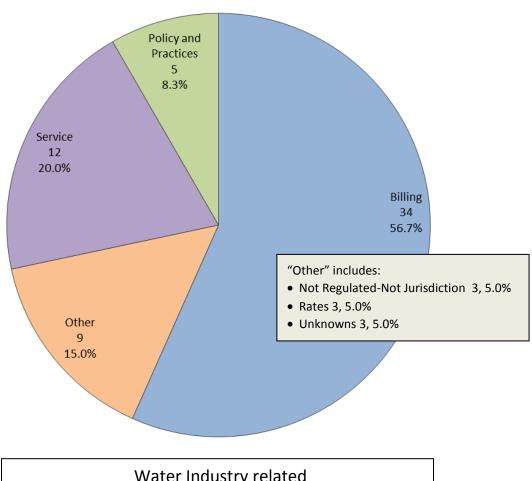

### **WATER INDUSTRY**

Consumer Contacts
March 2014

Water Industry related
consumer contacts to CAB for March 2014
Phone 36
Written 24
Total Contacts 60

More information on this data can be found through the following links:

- <u>Table 1</u> reports the total number of Water Industry related consumer contacts for the period, presented by both utility company and category.
- <u>Table 2</u> reports the total number of Water Industry related consumer contacts for the period that require enhanced processing, presented by utility company, category and subcategory.