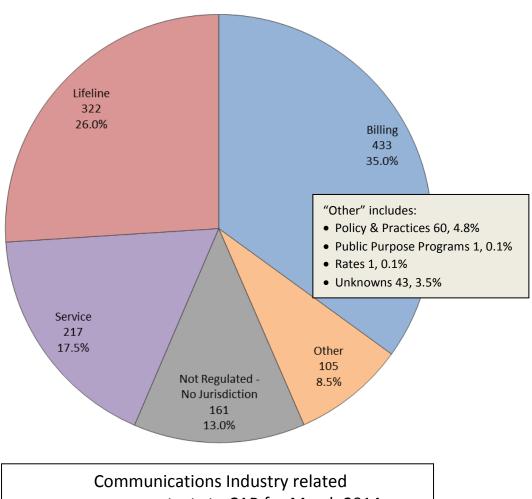

### **COMMUNICATIONS INDUSTRY**

**Consumer Contacts** March 2014

consumer contacts to CAB for March 2014

**526** Phone Written 712 **Total Contacts 1238** 

More information on this data can be found through the following links:

- Table 1 reports the total number of Communications Industry related consumer contacts for the period, presented by both utility company and category.
- Table 2 reports the total number of Communications Industry related consumer contacts for the period that require enhanced processing, presented by utility company, category and subcategory.