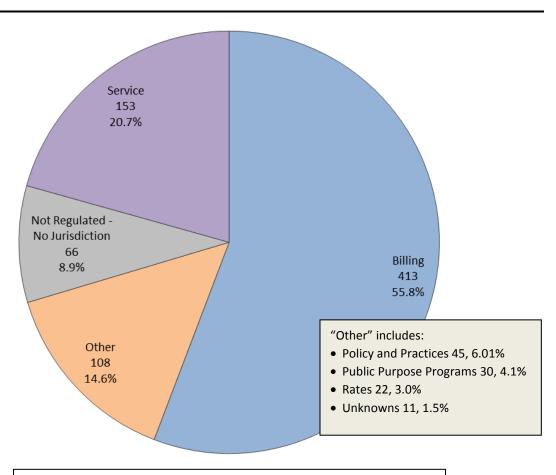

#### **ENERGY INDUSTRY**

Consumer Contacts
May 2014

Energy Industry related
consumer contacts to CAB for May 2014
Phone 541
Written 199
Total Contacts 740

More information on this data can be found through the following links:

- <u>Table 1</u> reports the total number of Energy Industry related consumer contacts for the period, presented by both utility company and category.
- <u>Table 2</u> reports the total number of Energy Industry related consumer contacts for the period that require enhanced processing, presented by utility company, category and subcategory.