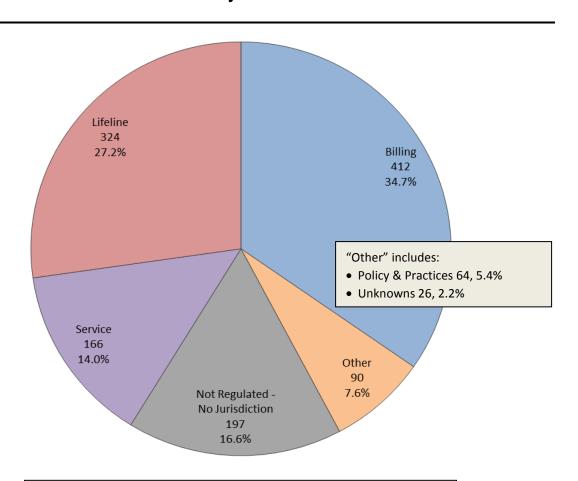

### **COMMUNICATIONS INDUSTRY**

Consumer Contacts
May 2014

Communications Industry related consumer contacts to CAB for May 2014

Phone 486 Written 703 Total Contacts 1189

More information on this data can be found through the following links:

- <u>Table 1</u> reports the total number of Communications Industry related consumer contacts for the period, presented by both utility company and category.
- <u>Table 2</u> reports the total number of Communications Industry related consumer contacts for the period that require enhanced processing, presented by utility company, category and subcategory.