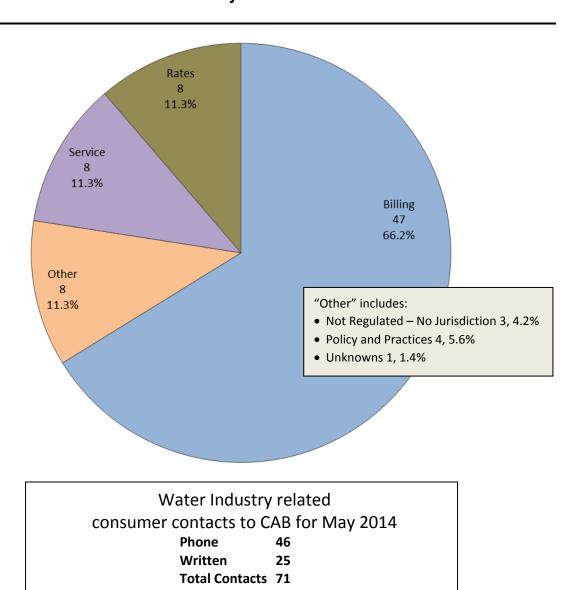

### **WATER INDUSTRY**

Consumer Contacts
May 2014

More information on this data can be found through the following links:

- <u>Table 1</u> reports the total number of Water Industry related consumer contacts for the period, presented by both utility company and category.
- <u>Table 2</u> reports the total number of Water Industry related consumer contacts for the period that require enhanced processing, presented by utility company, category and subcategory.