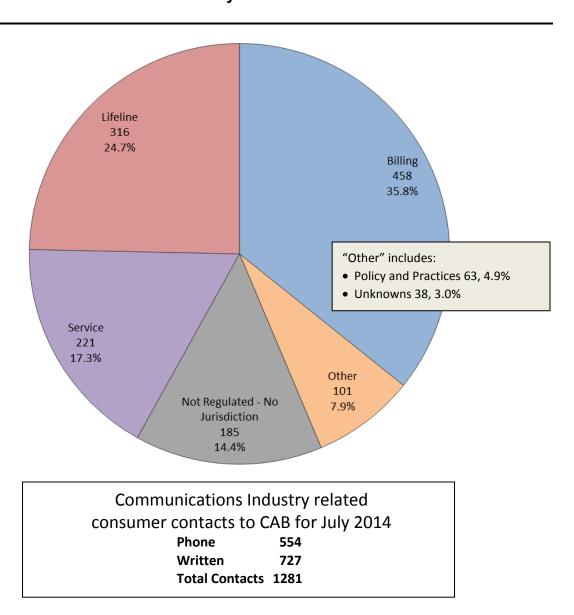

### **COMMUNICATIONS INDUSTRY**

Consumer Contacts
July 2014

More information on this data can be found through the following links:

- <u>Table 1</u> reports the total number of Communications Industry related consumer contacts for the period, presented by both utility company and category.
- <u>Table 2</u> reports the total number of Communications Industry related consumer contacts for the period that require enhanced processing, presented by utility company, category and subcategory.

Table of definitions can be found here.