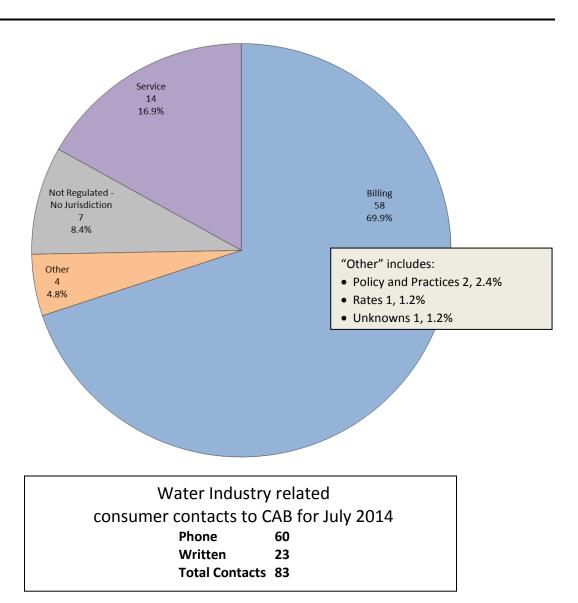

#### **WATER INDUSTRY**

Consumer Contacts
July 2014

More information on this data can be found through the following links:

- <u>Table 1</u> reports the total number of Water Industry related consumer contacts for the period, presented by both utility company and category.
- <u>Table 2</u> reports the total number of Water Industry related consumer contacts for the period that require enhanced processing, presented by utility company, category and subcategory.

Table of definitions can be found here.