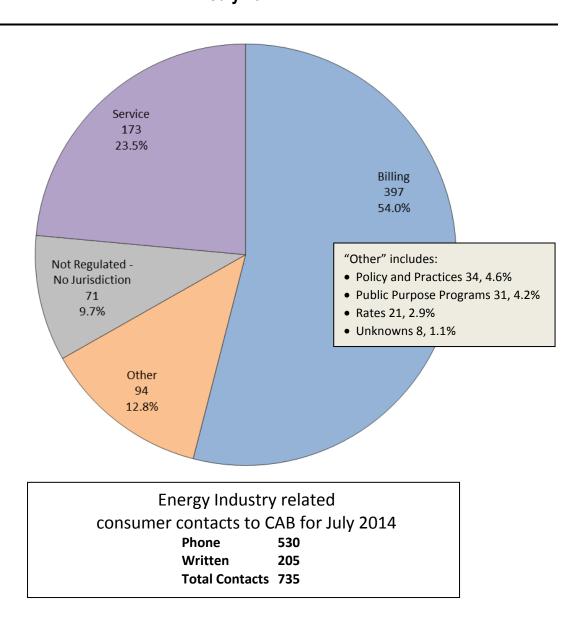

### **ENERGY INDUSTRY**

Consumer Contacts
July 2014

More information on this data can be found through the following links:

- <u>Table 1</u> reports the total number of Energy Industry related consumer contacts for the period, presented by both utility company and category.
- <u>Table 2</u> reports the total number of Energy Industry related consumer contacts for the period that require enhanced processing, presented by utility company, category and subcategory.

Table of definitions can be found here.