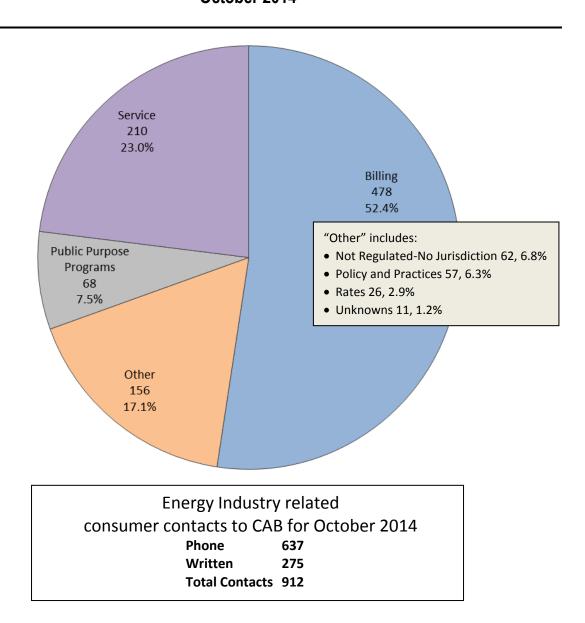

#### **ENERGY INDUSTRY**

Consumer Contacts
October 2014

More information on this data can be found through the following links:

- <u>Table 1</u> reports the total number of Energy Industry related consumer contacts for the period, presented by both utility company and category.
- <u>Table 2</u> reports the total number of Energy Industry related consumer contacts for the period that require enhanced processing, presented by utility company, category and subcategory.

Table of definitions can be found here.