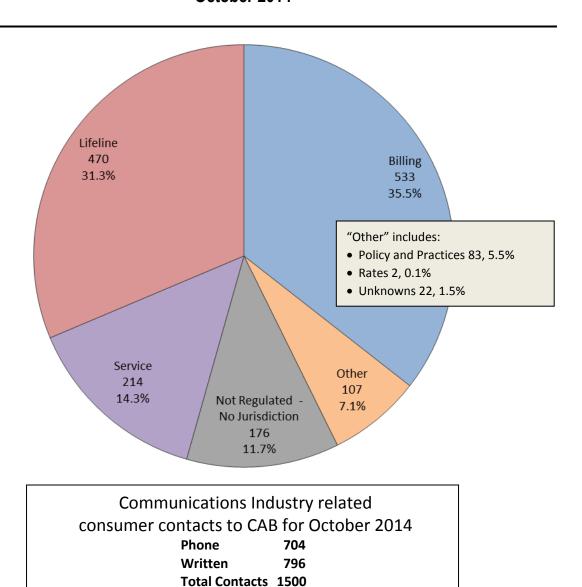

### **COMMUNICATIONS INDUSTRY**

Consumer Contacts
October 2014

More information on this data can be found through the following links:

- <u>Table 1</u> reports the total number of Communications Industry related consumer contacts for the period, presented by both utility company and category.
- <u>Table 2</u> reports the total number of Communications Industry related consumer contacts for the period that require enhanced processing, presented by utility company, category and subcategory.

Table of definitions can be found here.