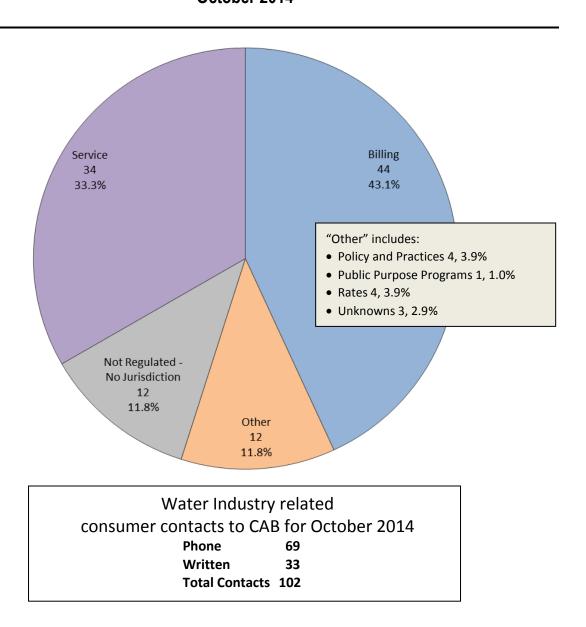

### **WATER INDUSTRY**

Consumer Contacts
October 2014

More information on this data can be found through the following links:

- <u>Table 1</u> reports the total number of Water Industry related consumer contacts for the period, presented by both utility company and category.
- <u>Table 2</u> reports the total number of Water Industry related consumer contacts for the
  period that require enhanced processing, presented by utility company, category and
  subcategory.

Table of definitions can be found here.