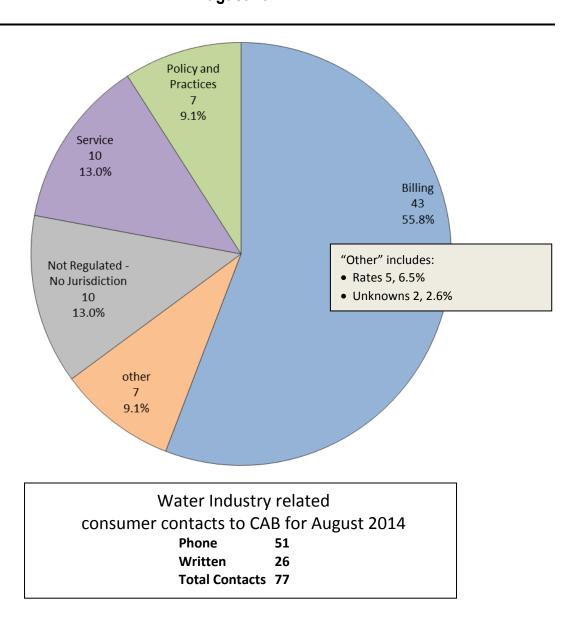

#### **WATER INDUSTRY**

Consumer Contacts
August 2014

More information on this data can be found through the following links:

- <u>Table 1</u> reports the total number of Water Industry related consumer contacts for the period, presented by both utility company and category.
- <u>Table 2</u> reports the total number of Water Industry related consumer contacts for the period that require enhanced processing, presented by utility company, category and subcategory.