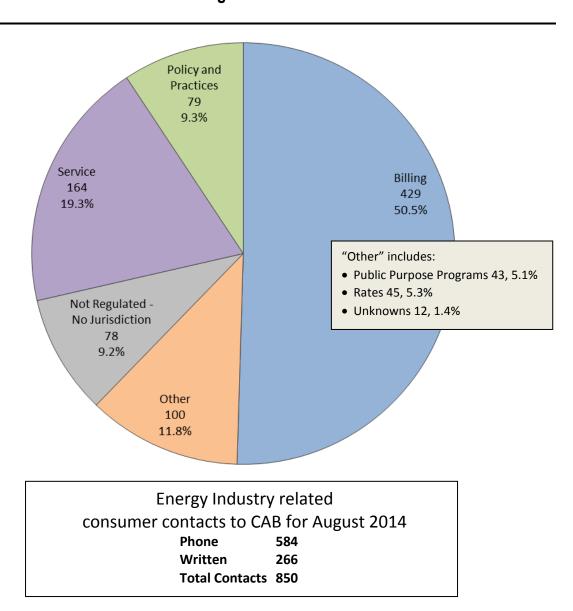

#### **ENERGY INDUSTRY**

Consumer Contacts
August 2014

More information on this data can be found through the following links:

- <u>Table 1</u> reports the total number of Energy Industry related consumer contacts for the period, presented by both utility company and category.
- <u>Table 2</u> reports the total number of Energy Industry related consumer contacts for the period that require enhanced processing, presented by utility company, category and subcategory.