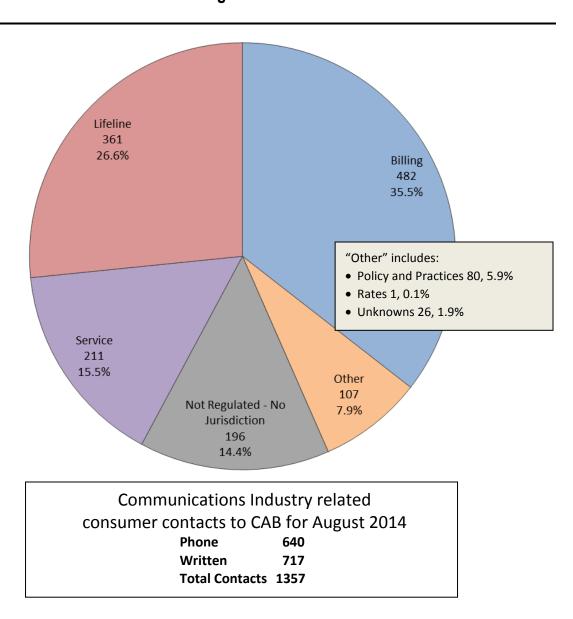

### **COMMUNICATIONS INDUSTRY**

Consumer Contacts
August 2014

More information on this data can be found through the following links:

- <u>Table 1</u> reports the total number of Communications Industry related consumer contacts for the period, presented by both utility company and category.
- <u>Table 2</u> reports the total number of Communications Industry related consumer contacts for the period that require enhanced processing, presented by utility company, category and subcategory.