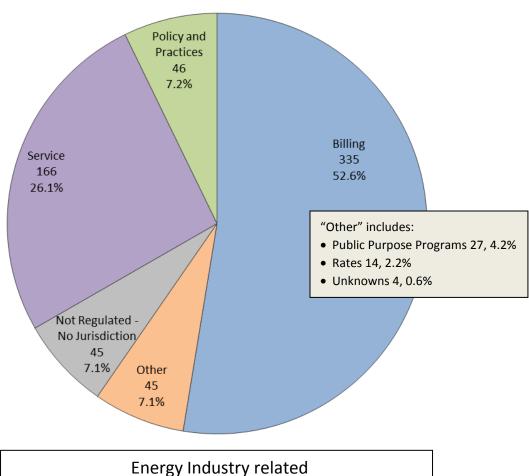

#### **ENERGY INDUSTRY**

Consumer Contacts
November 2014

consumer contacts to CAB for November 2014

Phone 442

Written 195
Total Contacts 637

More information on this data can be found through the following links:

- <u>Table 1</u> reports the total number of Energy Industry related consumer contacts for the period, presented by both utility company and category.
- <u>Table 2</u> reports the total number of Energy Industry related consumer contacts for the period that require enhanced processing, presented by utility company, category and subcategory.

Table of definitions can be found here.