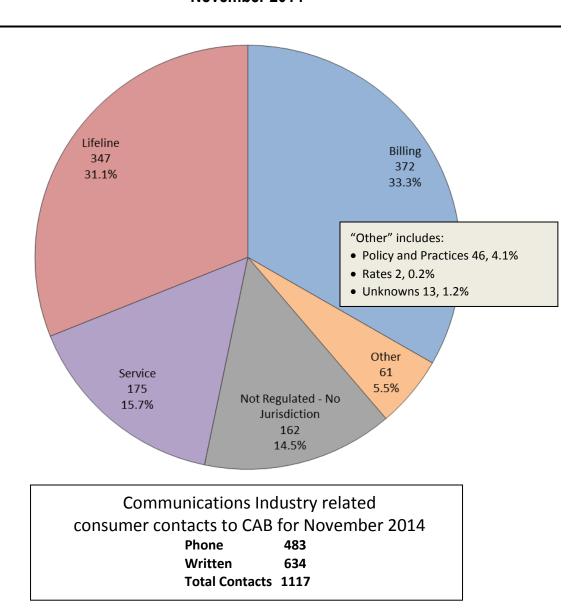

### **COMMUNICATIONS INDUSTRY**

Consumer Contacts
November 2014

More information on this data can be found through the following links:

- <u>Table 1</u> reports the total number of Communications Industry related consumer contacts for the period, presented by both utility company and category.
- <u>Table 2</u> reports the total number of Communications Industry related consumer contacts for the period that require enhanced processing, presented by utility company, category and subcategory.

Table of definitions can be found here.