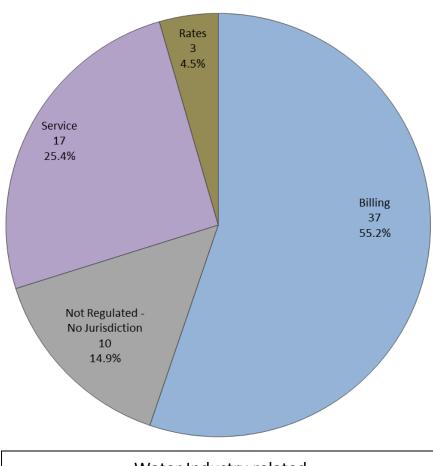

### **WATER INDUSTRY**

Consumer Contacts
November 2014

Water Industry related
consumer contacts to CAB for November 2014
Phone 47
Written 20
Total Contacts 67

More information on this data can be found through the following links:

- <u>Table 1</u> reports the total number of Water Industry related consumer contacts for the period, presented by both utility company and category.
- <u>Table 2</u> reports the total number of Water Industry related consumer contacts for the period that require enhanced processing, presented by utility company, category and subcategory.

Table of definitions can be found here.