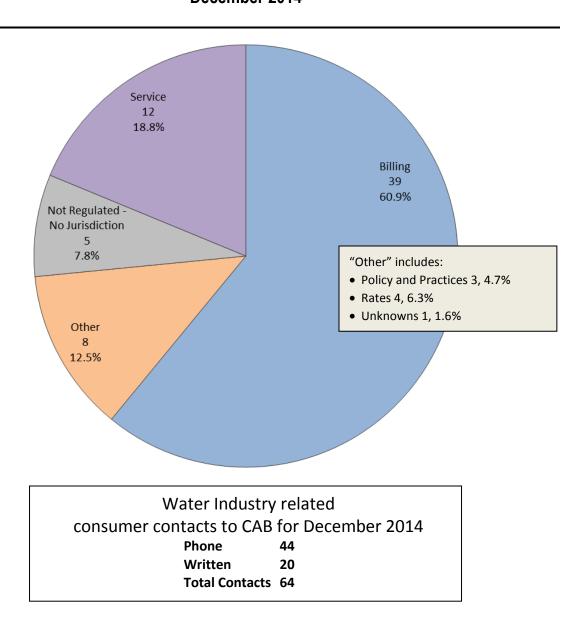

### **WATER INDUSTRY**

Consumer Contacts
December 2014

More information on this data can be found through the following links:

- <u>Table 1</u> reports the total number of Water Industry related consumer contacts for the period, presented by both utility company and category.
- <u>Table 2</u> reports the total number of Water Industry related consumer contacts for the
  period that require enhanced processing, presented by utility company, category and
  subcategory.