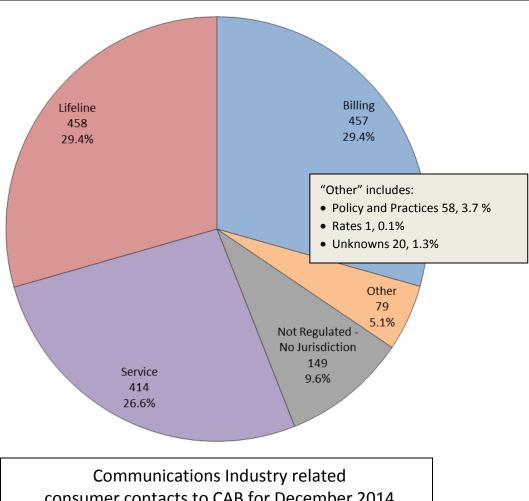

## **COMMUNICATIONS INDUSTRY**

**Consumer Contacts** December 2014

consumer contacts to CAB for December 2014

727 Phone 830 Written **Total Contacts 1557** 

More information on this data can be found through the following links:

- <u>Table 1</u> reports the total number of Communications Industry related consumer contacts for the period, presented by both utility company and category.
- Table 2 reports the total number of Communications Industry related consumer contacts for the period that require enhanced processing, presented by utility company, category and subcategory.