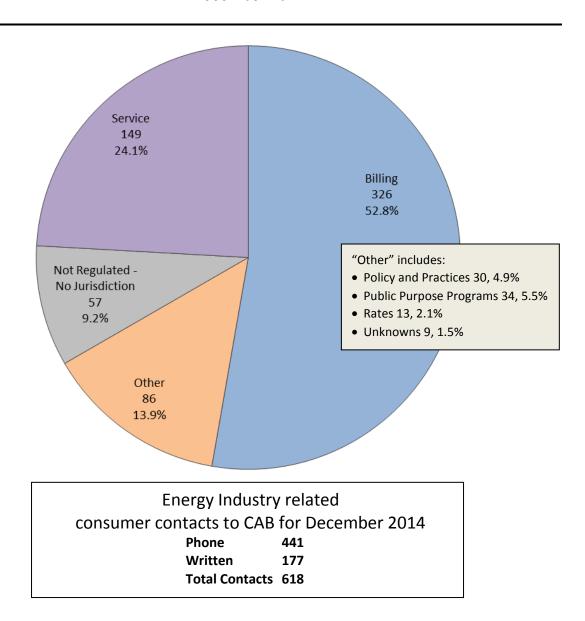

### **ENERGY INDUSTRY**

Consumer Contacts
December 2014

More information on this data can be found through the following links:

- <u>Table 1</u> reports the total number of Energy Industry related consumer contacts for the period, presented by both utility company and category.
- <u>Table 2</u> reports the total number of Energy Industry related consumer contacts for the period that require enhanced processing, presented by utility company, category and subcategory.