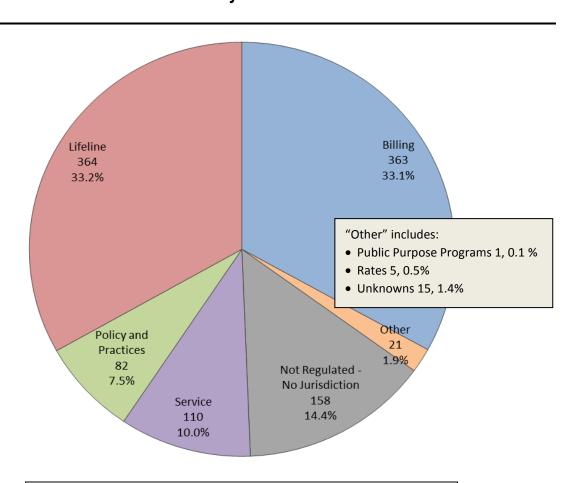

### **COMMUNICATIONS INDUSTRY**

Consumer Contacts
May 2015

Communications Industry related consumer contacts to CAB for May 2015

Phone 497 Written 601 Total Contacts 1098

More information on this data can be found through the following links: