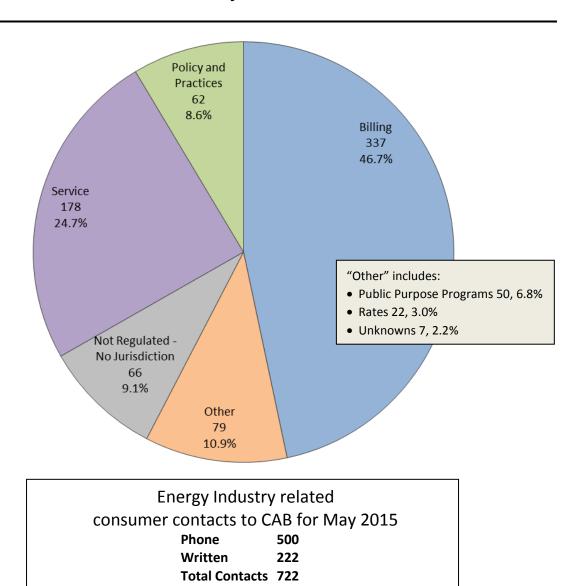

### **ENERGY INDUSTRY**

Consumer Contacts
May 2015

More information on this data can be found through the following links:

- <u>Table 1</u> reports the total number of Energy Industry related consumer contacts for the period, presented by both utility company and category.
- <u>Table 2</u> reports the total number of Energy Industry related consumer contacts for the period that require enhanced processing, presented by utility company, category and subcategory.