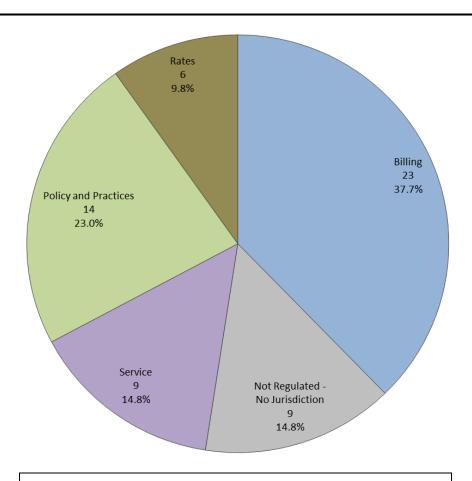

### **WATER INDUSTRY**

Consumer Contacts
May 2015

Water Industry related consumer contacts to CAB for May 2015

Phone 34

Written 27

**Total Contacts 61** 

More information on this data can be found through the following links: