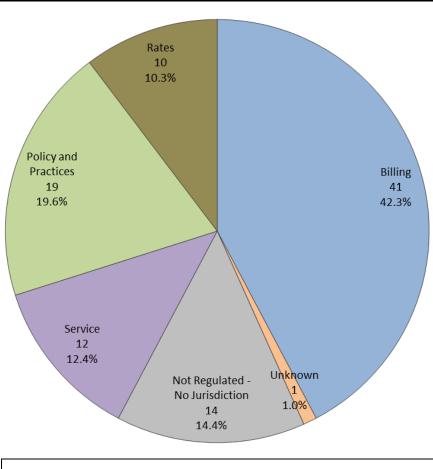

### **WATER INDUSTRY**

Consumer Contacts
June 2015

Water Industry related
consumer contacts to CAB for June 2015

Phone 60
Written 37
Total Contacts 97

More information on this data can be found through the following links:

- <u>Table 1</u> reports the total number of Water Industry related consumer contacts for the period, presented by both utility company and category.
- <u>Table 2</u> reports the total number of Water Industry related consumer contacts for the period that require enhanced processing, presented by utility company, category and subcategory.