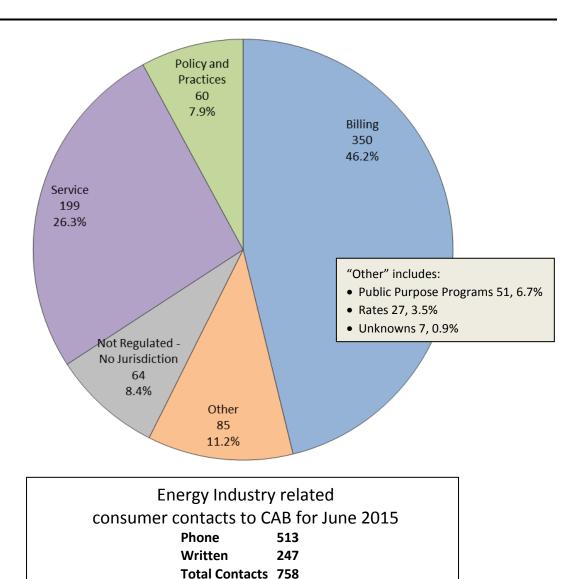

#### **ENERGY INDUSTRY**

Consumer Contacts
June 2015

More information on this data can be found through the following links:

- <u>Table 1</u> reports the total number of Energy Industry related consumer contacts for the period, presented by both utility company and category.
- <u>Table 2</u> reports the total number of Energy Industry related consumer contacts for the period that require enhanced processing, presented by utility company, category and subcategory.