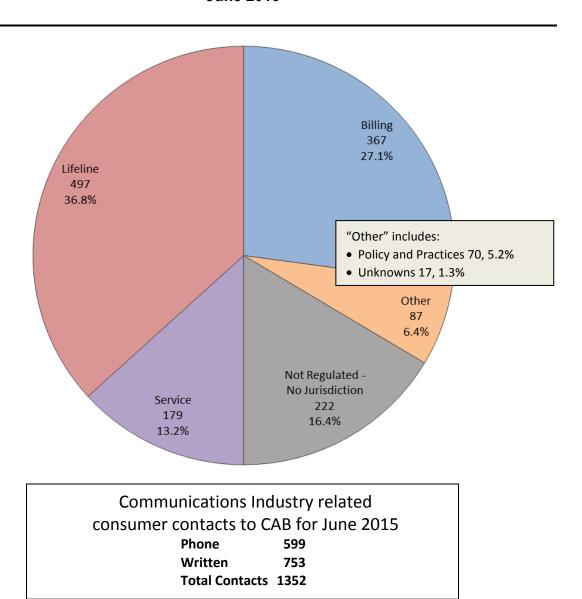

### **COMMUNICATIONS INDUSTRY**

Consumer Contacts
June 2015

More information on this data can be found through the following links:

- <u>Table 1</u> reports the total number of Communications Industry related consumer contacts for the period, presented by both utility company and category.
- <u>Table 2</u> reports the total number of Communications Industry related consumer contacts for the period that require enhanced processing, presented by utility company, category and subcategory.