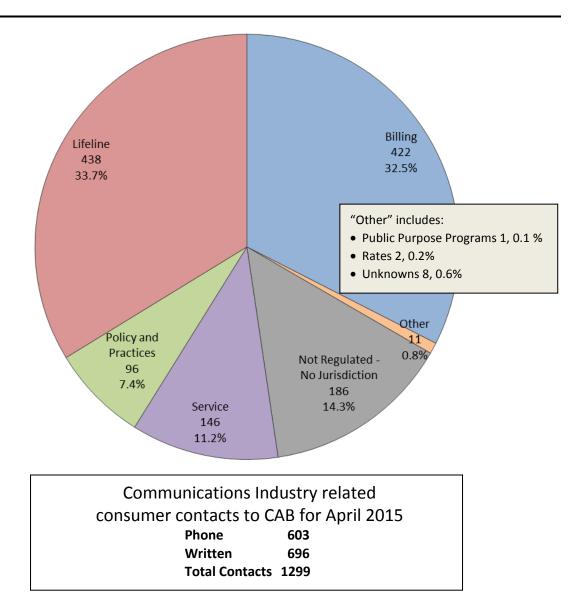

## COMMUNICATIONS INDUSTRY Consumer Contacts April 2015

More information on this data can be found through the following links:

- <u>Table 1</u> reports the total number of Communications Industry related consumer contacts for the period, presented by both utility company and category.
- <u>Table 2</u> reports the total number of Communications Industry related consumer contacts for the period that require enhanced processing, presented by utility company, category and subcategory.

Table of definitions can be found <u>here</u>.

California Public Utilities Commission Consumer Service and Information Division