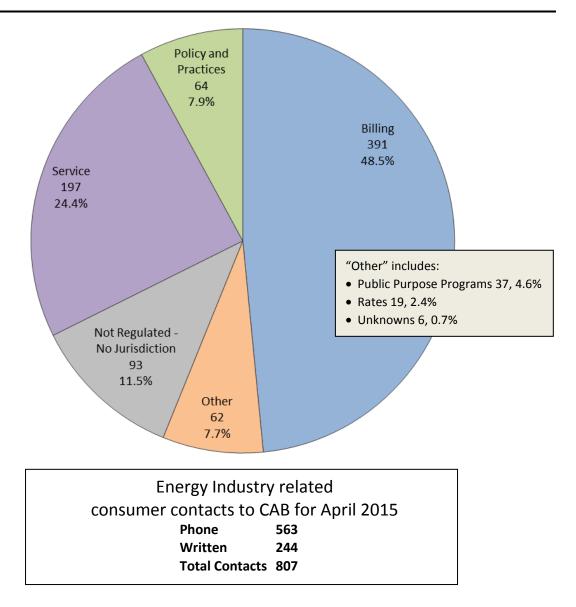

## ENERGY INDUSTRY Consumer Contacts April 2015

More information on this data can be found through the following links:

- <u>Table 1</u> reports the total number of Energy Industry related consumer contacts for the period, presented by both utility company and category.
- <u>Table 2</u> reports the total number of Energy Industry related consumer contacts for the period that require enhanced processing, presented by utility company, category and subcategory.

Table of definitions can be found <u>here</u>.

California Public Utilities Commission Consumer Service and Information Division