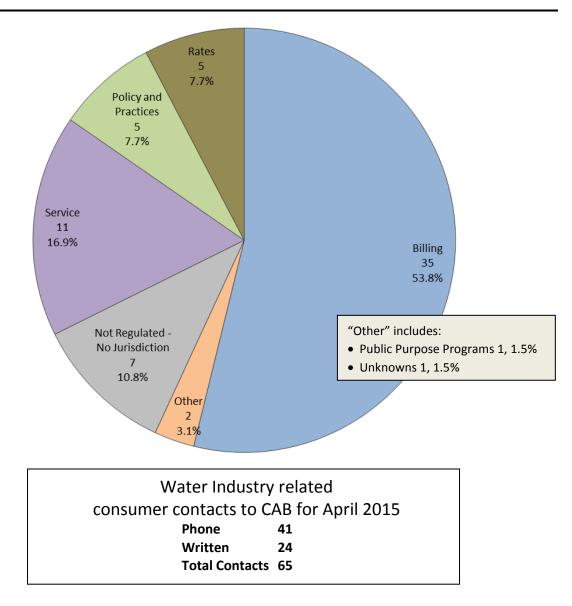

## WATER INDUSTRY Consumer Contacts April 2015

More information on this data can be found through the following links:

- <u>Table 1</u> reports the total number of Water Industry related consumer contacts for the period, presented by both utility company and category.
- <u>Table 2</u> reports the total number of Water Industry related consumer contacts for the period that require enhanced processing, presented by utility company, category and subcategory.

Table of definitions can be found <u>here</u>.