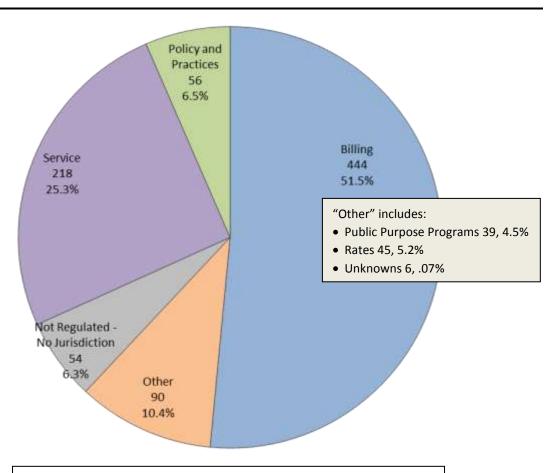

#### **ENERGY INDUSTRY**

Consumer Contacts
October 2015

Energy Industry related consumer contacts to CAB for October 2015

Phone 548 Written 314 Total Contacts 862

More information on this data can be found through the following links:

- <u>Table 1</u> reports the total number of Energy Industry related consumer contacts for the period, presented by both utility company and category.
- <u>Table 2</u> reports the total number of Energy Industry related consumer contacts for the period that require enhanced processing, presented by utility company, category and subcategory.