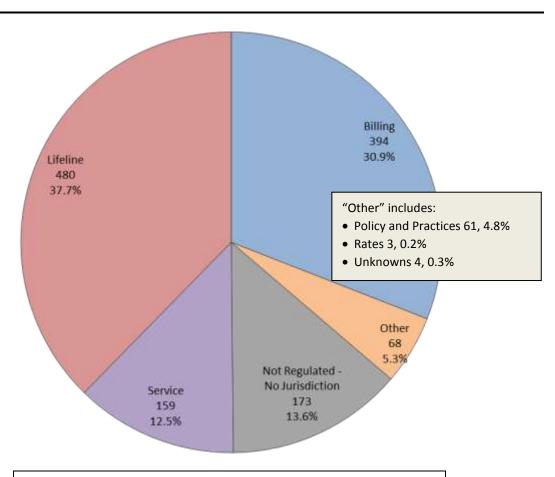

### **COMMUNICATIONS INDUSTRY**

Consumer Contacts
October 2015

Communications Industry related consumer contacts to CAB for October 2015

Phone 537 Written 737 Total Contacts 1274

More information on this data can be found through the following links:

- <u>Table 1</u> reports the total number of Communications Industry related consumer contacts for the period, presented by both utility company and category.
- <u>Table 2</u> reports the total number of Communications Industry related consumer contacts for the period that require enhanced processing, presented by utility company, category and subcategory.