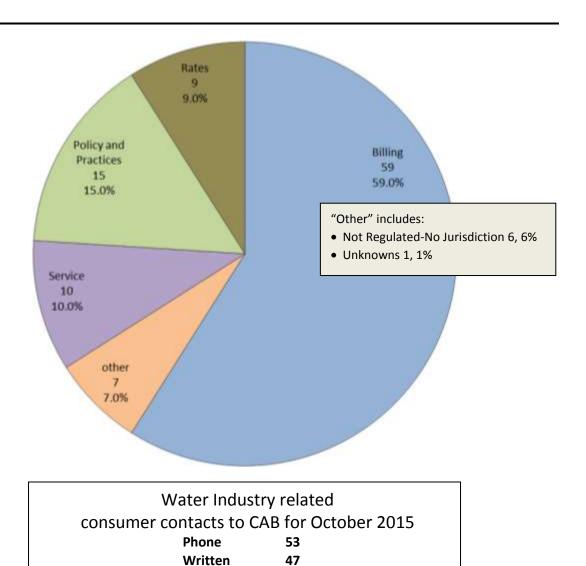

### **WATER INDUSTRY**

Consumer Contacts
October 2015

More information on this data can be found through the following links:

• <u>Table 1</u> reports the total number of Water Industry related consumer contacts for the period, presented by both utility company and category.

**Total Contacts 100** 

 <u>Table 2</u> reports the total number of Water Industry related consumer contacts for the period that require enhanced processing, presented by utility company, category and subcategory.