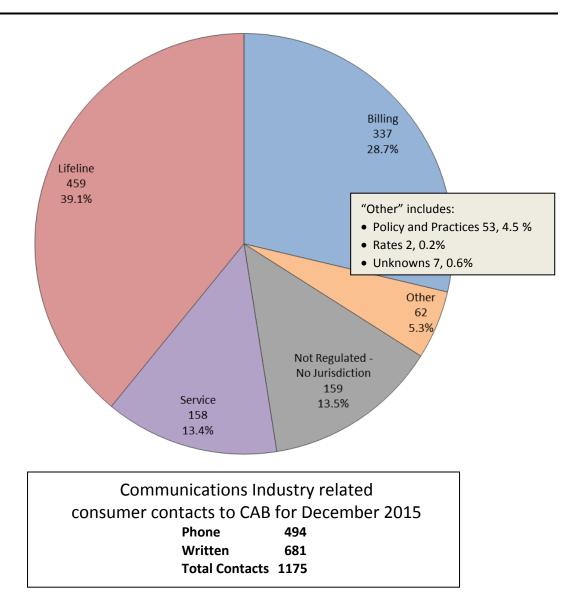

## COMMUNICATIONS INDUSTRY Consumer Contacts December 2015

More information on this data can be found through the following links:

- <u>Table 1</u> reports the total number of Communications Industry related consumer contacts for the period, presented by both utility company and category.
- <u>Table 2</u> reports the total number of Communications Industry related consumer contacts for the period that require enhanced processing, presented by utility company, category and subcategory.

Table of definitions can be found here.

California Public Utilities Commission Consumer Service and Information Division