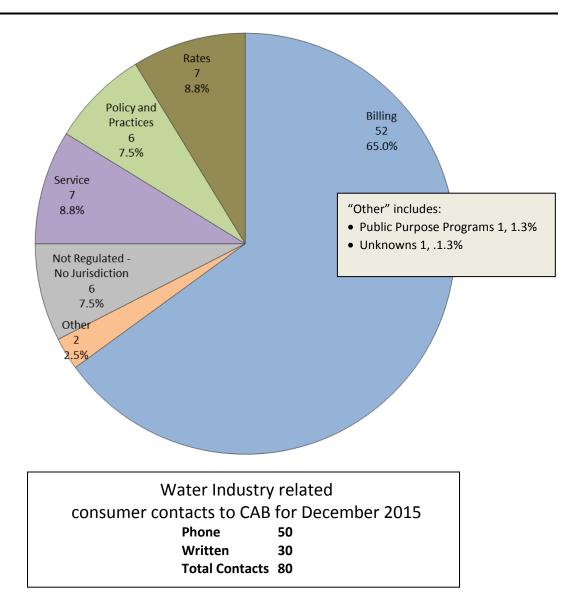

## WATER INDUSTRY Consumer Contacts December 2015

More information on this data can be found through the following links:

- <u>Table 1</u> reports the total number of Water Industry related consumer contacts for the period, presented by both utility company and category.
- <u>Table 2</u> reports the total number of Water Industry related consumer contacts for the period that require enhanced processing, presented by utility company, category and subcategory.

Table of definitions can be found here.