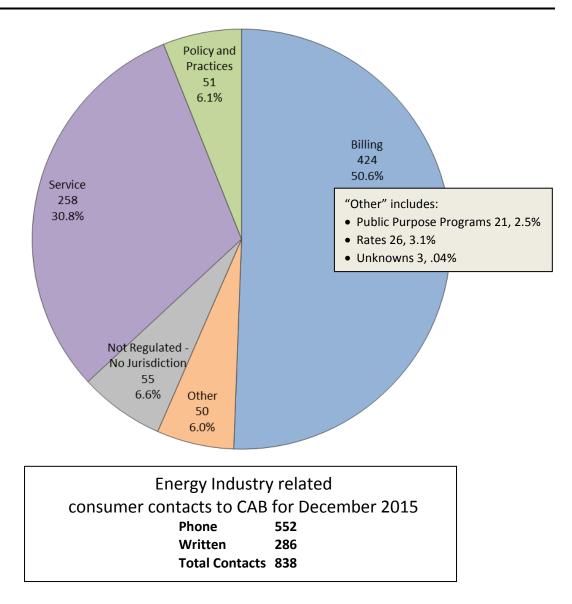

## ENERGY INDUSTRY Consumer Contacts December 2015

More information on this data can be found through the following links:

- <u>Table 1</u> reports the total number of Energy Industry related consumer contacts for the period, presented by both utility company and category.
- <u>Table 2</u> reports the total number of Energy Industry related consumer contacts for the period that require enhanced processing, presented by utility company, category and subcategory.

Table of definitions can be found here.

California Public Utilities Commission Consumer Service and Information Division