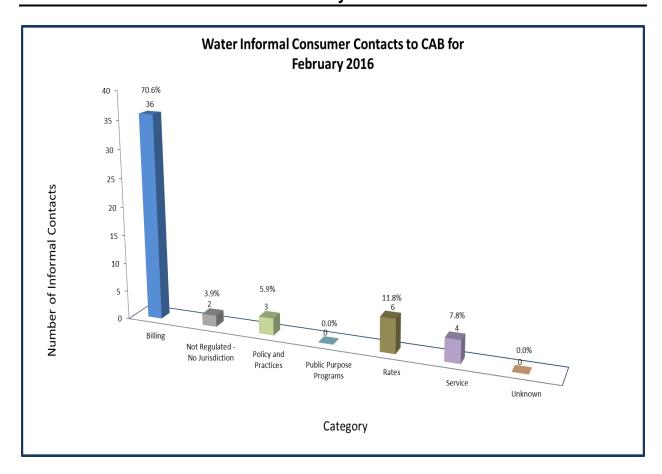

### **WATER INDUSTRY**

Consumer Contacts February 2016

Water Industry related
consumer contacts to CAB for February 2016
Phone 29
Written 22
Total Contacts 51

More information on this data can be found through the following links:

- <u>Table 1</u> reports the total number of Water Industry related consumer contacts for the period, presented by both utility company and category.
- <u>Table 2</u> reports the total number of Water Industry related consumer contacts for the period that require enhanced processing, presented by utility company, category and subcategory.