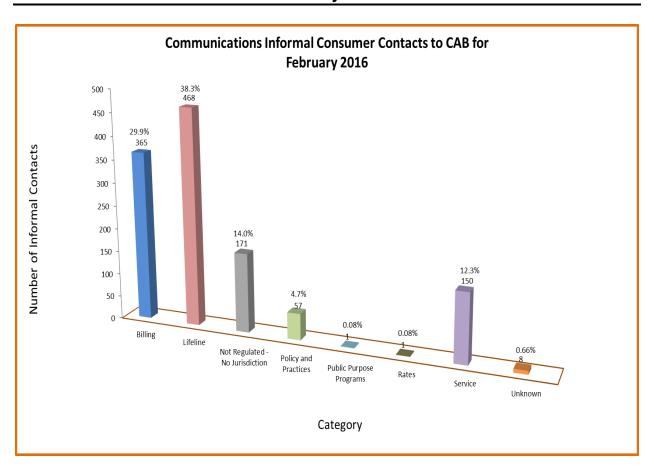

## **COMMUNICATIONS INDUSTRY**

Consumer Contacts February 2016

Communications Industry related consumer contacts to CAB for February 2016

Phone 499 Written 722 Total Contacts 1221

More information on this data can be found through the following links:

- <u>Table 1</u> reports the total number of Communications Industry related consumer contacts for the period, presented by both utility company and category.
- <u>Table 2</u> reports the total number of Communications Industry related consumer contacts for the period that require enhanced processing, presented by utility company, category and subcategory.