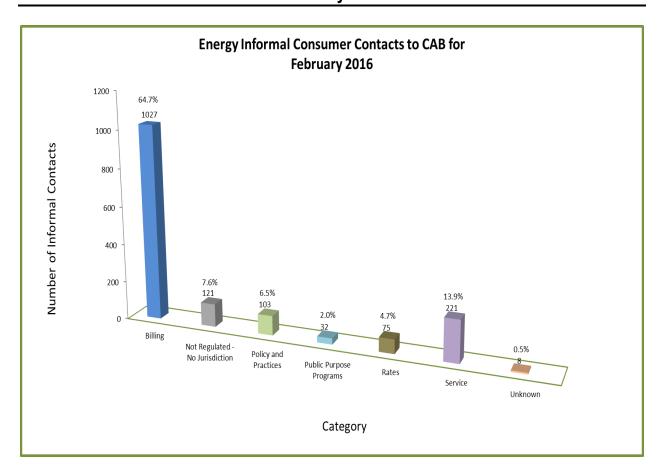

## **ENERGY INDUSTRY**

Consumer Contacts February 2016

Energy Industry related
consumer contacts to CAB for February 2016
Phone 776
Written 811
Total Contacts 1587

More information on this data can be found through the following links:

- <u>Table 1</u> reports the total number of Energy Industry related consumer contacts for the period, presented by both utility company and category.
- <u>Table 2</u> reports the total number of Energy Industry related consumer contacts for the period that require enhanced processing, presented by utility company, category and subcategory.