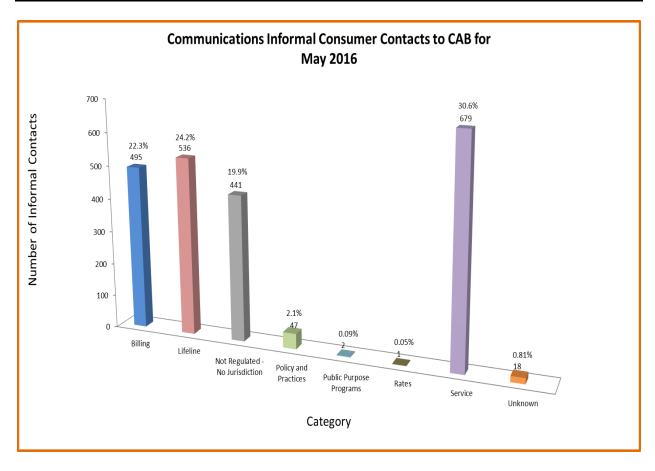

### COMMUNICATIONS INDUSTRY Consumer Contacts May 2016

| Communications Inc<br>consumer contacts to C |      |
|----------------------------------------------|------|
| Phone                                        | 742  |
| Written                                      | 1477 |
| Total Contacts                               | 2219 |

More information on this data can be found through the following links:

- <u>Table 1</u> reports the total number of Communications Industry related consumer contacts for the period, presented by both utility company and category.
- <u>Table 2</u> reports the total number of Communications Industry related consumer contacts for the period that require enhanced processing, presented by utility company, category and subcategory.