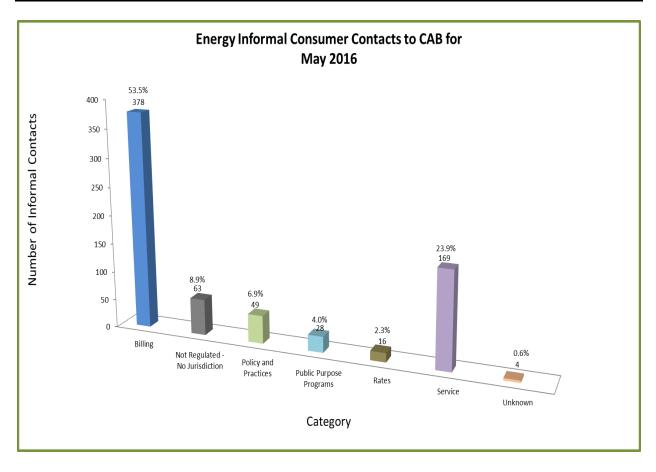

# ENERGY INDUSTRY Consumer Contacts May 2016

| Energy Industry        |                 |
|------------------------|-----------------|
| consumer contacts to C | AB for May 2016 |
| Phone                  | 468             |
| Written                | 239             |
| Total Contacts         | 707             |

More information on this data can be found through the following links:

- <u>Table 1</u> reports the total number of Energy Industry related consumer contacts for the period, presented by both utility company and category.
- <u>Table 2</u> reports the total number of Energy Industry related consumer contacts for the period that require enhanced processing, presented by utility company, category and subcategory.