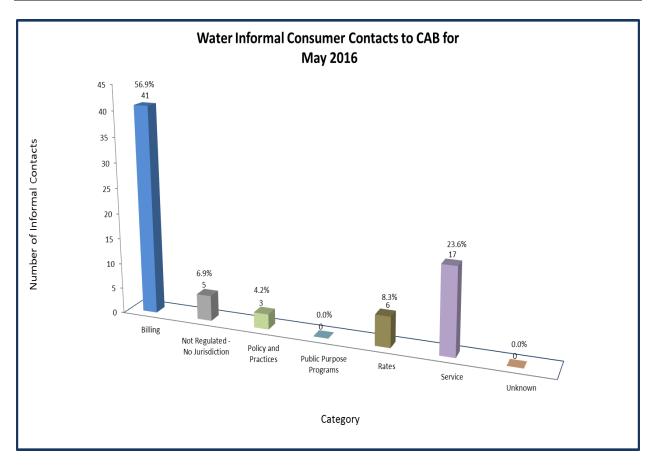

# WATER INDUSTRY Consumer Contacts May 2016

| Water Industr        | ry related       |  |
|----------------------|------------------|--|
| consumer contacts to | CAB for May 2016 |  |
| Phone                | 44               |  |
| Written              | 28               |  |
| Total Contact        | ts 72            |  |

More information on this data can be found through the following links:

- <u>Table 1</u> reports the total number of Water Industry related consumer contacts for the period, presented by both utility company and category.
- <u>Table 2</u> reports the total number of Water Industry related consumer contacts for the period that require enhanced processing, presented by utility company, category and subcategory.