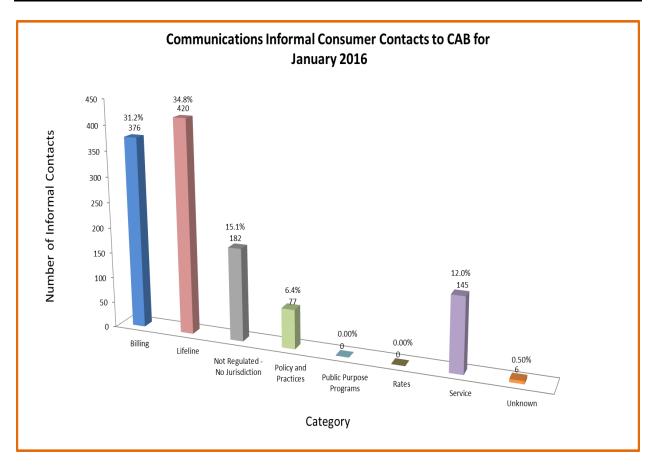

## COMMUNICATIONS INDUSTRY Consumer Contacts January 2016

| Communications Industry related consumer contacts to CAB for January 2016 |        |  |  |
|---------------------------------------------------------------------------|--------|--|--|
| Phone                                                                     | 467    |  |  |
| Written<br>Total Contacts                                                 | 739    |  |  |
| l otal Contacts                                                           | 5 1200 |  |  |

More information on this data can be found through the following links:

- <u>Table 1</u> reports the total number of Communications Industry related consumer contacts for the period, presented by both utility company and category.
- <u>Table 2</u> reports the total number of Communications Industry related consumer contacts for the period that require enhanced processing, presented by utility company, category and subcategory.