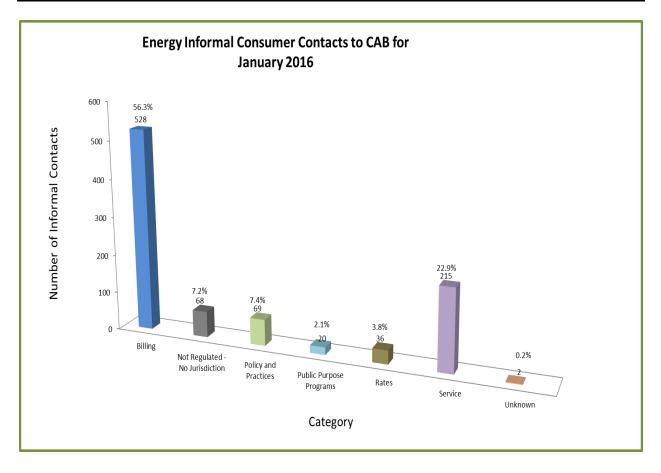

## ENERGY INDUSTRY Consumer Contacts January 2016

Energy Industry related consumer contacts to CAB for January 2016 Phone 640 Written 298 Total Contacts 938

More information on this data can be found through the following links:

- <u>Table 1</u> reports the total number of Energy Industry related consumer contacts for the period, presented by both utility company and category.
- <u>Table 2</u> reports the total number of Energy Industry related consumer contacts for the period that require enhanced processing, presented by utility company, category and subcategory.