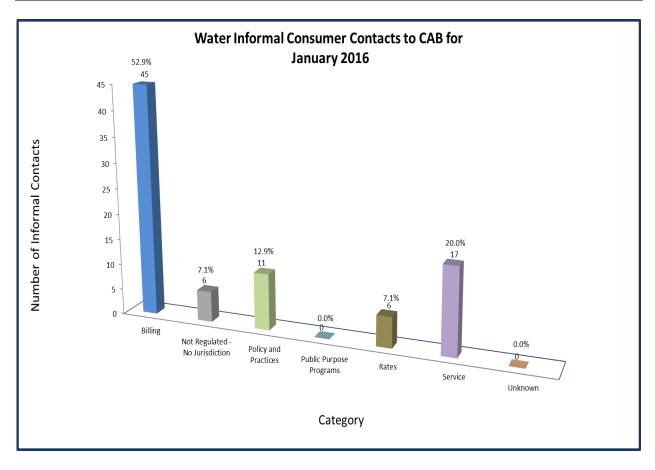

## WATER INDUSTRY Consumer Contacts January 2016

| Water Industry related consumer contacts to CAB for January 2016 |               |    |
|------------------------------------------------------------------|---------------|----|
| Р                                                                | hone          | 49 |
| v                                                                | Vritten       | 36 |
| т                                                                | otal Contacts | 85 |

More information on this data can be found through the following links:

- <u>Table 1</u> reports the total number of Water Industry related consumer contacts for the period, presented by both utility company and category.
- <u>Table 2</u> reports the total number of Water Industry related consumer contacts for the period that require enhanced processing, presented by utility company, category and subcategory.