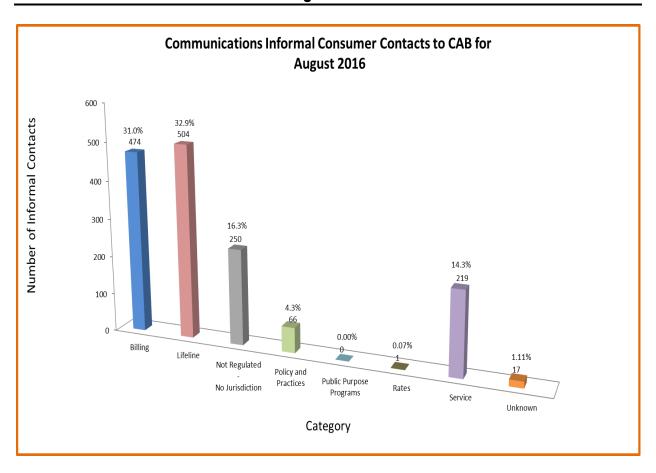

### **COMMUNICATIONS INDUSTRY**

Consumer Contacts
August 2016

Communications Industry related consumer contacts to CAB for August 2016

Phone 548 Written 983 Total Contacts 1531

More information on this data can be found through the following links:

- <u>Table 1</u> reports the total number of Communications Industry related consumer contacts for the period, presented by both utility company and category.
- <u>Table 2</u> reports the total number of Communications Industry related consumer contacts for the period that require enhanced processing, presented by utility company, category and subcategory.