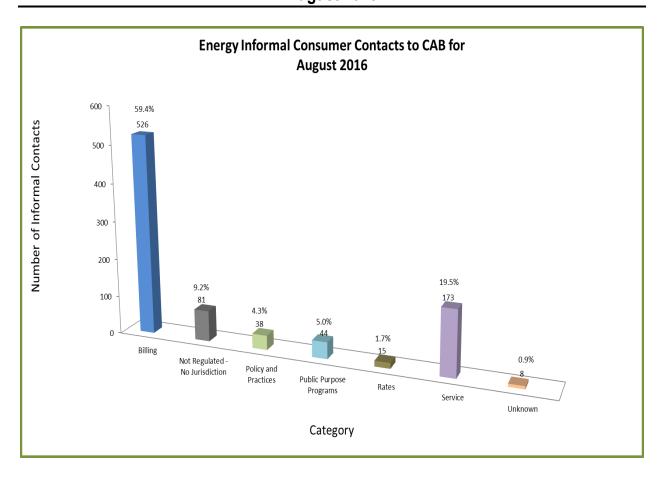

#### **ENERGY INDUSTRY**

Consumer Contacts
August 2016

Energy Industry related consumer contacts to CAB for August 2016

Phone 583 Written 302 Total Contacts 885

More information on this data can be found through the following links:

- <u>Table 1</u> reports the total number of Energy Industry related consumer contacts for the period, presented by both utility company and category.
- <u>Table 2</u> reports the total number of Energy Industry related consumer contacts for the period that require enhanced processing, presented by utility company, category and subcategory.