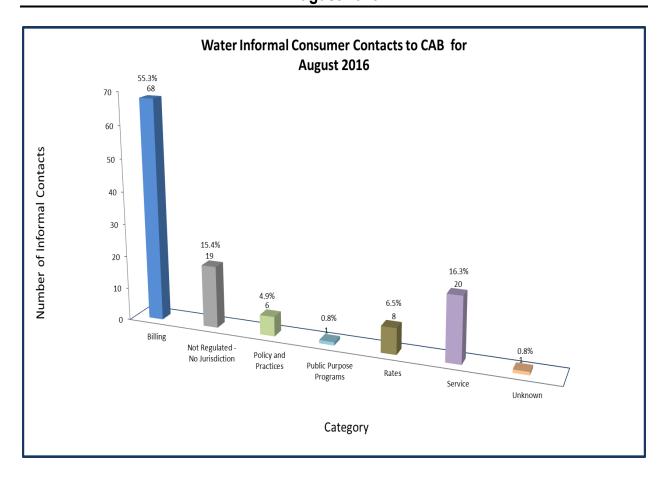

#### **WATER INDUSTRY**

Consumer Contacts
August 2016

Water Industry related consumer contacts to CAB for August 2016

Phone 78

Written 45

Total Contacts 123

More information on this data can be found through the following links:

- <u>Table 1</u> reports the total number of Water Industry related consumer contacts for the period, presented by both utility company and category.
- <u>Table 2</u> reports the total number of Water Industry related consumer contacts for the period that require enhanced processing, presented by utility company, category and subcategory.