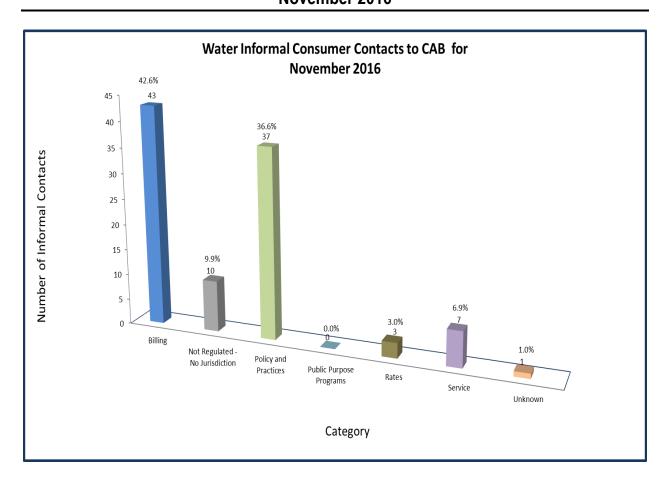

### **WATER INDUSTRY**

Consumer Contacts
November 2016

Water Industry related
consumer contacts to CAB for November 2016
Phone 36
Written 65
Total Contacts 101

More information on this data can be found through the following links:

- <u>Table 1</u> reports the total number of Water Industry related consumer contacts for the period, presented by both utility company and category.
- <u>Table 2</u> reports the total number of Water Industry related consumer contacts for the period that require enhanced processing, presented by utility company, category and subcategory.