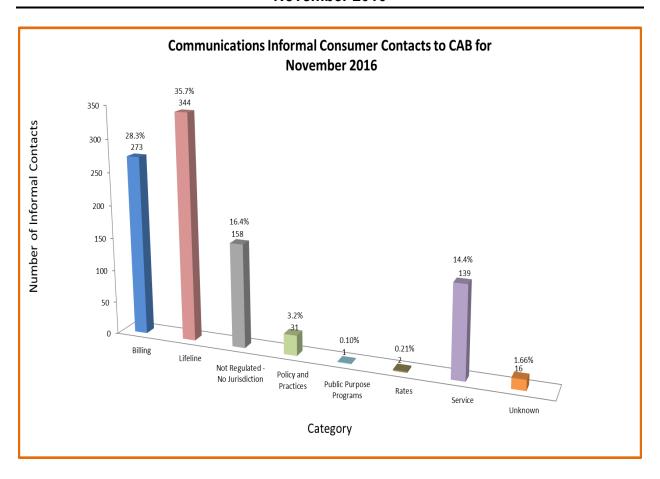

### **COMMUNICATIONS INDUSTRY**

Consumer Contacts
November 2016

Communications Industry related consumer contacts to CAB for November 2016

Phone 351 Written 613 Total Contacts 964

More information on this data can be found through the following links:

- <u>Table 1</u> reports the total number of Communications Industry related consumer contacts for the period, presented by both utility company and category.
- <u>Table 2</u> reports the total number of Communications Industry related consumer contacts for the period that require enhanced processing, presented by utility company, category and subcategory.