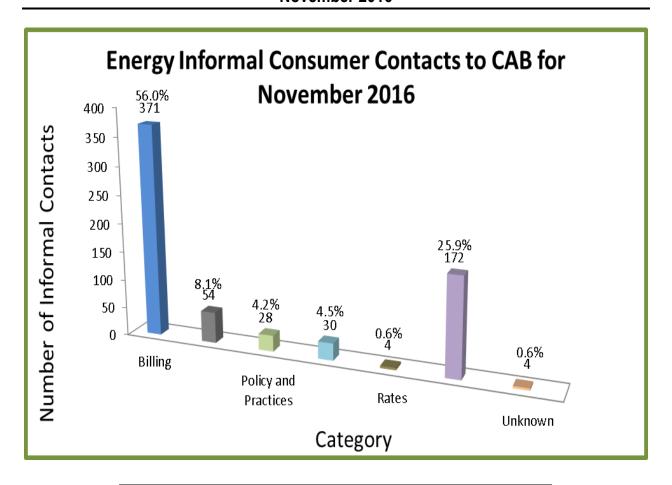

### **ENERGY INDUSTRY**

Consumer Contacts
November 2016

Energy Industry related
consumer contacts to CAB for November 2016
Phone 437
Written 226
Total Contacts 663

More information on this data can be found through the following links:

- <u>Table 1</u> reports the total number of Energy Industry related consumer contacts for the period, presented by both utility company and category.
- <u>Table 2</u> reports the total number of Energy Industry related consumer contacts for the period that require enhanced processing, presented by utility company, category and subcategory.