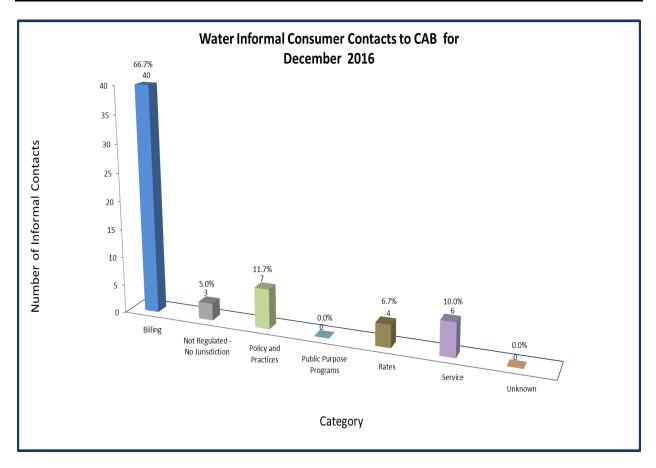

# WATER INDUSTRY Consumer Contacts December 2016

| Water Industry related                     |    |  |  |
|--------------------------------------------|----|--|--|
| consumer contacts to CAB for December 2016 |    |  |  |
| Phone                                      | 32 |  |  |
| Written                                    | 28 |  |  |
| Total Contacts                             | 60 |  |  |
|                                            |    |  |  |

More information on this data can be found through the following links:

- <u>Table 1</u> reports the total number of Water Industry related consumer contacts for the period, presented by both utility company and category.
- <u>Table 2</u> reports the total number of Water Industry related consumer contacts for the period that require enhanced processing, presented by utility company, category and subcategory.