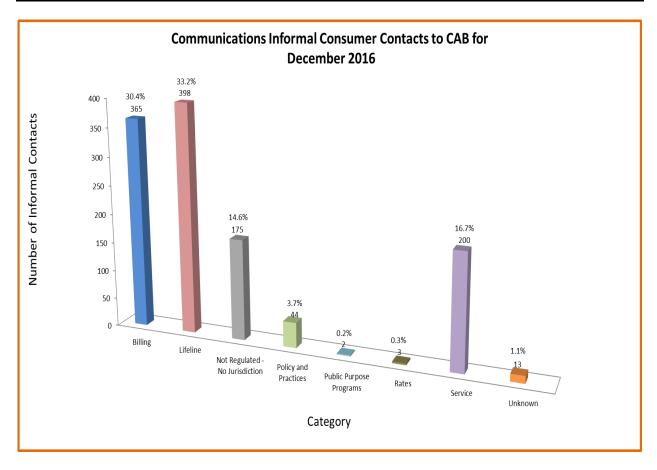

# COMMUNICATIONS INDUSTRY Consumer Contacts December 2016

| Communications Industry related consumer contacts to CAB for December 2016 |                       |      |  |
|----------------------------------------------------------------------------|-----------------------|------|--|
| consumer con                                                               | Phone                 | 511  |  |
|                                                                            | Written               | 689  |  |
|                                                                            | <b>Total Contacts</b> | 1200 |  |

More information on this data can be found through the following links:

- <u>Table 1</u> reports the total number of Communications Industry related consumer contacts for the period, presented by both utility company and category.
- <u>Table 2</u> reports the total number of Communications Industry related consumer contacts for the period that require enhanced processing, presented by utility company, category and subcategory.