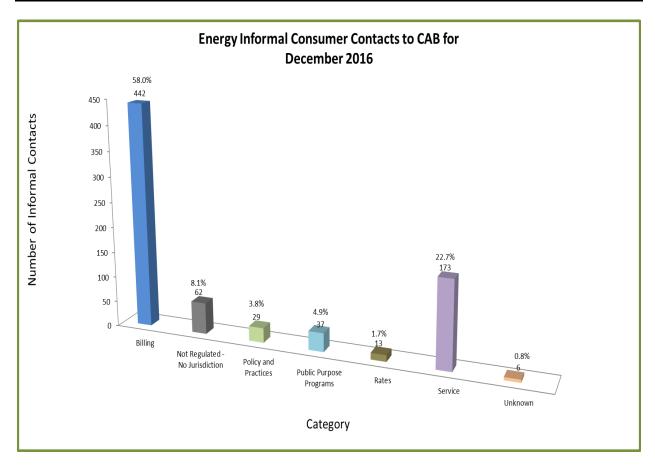

# ENERGY INDUSTRY Consumer Contacts December 2016

| Energy Industry related                    |     |  |  |
|--------------------------------------------|-----|--|--|
| consumer contacts to CAB for December 2016 |     |  |  |
| Phone                                      | 514 |  |  |
| Written                                    | 248 |  |  |
| Total Contacts                             | 762 |  |  |
|                                            |     |  |  |

More information on this data can be found through the following links:

- <u>Table 1</u> reports the total number of Energy Industry related consumer contacts for the period, presented by both utility company and category.
- <u>Table 2</u> reports the total number of Energy Industry related consumer contacts for the period that require enhanced processing, presented by utility company, category and subcategory.