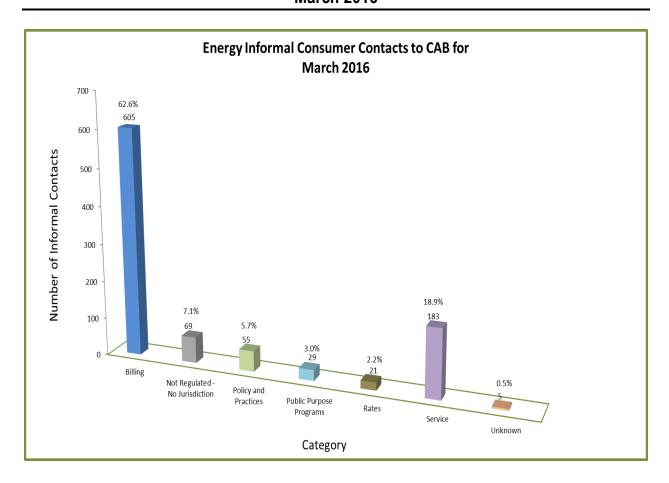

#### **ENERGY INDUSTRY**

Consumer Contacts
March 2016

Energy Industry related
consumer contacts to CAB for March 2016
Phone 583
Written 384
Total Contacts 967

More information on this data can be found through the following links:

- <u>Table 1</u> reports the total number of Energy Industry related consumer contacts for the period, presented by both utility company and category.
- <u>Table 2</u> reports the total number of Energy Industry related consumer contacts for the period that require enhanced processing, presented by utility company, category and subcategory.