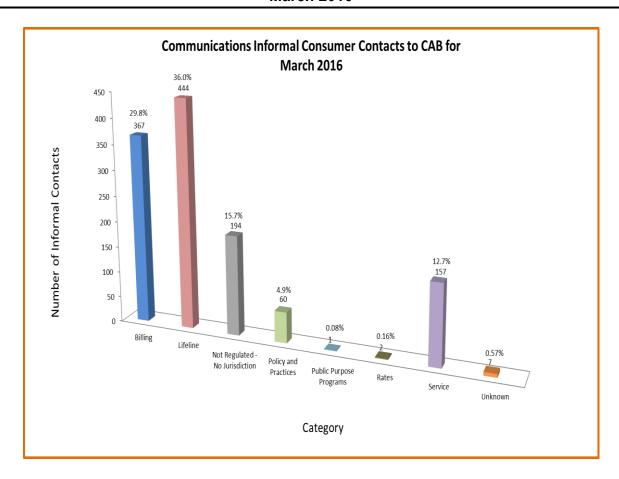

### **COMMUNICATIONS INDUSTRY**

Consumer Contacts
March 2016

Communications Industry related consumer contacts to CAB for March 2016

Phone 474 Written 758 Total Contacts 1232

More information on this data can be found through the following links:

- <u>Table 1</u> reports the total number of Communications Industry related consumer contacts for the period, presented by both utility company and category.
- <u>Table 2</u> reports the total number of Communications Industry related consumer contacts for the period that require enhanced processing, presented by utility company, category and subcategory.