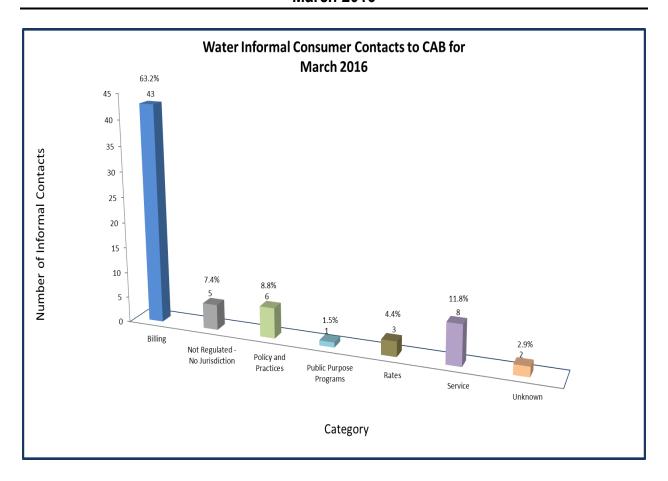

#### **WATER INDUSTRY**

Consumer Contacts
March 2016

Water Industry related
consumer contacts to CAB for March 2016
Phone 36
Written 32
Total Contacts 68

More information on this data can be found through the following links:

- <u>Table 1</u> reports the total number of Water Industry related consumer contacts for the period, presented by both utility company and category.
- <u>Table 2</u> reports the total number of Water Industry related consumer contacts for the period that require enhanced processing, presented by utility company, category and subcategory.