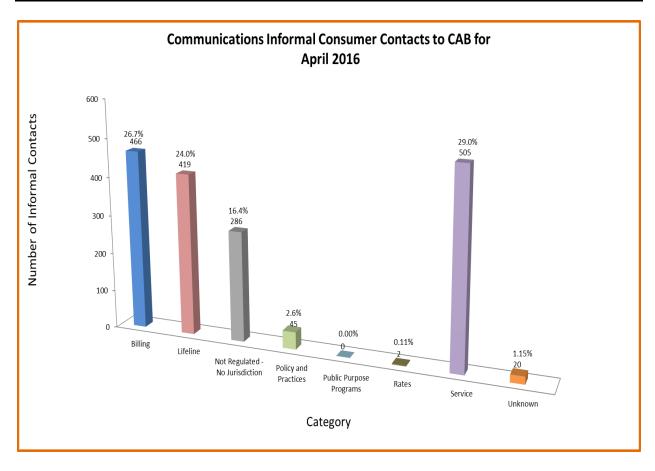

### COMMUNICATIONS INDUSTRY Consumer Contacts April 2016

| Communications Industry related consumer contacts to CAB for April 2016 |              |  |  |
|-------------------------------------------------------------------------|--------------|--|--|
| Phone                                                                   | 719          |  |  |
| Written                                                                 | n 1024       |  |  |
| Total Co                                                                | ontacts 1743 |  |  |

More information on this data can be found through the following links:

- <u>Table 1</u> reports the total number of Communications Industry related consumer contacts for the period, presented by both utility company and category.
- <u>Table 2</u> reports the total number of Communications Industry related consumer contacts for the period that require enhanced processing, presented by utility company, category and subcategory.