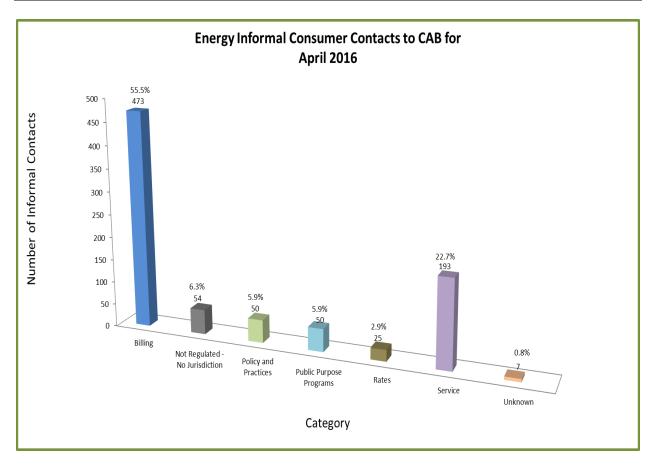

# ENERGY INDUSTRY Consumer Contacts April 2016

| Energy Industry related                 |                       |     |  |
|-----------------------------------------|-----------------------|-----|--|
| consumer contacts to CAB for April 2016 |                       |     |  |
|                                         | Phone                 | 517 |  |
|                                         | Written               | 335 |  |
|                                         | <b>Total Contacts</b> | 852 |  |

More information on this data can be found through the following links:

- <u>Table 1</u> reports the total number of Energy Industry related consumer contacts for the period, presented by both utility company and category.
- <u>Table 2</u> reports the total number of Energy Industry related consumer contacts for the period that require enhanced processing, presented by utility company, category and subcategory.