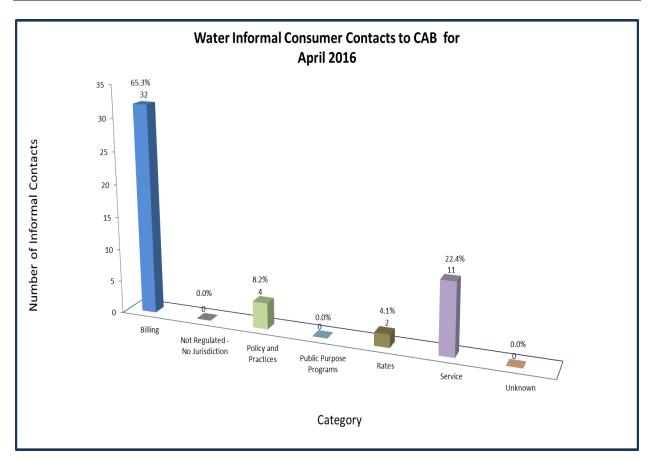

# WATER INDUSTRY Consumer Contacts April 2016

| Water Industry related                  |    |  |  |
|-----------------------------------------|----|--|--|
| consumer contacts to CAB for April 2016 |    |  |  |
| Phone                                   | 22 |  |  |
| Written                                 | 27 |  |  |
| Total Contacts                          | 49 |  |  |

More information on this data can be found through the following links:

- <u>Table 1</u> reports the total number of Water Industry related consumer contacts for the period, presented by both utility company and category.
- <u>Table 2</u> reports the total number of Water Industry related consumer contacts for the period that require enhanced processing, presented by utility company, category and subcategory.