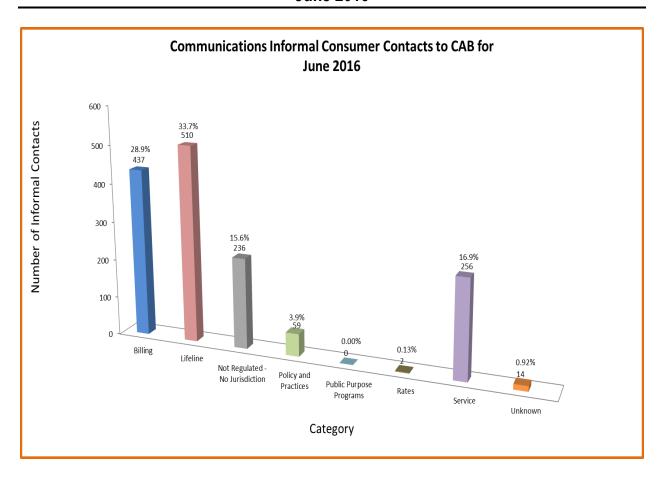

### **COMMUNICATIONS INDUSTRY**

Consumer Contacts
June 2016

Communications Industry related consumer contacts to CAB for June 2016

Phone 570 Written 944 Total Contacts 1514

More information on this data can be found through the following links:

- <u>Table 1</u> reports the total number of Communications Industry related consumer contacts for the period, presented by both utility company and category.
- <u>Table 2</u> reports the total number of Communications Industry related consumer contacts for the period that require enhanced processing, presented by utility company, category and subcategory.