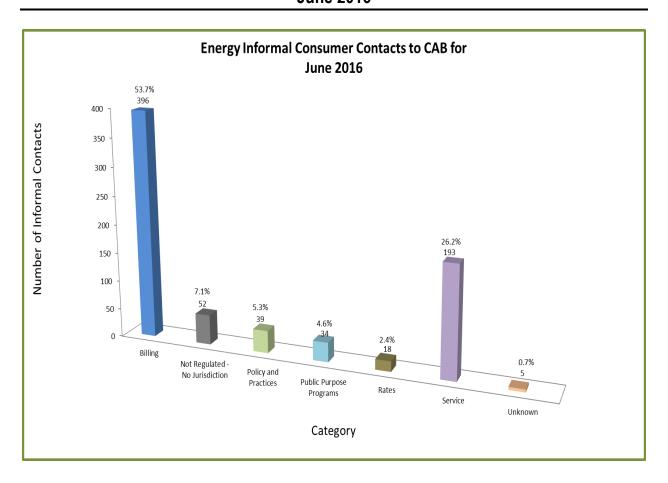

#### **ENERGY INDUSTRY**

Consumer Contacts
June 2016

Energy Industry related
consumer contacts to CAB for June 2016
Phone 472
Written 265
Total Contacts 737

More information on this data can be found through the following links:

- <u>Table 1</u> reports the total number of Energy Industry related consumer contacts for the period, presented by both utility company and category.
- <u>Table 2</u> reports the total number of Energy Industry related consumer contacts for the period that require enhanced processing, presented by utility company, category and subcategory.