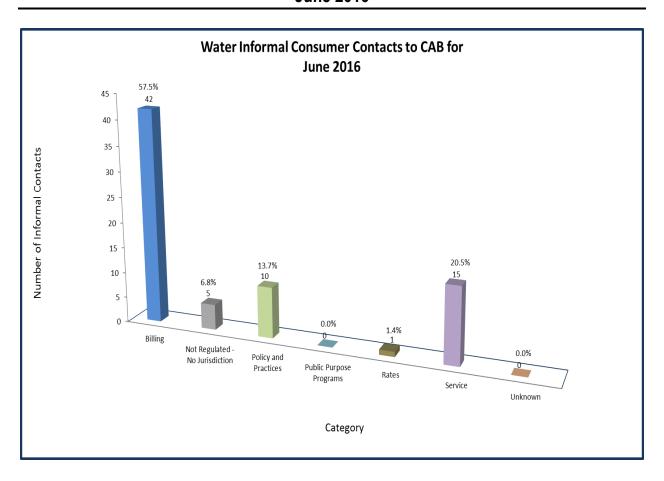

#### **WATER INDUSTRY**

Consumer Contacts
June 2016

Water Industry related
consumer contacts to CAB for June 2016
Phone 47
Written 26
Total Contacts 73

More information on this data can be found through the following links:

- <u>Table 1</u> reports the total number of Water Industry related consumer contacts for the period, presented by both utility company and category.
- <u>Table 2</u> reports the total number of Water Industry related consumer contacts for the period that require enhanced processing, presented by utility company, category and subcategory.