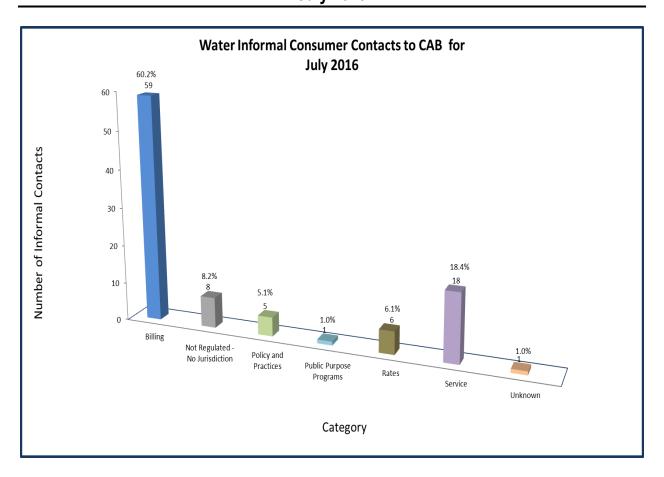

#### **WATER INDUSTRY**

Consumer Contacts
July 2016

Water Industry related
consumer contacts to CAB for July 2016
Phone 56
Written 42
Total Contacts 98

More information on this data can be found through the following links:

- <u>Table 1</u> reports the total number of Water Industry related consumer contacts for the period, presented by both utility company and category.
- <u>Table 2</u> reports the total number of Water Industry related consumer contacts for the period that require enhanced processing, presented by utility company, category and subcategory.