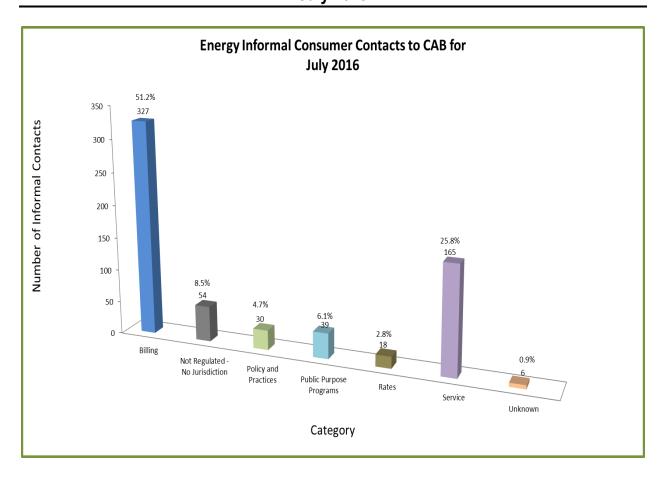

#### **ENERGY INDUSTRY**

Consumer Contacts
July 2016

Energy Industry related
consumer contacts to CAB for July 2016
Phone 423
Written 216
Total Contacts 639

More information on this data can be found through the following links:

- <u>Table 1</u> reports the total number of Energy Industry related consumer contacts for the period, presented by both utility company and category.
- <u>Table 2</u> reports the total number of Energy Industry related consumer contacts for the period that require enhanced processing, presented by utility company, category and subcategory.