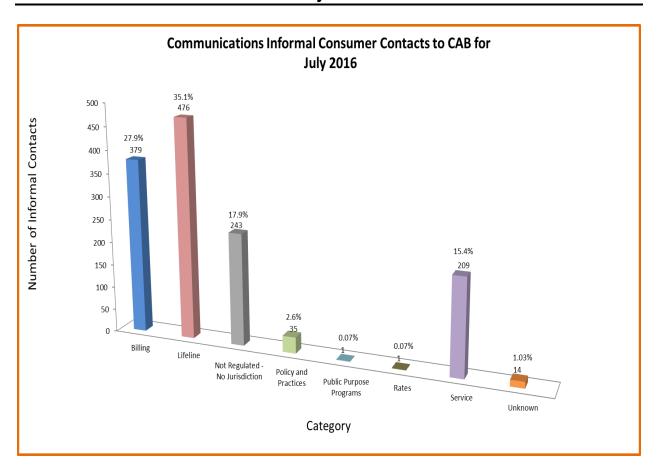

### **COMMUNICATIONS INDUSTRY**

Consumer Contacts
July 2016

Communications Industry related consumer contacts to CAB for July 2016

Phone 535 Written 823 Total Contacts 1358

More information on this data can be found through the following links:

- <u>Table 1</u> reports the total number of Communications Industry related consumer contacts for the period, presented by both utility company and category.
- <u>Table 2</u> reports the total number of Communications Industry related consumer contacts for the period that require enhanced processing, presented by utility company, category and subcategory.