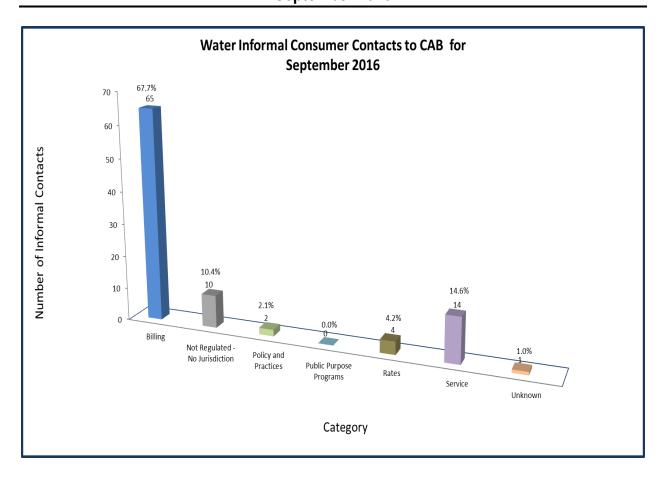

### **WATER INDUSTRY**

Consumer Contacts
September 2016

Water Industry related
consumer contacts to CAB for September 2016
Phone 61
Written 35
Total Contacts 96

More information on this data can be found through the following links:

- <u>Table 1</u> reports the total number of Water Industry related consumer contacts for the period, presented by both utility company and category.
- <u>Table 2</u> reports the total number of Water Industry related consumer contacts for the period that require enhanced processing, presented by utility company, category and subcategory.