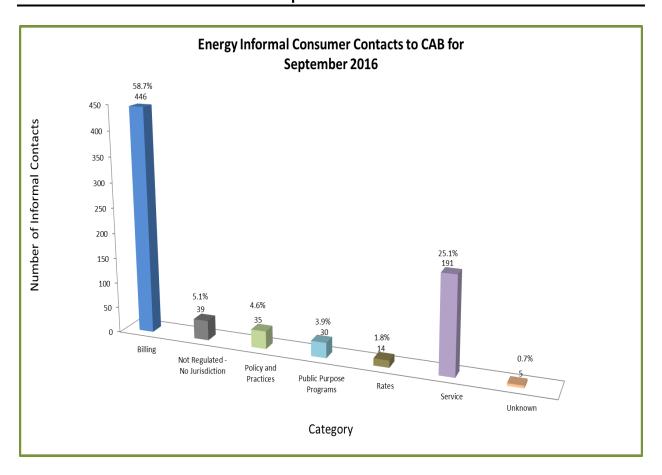

## **ENERGY INDUSTRY**

Consumer Contacts
September 2016

Energy Industry related consumer contacts to CAB for September 2016

Phone 517 Written 243 Total Contacts 760

More information on this data can be found through the following links:

- <u>Table 1</u> reports the total number of Energy Industry related consumer contacts for the period, presented by both utility company and category.
- <u>Table 2</u> reports the total number of Energy Industry related consumer contacts for the period that require enhanced processing, presented by utility company, category and subcategory.