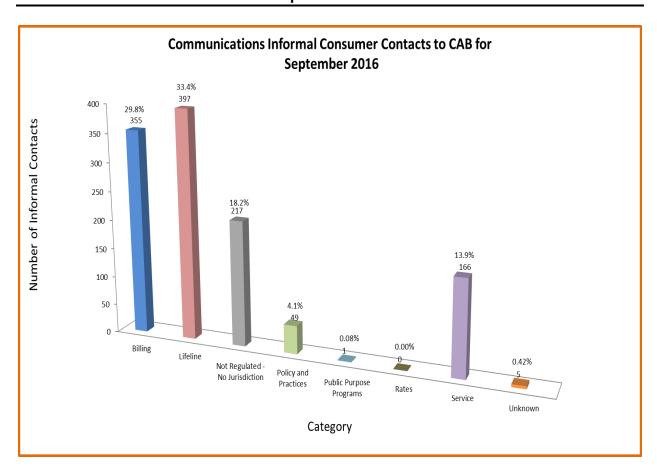

## **COMMUNICATIONS INDUSTRY**

Consumer Contacts
September 2016

Communications Industry related consumer contacts to CAB for September 2016

Phone 409 Written 781 Total Contacts 1190

More information on this data can be found through the following links:

- <u>Table 1</u> reports the total number of Communications Industry related consumer contacts for the period, presented by both utility company and category.
- <u>Table 2</u> reports the total number of Communications Industry related consumer contacts for the period that require enhanced processing, presented by utility company, category and subcategory.