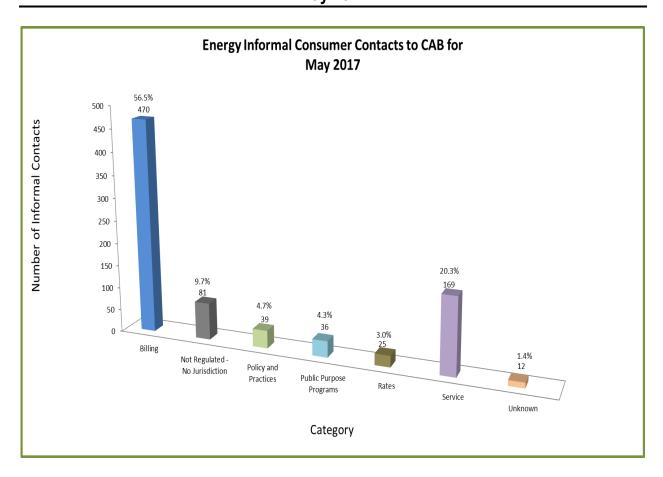

#### **ENERGY INDUSTRY**

Consumer Contacts
May 2017

Energy Industry related
consumer contacts to CAB for May 2017
Phone 534
Written 298
Total Contacts 832

More information on this data can be found through the following links:

- <u>Table 1</u> reports the total number of Energy Industry related consumer contacts for the period, presented by both utility company and category.
- <u>Table 2</u> reports the total number of Energy Industry related consumer contacts for the period that require enhanced processing, presented by utility company, category and subcategory.