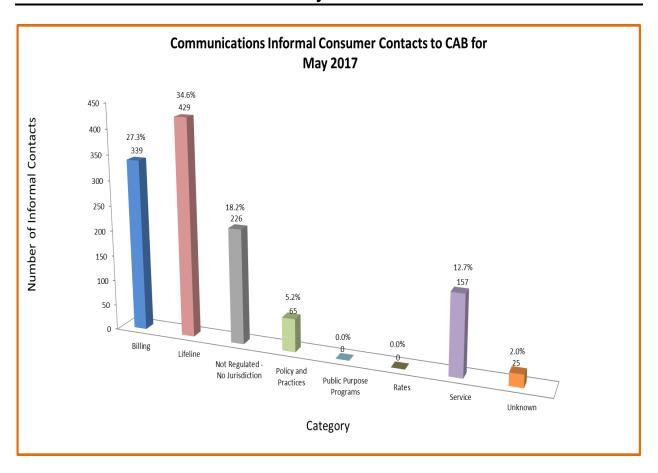

### **COMMUNICATIONS INDUSTRY**

Consumer Contacts
May 2017

Communications Industry related consumer contacts to CAB for May 2017

Phone 547

Written 694

**Total Contacts 1241** 

More information on this data can be found through the following links:

- <u>Table 1</u> reports the total number of Communications Industry related consumer contacts for the period, presented by both utility company and category.
- <u>Table 2</u> reports the total number of Communications Industry related consumer contacts for the period that require enhanced processing, presented by utility company, category and subcategory.