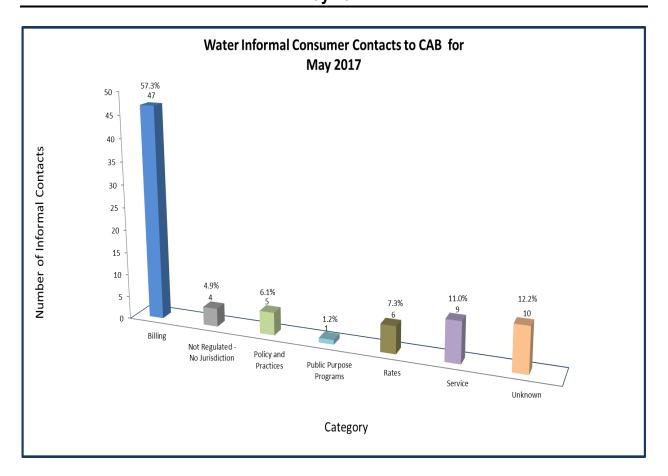

#### **WATER INDUSTRY**

Consumer Contacts
May 2017

Water Industry related
consumer contacts to CAB for May 2017
Phone 62
Written 20
Total Contacts 82

More information on this data can be found through the following links:

- <u>Table 1</u> reports the total number of Water Industry related consumer contacts for the period, presented by both utility company and category.
- <u>Table 2</u> reports the total number of Water Industry related consumer contacts for the period that require enhanced processing, presented by utility company, category and subcategory.