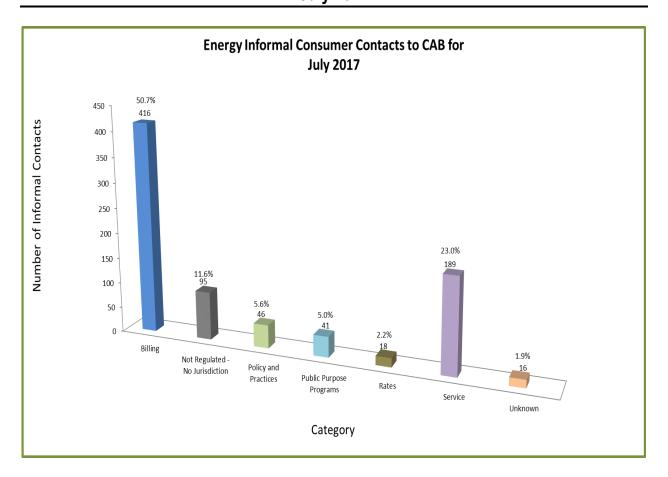

### **ENERGY INDUSTRY**

Consumer Contacts
July 2017

Energy Industry related
consumer contacts to CAB for July 2017
Phone 546
Written 275
Total Contacts 821

More information on this data can be found through the following links:

- <u>Table 1</u> reports the total number of Energy Industry related consumer contacts for the period, presented by both utility company and category.
- <u>Table 2</u> reports the total number of Energy Industry related consumer contacts for the period that require enhanced processing, presented by utility company, category and subcategory.