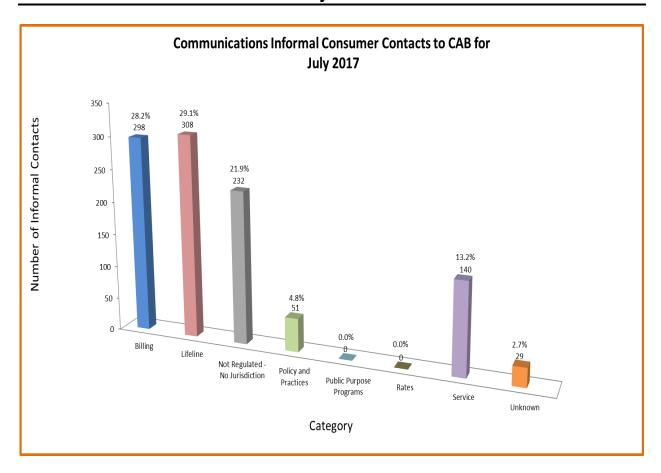

## **COMMUNICATIONS INDUSTRY**

Consumer Contacts
July 2017

Communications Industry related consumer contacts to CAB for July 2017

Phone 481 Written 577 Total Contacts 1058

More information on this data can be found through the following links:

- <u>Table 1</u> reports the total number of Communications Industry related consumer contacts for the period, presented by both utility company and category.
- <u>Table 2</u> reports the total number of Communications Industry related consumer contacts for the period that require enhanced processing, presented by utility company, category and subcategory.