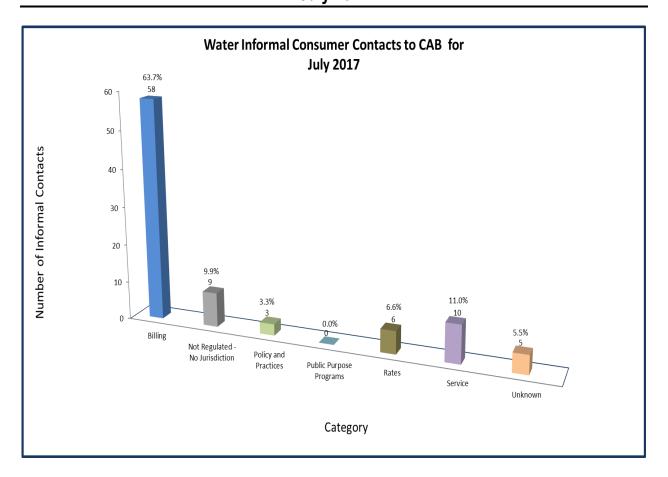

### **WATER INDUSTRY**

Consumer Contacts
July 2017

Water Industry related
consumer contacts to CAB for July 2017
Phone 59
Written 32
Total Contacts 91

More information on this data can be found through the following links:

- <u>Table 1</u> reports the total number of Water Industry related consumer contacts for the period, presented by both utility company and category.
- <u>Table 2</u> reports the total number of Water Industry related consumer contacts for the period that require enhanced processing, presented by utility company, category and subcategory.