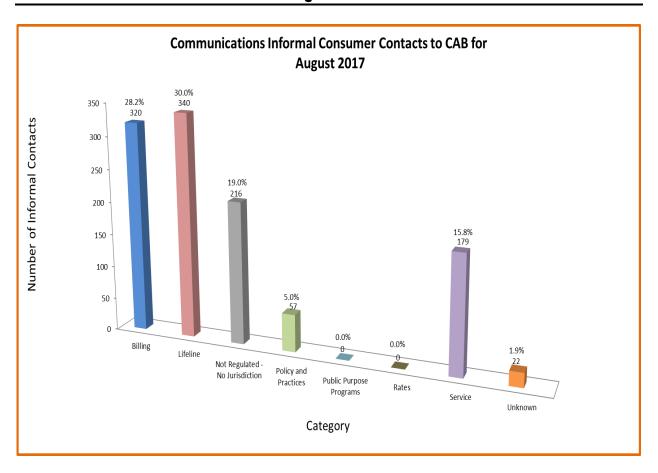

### **COMMUNICATIONS INDUSTRY**

Consumer Contacts
August 2017

Communications Industry related
consumer contacts to CAB for August 2017
Phone 530
Written 604
Total Contacts 1134

More information on this data can be found through the following links:

- <u>Table 1</u> reports the total number of Communications Industry related consumer contacts for the period, presented by both utility company and category.
- <u>Table 2</u> reports the total number of Communications Industry related consumer contacts for the period that require enhanced processing, presented by utility company, category and subcategory.