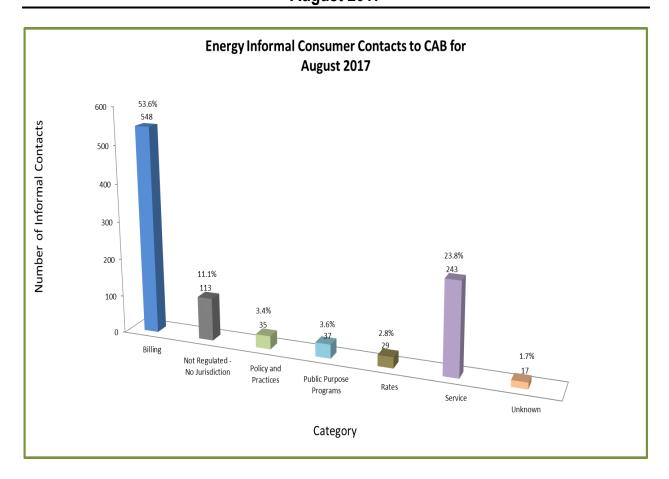

#### **ENERGY INDUSTRY**

Consumer Contacts
August 2017

Energy Industry related consumer contacts to CAB for August 2017

Phone 712

Written 310

More information on this data can be found through the following links:

• <u>Table 1</u> reports the total number of Energy Industry related consumer contacts for the period, presented by both utility company and category.

**Total Contacts 1022** 

 <u>Table 2</u> reports the total number of Energy Industry related consumer contacts for the period that require enhanced processing, presented by utility company, category and subcategory.