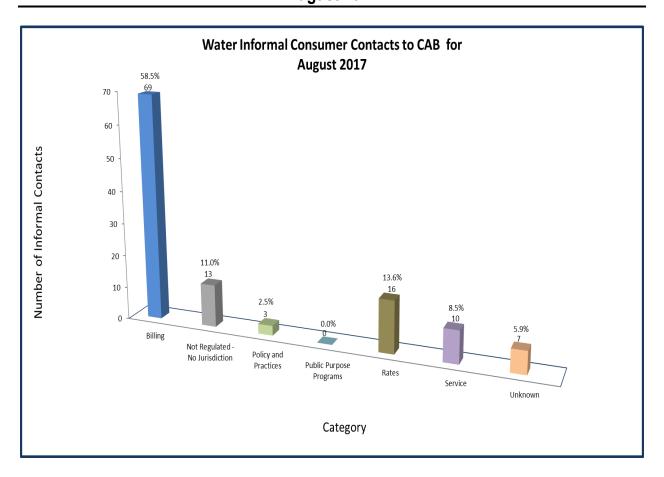

#### **WATER INDUSTRY**

Consumer Contacts
August 2017

Water Industry related
consumer contacts to CAB for August 2017
Phone 67
Written 51
Total Contacts 118

More information on this data can be found through the following links:

- <u>Table 1</u> reports the total number of Water Industry related consumer contacts for the period, presented by both utility company and category.
- <u>Table 2</u> reports the total number of Water Industry related consumer contacts for the period that require enhanced processing, presented by utility company, category and subcategory.