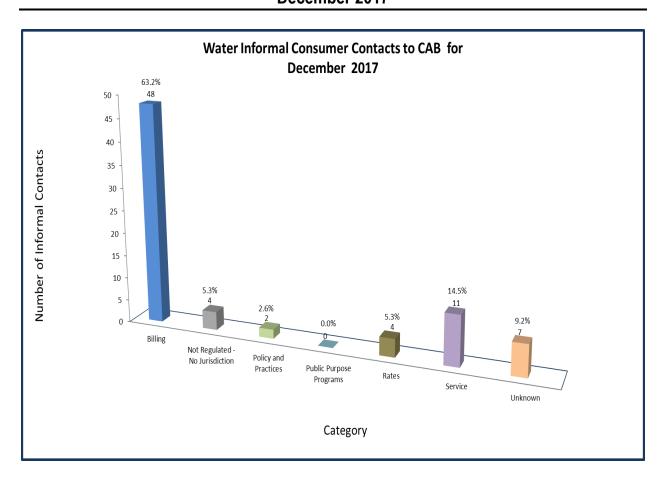

## **WATER INDUSTRY**

Consumer Contacts
December 2017

Water Industry related
consumer contacts to CAB for December 2017
Phone 47
Written 29
Total Contacts 76

More information on this data can be found through the following links:

- <u>Table 1</u> reports the total number of Water Industry related consumer contacts for the period, presented by both utility company and category.
- <u>Table 2</u> reports the total number of Water Industry related consumer contacts for the period that require enhanced processing, presented by utility company, category and subcategory.