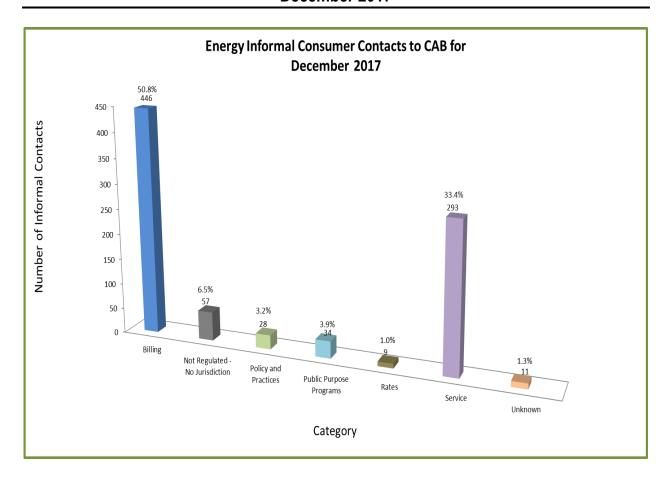

## **ENERGY INDUSTRY**

Consumer Contacts
December 2017

Energy Industry related consumer contacts to CAB for December 2017

Phone 641

Written 237

**Total Contacts 878** 

More information on this data can be found through the following links:

- <u>Table 1</u> reports the total number of Energy Industry related consumer contacts for the period, presented by both utility company and category.
- <u>Table 2</u> reports the total number of Energy Industry related consumer contacts for the period that require enhanced processing, presented by utility company, category and subcategory.