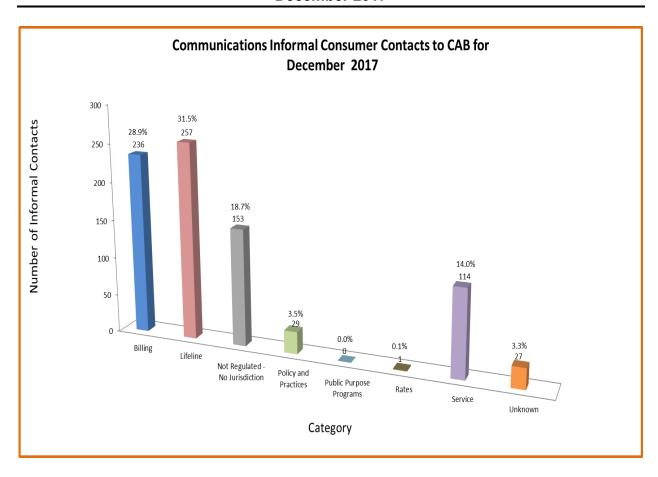

## **COMMUNICATIONS INDUSTRY**

Consumer Contacts
December 2017

Communications Industry related consumer contacts to CAB for December 2017

Phone 374 Written 443 Total Contacts 817

More information on this data can be found through the following links:

- <u>Table 1</u> reports the total number of Communications Industry related consumer contacts for the period, presented by both utility company and category.
- <u>Table 2</u> reports the total number of Communications Industry related consumer contacts for the period that require enhanced processing, presented by utility company, category and subcategory.