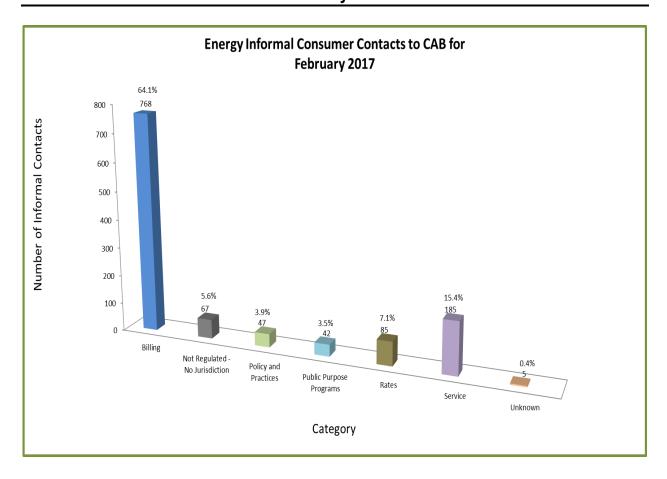

### **ENERGY INDUSTRY**

Consumer Contacts February 2017

Energy Industry related
consumer contacts to CAB for February 2017
Phone 631
Written 568
Total Contacts 1199

More information on this data can be found through the following links:

- <u>Table 1</u> reports the total number of Energy Industry related consumer contacts for the period, presented by both utility company and category.
- <u>Table 2</u> reports the total number of Energy Industry related consumer contacts for the period that require enhanced processing, presented by utility company, category and subcategory.