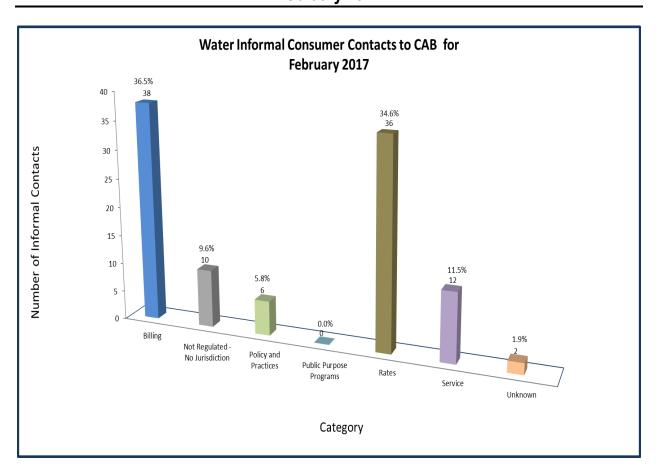

#### **WATER INDUSTRY**

Consumer Contacts February 2017

Water Industry related
consumer contacts to CAB for February 2017
Phone 55
Written 49
Total Contacts 104

More information on this data can be found through the following links:

- <u>Table 1</u> reports the total number of Water Industry related consumer contacts for the period, presented by both utility company and category.
- <u>Table 2</u> reports the total number of Water Industry related consumer contacts for the period that require enhanced processing, presented by utility company, category and subcategory.