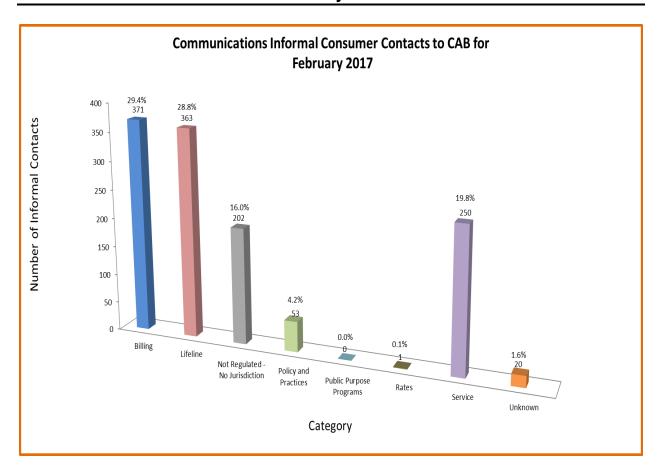

### **COMMUNICATIONS INDUSTRY**

Consumer Contacts February 2017

Communications Industry related consumer contacts to CAB for February 2017

Phone 551

Written 709

**Total Contacts 1260** 

More information on this data can be found through the following links:

- <u>Table 1</u> reports the total number of Communications Industry related consumer contacts for the period, presented by both utility company and category.
- <u>Table 2</u> reports the total number of Communications Industry related consumer contacts for the period that require enhanced processing, presented by utility company, category and subcategory.