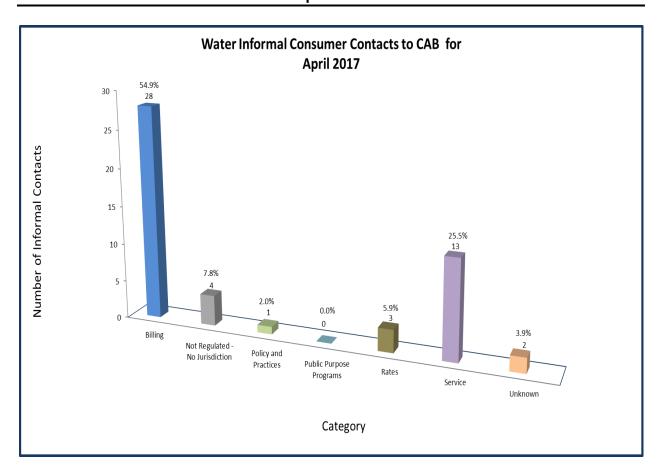

#### **WATER INDUSTRY**

Consumer Contacts
April 2017

Water Industry related consumer contacts to CAB for April 2017
Phone 39
Written 12
Total Contacts 51

More information on this data can be found through the following links:

- <u>Table 1</u> reports the total number of Water Industry related consumer contacts for the period, presented by both utility company and category.
- <u>Table 2</u> reports the total number of Water Industry related consumer contacts for the period that require enhanced processing, presented by utility company, category and subcategory.