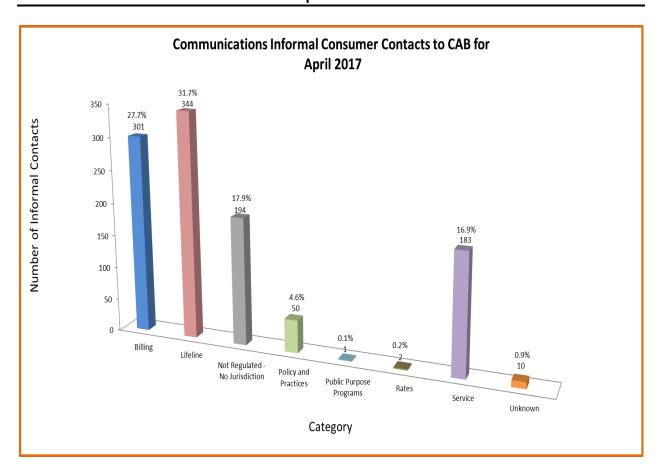

### **COMMUNICATIONS INDUSTRY**

Consumer Contacts
April 2017

Communications Industry related consumer contacts to CAB for April 2017

Phone 464 Written 621 Total Contacts 1085

More information on this data can be found through the following links:

- <u>Table 1</u> reports the total number of Communications Industry related consumer contacts for the period, presented by both utility company and category.
- <u>Table 2</u> reports the total number of Communications Industry related consumer contacts for the period that require enhanced processing, presented by utility company, category and subcategory.