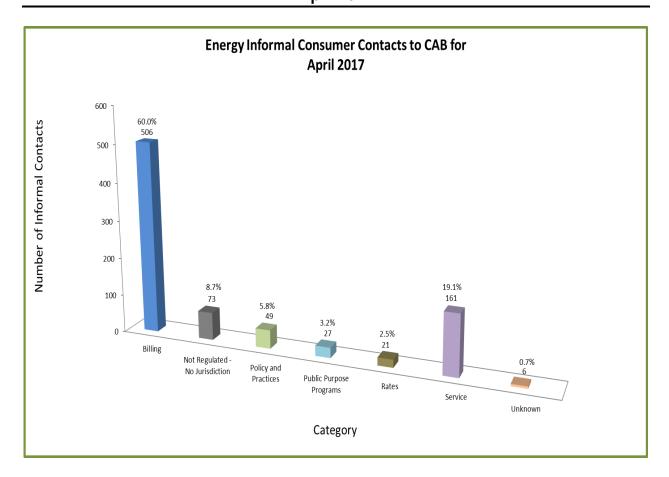

### **ENERGY INDUSTRY**

Consumer Contacts
April 2017

Energy Industry related
consumer contacts to CAB for April 2017
Phone 537
Written 306
Total Contacts 843

More information on this data can be found through the following links:

- <u>Table 1</u> reports the total number of Energy Industry related consumer contacts for the period, presented by both utility company and category.
- <u>Table 2</u> reports the total number of Energy Industry related consumer contacts for the period that require enhanced processing, presented by utility company, category and subcategory.