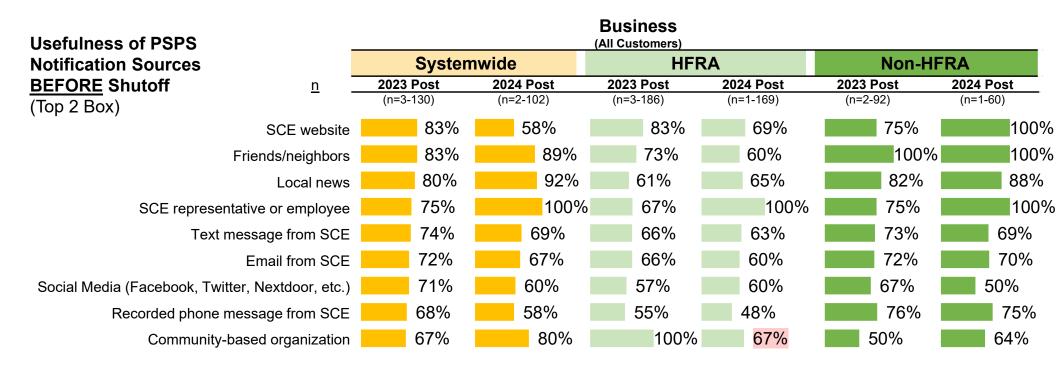

| -                   |      | 1%                  |                   | -                   |          | -                   | -   | •                     |     |

QPQ3 - [RECEIVED ALERT] In what language(s) was/were the Public Safety Power Shutoff notification(s)?

### Alert Sources – All Customers

 An email (52%, down from 60% in the 2023 Post-) from SCE is the most frequently mentioned channel for the alerts received, but SCE texts (48%) and recorded phone messages from SCE (22%) are also common.



## Usefulness of Alert Sources- All Customers

- Caution: Sample sizes are very small.
- Customers in HFRAs consider just about all the alert channels <u>less useful</u> than do their non-HFRA counterparts, <u>except for SCE representatives which are</u> <u>highly useful to both.</u>



QP6A/B1. [BASE: ALL WHO USED THAT SOURCE IN ENGLISH] How useful was the information you received from SCE <u>before</u> the Public Safety Power Shutoff via...?

## Experienced PSPS Event – All Customers

- Experience with PSPS events is not uncommon in HFRAs, but this incidence <u>increased</u> to 36% this fire season. One in 7 Business customers in non-HFRAs (13%) also report having had a PSPS power shut-off (though this is likely overstated).
- As expected, Businesses in HFRAs report a higher number of PSPS Events (3.0 vs 2.0).



QPQ7. Did you personally have your power shut off at your residence/business by SCE as part of a Public Safety Power Shutoff (PSPS) in 2020--that is, was your power proactively shutoff by SCE due to a high risk of wildfire??

QPQ8. [EXPERIENCED SHUT OFF] How