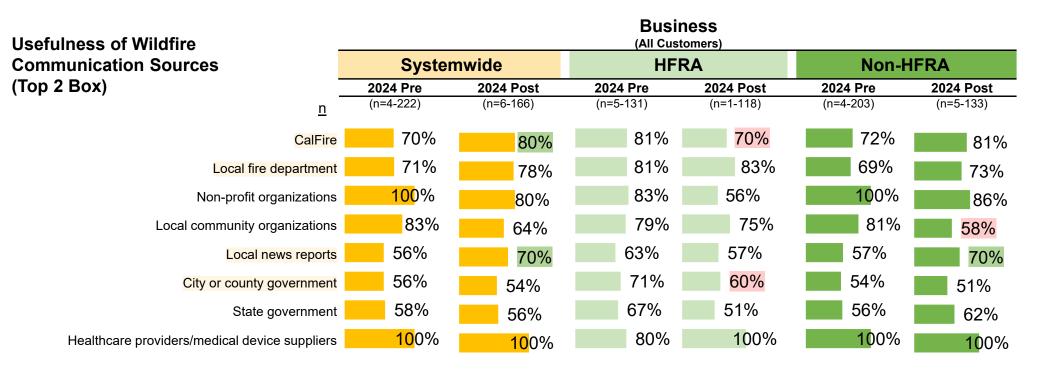

| 16%      | 17%       | 14%      | 14%       |  |  |  |
| None of the above                   | 26%             | 26%       | 21%      | 26%       | 27%      | 25%       |  |  |  |
| Don't recall                        | 10%             | 8%        | 7%       | 6%        | 10%      | 9%        |  |  |  |

Q10. Other than SCE's communications, what other sources have you used to obtain information about wildfire safety and preparedness?

#### Usefulness of Other WF Sources – All Customers

- Two oft-cited non-SCE sources are considered highly useful: CalFire (80%, up) and the local fire department (78%).
- The other oft-cited source local new reports are considered useful (70%) by about as many Business customers as consider SCE letters, emails and advertising useful (57% to 67%).



Q12A/B1. [BASE: ALL WHO USED THAT SOURCE IN ENGLISH] On a 1 to 5 scale where 1 is not at all useful and 5 is extremely useful, how useful was the wildfire information from ...?

## **Other Wildfire Communications Sources**

Among Customers Who Prefer Other Languages

# Other WF Sources – Prefer Other Languages

- With so few Business customers (11%) preferring other languages, analysis of their responses in isolation is rarely worthwhile.
- Systemwide, over half (72%) of the 60 Business respondents who prefer other languages report having seen <u>no</u> WF communications (even in English) from these other sources.
- Those who do recall such communications most often cite local news reports as an in-language source (13%).

|                               | Business<br>(Prefer Other Langua