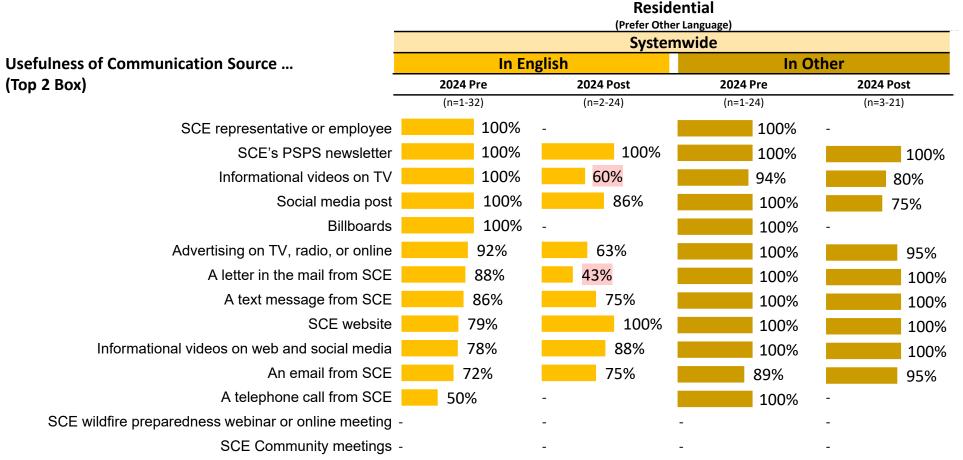

| 4%          | _          | _           | _           | _           | _           |
| None                                                | 36%                                 | 30%         | 38%         | 51%        | 44%         | 44%         | 49%         | 31%         |

Q6. [BASE: RECALL COMMUNICATION] Where did you see or hear SCE's communications about wildfire season safety and preparedness?

Q7. Which, if any, of these sources provided information in English and which provided information in your preferred language?

## Usefulness of SCE Sources – Prefer Other

- The Prefer Others who used these SCE sources rated their usefulness, when it was in English or in their preferred language.
- The sample sizes are quite small (ranging from 1 to 26) which makes assessments unreliable.



Q9A/B1. [BASE: ALL WHO USED THAT SOURCE IN ENGLISH] How useful were the wildfire communications that you saw or heard from SCE via...?

Q9B2. [BASE: ALL WHO USED THAT SOURCE IN PREFERRED LANGUAGE] How useful were the wildfire communications in LANGUAGE that you saw or heard from SCE via...?

Shading indicates a significant difference at the 90% confidence level from the prior year

## Usefulness of SCE Sources – Prefer Other

• The same few respondents from the previous slide are here further divided between those living in HFRAs and Non-HFRAs.

Residential

- Small sample sizes, now ranging 1 to 23, make assessments unreliable.

#### (Prefer Other Language) **HFRA** Non-HFRA Usefulness of Communication Source ... In English In English In Other In Other (Top 2 Box) 2024 Pre **2024 Post**