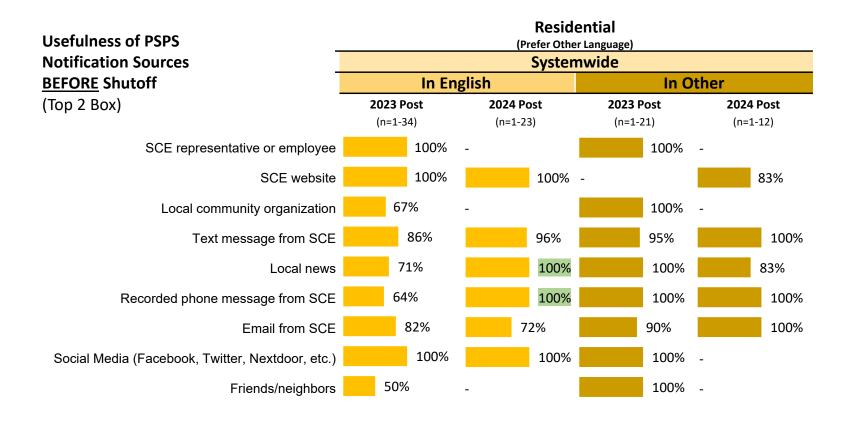

ER OTHER LANGUAGE] Which, if any, of these sources provided information in English and which provided information in your preferred language?

### Usefulness of Alert Sources- All Customers

- Customers in HFRAs consider just about all the alert channels <u>less useful</u> than do their Non-HFRA counterparts.
- In HFRAs, texts from SCE are both common (64%) and rated <u>high</u> in source usefulness (68%).



QP6A/B1. [BASE: ALL WHO USED THAT SOURCE IN ENGLISH] How useful was the information you received from SCE <u>before</u> the Public Safety Power Shutoff via...?

### Usefulness of Alert Sources – Prefer Other Languages

• The sample sizes for those who prefer other languages <u>and</u> received an alert <u>and</u> used the specific channels are not sufficient for meaningful analysis.



QP6A/B1. [BASE: ALL WHO USED THAT SOURCE IN ENGLISH] How useful was the information you received from SCE <u>before</u> the Public Safety Power Shutoff via...?

QP6B2. And, how useful was the information in [PREFERRED LANGUAGE] that you received from SCE before the Public Safety Power Shutoff via...?

### Usefulness of Alert Sources – Prefer Other Languages

• This table further divides the respondents from the previous slide into those living in HFRAs and Non-HFRAs creating bases that are too small to analyze.

### Residential (Prefer Other Language) Non - HFRA **Usefulness of PSPS HFRA** In Other **Notification Sources** In English In English In Other **BEFORE Shutoff 2023 Post 2024 Post 2023 Post 2024 Post 2023 Post** 2024 Post 2023 Post **2024 Post** (n=1-18) (n=1-24) (n=1-13) (n=1-1