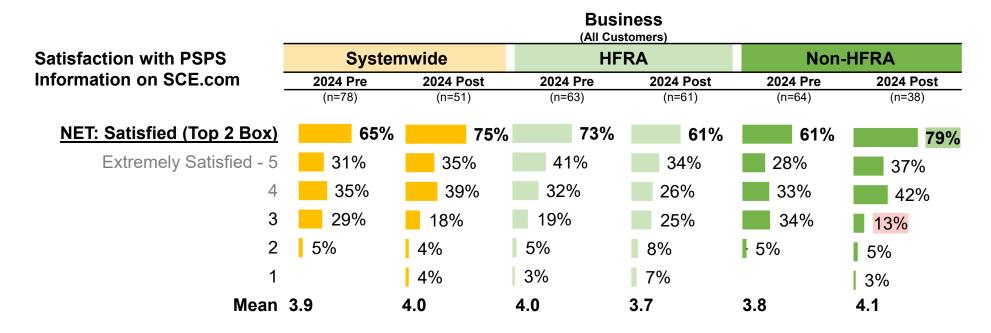

PSPS information sources are fairly comparable: 64% for SCE letters, 69% for SCE.com, 66% for SCE emails, and 59% for TV or radio news reports.
- The 5<sup>th</sup> most often cited source scored the highest source usefulness rating: 77% for texts from SCE.



Q19A/B1. [SAW COMMUNICATIONS IN ENGLISH] On a 1 to 5 scale where 1 is not at all useful and 5 is extremely useful, how useful was the PSPS information from ...?

Shading indicates a significant difference at the 90% confidence level from the prior year

## Satisfaction w/ SCE.com PSPS Info – All Customers

- Systemwide, nearly 2 in 3 Business customers (75%) who used SCE.com for PSPS information report being satisfied with it.
- Satisfaction with SCE.com among Non-HFRA businesses is somewhat higher than that among HFRA businesses.



Q18b. [PSPS SOURCE = SCE Website] How satisfied were you with the Public Safety Power Shutoff information provided on the SCE website?

## Opinion of SCE's PSPS Program – All Customers

 Positive opinions of SCE's PSPS Program saw an increase among Business customers in Non-HFRA.



Q22. Overall, what is your opinion of SCE's Public Safety Power Shutoff program?

Shading indicates a significant difference at the 90% confidence level from the prior year

# **PSPS Communications**

Among Customers Who Prefer Other Languages

## PSPS Awareness – Prefer Other Languages

- With so few Business customers (11%) preferring other languages, when their numbers are filtered to those who have heard of PSPS, the sample sizes often prevent meaningful analysis.
- That said, the incidence of PSPS awaren