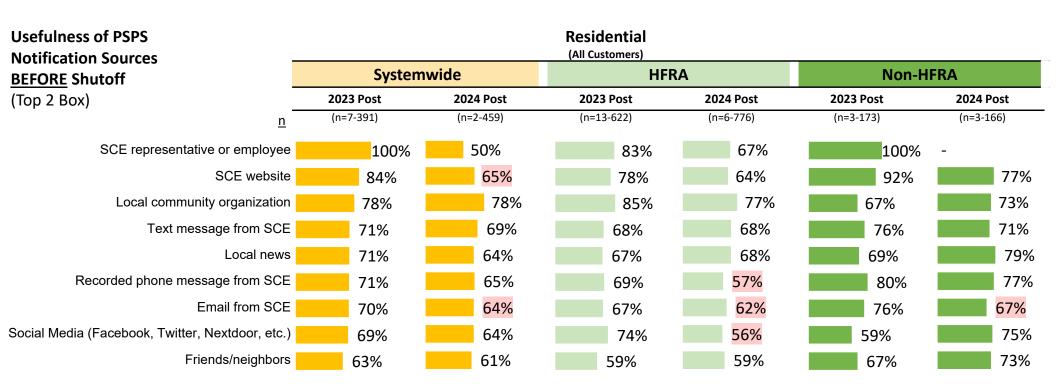

% 13% 5% 8% 19% 8% Local news 2% 9% 5% 3% 11% 4% Social Media 2% 2% 5% SCE website 3% 2% 2% 3% SCE representative or employee 1% 1% 2% 3% 5% 3% Friends/neighbors -4% Local community organization -4% 3% 10% 8% 10% 7% 8% 8% 8% 5% Other 24% 46% 56% 24% 29% 42% 53% None 17%

QPQ4 – [RECEIVED ALERT] How were you notified about the Public Safety Power Shutoff?

QPQ5 – [RECEIVED ALERT AND PREFER OTHER LANGUAGE] Which, if any, of these sources provided information in English and which provided information in your preferred language?

### Usefulness of Alert Sources- All Customers

- Customers in HFRAs consider just about all the alert channels <u>less useful</u> than do their Non-HFRA counterparts.
- In HFRAs, texts from SCE are both common (64%) and rated <u>high</u> in source usefulness (68%).



QP6A/B1. [BASE: ALL WHO USED THAT SOURCE IN ENGLISH] How useful was the information you received from SCE <u>before</u> the Public Safety Power Shutoff via...?

### Usefulness of Alert Sources – Prefer Other Languages

• The sample sizes for those who prefer other languages <u>and</u> received an alert <u>and</u> used the specific channels are not sufficient for meaningful analysis.



QP6A/B1. [BASE: ALL WHO USED THAT SOURCE IN ENGLISH] How useful was the information you received from SCE <u>before</u> the Public Safety Power Shutoff via...?

QP6B2. And, how useful was the information in [PREFERRED LANGUAGE] that you received from SCE before the Public Safety Power Shutoff via...?

### Usefulness of Alert Sources – Prefer Other Languages

• This table further divides the respondents fro