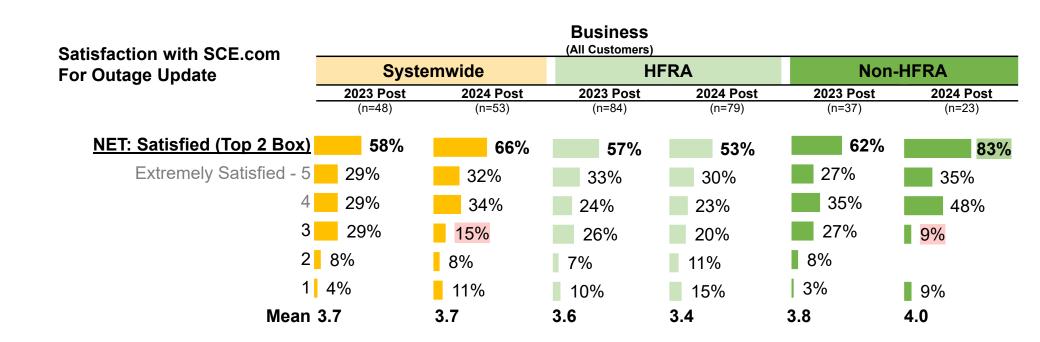

for those in HFRAs (47%) and not in HFRAs (43%). Only About 1 in 7 call the SCE phone center.



QPQ9. [EXPERIENCED SHUT OFF] When you experienced a Public Safety Power Shutoff, where did you go to check for updates on the status of your outage?

## Usefulness of Update Sources – All Customers

- Caution: Very small sample sizes.
- An increasing number (81%) of HFRA customers found their local news station useful during a PSPS shutoff.



QPQ11A/B1. [BASE: ALL WHO USED THAT SOURCE IN ENGLISH] How useful was the information you received from SCE <u>during</u> the Public Safety Power Shutoff via...?

## SCE.com Satisfaction <u>During</u> Events – All Customers

• Those who used SCE.com during a PSPS event are generally satisfied (66%) – and a bit higher among businesses in Non-HFRAs (83%).



QPQ12. [USED SCE.COM FOR OUTAGE UPDATE] How satisfied were you with the information provided by the website <u>during</u> the Public Safety Power Shutoff?

Shading indicates a significant difference at the 90% confidence level between Pre and Post

### Power Restoration Notices – All Customers

- Systemwide, about three in four (71%) report receiving a restoration notice <u>after</u> their PSPS event.
- Among those who do recall receiving such a notice, the <u>usefulness rating</u> of such a notice <u>improved</u> (77%).



QPQ13. [EXPERIENCED SHUTOFF] Do you recall receiving a notification when your power was fully restored after the PSPS event?

QPQ14. [RECEIVED RESTORATION NOTICE] How useful was the information you received from SCE after the Public Safety Power Shutoff ended and your