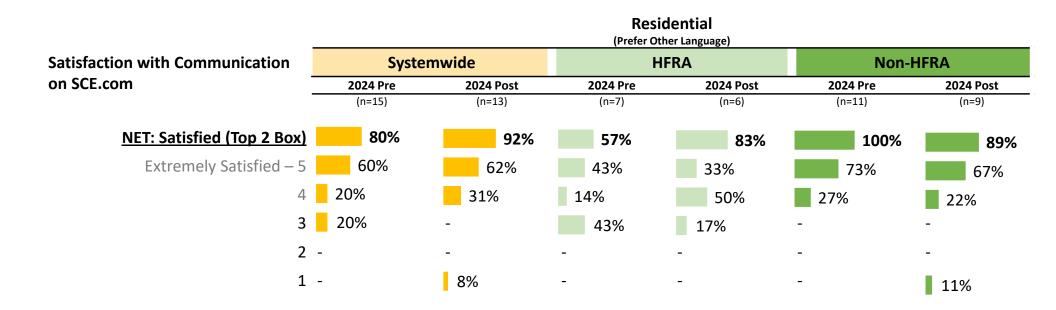

0% 100% 100% 71% An email from SCE 65% 78% 80% 92% 75% 93% 93% 76% A telephone call from SCE 67% 80% 100% -100% 50% SCE wildfire preparedness webinar or online meeting -SCE Community meetings -100% -

Q9A/B1. [BASE: ALL WHO USED THAT SOURCE IN ENGLISH] How useful were the wildfire communications that you saw or heard from SCE via...?

Q9B2. [BASE: ALL WHO USED THAT SOURCE IN PREFERRED LANGUAGE] How useful were the wildfire communications in LANGUAGE that you saw or heard from SCE via...?

Shading indicates a significant difference at the 90% confidence level from the prior year

## Satisfaction with SCE.com – Prefer Other

• Too few respondents (13) both prefer a language other than English <u>and</u> used SCE.com, making ratings of their satisfaction with the site <u>not</u> meaningful.



Q8. [RECALLED COMMUNICATION FROM SCE WEBSITE] How satisfied were you with the information provided on the SCE website about preparing for wildfires?

## **Other WF Communications Sources**

Among All Residential Customers

## Other WF Sources – All Customers

- All customers were asked about other WF sources (in the previous section, just those who recalled SCE WF sources were asked about those sources).
- Local news reports increased as a source (34% in 2023 vs. 40% in 2024) and continue to remain the most often cited source.
- Other commonly cited sources, especially in HFRAs, are city/county government,
   CalFire, and local FDs.

Recidential

| _                                   |            |           | (All Custo |           |           |           |
|----------------------------