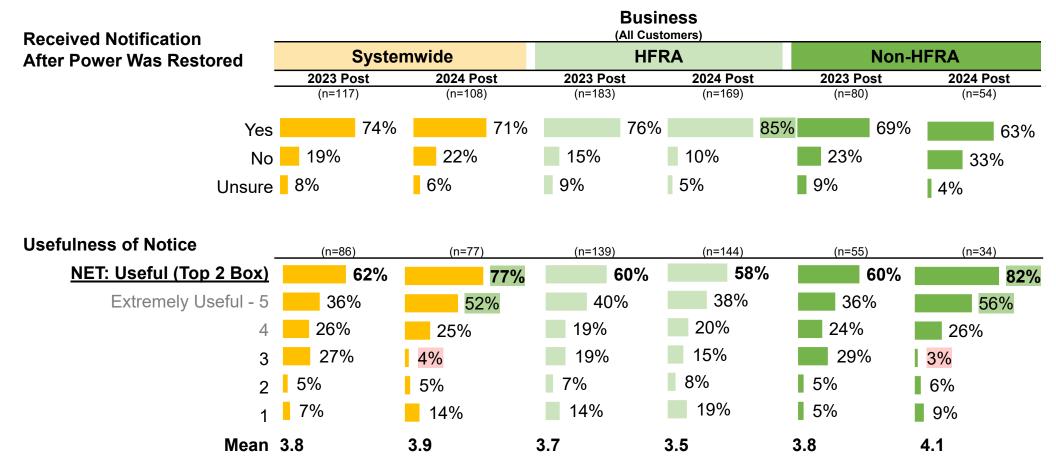

ou received from SCE <u>during</u> the Public Safety Power Shutoff via...?

## SCE.com Satisfaction <u>During</u> Events – All Customers

• Those who used SCE.com during a PSPS event are generally satisfied (66%) – and a bit higher among businesses in Non-HFRAs (83%).



QPQ12. [USED SCE.COM FOR OUTAGE UPDATE] How satisfied were you with the information provided by the website <u>during</u> the Public Safety Power Shutoff?

Shading indicates a significant difference at the 90% confidence level between Pre and Post

### Power Restoration Notices – All Customers

- Systemwide, about three in four (71%) report receiving a restoration notice <u>after</u> their PSPS event.
- Among those who do recall receiving such a notice, the <u>usefulness rating</u> of such a notice <u>improved</u> (77%).



QPQ13. [EXPERIENCED SHUTOFF] Do you recall receiving a notification when your power was fully restored after the PSPS event?

QPQ14. [RECEIVED RESTORATION NOTICE] How useful was the information you received from SCE after the Public Safety Power Shutoff ended and your power was restored?

## SCE.com Satisfaction After Events – All Customers

• Satisfaction with the information provided by SCE.com <u>after</u> the PSPS event is <u>unchanged</u> (65%) – though there was improvement among non-HFRA customers (74%).



QPQ15 - [RECALL RESTORATION NOTICE] How satisfied were you with the information provided by the SCE website after the Public Safety Power Shutoff?

### All PSPS Comms Satisfaction – All Customers

- Customers who did check for outage updates from at least one source were asked