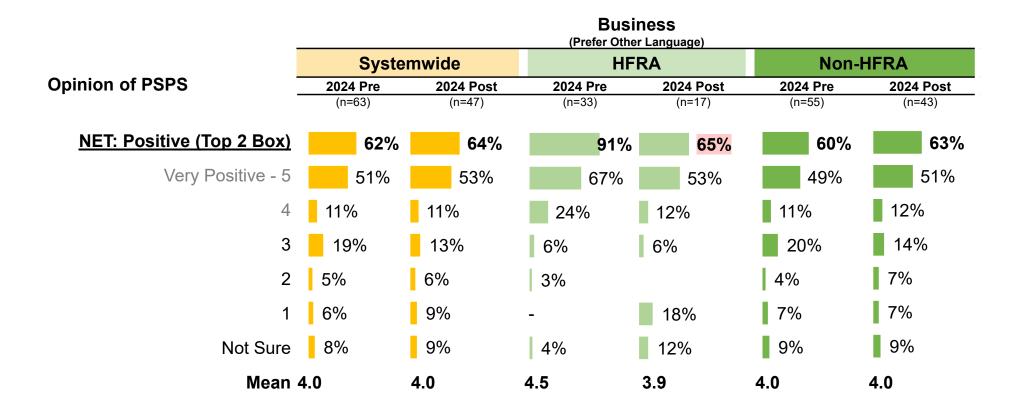

rovider or medical device supplier -3% 6% 9% ŀ Word of mouth (such as friends or family) -Community-based organization -SCE community meetings -I 4% Local city or county government | 5% My power was shut off -9% 3% 13% Other -24% 27% 23% 45% 39% 32% 26% None

Q17. [RECALL PSPS] Where have you heard about Public Safety Power Shutoffs? Shading indicates a significant difference at the 90% confidence level from the prior year Q18. Which, if any, of these sources provided information in English and which provided information in your preferred language?

## Opinion of SCE's PSPS Program – Prefer Other

• Two in three (64%) Business customers who prefer other languages have a positive opinion of SCE's PSPS program – which is <u>higher</u> than that reported for all Businesses systemwide (55%).



Q22. Overall, what is your opinion of SCE's Public Safety Power Shutoff program?

Shading indicates a significant difference at the 90% confidence level from the prior year

## **Recent PSPS Notifications**

**Among All Customers** 

### Received PSPS Alert – All Customers

- <u>Significantly more</u> Business customers say they had "in the past few months" received a PSPS alert.
- This increase was mostly among HFRA customers (59%, up from 45% Pre-).



QPQ1 - Did you receive any Public Safety Power Shutoff (PSPS) alerts or notifications in the past few months?

QPQ2 – [RECEIVED ALERT] How many alerts did you receive?

## Language of PSPS Alert – All Customers

• Business customers report seeing alerts in 4 languages other than English (vs. 15 among Residential customers).

|