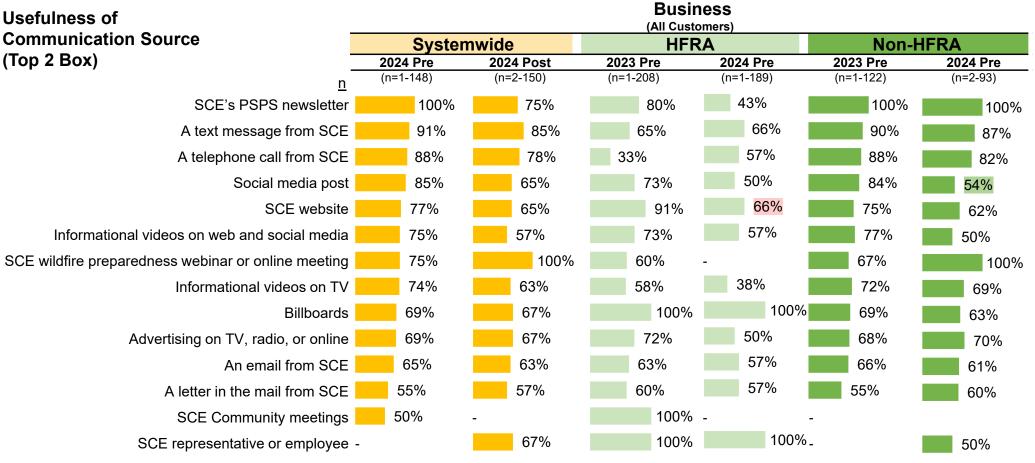

% | <b>5</b> %  | <b>6</b> %  |  |
| Don't recall                                        | 5%              | 4%        | <b>5</b> % | 3%         | <b>6</b> %  | <b>I</b> 3% |  |

Q6. [BASE: RECALL COMMUNICATION] Where did you see or hear SCE's communications about wildfire season safety and preparedness?

#### Usefulness of SCE Sources – All Customers

- Source usefulness in 2024 Post- is generally consistent with the findings in 2024 Pre-. (caution: some very small bases)
- Of the most common sources, Text messaging is most often rated as useful (85%).
  - The bases size varies widely (from 2 to 150). "Usefulness" is defined as rating top 2 on a 5-point scale.
  - The base includes those who saw/heard the communications from this source in English regardless of their preferred language.



Q9A/B1. [BASE: ALL WHO USED THAT SOURCE IN ENGLISH] How useful were the wildfire communications that you saw or heard from SCE via...?

#### Satisfaction with SCE.com – All Customers

Satisfaction with SCE.com dropped among both HFRA and Non-HFRA businesses.



Q8. [RECALLED COMMUNICATION FROM SCE WEBSITE] How satisfied were you with the information provided on the SCE website about preparing for wildfires?

# **SCE Wildfire Communications**

Among Customers Who Prefer Other Languages

#### SCE WF Communications Recall – Prefer Other

- Recall results here are filtered to the 11% who prefer communications in a language other than English. Among these "Prefer other language" Business customers, recall of SCE WF communications is reported by about half (50%), unchanged from the 2024 Pre- s