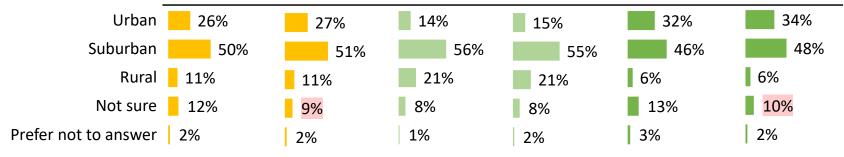

[Authority: D.21-06-014; OPs 65 and 66]

**Response**: Subsequent to the filing of SCE's post-event reports for the 2024 PSPS events, SCE conducted additional routine validation and review of PSPS metrics included in its 2024 event reports. Through this review, SCE identified the followings updates to 2024 PSPS event data. The data marked in red in the tables below represents updated information.