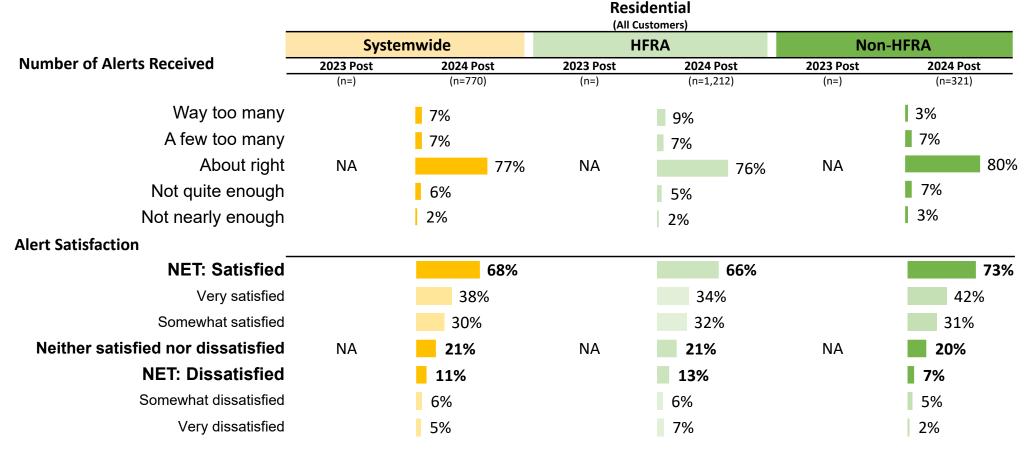

lert – All Customers

- Over half of HFRA customers in 2024 report having received a recent alert (54%, up from 44%). On average, they report having received 5.1 recent alerts.
- The incidence of any alert is much <u>higher</u> for HFRA customers (54% vs. 20%), as well as the average number of such alerts (5.1 vs. 2.4).



QPQ1 - Did you receive any Public Safety Power Shutoff (PSPS) alerts or notifications in the past few months?

QPQ2 - [RECEIVED ALERT] How many alerts did you receive?

### Received PSPS Alert – All Customers

- Three out of four customers systemwide (77%) felt they received the right number of alerts.
- Only 11% of customers said they were dissatisfied with the information included in the alerts. HFRA customers were more likely to be dissatisfied (13% vs 7% Non-HFRA).



QPQ2a - How do you feel about the number of alerts you received?

QPQ2b - How satisfied are you overall with the information provided in the alerts?

# Language of PSPS Alert – All Customers

• As reported by survey respondents, SCE delivered alerts in at least 12 non-English languages in 2024.

|                                      |               |                |              | Reside<br>(All Custo |              |           |     |           |          |     |
|--------------------------------------|---------------|----------------|--------------|----------------------|--------------|-----------|-----|-----------|----------|-----|
| Language of PSPS Notification        | Systemwide    |                |              | HFRA                 |              |           |     | Non-HFRA