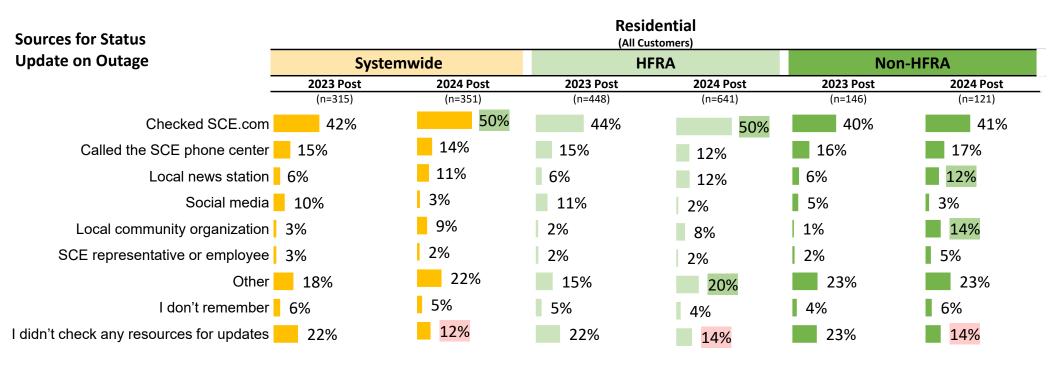

[Authority: D.21-06-014; OPs 65 and 66]

**Response**: Subsequent to the filing of SCE's post-event reports for the 2024 PSPS events, SCE conducted additional routine validation and review of PSPS metrics included in its 2024 event reports. Through this review, SCE identified the followings updates to 2024 PSPS event data. The data marked in red in the tables below represents updated information.