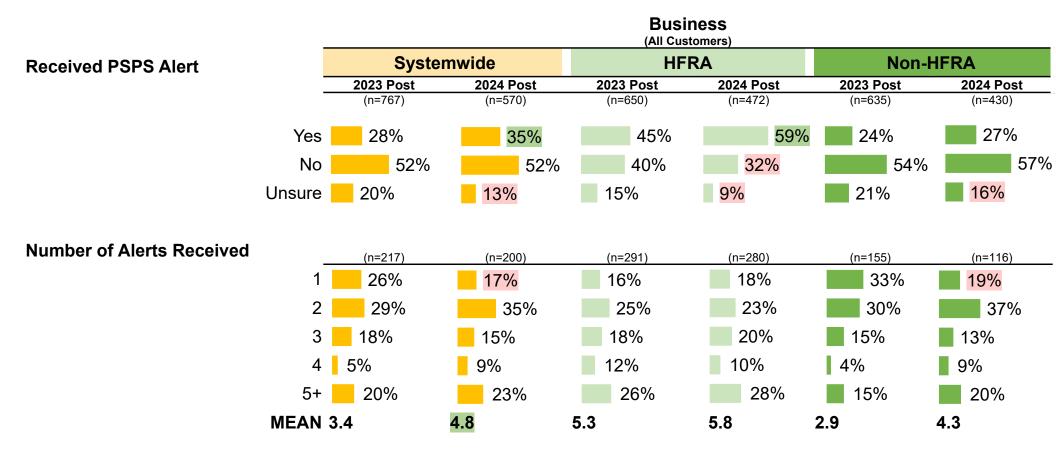

rces provided information in English and which provided information in your preferred language?

## Opinion of SCE's PSPS Program – Prefer Other

• Two in three (64%) Business customers who prefer other languages have a positive opinion of SCE's PSPS program – which is <u>higher</u> than that reported for all Businesses systemwide (55%).



Q22. Overall, what is your opinion of SCE's Public Safety Power Shutoff program?

Shading indicates a significant difference at the 90% confidence level from the prior year

## **Recent PSPS Notifications**

**Among All Customers** 

### Received PSPS Alert – All Customers

- <u>Significantly more</u> Business customers say they had "in the past few months" received a PSPS alert.
- This increase was mostly among HFRA customers (59%, up from 45% Pre-).



QPQ1 - Did you receive any Public Safety Power Shutoff (PSPS) alerts or notifications in the past few months?

QPQ2 – [RECEIVED ALERT] How many alerts did you receive?

## Language of PSPS Alert – All Customers

• Business customers report seeing alerts in 4 languages other than English (vs. 15 among Residential customers).

|                               |                  |     |                     |      |                     | Busii<br>(All Cus |                     |          |                     |     |                       |     |
|-------------------------------|------------------|-----|---------------------|------|---------------------|-------------------|---------------------|----------|---------------------|-----|-----------------------|-----|
| Language of PSPS Notificati