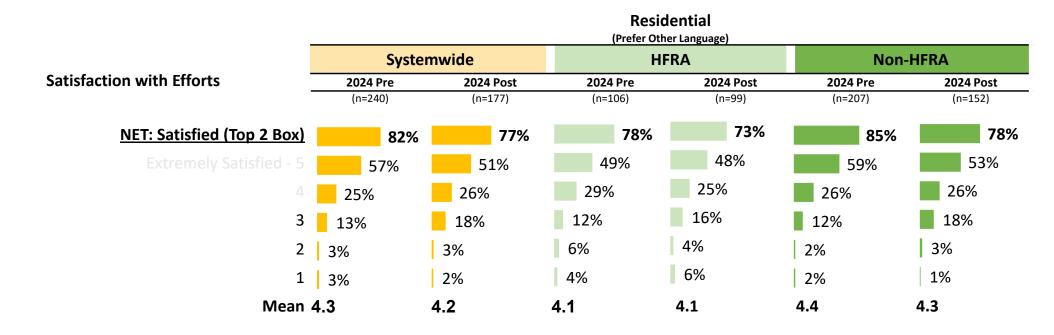

59% 60% 57% 58% wildfire risks Is a company I trust to act in the best 52% 53% 55% 56% 48% 47% interest of its customers Is helping me prepare for wildfire 47% 47% 47% 48% 48% 47% season 59% 59% 58% 58% 59% Average Top 2 Box 58%

Q14. Using a scale where 1 means completely disagree and 5 means completely agree, Please indicate how much you agree or disagree with the following statements about SCE. SCE...

Shading indicates a significant difference at the 90% confidence level from the prior year

#### Satisfaction w/ SCE's WF Efforts – Prefer Other

- There is much higher satisfaction with SCE's overall WF safety and preparedness efforts (77%) among those who prefer other languages compared to all Residential customers (56%).
- Satisfaction is high in both HFRAs (73%) and Non-HFRAs (78%).



Q15. How satisfied are you with SCE's overall wildfire safety and preparedness efforts?

### Ratings of SCE Attributes – Prefer Other

• As with the ratings of SCE's PSPS program overall, among the Prefer Other Language customers compared to the General Population, agreement is much higher with 9 statements about SCE's program (69% to 78% of Prefer Others agree vs. 47% to 69% of General Population).

#### Residential (Prefer Other Language) **Systemwide HFRA** Non-HFRA % Agree (Top 2 Box) **2024 Post 2024 Post** 2024 Pre 2024 Pre 2024 Pre **2024 Post** (n=240) (n=177) (n=106) (n=99) (n=207) (n=152) SCE... Is working to keep my community safe 86% 78% 75% 87% 78% 79% Is committed to restoring power to 78% 86% 84% 79% 77% 80% customers affected by wildfires Takes proactive measures to prote