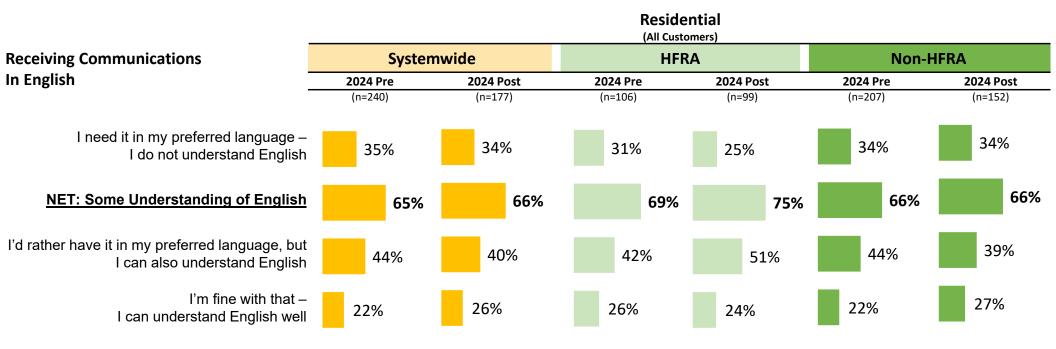

| -         | <1%       | <1%       |
| Russian                   | -         | <1%       | -         | -         | -         | <1%       |
| Other                     | <1%       | <1%       | <1%       | 1%        | <1%       | <1%       |
|                           |           |           |           |           |           |           |

Q3. What is your preferred language for receiving public safety information like this from SCE?

## Strength of Language Preference

- Among the 7% systemwide (4% in HFRAs) who said they prefer WF communications in some other language, 66% report they can at least understand English.
- That leaves 34% of the 7%, or 2.4% of the Gen Pop (1.0% in HFRAs) who do not understand English. In 2023, this proportion was comparable at 2.2% (1.4% in HFRAs).



Q4. [PREFER LANGUAGE OTHER THAN ENGLISH] How do you feel about receiving wildfire communications from SCE in English only?

## **SCE Wildfire Communications**

Among All Residential Customers

## SCE WF Communications Recall – All Customers

- The share of all Residential customers systemwide who recall SCE WF communications increased in 2024 Post- (50% vs. 46% in 2024 Pre-).
  - HFRA recall increased dramatically up 8 pct. pts. to 65%, while Non-HFRA recall remained flat at 41%.



Q1. "In the past few months do you recall any communications of any type (i.e., mail, TV, radio, social media, etc.) from SCE about the threat of wildfires and how you can prepare for them?"

## Language of SCE WF Comms – All Customers

- Among the 50% systemwide who recall SCE WF comms, 15% recall a version