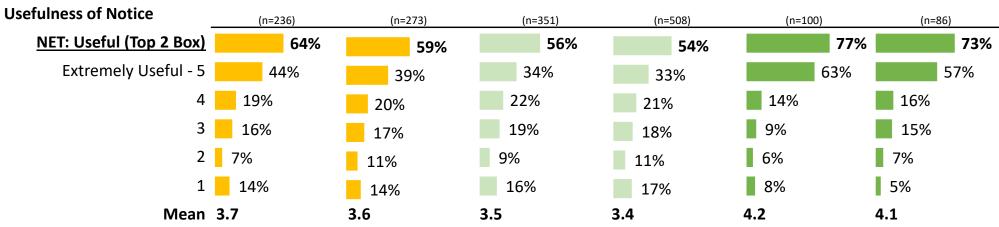

mproved</u>.
 Satisfaction is <u>higher</u> among Non-HFRA customers but also <u>improved</u> among HFRA customers.



QPQ12. [USED SCE.COM FOR OUTAGE UPDATE] How satisfied were you with the information provided by the website during the Public Safety Power Shutoff?

Shading indicates a significant difference at the 90% confidence level between Pre and Post  $\,$ 

### Power Restoration Notices – All Customers

- SCE is steadily improving in providing customers notices of power restoration. This Post- survey metric has <u>increased</u> from 50% in 2020 to 59% in 2021 to 75% in 2023 to 78% in this year's study.
- The usefulness of such notifications has remained fairly <u>high</u> for those who receive them (Mean ratings: 4.0 in 2020; 3.5 in 2021; 3.8 in 2022; 3.7 in 2023; 3.6 in 2024).





QPQ13. [EXPERIENCED SHUTOFF] Do you recall receiving a notification when your power was fully restored after the PSPS event?

QPQ14. [RECEIVED RESTORATION NOTICE] How useful was the information you received from SCE after the Public Safety Power Shutoff ended and your power was restored?

### SCE.com Satisfaction After Events – All Customers

• Satisfaction with post-event information on sce.com reflects the relative usefulness ratings of such communications (Mean satisfaction: 4.0 in 2020; 3.5 in 2021; 3.8 in 2022; 3.7 in 2023; 3.5 in 2024).



QPQ15 - [RECALL RESTORATION NOTICE] How satisfied were you with the information provided by the SCE website after the Public Safety Power Shutoff?



## Language of Restoration Notice – All Customers

 Very few respondents both recall a restorati