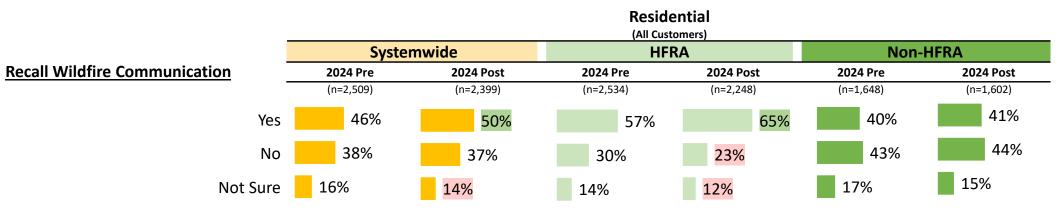

ng the 7% systemwide (4% in HFRAs) who said they prefer WF communications in some other language, 66% report they can at least understand English.
- That leaves 34% of the 7%, or 2.4% of the Gen Pop (1.0% in HFRAs) who do not understand English. In 2023, this proportion was comparable at 2.2% (1.4% in HFRAs).



Q4. [PREFER LANGUAGE OTHER THAN ENGLISH] How do you feel about receiving wildfire communications from SCE in English only?

## **SCE Wildfire Communications**

Among All Residential Customers

## SCE WF Communications Recall – All Customers

- The share of all Residential customers systemwide who recall SCE WF communications increased in 2024 Post- (50% vs. 46% in 2024 Pre-).
  - HFRA recall increased dramatically up 8 pct. pts. to 65%, while Non-HFRA recall remained flat at 41%.



Q1. "In the past few months do you recall any communications of any type (i.e., mail, TV, radio, social media, etc.) from SCE about the threat of wildfires and how you can prepare for them?"

## Language of SCE WF Comms – All Customers

- Among the 50% systemwide who recall SCE WF comms, 15% recall a version in a language other than English (Spanish mostly).
- In HFRAs, among the 65% who recall WF Comms, 12% recall a non-English version.

Residential

|                             |             |           | (All Cus  | tomers)   |          |             |     |
|-----------------------------|-------------|-----------|-----------|-----------|----------|-------------|-----|
| Language of Wildfire Safety | Syste       | mwide     | HF        | RA        | 1        | Non-HFRA    |     |
| C