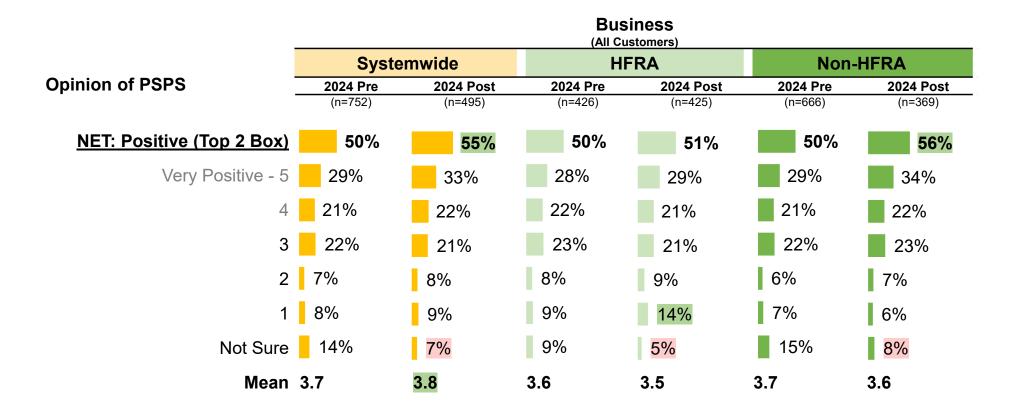

ATIONS IN ENGLISH] On a 1 to 5 scale where 1 is not at all useful and 5 is extremely useful, how useful was the PSPS information from ...?

Shading indicates a significant difference at the 90% confidence level from the prior year

## Satisfaction w/ SCE.com PSPS Info – All Customers

- Systemwide, nearly 2 in 3 Business customers (75%) who used SCE.com for PSPS information report being satisfied with it.
- Satisfaction with SCE.com among Non-HFRA businesses is somewhat higher than that among HFRA businesses.



Q18b. [PSPS SOURCE = SCE Website] How satisfied were you with the Public Safety Power Shutoff information provided on the SCE website?

## Opinion of SCE's PSPS Program – All Customers

 Positive opinions of SCE's PSPS Program saw an increase among Business customers in Non-HFRA.



Q22. Overall, what is your opinion of SCE's Public Safety Power Shutoff program?

Shading indicates a significant difference at the 90% confidence level from the prior year

# **PSPS Communications**

Among Customers Who Prefer Other Languages

## PSPS Awareness – Prefer Other Languages

- With so few Business customers (11%) preferring other languages, when their numbers are filtered to those who have heard of PSPS, the sample sizes often prevent meaningful analysis.
- That said, the incidence of PSPS awareness among Business customers who prefer other languages (45%) dropped significantly from the 2024 Pre-.



Q16. Public Safety Power Shutoff, or PSPS, is a precautionary safety measure where SCE may proactively turn off power lines when extreme fire danger conditions are forecasted, i