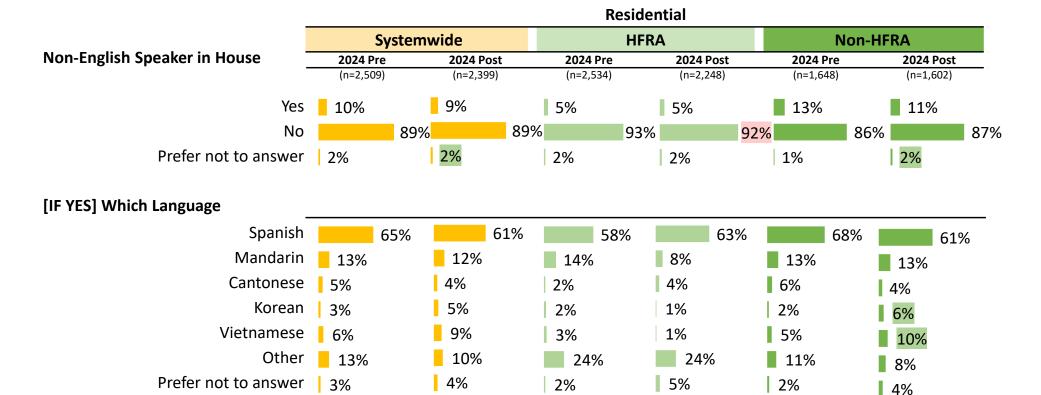

t level of education you have had the opportunity to complete?

Shading indicates a significant difference at the 90% confidence level from the prior year

## **Employment & Marital Status**

- The 2024 Post- systemwide survey sample has fewer married customers (52% vs. 60%)
- HFRA residents are more often married (+9 pct. pts. vs. Non-HFRA) and more often retired (+8 pct. pts.)



D13. "What is your current marital status?"

D14. "Which of the following best describes your employment?"

Shading indicates a significant difference at the 90% confidence level from the prior year  $\,$ 

## Languages in Household

- The 2024 Pre- to 2024 Post- survey sample compositions are comparable.
- The presence of a non-English speaker in the household is less common in HFRA households (-6 pct. pts.).



D17. "Does anyone in your household NOT speak English?"

D18. "What language(s) do they speak?"

## Disabilities & Electrical Needs

- The 2024 Pre- to 2024 Post- survey sample compositions are comparable.
- Use of an electrical device to accommodate a disability in the home is consistent across HFRA and Non-HFRA households.

#### Residential **Systemwide HFRA Non-HFRA** Disability 2024 Pre 2024 Post 2024 Pre 2024 Post 2024 Pre **2024 Post** (n=2,399) (n=2,534) (n=2,509) (n=2,248) (n=1,648) (n=1,602) Blindness or low-vision 6% 7% 6% 6% 6% 7% Deafness or hard of hearing | 13% 12% 15% 11% 11% 14% Mobility disability 12% 13% 12% 14% 12% 13% Mental or cognitive disability 7% 6% 6% 6% 7% None of the above 67% 65% 67% 66% 68% Prefer not to answer 7% 6% 6% 8% 6% 7% **Electricity Required** 39%