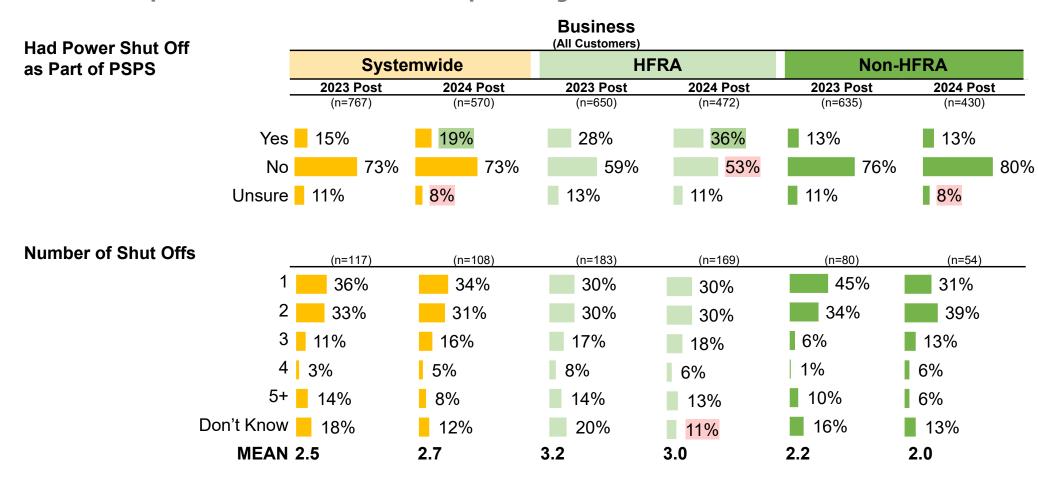

urces- All Customers

- Caution: Sample sizes are very small.
- Customers in HFRAs consider just about all the alert channels <u>less useful</u> than do their non-HFRA counterparts, <u>except for SCE representatives which are</u> <u>highly useful to both.</u>



QP6A/B1. [BASE: ALL WHO USED THAT SOURCE IN ENGLISH] How useful was the information you received from SCE <u>before</u> the Public Safety Power Shutoff via...?

## Experienced PSPS Event – All Customers

- Experience with PSPS events is not uncommon in HFRAs, but this incidence <u>increased</u> to 36% this fire season. One in 7 Business customers in non-HFRAs (13%) also report having had a PSPS power shut-off (though this is likely overstated).
- As expected, Businesses in HFRAs report a higher number of PSPS Events (3.0 vs 2.0).



QPQ7. Did you personally have your power shut off at your residence/business by SCE as part of a Public Safety Power Shutoff (PSPS) in 2020--that is, was your power proactively shutoff by SCE due to a high risk of wildfire??

QPQ8. [EXPERIENCED SHUT OFF] How many times was your power shut off due to a PSPS?

## **Update Sources – All Customers**

- Those who experience a PSPS event certainly <u>do</u> seek updates <u>during</u> the events.
   Only 21% report <u>not</u> doing so.
- The source used <u>most often</u> was SCE.com both for those in HFRAs (47%) and not in HFRAs (43%). Only About 1 in 7 call the SCE phone center.



QPQ9. [EXPERIENCED SHUT OFF] When you experienced a Public Safety Power Shutoff, where did you go to check for updates on the status of your outage?

## Usefulness