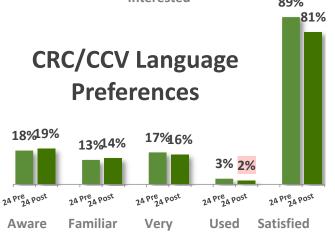

ighly responsive if awareness and familiarity were elevated.

Experience with any one program may be low, but across the slate of resources, one in five (22%) say they have had experience. Of those, 78% were satisfied.



### Persuasion Monitor: PSPS Resources

- On this and the next slide, the Persuasion Monitor<sup>TM</sup> graphics for each resource are provided separately. These are presented to show . . .
  - The profiles are all nearly identical: Low awareness, good conversion of awareness to familiarity, a surge in interest upon seeing the brief resource description, and very limited experience.



49%51%

24 Pre 24 Post

Very

Interested

Rebates

14%15%

24 Pre A Post

**Familiar** 

19%20%

24 Pre 24 Post

**Aware** 

72%

24 Pre A Post

Satisfied

5% 5%

24 Pre 24 Post

Used





Interested





### Persuasion Monitor: PSPS Resources (cont.)

• Because the **net** results are so strong, bundling the resources into a single, branded program containing all these resources would be far more efficient for customers to learn about and select what meets their needs.



# Multiple PSPS Resource Summary

- The distribution of customers who were aware, etc. of between 1 and 4 PSPS resources is shown below.
  - Most metrics are unchanged since 2024 Pre-.

### Residential (All Customers)

|                             |                  | Systemwide |           | HF        | RA         | Non-HFRA   |           |  |
|-----------------------------|------------------|------------|-----------|-----------|------------|------------|-----------|--|
|                             |