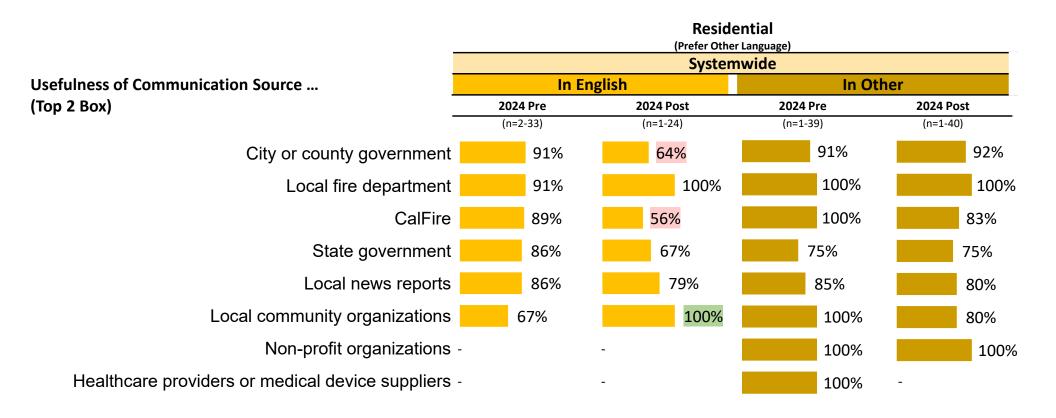

| <b>11</b> % | 0%                      | <b>13</b> % | <b>1</b> 7% | <b>1</b> 7% | 7%          | <b>13</b> % | <b>11</b> % |  |
| None of the above                                | 63%         | 63%                     |             |             | 71%         |             | 61%         | 56%         |  |

Q10. [BASE: RECALL COMMUNICATION] Other than SCE's communications, what other sources have you used to obtain information about wildfire safety and preparedness?

Q11. Which, if any, of these sources provided information in English and which provided information in your preferred language?

#### Usefulness of Other Sources – Prefer Other

• Sample sizes are quite unreliable, but it appears source usefulness increases only slightly when it is provided in the preferred language.



Q12A/B1. [BASE: ALL WHO USED THAT SOURCE IN ENGLISH] On a 1 to 5 scale where 1 is not at all useful and 5 is extremely useful, how useful was the wildfire information from ...?

Q12B2. And using the same 1 to 5 scale, how useful was the wildfire information in [PREFERRED LANGUAGE] from...?

#### Usefulness of Other Sources – Prefer Other

 Sample sizes are even less reliable when they are further divided between HFRA and Non-HFRAs.



Q12A/B1. [BASE: ALL WHO USED THAT SOURCE IN ENGLISH] On a 1 to 5 scale where 1 is not at all useful and 5 is extremely useful, how useful was the wildfire information from ...?

Q12B2. And using the same 1 to 5 scale, how useful was the wildfire information in [PREFERRED LANGUAGE] from...?

## Ratings of SCE's WF Efforts

**Among All Residential Customers**