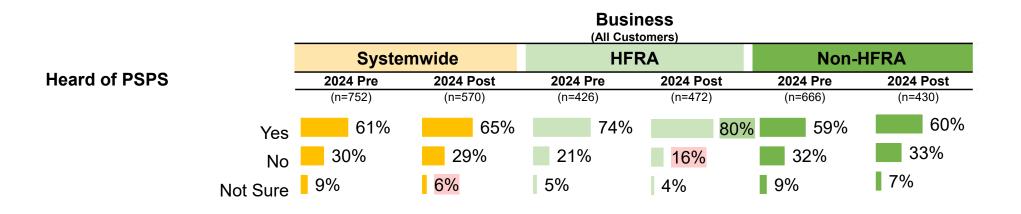

ts being shut down.                                                                                                                                                                                                                                                       |

Q13. [RECALL COMMUNICATION] In what ways could SCE improve their communications about wildfire preparedness?

# **PSPS Communications**

**Among All Business Customers** 

### PSPS Awareness – All Customers

- Recognition of the term "Public Safety Power Shutoff" remained consistent at 65% of all Businesses.
  - For reference, recognition of the term among Residential customers systemwide is 67%.
- Business recognition of the term is substantially <u>higher</u> in HFRAs (80%, also up from 2024 Pre-) than in Non-HFRAs (60%).



Q16. Public Safety Power Shutoff, or PSPS, is a precautionary safety measure where SCE may proactively turn off power lines when extreme fire danger conditions are forecasted, in order to reduce the risk of wildfires. Before today, had you ever heard of the Public Safety Power Shutoff program?

Shading indicates a significant difference at the 90% confidence level from the prior year

### PSPS Sources – All Customers

- SCE is the primary source of PSPS awareness (emails and letters) in addition to non-SCE TV / radio news reports. SCE texts (15%) and SCE.com (14%) maintained versus 2024 Pre-.
- In HFRAs, Text Messages increased up to 32% (from 18% Pre-).

#### Business (All Customers)

| -                                                   | (All Customers) |             |             |