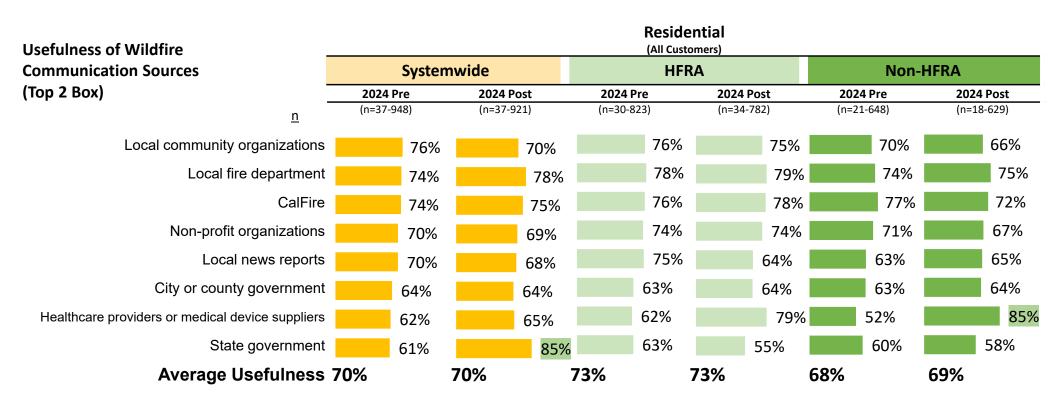

2%        | 2%        | 1%        |
| Other                               | 15%        | 14%       | 19%        | 18%       | 14%       | 13%       |
| None of the above                   | 22%        | 20%       | 19%        | 18%       | 24%       | 22%       |
| Don't recall                        | 8%         | 9%        | 8%         | 8%        | 7%        | 9%        |

Q10. ASKED OF ALL Other than SCE's communications, what other sources have you used to obtain information about wildfire safety and preparedness?

Shading indicates a significant difference at the 90% confidence level from the prior year

## Usefulness of Other WF Sources – All Customers

 Among the varying number of customers who say they used these sources, usefulness is broadly consistent (64% to 85% systemwide).



Q12A/B1. [BASE: ALL WHO USED THAT SOURCE IN ENGLISH] On a 1 to 5 scale where 1 is not at all useful and 5 is extremely useful, how useful was the wildfire information from ...?

#### **Other Wildfire Communications Sources**

Among Customers Who Prefer Other Languages

## Other WF Sources – Prefer Other Languages

- Customers who prefer other languages rarely use any of these other sources, and they are only slightly more likely to use them when those sources are in their preferred language: When the sources are in English, the percent saying "none" is 69% and 55% when the sources are in their preferred language.
- By contrast, 52% of Prefer Others recall seeing SCE's WF communications.

|                                                  | Residential (Prefer Other Language) |