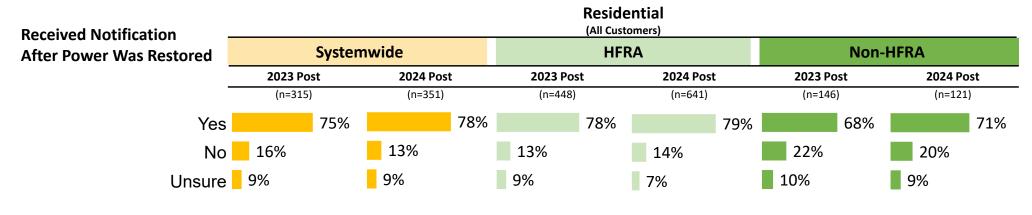

>improved</u>.
 Satisfaction is <u>higher</u> among Non-HFRA customers but also <u>improved</u> among HFRA customers.



QPQ12. [USED SCE.COM FOR OUTAGE UPDATE] How satisfied were you with the information provided by the website during the Public Safety Power Shutoff?

Shading indicates a significant difference at the 90% confidence level between Pre and Post  $\,$ 

### Power Restoration Notices – All Customers

- SCE is steadily improving in providing customers notices of power restoration. This Post- survey metric has <u>increased</u> from 50% in 2020 to 59% in 2021 to 75% in 2023 to 78% in this year's study.
- The usefulness of such notifications has remained fairly <u>high</u> for those who receive them (Mean ratings: 4.0 in 2020; 3.5 in 2021; 3.8 in 2022; 3.7 in 2023; 3.6 in 2024).





QPQ13. [EXPERIENCED SHUTOFF] Do you recall receiving a notification when your power was fully restored after the PSPS event?

QPQ14. [RECEIVED RESTORATION NOTICE] How useful was the information you received from SCE after the Public Safety Power Shutoff ended and your power was restored?

### SCE.com Satisfaction After Events – All Customers

• Satisfaction with post-event information on sce.com reflects the relative usefulness ratings of such communications (Mean satisfaction: 4.0 in 2020; 3.5 in 2021; 3.8 in 2022; 3.7 in 2023; 3.5 in 2024).



QPQ15 - [RECALL RESTORATION NOTICE] How satisfied were you with the information provided by the SCE website after the Public Safety Power Shutoff?



## Language of Restoration Notice – All Customers

 Very few respondents both recall a restora