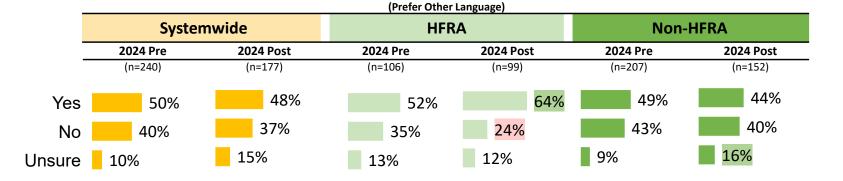

the SCE website?

## Opinion of SCE's PSPS Program – All Customers

Positive opinions of SCE's PSPS Program are consistent in HFRAs and Non-HFRAs

 and are <u>up</u> compared to what they were at the beginning of the 2024 wildfire season.



Q22. Overall, what is your opinion of SCE's Public Safety Power Shutoff program?

## **PSPS Communications**

Among Customers Who Prefer Other Languages

## PSPS Awareness – Prefer Other Languages

- Among the "Prefer Others" (those who prefer communications in other languages), awareness of PSPS is slightly lower than that found among all Residential customers systemwide (48% vs. 67%).
- The gap in awareness between those in HFRAs vs. Non-HFRAs (64% vs. 44%) is comparable to that gap among all Residential customers (82% vs. 60%).

#### Heard of PSPS



Residential

Q16. Public Safety Power Shutoff, or PSPS, is a precautionary safety measure where SCE may proactively turn off power lines when extreme fire danger conditions are forecasted, in order to reduce the risk of wildfires. Before today, had you ever heard of the Public Safety Power Shutoff program?

# PSPS Sources – Prefer Other Languages

• Among customers who Prefer Other Languages, awareness of PSPS is <u>lower</u> and fewer cite sources.

Among those that do, the most often mentioned sources are emails and letters from SCE (22%/11%) and increasingly, SCE texts (12%).

|                                                     | (Prefer Other Language) |             |             |             |  |  |  |  |
|-----------------------------------------------------|--------------------