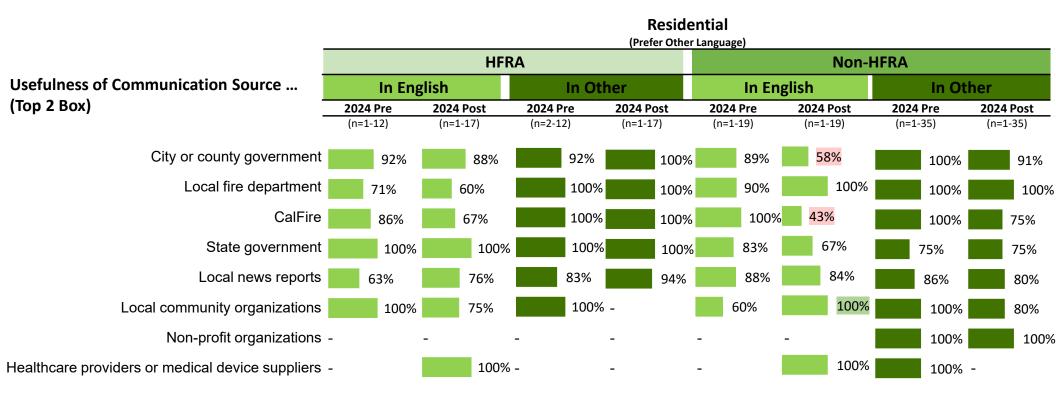

about wildfire safety and preparedness?

Q11. Which, if any, of these sources provided information in English and which provided information in your preferred language?

#### Usefulness of Other Sources – Prefer Other

• Sample sizes are quite unreliable, but it appears source usefulness increases only slightly when it is provided in the preferred language.



Q12A/B1. [BASE: ALL WHO USED THAT SOURCE IN ENGLISH] On a 1 to 5 scale where 1 is not at all useful and 5 is extremely useful, how useful was the wildfire information from ...?

Q12B2. And using the same 1 to 5 scale, how useful was the wildfire information in [PREFERRED LANGUAGE] from...?

#### Usefulness of Other Sources – Prefer Other

 Sample sizes are even less reliable when they are further divided between HFRA and Non-HFRAs.



Q12A/B1. [BASE: ALL WHO USED THAT SOURCE IN ENGLISH] On a 1 to 5 scale where 1 is not at all useful and 5 is extremely useful, how useful was the wildfire information from ...?

Q12B2. And using the same 1 to 5 scale, how useful was the wildfire information in [PREFERRED LANGUAGE] from...?

## Ratings of SCE's WF Efforts

**Among All Residential Customers** 

#### Satisfaction w/ SCE's WF Efforts – All Customers

- The proportion of customers systemwide who are satisfied with SCE's WF efforts remains <u>unchanged</u> at 56%.
- HFRA and Non-HFRA territories are strikingly similar at 57% and 56% respectively.



Q15. How satisfied are you with SCE's overall wildfire safety and preparedness efforts?

### Ratings of SCE Attributes – All Customers

 In HFRAs, ratings on 9 SCE PSPS-related att