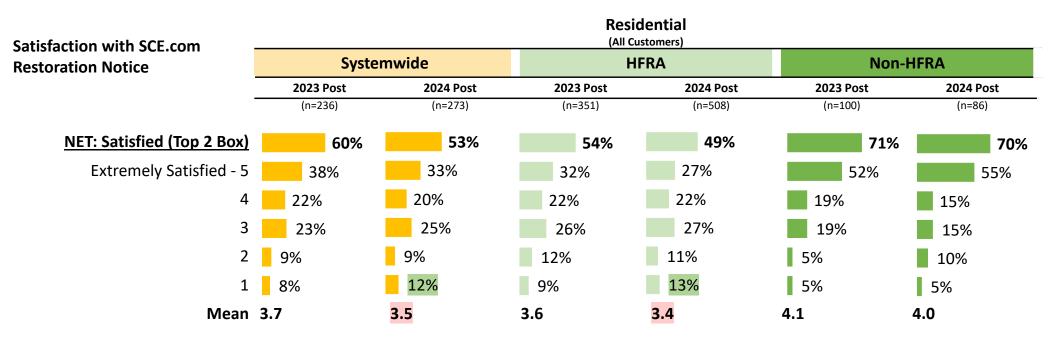

n 2020 to 59% in 2021 to 75% in 2023 to 78% in this year's study.
- The usefulness of such notifications has remained fairly <u>high</u> for those who receive them (Mean ratings: 4.0 in 2020; 3.5 in 2021; 3.8 in 2022; 3.7 in 2023; 3.6 in 2024).





QPQ13. [EXPERIENCED SHUTOFF] Do you recall receiving a notification when your power was fully restored after the PSPS event?

QPQ14. [RECEIVED RESTORATION NOTICE] How useful was the information you received from SCE after the Public Safety Power Shutoff ended and your power was restored?

### SCE.com Satisfaction After Events – All Customers

• Satisfaction with post-event information on sce.com reflects the relative usefulness ratings of such communications (Mean satisfaction: 4.0 in 2020; 3.5 in 2021; 3.8 in 2022; 3.7 in 2023; 3.5 in 2024).



QPQ15 - [RECALL RESTORATION NOTICE] How satisfied were you with the information provided by the SCE website after the Public Safety Power Shutoff?



## Language of Restoration Notice – All Customers

 Very few respondents both recall a restoration notice <u>after</u> a PSPS event <u>and</u> prefer such notices in other languages.



QPQ16 – [RECALL RESTORATION NOTICE AND PREFER OTHER LANGUAGE] Was the information that you received after the Public Safety Power Shutoff available in English available in your preferred language?

### All PSPS Comms Satisfaction – All Customers

- Customers who did check for outage updates from at least one source were asked about their overall satisfaction with SCE's PSPS communications.
- As with many of the Post- metrics in this 2024 survey, HFRA attitud