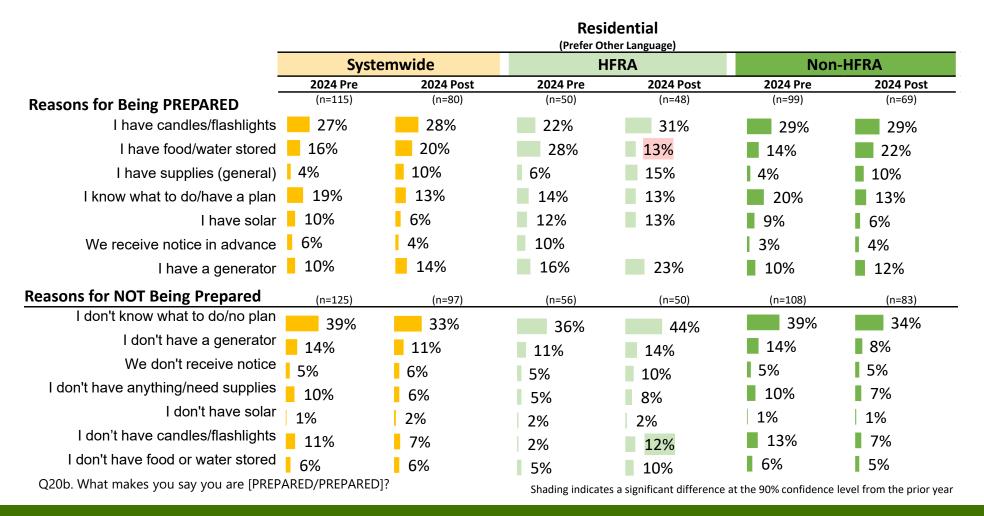

[Authority: D.21-06-014; OPs 65 and 66]

**Response**: Subsequent to the filing of SCE's post-event reports for the 2024 PSPS events, SCE conducted additional routine validation and review of PSPS metrics included in its 2024 event reports. Through this review, SCE identified the followings updates to 2024 PSPS event data. The data marked in red in the tables below represents updated information.