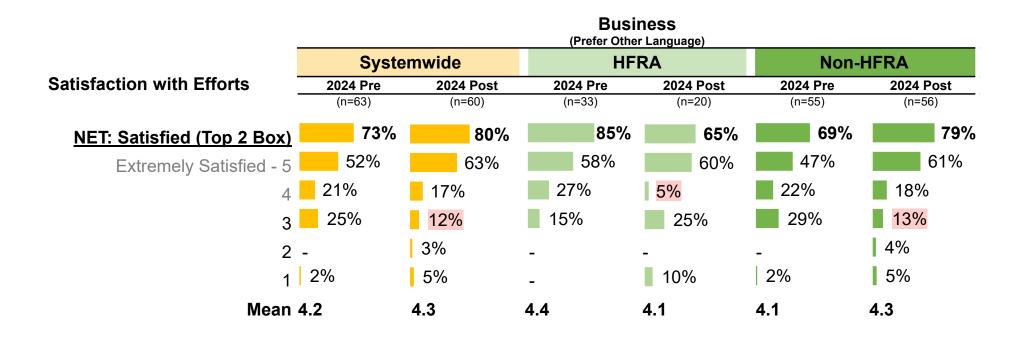

| 49%                      | 48%                      | 48%                     | 45%                      | 49%                     | 49%                      |
| Average (Top 2 Box)                                                     | 58.0%                    | 58.4%                    | 57.6%                   | 55.8%                    | 58.3%                   | 58.7%                    |

Q14. Using a scale where 1 means completely disagree and 5 means completely agree, Please indicate how much you agree or disagree with the following statements about SCE. SCE...

#### Satisfaction w/ SCE's WF Efforts – Prefer Other

• Satisfaction with SCE's overall wildfire safety and preparedness efforts has remained consistent among those who Prefer Other Languages.



Q15. How satisfied are you with SCE's overall wildfire safety and preparedness efforts?

<sup>\*</sup> Sample Size < 10

## Ratings of SCE Attributes – Prefer Other Languages

- Some WF-related attributes dipped a bit Pre- to Post- systemwide, driven primarily by lower ratings by HFRA customers.
- 68% to 78% of Businesses Systemwide agree with these statements. Customers in HFRA's have lower agreement than Non-HFRA's in the 2024 Post-.

Business

| _                                                                       | (Prefer Other Language) |           |          |           |          |           |
|-------------------------------------------------------------------------|-------------------------|-----------|----------|-----------|----------|-----------|
|