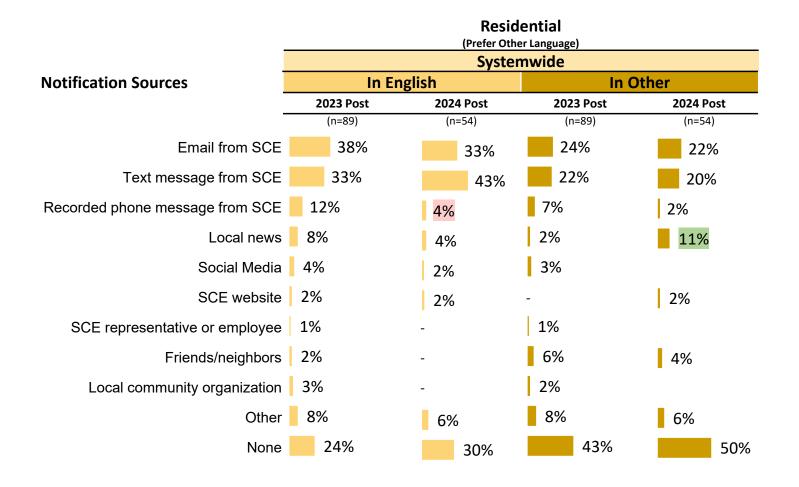

|
| Local community organization               | 1%         | 1%        | 1%                          | 1%        | 1%        | 1%        |  |
| SCE representative or employee             | 1%         | <1%       | 1%                          | <1%       | 1%        | -         |  |
| Other                                      | 9%         | 7%        | 6%                          | 6%        | 14%       | 9%        |  |
| I don't remember                           | 2%         | 3%        | 2%                          | 2%        | 2%        | 4%        |  |

# Alert Sources – Prefer Other Languages

- Systemwide, 50% of customers who prefer other languages say they received no alerts in a language other than English.
- They most often report getting English emails and texts from SCE.



QPQ4 – [RECEIVED ALERT] How were you notified about the Public Safety Power Shutoff?

QPQ5 – [RECEIVED ALERT AND PREFER OTHER LANGUAGE] Which, if any, of these sources provided information in English and which provided information in your preferred language?



# Alert Sources – Prefer Other Languages

- The high proportion of customers who prefer other languages and report not having received their alert in their language of preference occurs in both HFRAs (56%) and Non-HFRAs (53%).
- Emails and Texts in English are also most common in HFRAs and non-HFRAs alike.

### Residential (Prefer Other Language) Non - HFRA **HFRA** In English In Other In Other In English **Notification Sources** 2023 Post **2023 Post** 2023 Post 2024 Post 2023 Post **2024 Post** 2023 Post 2024 Post (n=48) (n=59)