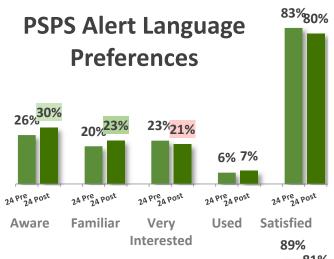

highly responsive if awareness and familiarity were elevated.

Experience with any one program may be low, but across the slate of resources, one in five (22%) say they have had experience. Of those, 78% were satisfied.



### Persuasion Monitor: PSPS Resources

- On this and the next slide, the Persuasion Monitor<sup>TM</sup> graphics for each resource are provided separately. These are presented to show . . .
  - The profiles are all nearly identical: Low awareness, good conversion of awareness to familiarity, a surge in interest upon seeing the brief resource description, and very limited experience.



49%51%

24 Pre 24 Post

Very

Interested

Rebates

14%15%

24 Pre A Post

**Familiar** 

19%20%

24 Pre 24 Post

**Aware** 

72%

24 Pre A Post

Satisfied

5% 5%

24 Pre 24 Post

Used





Interested





### Persuasion Monitor: PSPS Resources (cont.)

• Because the **net** results are so strong, bundling the resources into a single, branded program containing all these resources would be far more efficient for customers to learn about and select what meets their needs.



# Multiple PSPS Resource Summary

- The distribution of customers who were aware, etc. of between 1 and 4 PSPS resources is shown below.
  - Most metrics are unchanged since 2024 Pre-.

### Residential (All Customers)

|                             |                  | Systemwide |           | HF        | RA         | Non-HFRA   |           |  |
|-----------------------------|------------------|------------|-----------|-----------|------------|------------|-----------|--|
|