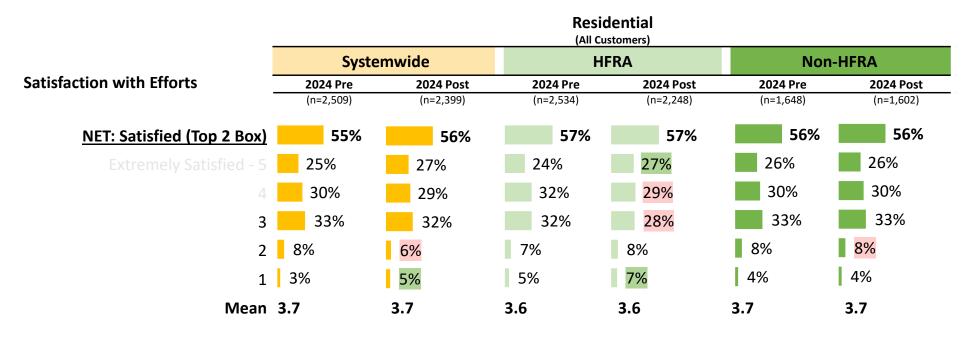

on in [PREFERRED LANGUAGE] from...?

#### Usefulness of Other Sources – Prefer Other

 Sample sizes are even less reliable when they are further divided between HFRA and Non-HFRAs.



Q12A/B1. [BASE: ALL WHO USED THAT SOURCE IN ENGLISH] On a 1 to 5 scale where 1 is not at all useful and 5 is extremely useful, how useful was the wildfire information from ...?

Q12B2. And using the same 1 to 5 scale, how useful was the wildfire information in [PREFERRED LANGUAGE] from...?

## Ratings of SCE's WF Efforts

**Among All Residential Customers** 

#### Satisfaction w/ SCE's WF Efforts – All Customers

- The proportion of customers systemwide who are satisfied with SCE's WF efforts remains <u>unchanged</u> at 56%.
- HFRA and Non-HFRA territories are strikingly similar at 57% and 56% respectively.



Q15. How satisfied are you with SCE's overall wildfire safety and preparedness efforts?

### Ratings of SCE Attributes – All Customers

 In HFRAs, ratings on 9 SCE PSPS-related attributes have improved to levels that are comparable or slightly higher than those earned from Non-HFRA residents.

#### Residential (All Customers) **Systemwide Non-HFRA HFRA** % Agree (Top 2 Box) 2024 Post 2024 Pre 2024 Pre 2024 Post 2024 Pre **2024 Post** (n=2,509) (n=2,399) (n=2,534)(n=2,248)(n=1,648)(n=1,602) SCE... Is committed to restoring power to 68% 69% 69% 67% 67% 69% customers affected by wildfires Is committed to wildfire safety 62% 62% 62% 63% 64% 62% 60% 61% Is working to keep my community safe 60% 61% 61% 62% Makes an effort to communicate with 58% 58% 61% 64% 57% 56% all customers about wildfire