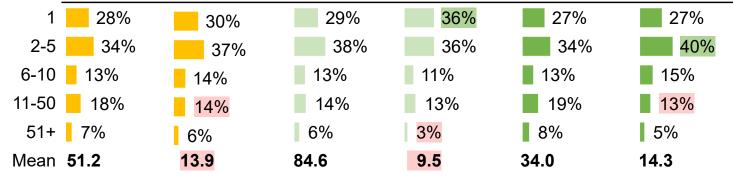

15%         |  |  |
| Don't Know / No Opinion                                | 30%                      | 22%         | 25%        | 25%       | 31%         | 24%         |  |  |

QPQ19. In your opinion, what can SCE do to improve their communications regarding Public Safety Power Shutoffs?

# **Firmographics**

#### **Business Characteristics**

- The 2023 and 2024 Pre- surveys have comparable sample compositions with few exceptions.
  - The 2024 Post- survey had significantly more Males that own their property.

#### **Business Systemwide HFRA Non-HFRA** Own or Lease 2024 Pre **2024 Post** 2024 Pre 2024 Post 2024 Pre 2024 Post (n=731)(n=561)(n=414) (n=463)(n=649)(n=422)42% Own 40% 46% 48% 51% 39% 52% 49% 46% 45% Lease 54% 55% 6% 5% 7% 4% Don't Know 6% 6%

#### # of Full Time Employees



QBD1. Do you own or lease the location(s) for which you are responsible for the energy management decisions?

QBD4. How many full-time employees does your company have at the location(s) for which you are responsible for the energy management decisions?

Shading indicates a significant difference at the 90% confidence level from the prior year

## Gross Revenue

#### **Business**

|                                         | Syste    | mwide     | HF       | RA        | Non-HFRA |           |  |
|-----------------------------------------|----------|-----------|----------|-----------|----------|-----------|--|
| Revenue                                 | 2024 Pre | 2024 Post | 2024 Pre | 2024 Post | 2024 Pre | 2024 Post |  |
|                                         | (n=752)  | (n=570)   |