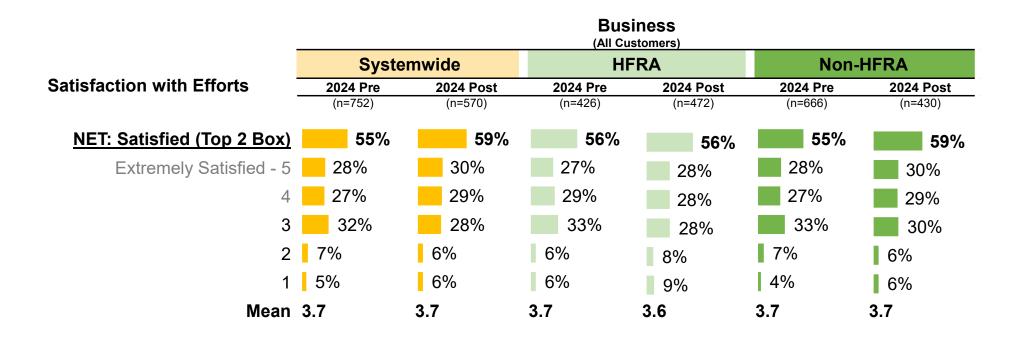

| -         | 100%     | -         |  |  |  |
| Healthcare providers or medical device suppliers | -                                   | -         | -        | -         |  |  |  |

Q12A/B1. [BASE: ALL WHO USED THAT SOURCE IN ENGLISH] On a 1 to 5 scale where 1 is not at all useful and 5 is extremely useful, how useful was the wildfire information from ...?

Q12B2. And using the same 1 to 5 scale, how useful was the wildfire information in [PREFERRED LANGUAGE] from...?

<sup>\*</sup> Sample Size < 10

# Ratings of SCE's WF Efforts

Among All Business Customers and Prefer Others

#### Satisfaction w/ SCE's WF Efforts – All Customers

 Satisfaction with SCE's overall wildfire safety and preparedness efforts <u>remained</u> <u>strong</u> among both HFRAs and non-HFRAs.



Q15. How satisfied are you with SCE's overall wildfire safety and preparedness efforts?

# Ratings of SCE Attributes – All Customers

- Ratings of SCE on WF-related attributes among Business customers <u>did not change</u> between 2024 Pre- and 2024 Post-.
- 48% to 67% agree with these statements, whether in HFRAs or not.

|                                                                         | Business (All Customers) |                          |                         |                          |                         |                          |
|-------------------------------------------------------------------------|--------------------------|--------------------------|-------------------------|--------------------------|-------------------------|--------------------------|
|