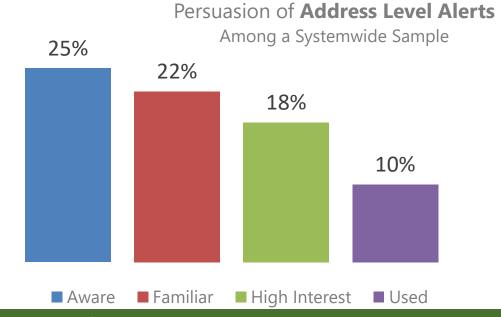

Safety Power Shutoff activations, including resources to maintain their independence and safety.

# Illustrative Example of Persuasion Monitor<sup>TM</sup> Analysis

### HPI Persuasion Monitor™

The line of inquiry in this survey is designed to guide SCE regarding changes that are most needed to support greater awareness and utilization of company-provided PSPS resources.

Progress to date is determined by establishing the share (or percent) of all targeted customers measured through each of the linear, sequential stages of persuasion which are commonly referred to as: Awareness, Interest, Desire, and Action (AIDA).

### Assume these **illustrative** findings:

Awareness – 25%

Familiarity – 22%

High Interest – 18%

Used – 10%

All are tabulated using the same base: Systemwide Gen Pop.



Assuming these findings, the trail-off in converting from interest to use suggests there are barriers in this final step. Using this approach, the recommended steps vary depending on where progress stalls. If awareness is low but all other conversions are good, increase awareness. If awareness is good but familiarity is low, change the content of communications to improve program education, etc.

# Actual Findings about PSPS Resources from Persuasion Monitor<sup>TM</sup>

### Awareness of PSPS Resources

- Awareness of individual PSPS resources ranges from 10% to 30%.
- A <u>net</u> of 54% of **all** systemwide customers are aware of <u>at least one</u> resource before learning of it in this survey and is higher in HFRAs (62% vs. 51%).
- Awareness of PSPS Alert Language Preferences incre