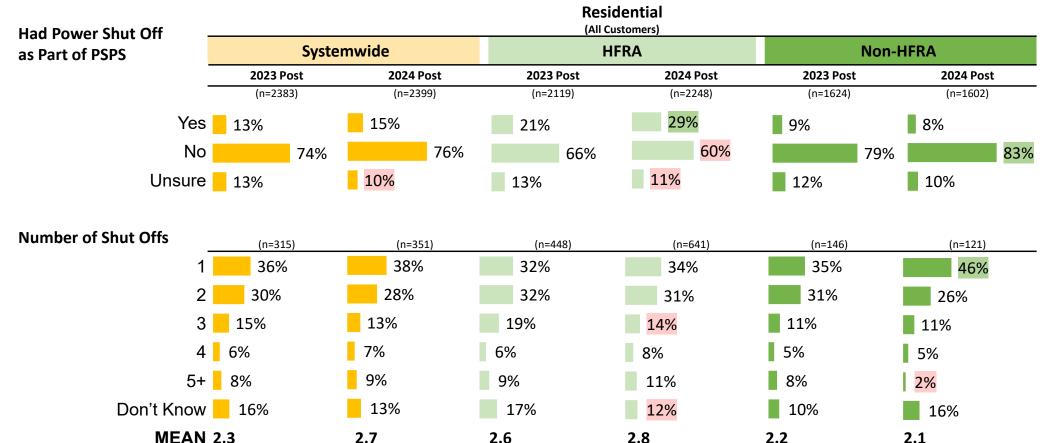

[Authority: D.21-06-014; OPs 65 and 66]

**Response**: Subsequent to the filing of SCE's post-event reports for the 2024 PSPS events, SCE conducted additional routine validation and review of PSPS metrics included in its 2024 event reports. Through this review, SCE identified the followings updates to 2024 PSPS event data. The data marked in red in the tables below represents updated information.