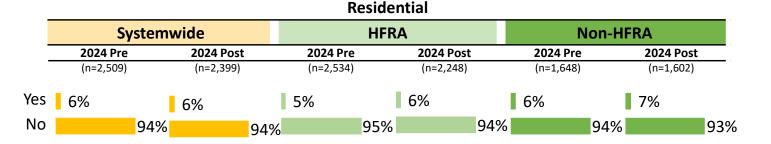

| 12%     | 13%     | 16%     | 11%     |
| 8 hours or more              | 35%     | 25%     | 37%     | 30%     | 33%     | 25%     |
| Not sure                     | 21%     | 21%     | 22%     | 21%     | 20%     | 22%     |

Shading indicates a significant difference at the 90% confidence level from the prior year

D21. "Do you or does anyone in your household require heating and/or cooling for body temperature regulation?"

D22. [D21=YES] "How long is/are the assistive technology device(s) typically used on a daily basis?"

# **Assistive Technology Use**

- The 2024 Pre- to 2024 Post- survey sample compositions are comparable.
- Reliance on assistive technology devices occurs by about the same proportion of households in HFRAs as in Non-HFRAs.

#### **Rely on Assistive Technology**





Shading indicates a significant difference at the 90% confidence level from the prior year

D23. "Do you or does anyone in your household rely on assistive technology?"

D24. [D23=YES] "How long is/are the assistive technology device(s) typically used on a daily basis?"

# Require Refrigeration / Transportation

- The 2024 Pre- to 2024 Post- survey sample compositions are comparable.
- Three disability-related needs occur with comparable frequency across HFRA and non-HFRA households.

#### Residential **Systemwide HFRA Non-HFRA Require Refrigeration** 2024 Pre 2024 Post 2024 Pre 2024 Post 2024 Pre **2024 Post** (n=2,509) (n=2,399) (n=2,534) (n=2,248) (n=1,648) (n=1,602) Yes 20% 19% 20% 21% 19% 19% No 80% 79% 80% 81% 81% 81% **Require Accessible Transportation** 10% 10% 12% 11% 12% 12%