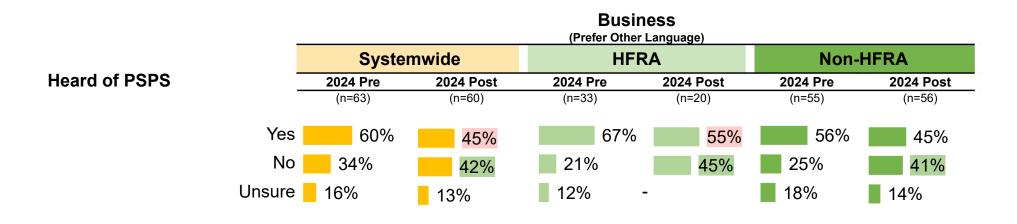

on provided on the SCE website?

## Opinion of SCE's PSPS Program – All Customers

 Positive opinions of SCE's PSPS Program saw an increase among Business customers in Non-HFRA.



Q22. Overall, what is your opinion of SCE's Public Safety Power Shutoff program?

Shading indicates a significant difference at the 90% confidence level from the prior year

# **PSPS Communications**

Among Customers Who Prefer Other Languages

## PSPS Awareness – Prefer Other Languages

- With so few Business customers (11%) preferring other languages, when their numbers are filtered to those who have heard of PSPS, the sample sizes often prevent meaningful analysis.
- That said, the incidence of PSPS awareness among Business customers who prefer other languages (45%) dropped significantly from the 2024 Pre-.



Q16. Public Safety Power Shutoff, or PSPS, is a precautionary safety measure where SCE may proactively turn off power lines when extreme fire danger conditions are forecasted, in order to reduce the risk of wildfires. Before today, had you ever heard of the Public Safety Power Shutoff program?

Shading indicates a significant difference at the 90% confidence level from the prior year

## PSPS Sources – Prefer Other Languages

• Small sample sizes prevent any meaningful analysis.

|                                                     | Business                |              |             |             |  |  |  |  |
|-----------------------------------------------------|-------------------------|--------------|-------------|-------------|--|--|--|--|
|