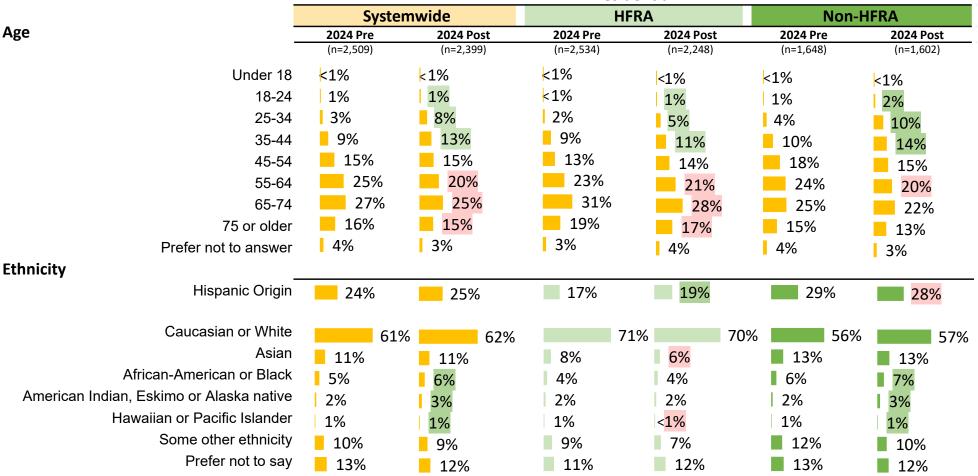

[Authority: D.21-06-014; OPs 65 and 66]

**Response**: Subsequent to the filing of SCE's post-event reports for the 2024 PSPS events, SCE conducted additional routine validation and review of PSPS metrics included in its 2024 event reports. Through this review, SCE identified the followings updates to 2024 PSPS event data. The data marked in red in the tables below represents updated information.