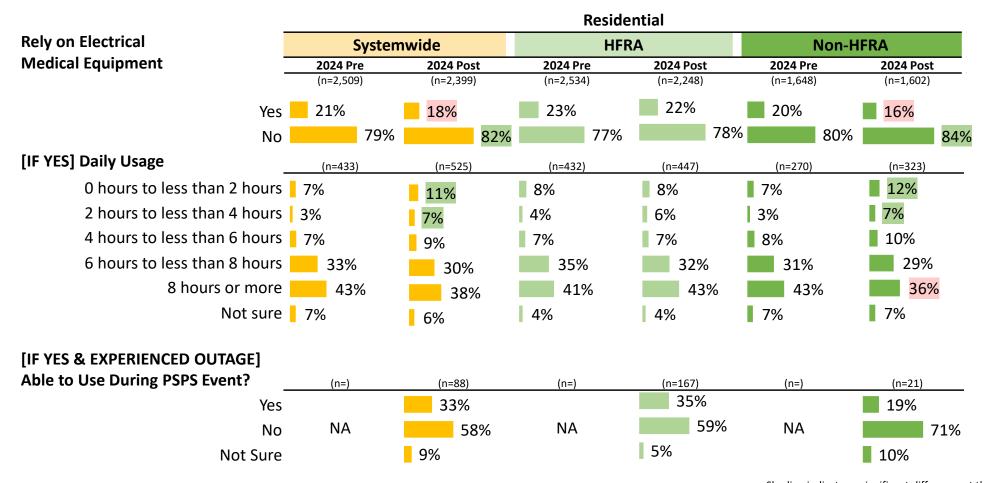

hard of hearing | 13% 12% 15% 11% 11% 14% Mobility disability 12% 13% 12% 14% 12% 13% Mental or cognitive disability 7% 6% 6% 6% 7% None of the above 67% 65% 67% 66% 68% Prefer not to answer 7% 6% 6% 8% 6% 7% **Electricity Required** 39% 43% 38% 41% 45% 39% Yes 53% 52% 53% 56% 54% 50% No 6% Unsure 6% 7% 5% 7% 5%

D15. "Do you or does anyone in your household experience any of the following?"

D16. [DISABLED IN D15] "Does accommodating the disability require electricity?" Shading indicates a significant difference at the 90% confidence level from the prior year

## Medical Equipment Electrical Use

- Use of medical equipment that requires electricity is higher among HFRA households.
- Three out of five customers who rely on medical equipment were not able to use them during a PSPS event.



D19. "Do you or does anyone in your household rely on medical equipment that requires electricity?"

Shading indicates a significant difference at the 90% confidence level from the prior year

D20. [D19=YES] "How long is the medical equipment typically used on a daily basis?"

D20b. [D19=YES & PQ7=YES] "Were you able to use your electric medical equipment without any interruption during the PSPS shutoff period you experienced?"

## Heating / Cooling Electrical Use

- The 2024 Pre- to 2024 Post- survey sample compositions are comparable.
- Body temperature regulating equipment is needed by about the same proportion of households in HFRAs as in Non-HFRAs.

#### **Require Heating/Cooling**

|     | Systemwide |               | HF        | RA        | Non-HFRA  |           |  |  |
|-----|---