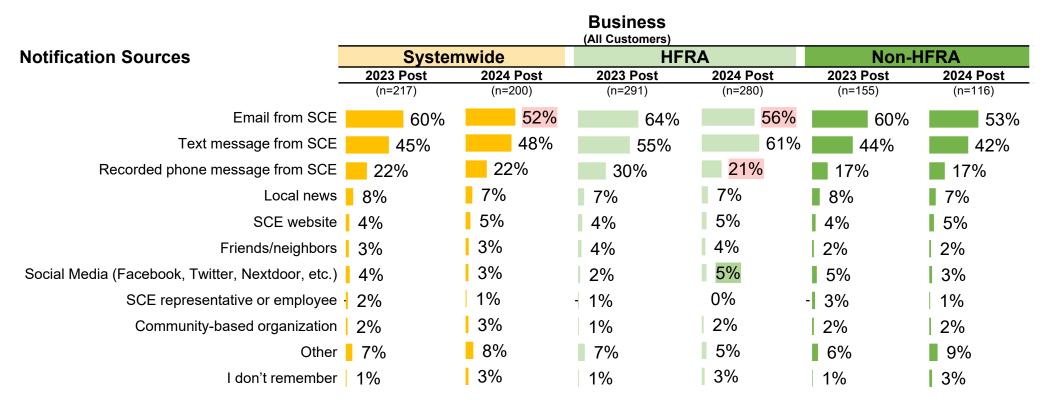

|     |
| Russian                       | -                |     | -                   |      | -                   |                   | -                   |          | -                   | -   |                       |     |
| Urdu                          | -                |     | -                   |      | 1%                  |                   | -                   |          | -                   | -   | •                     |     |

QPQ3 - [RECEIVED ALERT] In what language(s) was/were the Public Safety Power Shutoff notification(s)?

### Alert Sources – All Customers

 An email (52%, down from 60% in the 2023 Post-) from SCE is the most frequently mentioned channel for the alerts received, but SCE texts (48%) and recorded phone messages from SCE (22%) are also common.



## Usefulness of Alert Sources- All Customers

- Caution: Sample sizes are very small.
- Customers in HFRAs consider just about all the alert channels <u>less useful</u> than do their non-HFRA counterparts, <u>except for SCE representatives which are</u> <u>highly useful to both.</u>



QP6A/B1. [BASE: ALL WHO USED THAT SOURCE IN ENGLISH] How useful was the information you received from SCE <u>before</u> the Public Safety Power Shutoff via...?

## Experienced PSPS Event – All Customers

- Experience with PSPS events is not uncommon in HFRAs, but this incidence <u>increased</u> to 36% this fire season. One in 7 Business customers in non-HFRAs (13%) also report having had a PSPS power shut-off (though this is likely overstated).
- As expected, Businesses in HFRAs report a higher number of