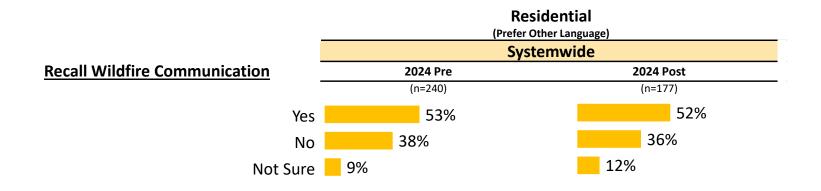

e level from the prior year

## Satisfaction with SCE.com – All Customers

 Among users of SCE.com Systemwide and in HFRAs, satisfaction (top 2 box on a 5-point scale) remained quite high in the 2024 Post- versus 2024 Pre-.



Q8. [RECALLED COMMUNICATION FROM SCE WEBSITE] How satisfied were you with the information provided on the SCE website about preparing for wildfires?

## **SCE Wildfire Communications**

Among Customers Who Prefer Other Languages

## SCE WF Communications Recall – Prefer Other

- About half (52%) of the 7% systemwide who prefer WF comms in a language other than English (the "Prefer Others") recall recent SCE WF comms (regardless of language).
- This incidence is unchanged since the start of the 2024 wildfire season. This is true for both HFRA and Non-HFRA customers.



## Recall Wildfire Communication

|          | (Prefer Other Language) |           |          |           |  |  |  |  |
|----------|-------------------------|-----------|----------|-----------|--|--|--|--|
|          | HFF                     | RA        | Non-HFRA |           |  |  |  |  |
|          | 2024 Pre                | 2024 Post | 2024 Pre | 2024 Post |  |  |  |  |
| _        | (n=106)                 | (n=99)    | (n=207)  | (n=152)   |  |  |  |  |
| Yes      | 53%                     | 62%       | 52%      | 49%       |  |  |  |  |
| No       | 41%                     | 25%       | 39%      | 37%       |  |  |  |  |
| Not Sure | 7%                      | 13%       | 10%      | 14%       |  |  |  |  |

Residential

Q1. "In the past few months do you recall any communications o