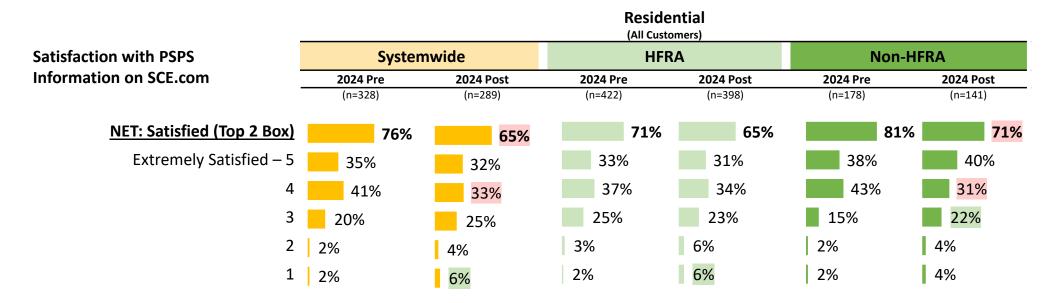

[Authority: D.21-06-014; OPs 65 and 66]

**Response**: Subsequent to the filing of SCE's post-event reports for the 2024 PSPS events, SCE conducted additional routine validation and review of PSPS metrics included in its 2024 event reports. Through this review, SCE identified the followings updates to 2024 PSPS event data. The data marked in red in the tables below represents updated information.