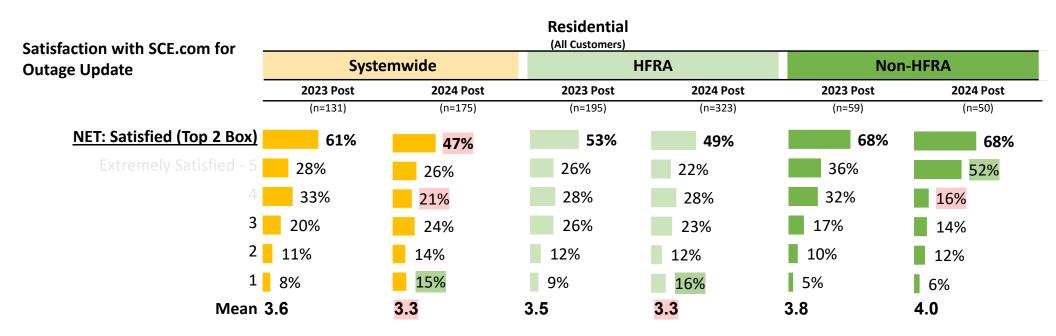

ded information in English and which provided information in your preferred language?

# Usefulness of Update Sources – All Customers

- SCE.com is the <u>most used</u> source for updates and its source usefulness is similar to the other sources (51%).
- SCE's phone center is the <u>second most used</u> source and its source usefulness is <u>comparable</u> to sce.com (57%).



QPQ11A/B1. [BASE: ALL WHO USED THAT SOURCE IN ENGLISH] How useful was the information you received from SCE <u>during</u> the Public Safety Power Shutoff via...?

### SCE.com Satisfaction <u>During</u> Events – All Customers

Satisfaction with SCE.com for outage information <u>during</u> an outage <u>improved</u>.
 Satisfaction is <u>higher</u> among Non-HFRA customers but also <u>improved</u> among HFRA customers.



QPQ12. [USED SCE.COM FOR OUTAGE UPDATE] How satisfied were you with the information provided by the website during the Public Safety Power Shutoff?

Shading indicates a significant difference at the 90% confidence level between Pre and Post  $\,$ 

### Power Restoration Notices – All Customers

- SCE is steadily improving in providing customers notices of power restoration. This Post- survey metric has <u>increased</u> from 50% in 2020 to 59% in 2021 to 75% in 2023 to 78% in this year's study.
- The usefulness of such notifications has remained fairly <u>high</u> for those who receive them (Mean ratings: 4.0 in 2020; 3.5 in 2021; 3.8 in 2022; 3.7 in 2023; 3.6 in 2024).





QPQ13. [EXPERIENCED SHUTOFF] Do you recall receiving a notification when your power was fully restored after the PS