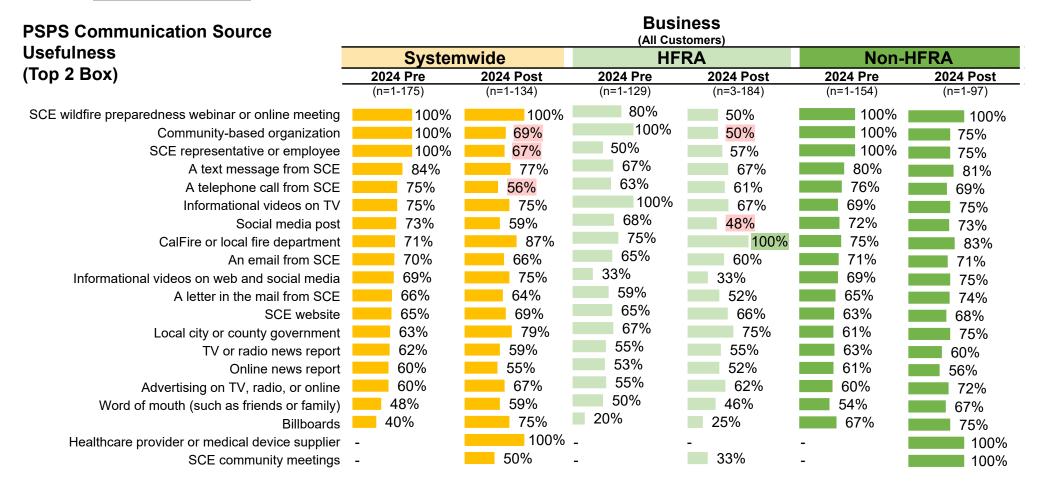

| <b>11</b> %     | 7%          | <b>10%</b>  | <b>10%</b>  | <b>10</b> % | <b>5</b> %  |  |  |  |  |
| Not sure                                            | <b>5</b> %      | 4%          | <b>6</b> %  | 2%          | <b>1</b> 4% | <b>5</b> %  |  |  |  |  |

Q17. [RECALL PSPS] Where have you heard about Public Safety Power Shutoffs? Shading indicates a significant difference at the 90% confidence level from the prior year

## Usefulness of PSPS Sources – All Customers

- The usefulness of the most often cited PSPS information sources are fairly comparable: 64% for SCE letters, 69% for SCE.com, 66% for SCE emails, and 59% for TV or radio news reports.
- The 5<sup>th</sup> most often cited source scored the highest source usefulness rating: 77% for texts from SCE.



Q19A/B1. [SAW COMMUNICATIONS IN ENGLISH] On a 1 to 5 scale where 1 is not at all useful and 5 is extremely useful, how useful was the PSPS information from ...?

Shading indicates a significant difference at the 90% confidence level from the prior year

## Satisfaction w/ SCE.com PSPS Info – All Customers

- Systemwide, nearly 2 in 3 Business customers (75%) who used SCE.com for PSPS information report being satisfied with it.
- Satisfaction with SCE.com among Non-HFRA businesses is somewhat higher than that among HFRA businesses.



Q18b. [PSPS SOURCE = SCE Website] How satisfied were you with the Public Safety Power Shutoff information provided on the SCE website?

## Opinion of SCE's PSPS Program – All Customers

 Positive opinions of SCE's PSPS Program saw an increase among Business