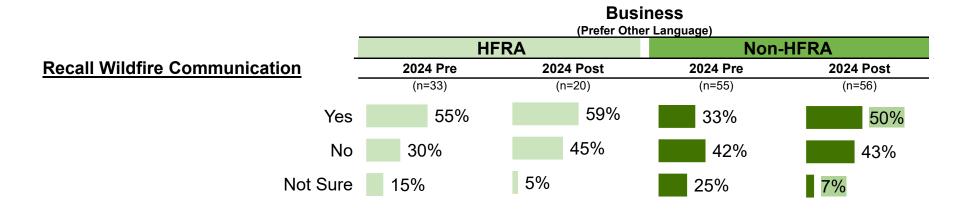

E WF Communications Recall – Prefer Other

- Recall results here are filtered to the 11% who prefer communications in a language other than English. Among these "Prefer other language" Business customers, recall of SCE WF communications is reported by about half (50%), unchanged from the 2024 Pre- survey.
  - This is comparable to recall of WF communications among all Business respondents (51%).



Q1. "In the past few months do you recall any communications of any type (i.e., mail, TV, radio, social media, etc.) from SCE about the threat of wildfires and how you can prepare for them?"

#### SCE WF Communications Recall – Prefer Other

• Recall of SCE WF communications among "Prefer other language" Business customers appears to be consistent in HFRAs and Non-HFRAs (caution: small bases).



Q1. "In the past few months do you recall any communications of any type (i.e., mail, TV, radio, social media, etc.) from SCE about the threat of wildfires and how you can prepare for them?"

<sup>\*</sup> Sample Size < 10

# SCE Sources – Prefer Other Languages

- Among Business customers who prefer other languages <u>and</u> recall SCE WF communications, about 53% recall at least one source in their preferred language (100% minus those who said none).
- Sources cited for these in-language communications are spread to letters (down significantly), emails, informational videos, and advertising. (Caution: very small bases)

  Business

|                                                     | (Prefer Other Language) |                     |                    |                     |  |  |  |