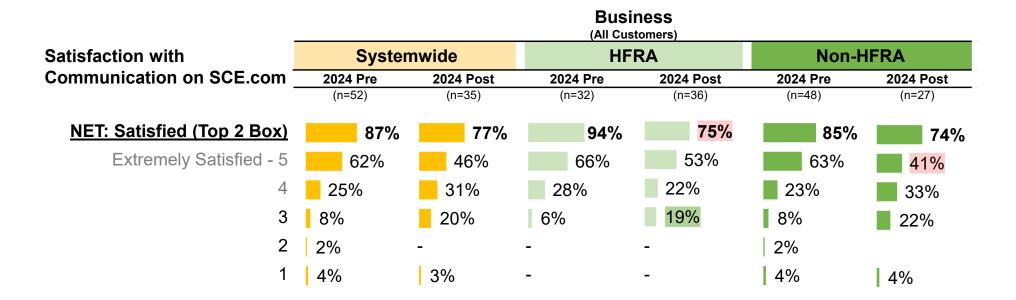

ut wildfire season safety and preparedness?

#### Usefulness of SCE Sources – All Customers

- Source usefulness in 2024 Post- is generally consistent with the findings in 2024 Pre-. (caution: some very small bases)
- Of the most common sources, Text messaging is most often rated as useful (85%).
  - The bases size varies widely (from 2 to 150). "Usefulness" is defined as rating top 2 on a 5-point scale.
  - The base includes those who saw/heard the communications from this source in English regardless of their preferred language.



Q9A/B1. [BASE: ALL WHO USED THAT SOURCE IN ENGLISH] How useful were the wildfire communications that you saw or heard from SCE via...?

#### Satisfaction with SCE.com – All Customers

Satisfaction with SCE.com dropped among both HFRA and Non-HFRA businesses.



Q8. [RECALLED COMMUNICATION FROM SCE WEBSITE] How satisfied were you with the information provided on the SCE website about preparing for wildfires?

# **SCE Wildfire Communications**

Among Customers Who Prefer Other Languages

#### SCE WF Communications Recall – Prefer Other

- Recall results here are filtered to the 11% who prefer communications in a language other than English. Among these "Prefer other language" Business customers, recall of SCE WF communications is reported by about half (50%), unchanged from the 2024 Pre- survey.
  - This is comparable to recall of WF communications among all Business respondents (51%).



Q1. "In the past few months do you recall any communications of any type (i.e., mail, TV, radio, social media, etc.) from SCE about the threat of wildfires and