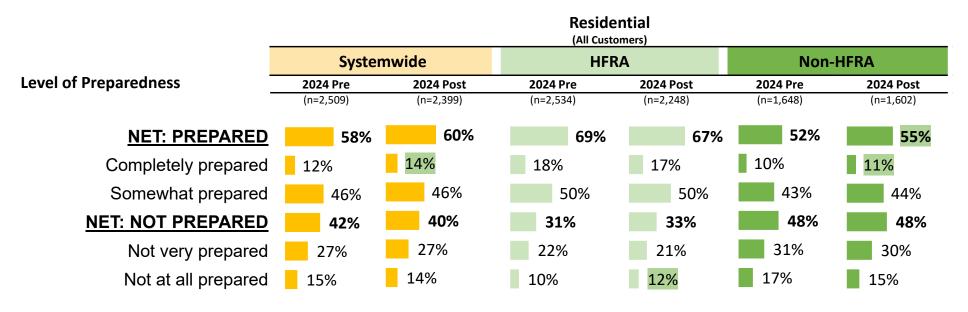

communicate with all 69% 81% 78% 70% 69% 72% customers about wildfires 77% 69% 64% 79% 69% Is helping me prepare for wildfire season 70% 78.3% Average Top 2 Box 82.1% 76.8% 73.7% 84.5% 78.3%

Q14. Using a scale where 1 means completely disagree and 5 means completely agree, Please indicate how much you agree or disagree with the following statements about SCE. SCE...

Shading indicates a significant difference at the 90% confidence level from the prior year

## **PSPS** Preparedness

**Among All Residential Customers** 

#### Preparedness – All Customers

- Preparedness was virtually <u>unchanged</u> between the 2020, 2021, 2022, and 2023 surveys, but saw in increase to 60% in 2024 driven by HFRA customers.
- Preparedness is consistently higher in HFRAs (67%) compared to Non-HFRAs (55%).



Q20. A Public Safety Power Shutoff event could last anywhere from 24-48 hours, or longer in some cases. How would you rate your level of preparedness for being without electricity for an extended period?

### Preparedness – All Customers

- Among those who say they are prepared, candles/flashlights, supplies of food and water, and solar are most common. A generator is mentioned by 1 in 6.
- Not having a generator and not having a plan top the list of how residents say they are not prepared.

Residential (All Customers)

| •                                   |           |           |           |           |          |           |  |  |
|-------------------------------------|-----------|-----------|-----------|-----------|----------|-----------|--|--|
|