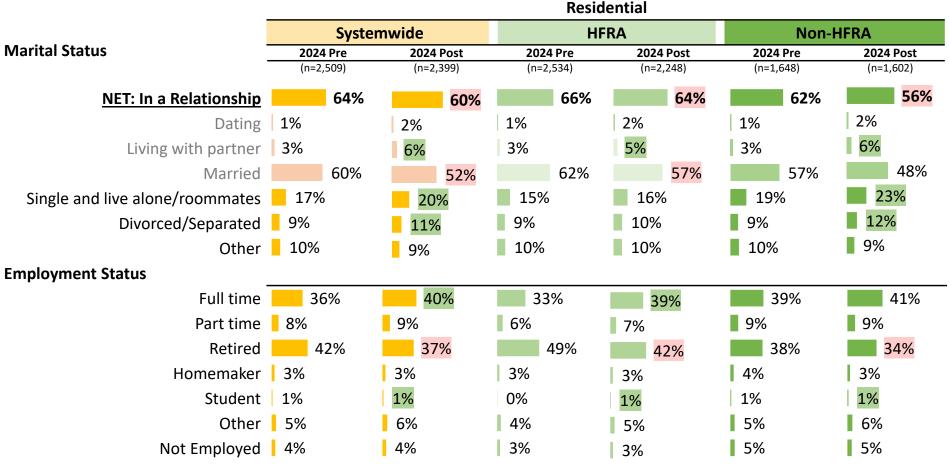

|  |  |
| Some graduate study                        | 5%          | 4%        | 5%        | 5%        | 4%        | 3%        |  |  |
| Masters or doctorate degree                | 28%         | 29%       | 32%       | 31%       | 26%       | 28%       |  |  |
| Prefer not to answer                       | 5%          | 6%        | 6%        | 6%        | 5%        | 7%        |  |  |

D8. What is the highest level of education you have had the opportunity to complete?

Shading indicates a significant difference at the 90% confidence level from the prior year

## **Employment & Marital Status**

- The 2024 Post- systemwide survey sample has fewer married customers (52% vs. 60%)
- HFRA residents are more often married (+9 pct. pts. vs. Non-HFRA) and more often retired (+8 pct. pts.)



D13. "What is your current marital status?"

D14. "Which of the following best describes your employment?"

Shading indicates a significant difference at the 90% confidence level from the prior year  $\,$ 

## Languages in Household

- The 2024 Pre- to 2024 Post- survey sample compositions are comparable.
- The presence of a non-English speaker in the household is less common in HFRA households (-6 pct. pts.).



D17. "Does anyone in your household NOT speak English?"

D18. "What language(s) do they speak?"

## Disabilities & Electrical Needs

- The 2024 Pre- to 2024 Post- survey sample compositions are comparable.
- Use of an electrical device to accommodate a disability in the home is consistent across HFRA and Non-HFRA households.

#### Residential **Systemwide HFRA Non-HFRA** Disabil