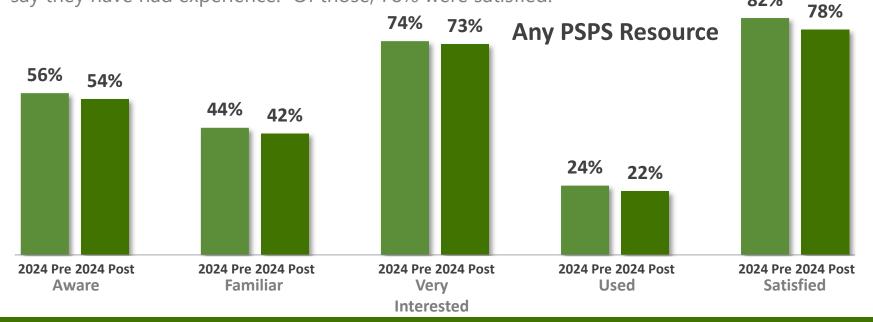

- 42% say they are Very or Somewhat Familiar with at least one program. That means nearly everyone who is aware of at least one resource is also familiar with at least one resource. This suggests communications about the details of the programs have been effective: When you reach them, they understand enough about the program to say they are familiar.
  - 73% say they are <u>Very</u> Interested in at least one program. The fact that interest nearly doubles the share who are familiar means the collective slate of programs is highly relevant – and that customers would be highly responsive if awareness and familiarity were elevated.

Experience with any one program may be low, but across the slate of resources, one in five (22%) say they have had experience. Of those, 78% were satisfied.



### Persuasion Monitor: PSPS Resources

- On this and the next slide, the Persuasion Monitor<sup>TM</sup> graphics for each resource are provided separately. These are presented to show . . .
  - The profiles are all nearly identical: Low awareness, good conversion of awareness to familiarity, a surge in interest upon seeing the brief resource description, and very limited experience.



49%51%

24 Pre 24 Post

Very

Interested

Rebates

14%15%

24 Pre A Post

**Familiar** 

19%20%

24 Pre 24 Post

**Aware** 

72%

24 Pre A Post

Satisfied

5% 5%

24 Pre 24 Post

Used





Interested





### Persuasion Monitor: PSPS Resources (cont.)

• Because the **net** results are so strong, bundling the resources into a single, branded program containing all these resources would be far more effici