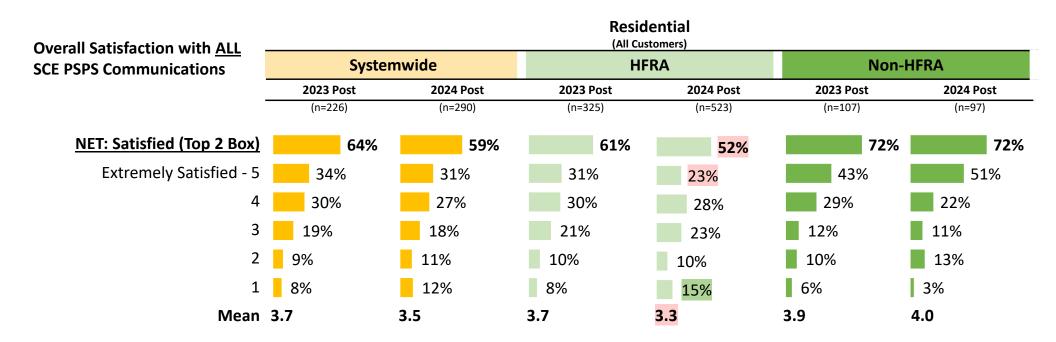

[Authority: D.21-06-014; OPs 65 and 66]

**Response**: Subsequent to the filing of SCE's post-event reports for the 2024 PSPS events, SCE conducted additional routine validation and review of PSPS metrics included in its 2024 event reports. Through this review, SCE identified the followings updates to 2024 PSPS event data. The data marked in red in the tables below represents updated information.