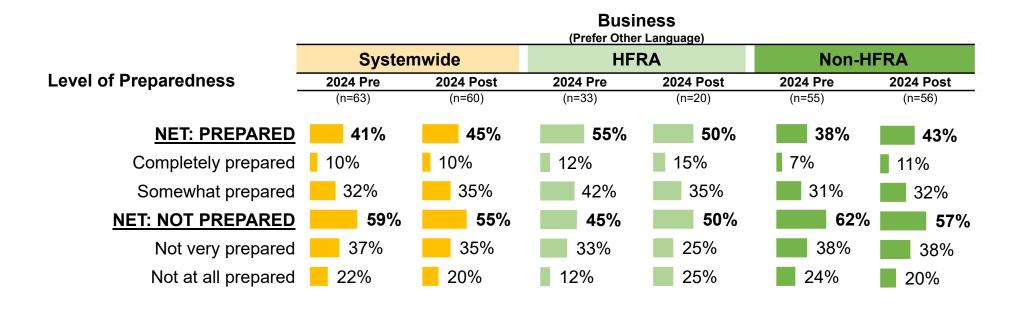

he end of wildfire season.
  - This increased for both HFRA and Non-HFRA Businesses

#### **Business** (All Customers) **Systemwide HFRA Non-HFRA** Had to Evacuate? **2024 Post** 2024 Pre 2024 Pre **2024 Post** 2024 Pre **2024 Post** (n=752)(n=495) (n=426) (n=425) (n=666) (n=369) 5% Yes 1% 6% 2% 6% 1% 94% 98% 94% 97% 94% 99% No 0% Unsure 1% 0% <1% 0% 1%

Q23. In the past few months, have you had to evacuate due to wildfires in your area?

# **PSPS** Preparedness

Among Customers Who Prefer Other Languages

## Preparedness – Prefer Other Languages

- With so few Business customers (11%) preferring other languages, the sample sizes prevent meaningful analysis.
- That said, the level of preparedness among all BIZ customers systemwide remained consistent with 2024 Pre- wildfire season (45%).



Q20. A Public Safety Power Shutoff event could last anywhere from 24-48 hours, or longer in some cases. How would you rate your level of preparedness for being without electricity for an extended period?

Shading indicates a significant difference at the 90% confidence level from the prior year

<sup>\*</sup> Sample Size < 10

## Preparedness Actions Taken – Prefer Other

- The small sample sizes limit meaningful analysis.
- HFRA Businesses are more likely to acquire a back-up generator than non-HFRA Businesses.

#### Business (Profer Other Language)

|                                                                               |          |           | (Prefer Othe | er Language) |             |           |  |
|---------------------------------------------------------------------------