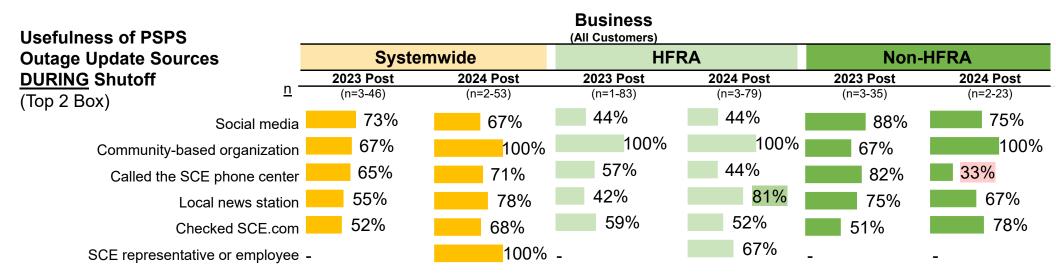

hutoff by SCE due to a high risk of wildfire??

QPQ8. [EXPERIENCED SHUT OFF] How many times was your power shut off due to a PSPS?

## **Update Sources – All Customers**

- Those who experience a PSPS event certainly <u>do</u> seek updates <u>during</u> the events.
   Only 21% report <u>not</u> doing so.
- The source used <u>most often</u> was SCE.com both for those in HFRAs (47%) and not in HFRAs (43%). Only About 1 in 7 call the SCE phone center.



QPQ9. [EXPERIENCED SHUT OFF] When you experienced a Public Safety Power Shutoff, where did you go to check for updates on the status of your outage?

## Usefulness of Update Sources – All Customers

- Caution: Very small sample sizes.
- An increasing number (81%) of HFRA customers found their local news station useful during a PSPS shutoff.



QPQ11A/B1. [BASE: ALL WHO USED THAT SOURCE IN ENGLISH] How useful was the information you received from SCE <u>during</u> the Public Safety Power Shutoff via...?

## SCE.com Satisfaction <u>During</u> Events – All Customers

• Those who used SCE.com during a PSPS event are generally satisfied (66%) – and a bit higher among businesses in Non-HFRAs (83%).



QPQ12. [USED SCE.COM FOR OUTAGE UPDATE] How satisfied were you with the information provided by the website <u>during</u> the Public Safety Power Shutoff?

Shading indicates a significant difference at the 90% confidence level between Pre and Post

### Power Restoration Notices – All Customers

- Systemwide, about three in four (71%) report receiving a restoration notice <u>after</u> their PSPS event.
- Among those who do recall receiv