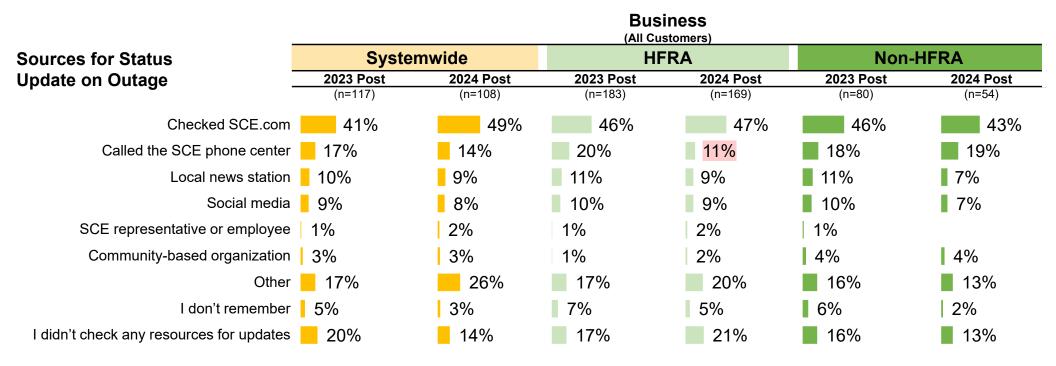

o report having had a PSPS power shut-off (though this is likely overstated).
- As expected, Businesses in HFRAs report a higher number of PSPS Events (3.0 vs 2.0).



QPQ7. Did you personally have your power shut off at your residence/business by SCE as part of a Public Safety Power Shutoff (PSPS) in 2020--that is, was your power proactively shutoff by SCE due to a high risk of wildfire??

QPQ8. [EXPERIENCED SHUT OFF] How many times was your power shut off due to a PSPS?

## **Update Sources – All Customers**

- Those who experience a PSPS event certainly <u>do</u> seek updates <u>during</u> the events.
   Only 21% report <u>not</u> doing so.
- The source used <u>most often</u> was SCE.com both for those in HFRAs (47%) and not in HFRAs (43%). Only About 1 in 7 call the SCE phone center.



QPQ9. [EXPERIENCED SHUT OFF] When you experienced a Public Safety Power Shutoff, where did you go to check for updates on the status of your outage?

## Usefulness of Update Sources – All Customers

- Caution: Very small sample sizes.
- An increasing number (81%) of HFRA customers found their local news station useful during a PSPS shutoff.



QPQ11A/B1. [BASE: ALL WHO USED THAT SOURCE IN ENGLISH] How useful was the information you received from SCE <u>during</u> the Public Safety Power Shutoff via...?

## SCE.com Satisfaction <u>During</u> Events – All Customers

• Those who used SCE.com during a PSPS event are generally satisfied (66%) – and a bit higher among businesses in Non-HFRAs (83%).



QPQ12. [USED SCE.COM FOR OUTAGE UPDATE] How satisfied were you with the information provided