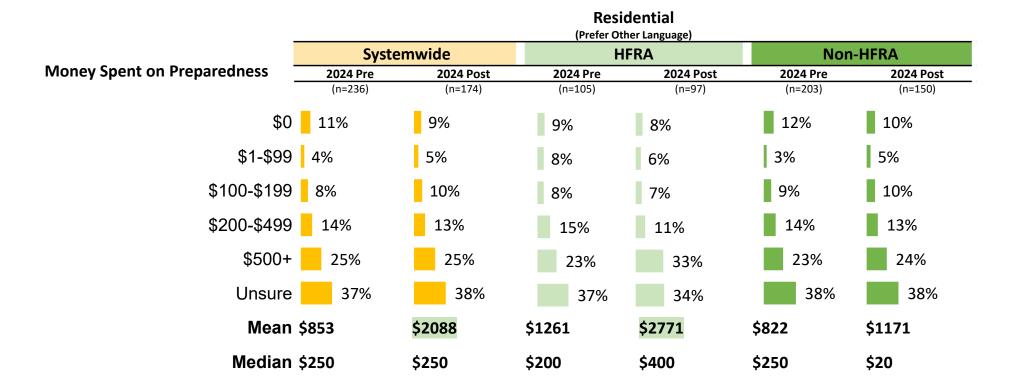

[Authority: D.21-06-014; OPs 65 and 66]

**Response**: Subsequent to the filing of SCE's post-event reports for the 2024 PSPS events, SCE conducted additional routine validation and review of PSPS metrics included in its 2024 event reports. Through this review, SCE identified the followings updates to 2024 PSPS event data. The data marked in red in the tables below represents updated information.