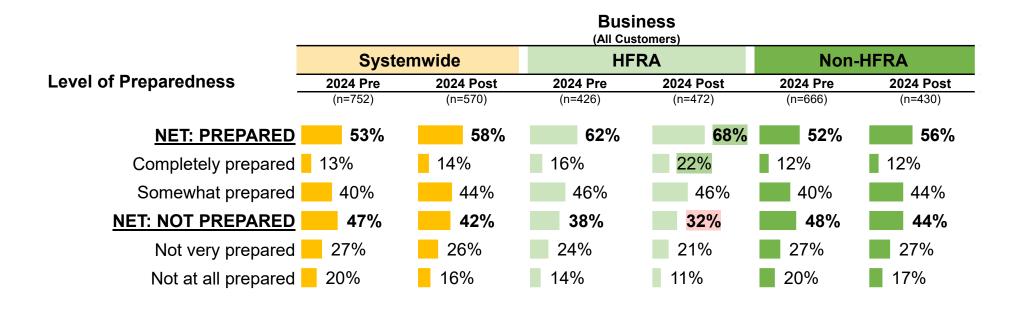

| 70%                     | 73%       | 76%      | 65%       | 71%      | 73%       |
| Average (Top 2 Box)                                                     | 78.7%                   | 74.2%     | 79.8%    | 62.2%     | 77.4%    | 75.0%     |

Q14. Using a scale where 1 means completely disagree and 5 means completely agree, Please indicate how much you agree or disagree with the following statements about SCE. SCE...

# **PSPS** Preparedness

**Among All Business Customers** 

## Preparedness – All Customers

- Business customers who say they are prepared (58%) either somewhat (44%) or completely (14%) were <u>unchanged</u> from the Pre- 2024 survey.
  - The incidence of being prepared among Businesses is comparable to that found among Residential customers (systemwide: 60%).



Q20. A Public Safety Power Shutoff event could last anywhere from 24-48 hours, or longer in some cases. How would you rate your level of preparedness for being without electricity for an extended period?

#### Preparedness – All Customers

• The reasons for feeling prepared varied, but having a generator (28%) was the largest contributor.

Rusiness

• For those who felt unprepared, not having a generator (30%) or a plan in general (29%) were the biggest factors.

|                                     |          |             |            | 0111622          |             |             |
|-------------------------------------|----------|-------------|------------|------------------|-------------|-------------|
|                                     | Svst     | emwide      |            | rs