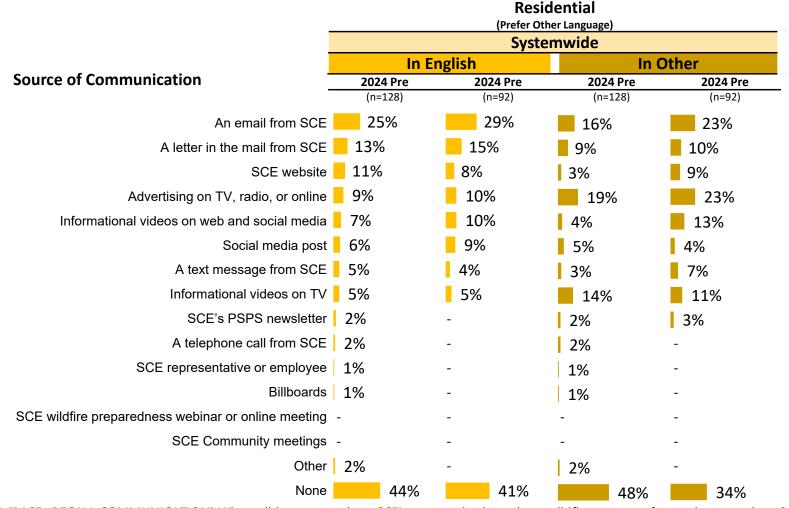

|  |  |
| Yes      | 53%                     | 62%       | 52%      | 49%       |  |  |  |  |
| No       | 41%                     | 25%       | 39%      | 37%       |  |  |  |  |
| Not Sure | 7%                      | 13%       | 10%      | 14%       |  |  |  |  |

Residential

Q1. "In the past few months do you recall any communications of any type (i.e., mail, TV, radio, social media, etc.) from SCE about the threat of wildfires and how you can prepare for them?"

Shading indicates a significant difference at the 90% confidence level from the prior year

## SCE Sources – Prefer Other Languages

• Among the 52% of Prefer Others who recall WF communications from SCE, emails (29%) and letters (15%) are most often cited, followed by advertising (10%), social media (9%), and SCE.com (8%).



## SCE Sources – Prefer Other Languages

- The Prefer Others who recall SCE WF communications are further divided here by HFRA and Non-HFRA, making for some small bases.
  - In HFRAs, 70% cite a source in English and 49% cite a source in their preferred language (subtract from 100% those who said "none"). Both are <u>unchanged</u> Pre- vs. Post-.
  - In Non-HFRAs, 56% cite a source in English and 69% cite a source in their preferred language.

|                                                     | Residential (Prefer Other Language) |             |             |            |             |             |             |             |
|-----------------------------------------------------|-------------------------------------|-------------|-------------|------------|-------------|-----------