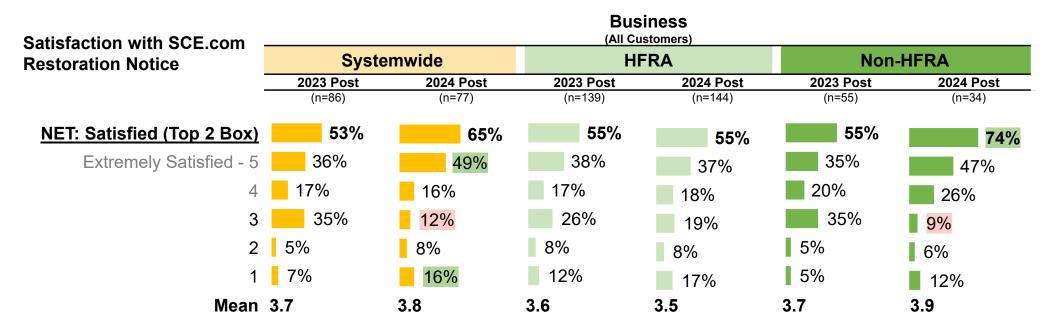

### Power Restoration Notices – All Customers

- Systemwide, about three in four (71%) report receiving a restoration notice <u>after</u> their PSPS event.
- Among those who do recall receiving such a notice, the <u>usefulness rating</u> of such a notice <u>improved</u> (77%).



QPQ13. [EXPERIENCED SHUTOFF] Do you recall receiving a notification when your power was fully restored after the PSPS event?

QPQ14. [RECEIVED RESTORATION NOTICE] How useful was the information you received from SCE after the Public Safety Power Shutoff ended and your power was restored?

## SCE.com Satisfaction After Events – All Customers

• Satisfaction with the information provided by SCE.com <u>after</u> the PSPS event is <u>unchanged</u> (65%) – though there was improvement among non-HFRA customers (74%).



QPQ15 - [RECALL RESTORATION NOTICE] How satisfied were you with the information provided by the SCE website after the Public Safety Power Shutoff?

### All PSPS Comms Satisfaction – All Customers

- Customers who did check for outage updates from at least one source were asked about their overall satisfaction with SCE's PSPS communications.
- Satisfaction with SCE's PSPS communications is <u>unchanged</u> (59%) and is comparable in HFRAs (52%) and non-HFRAs (63%).



QPQ17. [CHECKED FOR STATUS UPDATES] How satisfied are you OVERALL with <u>all</u> of the Public Safety Power Shutoff communications that you received from SCE?

## SCE PSPS Attribute Ratings – All Customers

- All Business customers whether they had experienced an outage / shutoff or not were asked to rate SCE on a list of P