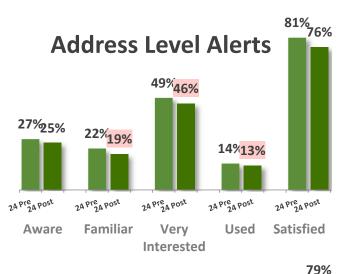

nterested in at least one program. The fact that interest nearly doubles the share who are familiar means the collective slate of programs is highly relevant – and that customers would be highly responsive if awareness and familiarity were elevated.

Experience with any one program may be low, but across the slate of resources, one in five (22%) say they have had experience. Of those, 78% were satisfied.



### Persuasion Monitor: PSPS Resources

- On this and the next slide, the Persuasion Monitor<sup>TM</sup> graphics for each resource are provided separately. These are presented to show . . .
  - The profiles are all nearly identical: Low awareness, good conversion of awareness to familiarity, a surge in interest upon seeing the brief resource description, and very limited experience.



49%51%

24 Pre 24 Post

Very

Interested

Rebates

14%15%

24 Pre A Post

**Familiar** 

19%20%

24 Pre 24 Post

**Aware** 

72%

24 Pre A Post

Satisfied

5% 5%

24 Pre 24 Post

Used





Interested





### Persuasion Monitor: PSPS Resources (cont.)

• Because the **net** results are so strong, bundling the resources into a single, branded program containing all these resources would be far more efficient for customers to learn about and select what meets their needs.



# Multiple PSPS Resource Summary

- The distribution of customers who were aware, etc. of between 1 and 4 PSPS resources is shown below.
  - Most metrics are unchanged since 2024 Pre-.

### Residential (All Customers)

|                             |                  | Systemwide |           | HF        | RA         |