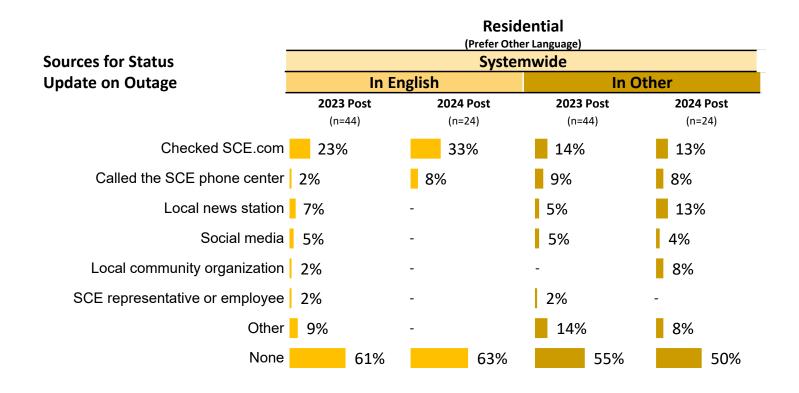

[Authority: D.21-06-014; OPs 65 and 66]

**Response**: Subsequent to the filing of SCE's post-event reports for the 2024 PSPS events, SCE conducted additional routine validation and review of PSPS metrics included in its 2024 event reports. Through this review, SCE identified the followings updates to 2024 PSPS event data. The data marked in red in the tables below represents updated information.