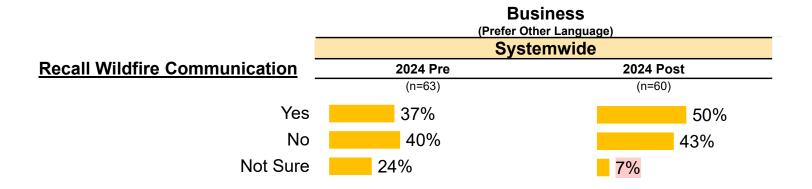

at you saw or heard from SCE via...?

#### Satisfaction with SCE.com – All Customers

Satisfaction with SCE.com dropped among both HFRA and Non-HFRA businesses.



Q8. [RECALLED COMMUNICATION FROM SCE WEBSITE] How satisfied were you with the information provided on the SCE website about preparing for wildfires?

# **SCE Wildfire Communications**

Among Customers Who Prefer Other Languages

#### SCE WF Communications Recall – Prefer Other

- Recall results here are filtered to the 11% who prefer communications in a language other than English. Among these "Prefer other language" Business customers, recall of SCE WF communications is reported by about half (50%), unchanged from the 2024 Pre- survey.
  - This is comparable to recall of WF communications among all Business respondents (51%).



Q1. "In the past few months do you recall any communications of any type (i.e., mail, TV, radio, social media, etc.) from SCE about the threat of wildfires and how you can prepare for them?"

#### SCE WF Communications Recall – Prefer Other

• Recall of SCE WF communications among "Prefer other language" Business customers appears to be consistent in HFRAs and Non-HFRAs (caution: small bases).



Q1. "In the past few months do you recall any communications of any type (i.e., mail, TV, radio, social media, etc.) from SCE about the threat of wildfires and how you can prepare for them?"

<sup>\*</sup> Sample Size < 10

# SCE Sources – Prefer Other Languages

- Among Business customers who prefer other languages <u>and</u> recall SCE WF communications, about 53% recall at least one source in