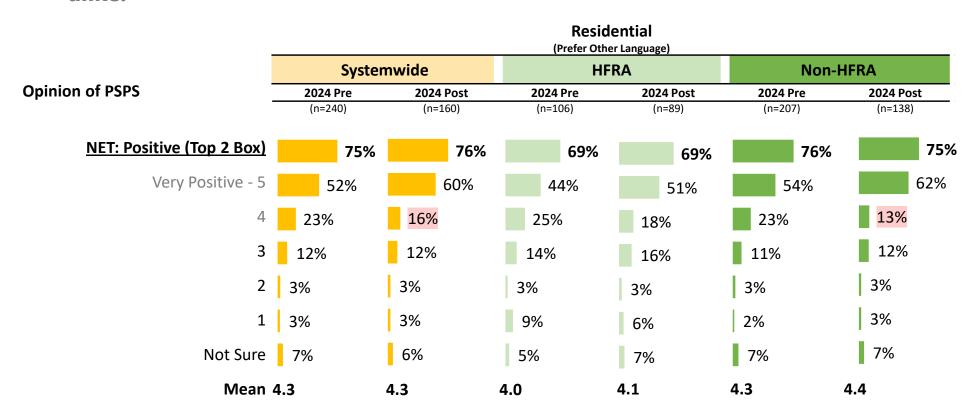

r programs 81% 80% 80% 77% 69% 78% and resources are available from SCE in wildfire or emergency situations

Q24. "Have you ever seen or heard any advertising from Southern California Edison about Public Safety Power Shutoffs and being prepared for emergencies? This could be through television, radio, or on the internet."

Q25. "[IF YES] How effective has Southern California Edison's advertising been for..."

Shading indicates a significant difference at the 90% confidence level from the prior year

# Opinion of SCE's PSPS Program – Prefer Other

- Customers who prefer other languages are much more positive toward SCE's PSPS program compared to systemwide customers (76% rated 9 or 10 vs. 53% systemwide).
- This difference is found in HFRAs (69% vs. 53%) and non-HFRAs (75% vs. 54%) alike.



Q22. Overall, what is your opinion of SCE's Public Safety Power Shutoff program?

Shading indicates a significant difference at the 90% confidence level from the prior year

# **PSPS** Resource Persuasion Monitor<sup>TM</sup>

**Among All Residential Customers** 

### Resources Monitored

• "Funnel Metrics" were collected on 13 PSPS resources offered by SCE, meaning awareness, familiarity, interest and experience using.

### **Address Level Alerts:**

both accountholders and non-accountholders can sign up for PSPS alerts for any and multiple addresses within SCE service territory

### **PSPS Alert Language Preferences:**

PSPS alerts are available in 23 prevalent languages

### **Community Resource Centers (CRCs):**

SCE has contracted with dozens of sites across high fire risk areas to