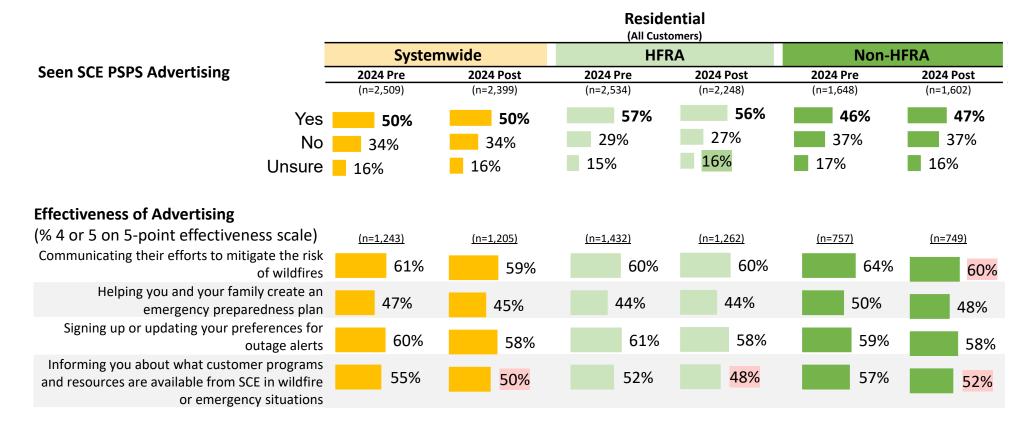

[Authority: D.21-06-014; OPs 65 and 66]

**Response**: Subsequent to the filing of SCE's post-event reports for the 2024 PSPS events, SCE conducted additional routine validation and review of PSPS metrics included in its 2024 event reports. Through this review, SCE identified the followings updates to 2024 PSPS event data. The data marked in red in the tables below represents updated information.