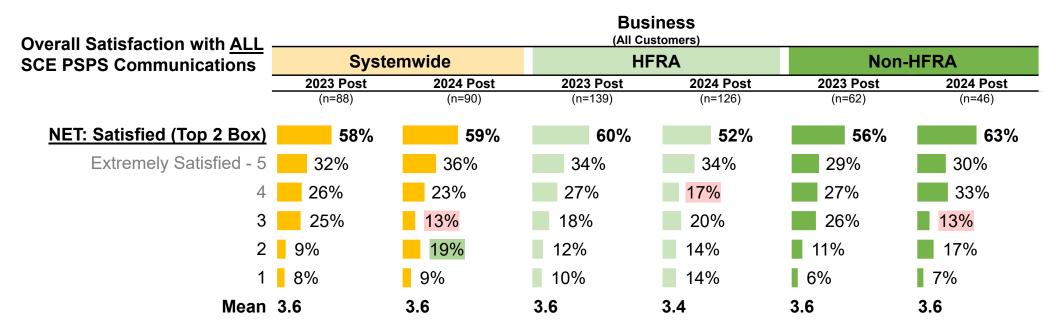

ion you received from SCE after the Public Safety Power Shutoff ended and your power was restored?

## SCE.com Satisfaction After Events – All Customers

• Satisfaction with the information provided by SCE.com <u>after</u> the PSPS event is <u>unchanged</u> (65%) – though there was improvement among non-HFRA customers (74%).



QPQ15 - [RECALL RESTORATION NOTICE] How satisfied were you with the information provided by the SCE website after the Public Safety Power Shutoff?

### All PSPS Comms Satisfaction – All Customers

- Customers who did check for outage updates from at least one source were asked about their overall satisfaction with SCE's PSPS communications.
- Satisfaction with SCE's PSPS communications is <u>unchanged</u> (59%) and is comparable in HFRAs (52%) and non-HFRAs (63%).



QPQ17. [CHECKED FOR STATUS UPDATES] How satisfied are you OVERALL with <u>all</u> of the Public Safety Power Shutoff communications that you received from SCE?

## SCE PSPS Attribute Ratings – All Customers

- All Business customers whether they had experienced an outage / shutoff or not were asked to rate SCE on a list of PSPS-related attributes.
- Ratings were unchanged on nearly all attributes.
  - Notification of a shutoff is SCE's <u>highest-rated</u> attribute overall (57%).
  - The <u>lowest rating</u> is given to: Provides resources near me that I can visit during an outage event (37%). However, this attribute showed improvement among HFRA customers.

#### **Business** (All Customers) **Systemwide HFRA Non-HFRA PSPS Attributes** 2023 Post 2024 Post 2023 Post 2024 Post 2023 Post 2