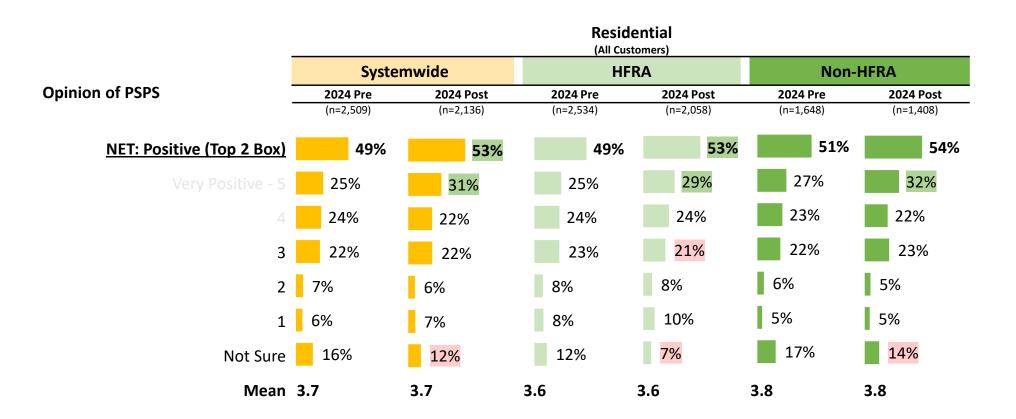

d for emergencies? This could be through television, radio, or on the internet."

Q25. "[IF YES] How effective has Southern California Edison's advertising been for..."

#### Satisfaction w/ SCE.com PSPS Info – All Customers

- "Top 2 Box" Satisfaction with SCE.com as a source of PSPS information declined at the outset of the 2024 wildfire season.
- Satisfaction has consistently been higher among customers in Non-HFRAs and remains so.



Q18b. [PSPS SOURCE = SCE Website] How satisfied were you with the Public Safety Power Shutoff information provided on the SCE website?

## Opinion of SCE's PSPS Program – All Customers

Positive opinions of SCE's PSPS Program are consistent in HFRAs and Non-HFRAs

 and are <u>up</u> compared to what they were at the beginning of the 2024 wildfire season.



Q22. Overall, what is your opinion of SCE's Public Safety Power Shutoff program?

## **PSPS Communications**

Among Customers Who Prefer Other Languages

## PSPS Awareness – Prefer Other Languages

- Among the "Prefer Others" (those who prefer communications in other languages), awareness of PSPS is slightly lower than that found among all Residential customers systemwide (48% vs. 67%).
- The gap in awareness between those in HFRAs vs. Non-HFRAs (64% vs. 44%) is comparable to that gap among all Residential customers (82% vs. 60%).

#### Heard of PSPS



Residential

Q16. Public Safety Power Shutoff, or PSPS, is a precautionary safety measure where SCE may proactively turn off power lines when extreme fire danger conditions are forecasted, in order to reduce the risk of wildfires. Before