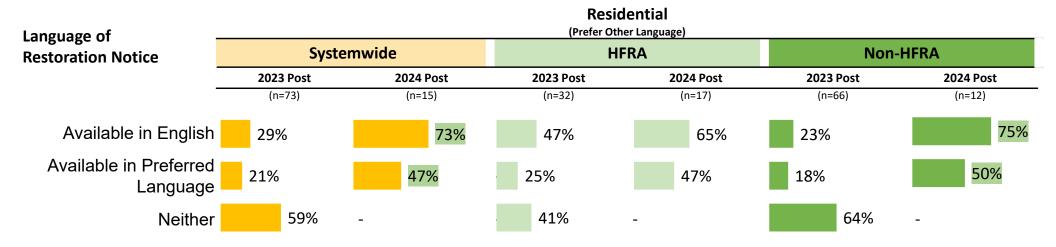

[Authority: D.21-06-014; OPs 65 and 66]

**Response**: Subsequent to the filing of SCE's post-event reports for the 2024 PSPS events, SCE conducted additional routine validation and review of PSPS metrics included in its 2024 event reports. Through this review, SCE identified the followings updates to 2024 PSPS event data. The data marked in red in the tables below represents updated information.