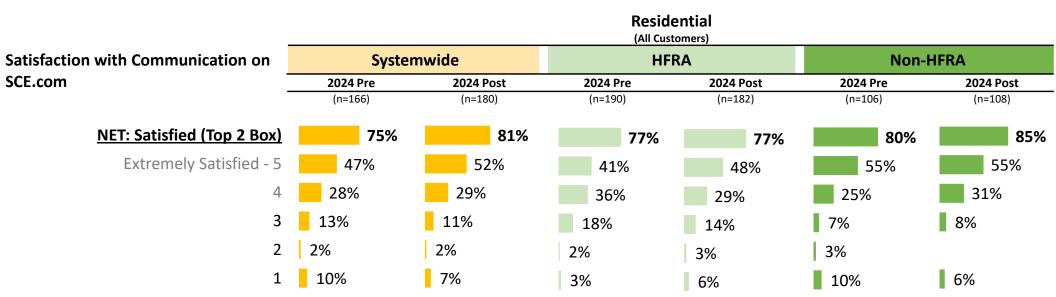

| 66%       | 57%       | 61%       | 66%                | 68%       | 56%       |
| An email from SCE                                   | 65%       | 67%       | 65%       | 65%                | 65%       | 67%       |
| Average Usefulness                                  | 67%       | 68%       | 65%       | 67%                | 68%       | 68%       |

Q9A/B1. [BASE: ALL WHO USED THAT SOURCE IN ENGLISH] How useful were the wildfire communications that you saw or heard from SCE via...?

Shading indicates a significant difference at the 90% confidence level from the prior year

## Satisfaction with SCE.com – All Customers

 Among users of SCE.com Systemwide and in HFRAs, satisfaction (top 2 box on a 5-point scale) remained quite high in the 2024 Post- versus 2024 Pre-.



Q8. [RECALLED COMMUNICATION FROM SCE WEBSITE] How satisfied were you with the information provided on the SCE website about preparing for wildfires?

## **SCE Wildfire Communications**

Among Customers Who Prefer Other Languages

## SCE WF Communications Recall – Prefer Other

- About half (52%) of the 7% systemwide who prefer WF comms in a language other than English (the "Prefer Others") recall recent SCE WF comms (regardless of language).
- This incidence is unchanged since the start of the 2024 wildfire season. This is true for both HFRA and Non-HFRA customers.



## Recall Wildfire Communication

|          | (Prefer Other Language) |           |          |           |  |  |  |  |
|----------|-------------------------|-----------|----------|-----------|--|--|--|--|
|          | HFF