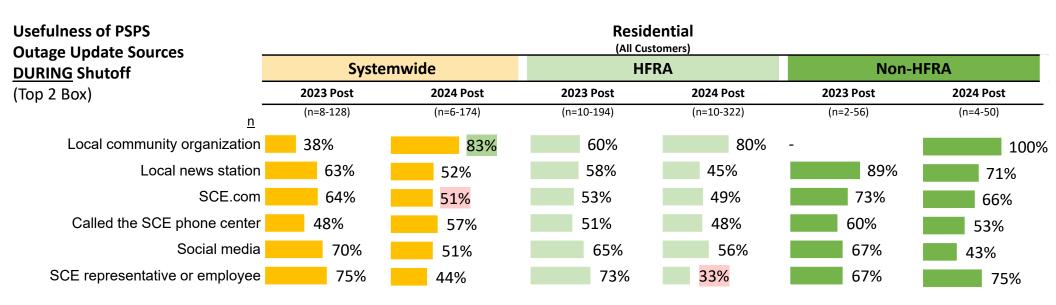

[Authority: D.21-06-014; OPs 65 and 66]

**Response**: Subsequent to the filing of SCE's post-event reports for the 2024 PSPS events, SCE conducted additional routine validation and review of PSPS metrics included in its 2024 event reports. Through this review, SCE identified the followings updates to 2024 PSPS event data. The data marked in red in the tables below represents updated information.