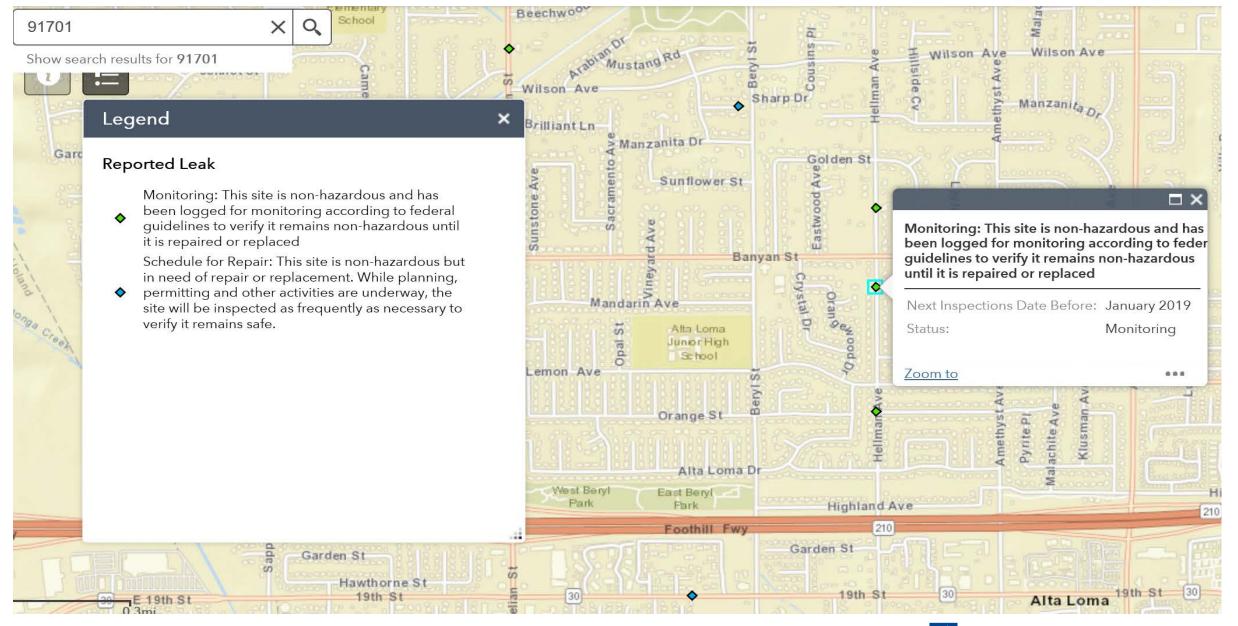

### **Public Facing Leak Maps**

- » SoCalGas <a href="https://www.socalgas.com/stay-safe/methane-emissions/methane-emissions-map">https://www.socalgas.com/stay-safe/methane-emissions/methane-emissions/methane-emissions/methane-emissions/methane-emissions/methane-emissions/methane-emissions/methane-emissions/methane-emissions/methane-emissions/methane-emissions/methane-emissions/methane-emissions/methane-emissions/methane-emissions/methane-emissions/methane-emissions/methane-emissions/methane-emissions/methane-emissions/methane-emissions/methane-emissions/methane-emissions/methane-emissions/methane-emissions/methane-emissions/methane-emissions/methane-emissions/methane-emissions/methane-emissions/methane-emissions/methane-emissions/methane-emissions/methane-emissions/methane-emissions/methane-emissions/methane-emissions/methane-emissions/methane-emissions/methane-emissions/methane-emissions/methane-emissions/methane-emissions/methane-emissions/methane-emissions/methane-emissions/methane-emissions/methane-emissions/methane-emissions/methane-emissions/methane-emissions/methane-emissions/methane-emissions/methane-emissions/methane-emissions/methane-emissions/methane-emissions/methane-emissions/methane-emissions/methane-emissions/methane-emissions/methane-emissions/methane-emissions/methane-emissions/methane-emissions/methane-emissions/methane-emissions/methane-emissions/methane-emissions/methane-emissions/methane-emissions/methane-emissions/methane-emissions/methane-emissions/methane-emissions/methane-emissions/methane-emissions/methane-emissions/methane-emissions/methane-emissions/methane-emissions/methane-emissions/methane-emissions/methane-emissions/methane-emissions/methane-emissions/methane-emissions/methane-emissions/methane-emissions/methane-emissions/methane-emissions/methane-emissions/methane-emissions/methane-emissions/methane-emissions/methane-emissions/methane-emissions/methane-emissions/methane-emissions/methane-emissions/methane-emissions/methane-emissions/methane-emissions/methane-emissions/methane-emissions/methane-emissions/meth
- » SDG&E <a href="https://www.sdge.com/methane-gas/methane-emission-map">https://www.sdge.com/methane-gas/methane-emission-map</a>

# Leak Information

- Nonhazardous leaks only
- Codes 2 and 3
- Scheduled for repair or being monitored

## )ata

- Updated monthly
- Street level detail
- Search by zip code

# Mapping

- No pipelines are shown on maps, leaks are moved to middle of street
- No historical data or emissions provided