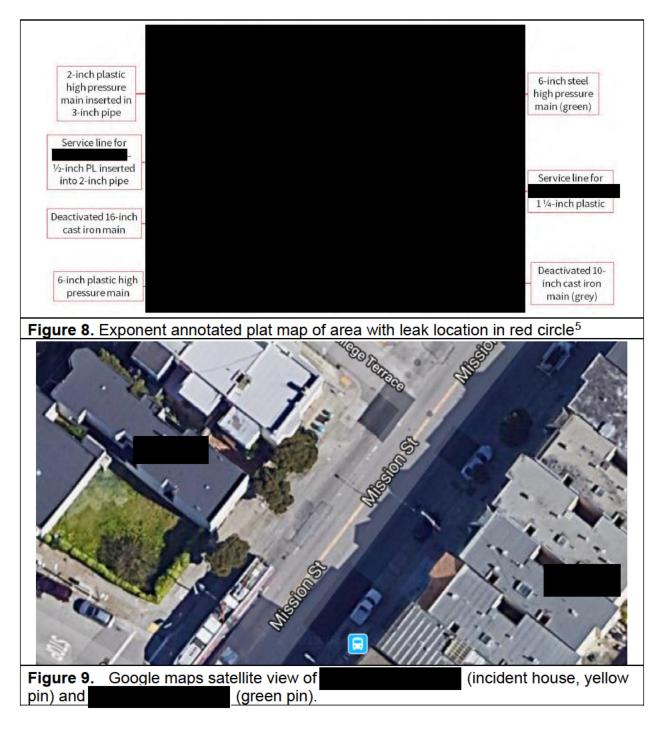

The construction timeline of facilities in the area around the incident location is shown in Table 1.

Table 1. Facilities construction timeline for the facilities around

The plat map, provides information about the projects that occurred in the area of the

incident location, as shown in Figure 8. Figure 9 shows the structure (green) that was previously serviced by the abandoned tee, as well as the location of the incident (yellow).

<u>Procedure for Deactivation of Plastic Services</u> PG&E's procedure governing the deactivation of plastic services is A-93.2. This