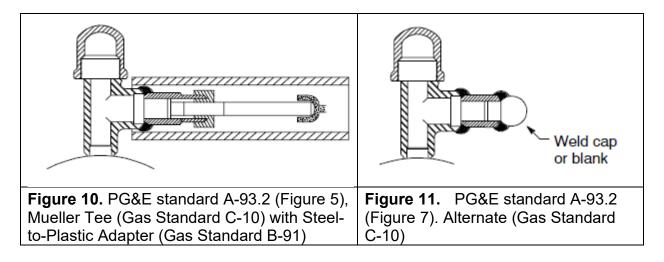

Figures 5 and 7 from the procedure illustrate examples of how the service connection can be deactivated.