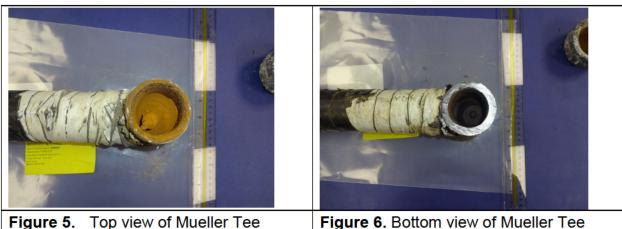

#### San Francisco.<sup>2</sup>

PG&E hired Exponent to investigate the root causes of the incident. PG&E removed the service tee and transferred it to Exponent's lab. Figures 3-6 are photographs of the service tee at Exponent's lab. Figures 5 and 6 show closeups of the expander plug from the top and the bottom in a dislodged state similar to Figure 1.

Figure 5.Top view of Mueller TeeFigure 6. Bottom view of Mueller Teeshowing top of X-Pando Plug.3showing bottom of X-Pando Plug.3

The abandoned service tee was located in front of 3985 Mission Street, San Francisco and on a 6-inch steel main running down the east side of Mission Street. This abandoned service tee originally supplied the building at the service from the former of the Francisco. The gas service record, shown in Figure 7, for the service from the 6-inch steel main on the east side of Mission Street to the 6-inch plastic high pressure main closer to the former on the west side of Mission Street. The gas service record shows that the replacement service for the former of the service from the tested