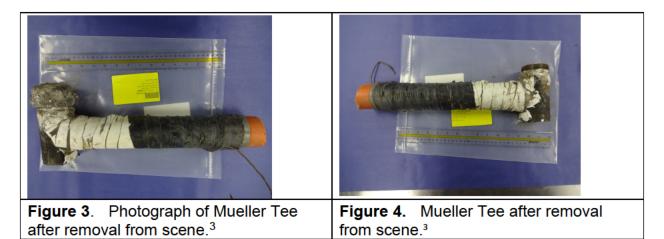

#### San Francisco.<sup>2</sup>

PG&E hired Exponent to investigate the root causes of the incident. PG&E removed the service tee and transferred it to Exponent's lab. Figures 3-6 are photographs of the service tee at Exponent's lab. Figures 5 and 6 show closeups of the expander plug from the top and the bottom in a dislodged state similar to Figure 1.

Figure 5.Top view of Mueller TeeFigure 6. Bottom view of Mueller Teeshowing top of X-Pando Plug.3showing bottom of X-Pando Plug.3

The abandoned service tee was located in front of 3985 Mission Street, San Francisco and on a 6-inch steel main running down the east side of Mission Street. This abandoned service tee originally supplied the building at the service from the former of the Francisco. The gas service record, shown in Figure 7, for the service from the 6-inch steel main on the east side of Mission Street to the 6-inch plastic high pressure main closer to the former on the west side of Mission Street. The gas service record shows that the replacement service for the former of the service from the tested