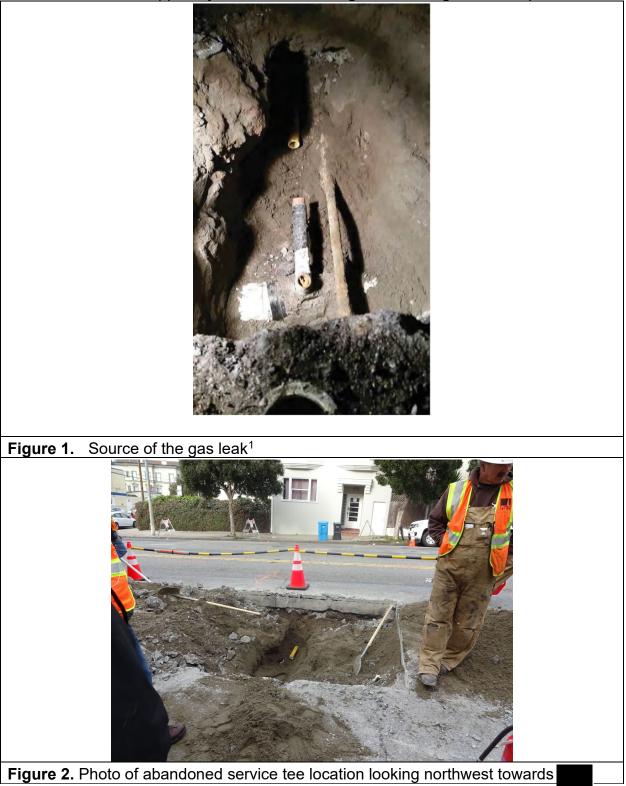

History of pipeline facilities in the area and source of leak

PG&E, after determining the source of the leak and excavating the location, found an

abandoned service tee shown in Figures 1 and 2. Figures 1 and 2 show that the service tee was not capped by a mechanical fitting, fusion fitting or weld cap.