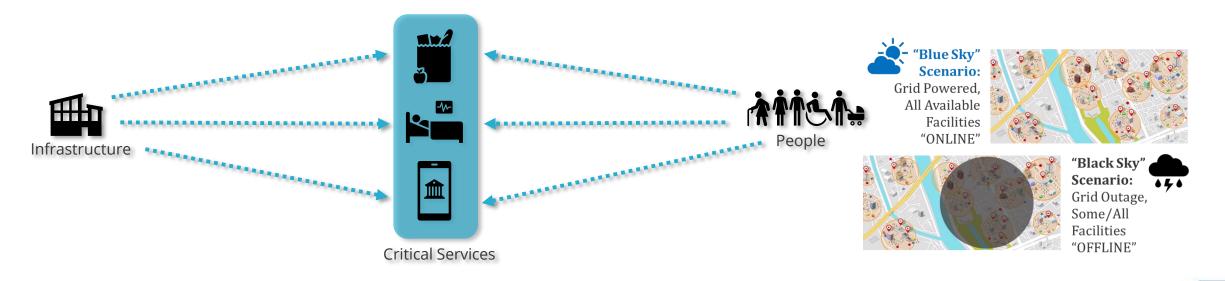

#### **Introduction to Social Burden**

Social Burden measures the ability of the built environment to provide people with the critical services they need for health and wellbeing, relative to people's differing abilities to obtain those services.

In a grid resilience context, Social Burden can help prioritize resilience investments to mitigate disproportionate harm from outages. It is a quantitative metric to measure *both* resilience & equity.

### Aggregating Resilience from the Facility to the Community Scale

Social Burden provides the framework to link resilience at individual buildings or facilities, to community resilience:

• People rely on infrastructure to provide them with critical services ("lifelines").

- When facilities lose power, their ability to provide critical services is diminished.
- The resilience of facilities to grid power outages can decrease loss of access to critical services.
- Facility-level resilience can *enhance* community resilience to grid power outages by decreasing service loss during outages.

#### **Benchmarking the Relationship between Services and Facilities**

The relationship between facilities and services is many-to-many:

 A single facility can provide multiple types of critical services;

- The same critical service can be provided at multiple types of facilities.
- Service levels can differ by facility type and by service.

A GIS database was created for the SCE service area to represent this relationship between facilities and services: