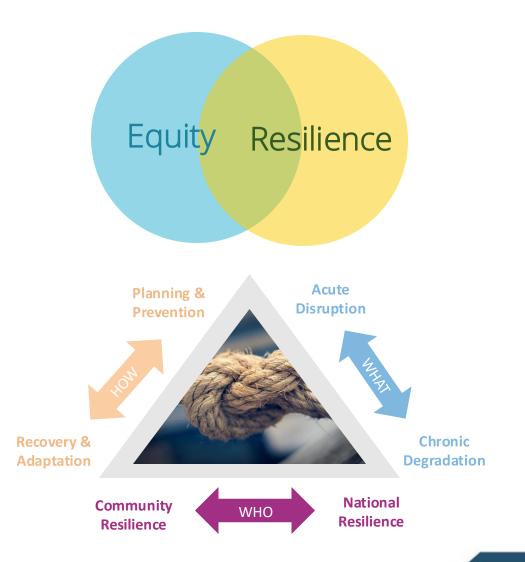

### Equity and resilience are interdependent

#### Resilience is a component of equity

• Cannot have a truly equitable energy system if some communities are more resilient than others

#### However, equity is also a component of resilience

- Energy system is embedded in communities (social) and within other (physical) infrastructures
  - Embedded social inequalities independent of the energy system also impact equity
- Inequities are vulnerabilities
- Vulnerabilities reduce resilience
- Can escalate events from local concern to national security priority
  - e.g., New Orleans, Puerto Rico