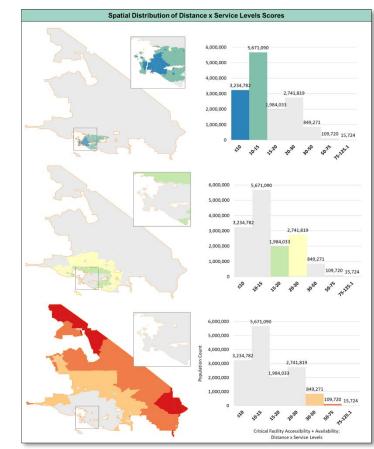

### Aggregating Resilience from the Facility to the Community Scale

Social Burden provides the framework to link resilience at individual buildings or facilities, to community resilience:

• People rely on infrastructure to provide them with critical services ("lifelines").

- When facilities lose power, their ability to provide critical services is diminished.
- The resilience of facilities to grid power outages can decrease loss of access to critical services.
- Facility-level resilience can *enhance* community resilience to grid power outages by decreasing service loss during outages.

#### **Benchmarking the Relationship between Services and Facilities**

The relationship between facilities and services is many-to-many:

 A single facility can provide multiple types of critical services;

- The same critical service can be provided at multiple types of facilities.
- Service levels can differ by facility type and by service.

A GIS database was created for the SCE service area to represent this relationship between facilities and services: