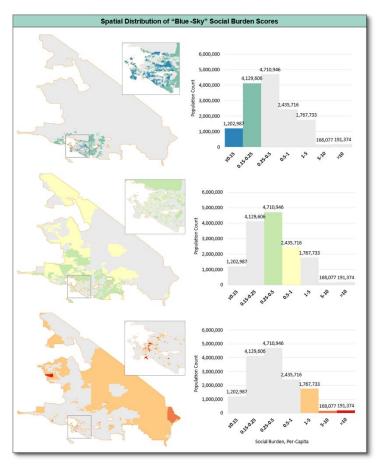

#### **Introduction to Social Burden**

Social Burden measures the ability of the built environment to provide people with the critical services they need for health and wellbeing, relative to people's differing abilities to obtain those services.

In a grid resilience context, Social Burden can help prioritize resilience investments to mitigate disproportionate harm from outages. It is a quantitative metric to measure *both* resilience & equity.

Burden to acquire a service:

- Increases with distance to facilities
- Decreases with additional facilities (diminishing returns, non-linear)
- Decreases with ability (a study-specific combination of socioeconomic and other indicators: \*SCE's Community Resilience Metric)

#### Social Burden = $Effort/Ability \cong$

 $\frac{Effort \ to \ Obtain \ Service_{people, services}}{Service \ Levels_{facilities, services} \times \ Baseline \ Capacity_{people}}$ 