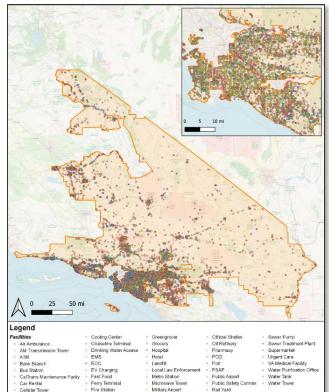

#### **Benchmarking the Relationship between Services and Facilities**

The relationship between facilities and services is many-to-many:

 A single facility can provide multiple types of critical services;

- The same critical service can be provided at multiple types of facilities.
- Service levels can differ by facility type and by service.

A GIS database was created for the SCE service area to represent this relationship between facilities and services: