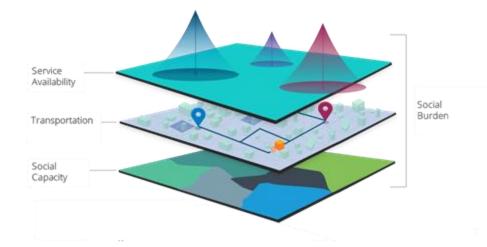

#### **Introduction to Social Burden**

Social Burden measures the ability of the built environment to provide people with the critical services they need for health and wellbeing, relative to people's differing abilities to obtain those services.

In a grid resilience context, Social Burden can help prioritize resilience investments to mitigate disproportionate harm from outages. It is a quantitative metric to measure *both* resilience & equity.

Burden to acquire a service:

- Increases with distance to facilities
- Decreases with additional facilities (diminishing returns, non-linear)
- Decreases with ability (a study-specific combination of socioeconomic and other indicators: \*SCE's Community Resilience Metric)